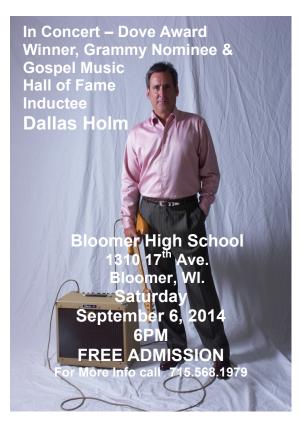

#### Want to be a Dallas Holm Support Partner?

In the Fireside Room, a yellow board is on the wall. Write your name and phone number to be a support partner.

#### What does that mean?

Bringing Dallas to Bloomer has a cost. At the concert, a free will offering will be taken. If that offering does not cover the costs of having Dallas here, the remainder amount will be divided amongst the squares on the yellow board. If all 100 squares are filled and \$0 came in for the offering, the most each square would be responsible for is \$37. Two years ago, each partner was only committed to \$14.

Contact Lee McMenamin for more information.