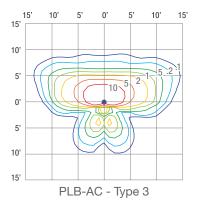

## PHOTOMETRICS (IES files available on request)

Solar Bollards

If you have any questions, please don't hesitate to call us toll free at 1.855.533.3968.

Notes:

- Specifications subject to change without notice

All light levels in foot candles (fc) with 4500K color temperature and 950 lumen output
To convert to lux multiply light level by 10.7

www.solarbollards.com