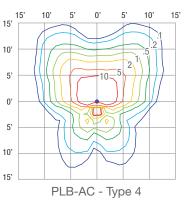

## PHOTOMETRICS (IES files available on request)

Solar Bollards

If you have any questions, please don't hesitate to call us toll free at 1.855.533.3968.

Notes:

- Specifications subject to change without notice

All light levels in foot candles (fc) with 4500K color temperature and 950 lumen output
To convert to lux multiply light level by 10.7

www.solarbollards.com