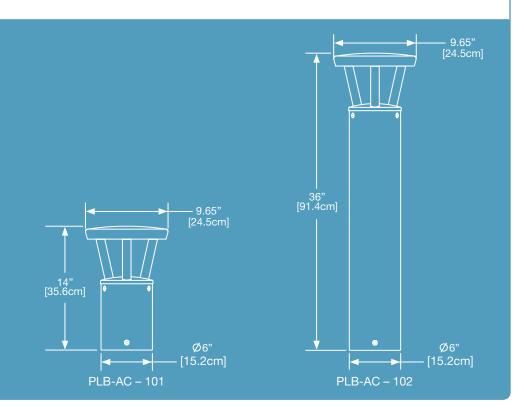

## **ORDER MATRIX**

| Series | Height           | Finish      | Distribution        | LED Color          | Voltage                         | Options                    |
|--------|------------------|-------------|---------------------|--------------------|---------------------------------|----------------------------|
| PLB-AC | <b>101</b> - 14" | BK - Black  | ASM - Type 3        | <b>30K</b> - 3000K | UV7 - Universal Voltage (700mA) | SEC - Security Fasteners   |
|        | <b>102</b> - 36" | BZ - Bronze | <b>FT</b> - Type 4  | <b>43K</b> - 4500K |                                 | AMB - Amber Turtle         |
|        |                  | SV - Silver | <b>SYM</b> - Type 5 |                    |                                 | PA - Pre-Ship Anchor Bolts |
|        |                  | WH - White  |                     |                    |                                 |                            |
|        |                  | CC - Custom |                     |                    |                                 |                            |