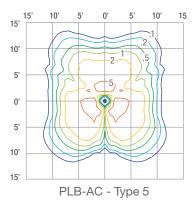

## PHOTOMETRICS (IES files available on request)

Solar Bollards

If you have any questions, please don't hesitate to call us toll free at 1.855.533.3968.

Notes:

- Specifications subject to change without notice

All light levels in foot candles (fc) with 4500K color temperature and 950 lumen output
To convert to lux multiply light level by 10.7

www.solarbollards.com