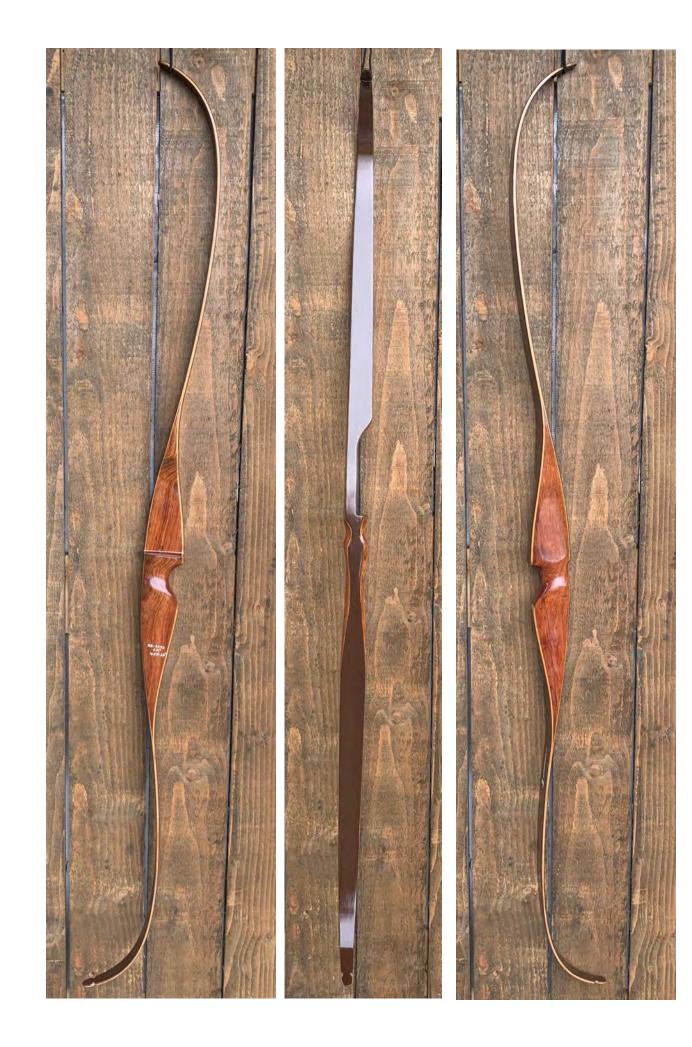

YEAR: 1970 (+/-) MAKE: Ben Pearson MODEL: Cougar HAND: Right DRAW WEIGHT: 45# AMO LENGTH: 62" PRICE: \$99.00 SHIPPING & HANDLING: \$29.00 TOTAL COST: \$128.00

DESCRIPTION: Hear is an attractive entrylevel all-purpose Pearson recurve. Riser is in great condition. The bow has no delamination; no cracks; limbs are straight. Tips are in great condition. No drilled holes; No chips, dings or cracks. There are superficial stress lines that run the length of the riser (see pics). None of the lines extend into the working areas of the limbs. There is also a narrow stress line in the riser that is too faint to show up in the pictures. A few minor scratches and nicks here and there. Decal is in excellent condition. Overall, this is a really nice bow in excellent condition for 50 year old.