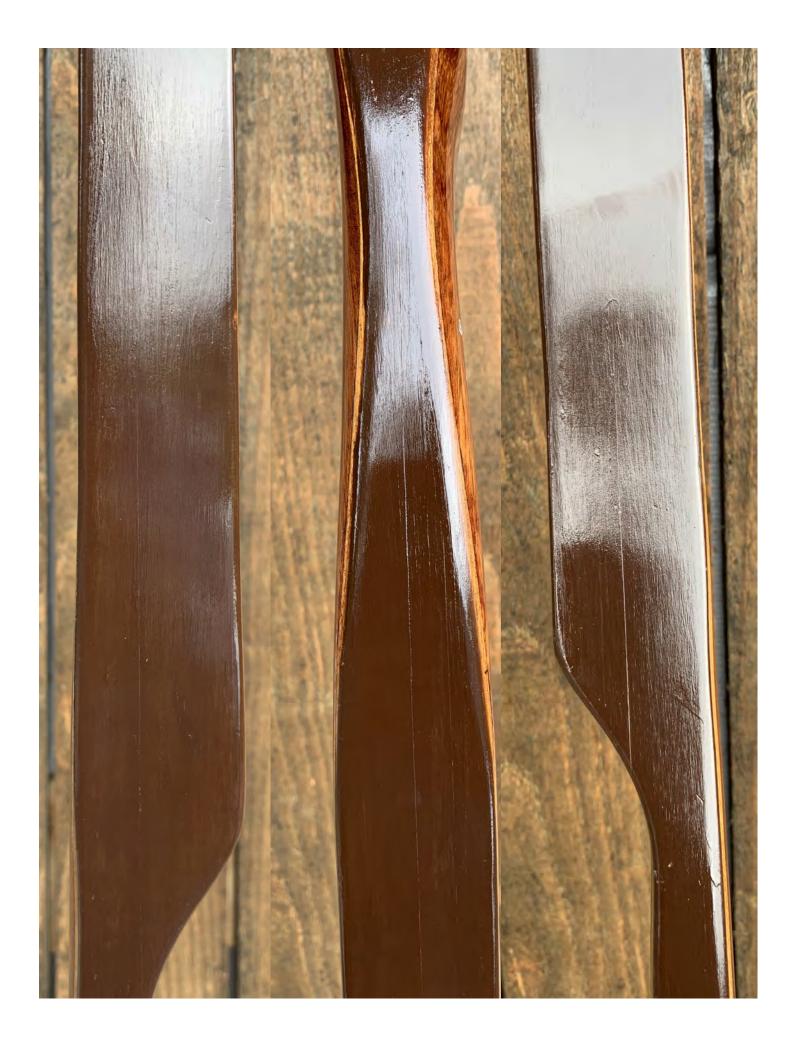

YEAR: 1970 (+/-) MAKE: Ben Pearson MODEL: Cougar HAND: Right DRAW WEIGHT: 45# AMO LENGTH: 62" PRICE: \$99.00 SHIPPING & HANDLING: \$29.00 TOTAL COST: \$128.00

DESCRIPTION: Hear is an attractive entrylevel all-purpose Pearson recurve. Riser is in great condition. The bow has no delamination; no cracks; limbs are straight. Tips are in great condition. No drilled holes; No chips, dings or cracks. There are superficial stress lines that run the length of the riser (see pics). None of the lines extend into the working areas of the limbs. There is also a narrow stress line in the riser that is too faint to show up in the pictures. A few minor scratches and nicks here and there. Decal is in excellent condition. Overall, this is a really nice bow in excellent condition for 50 year old.