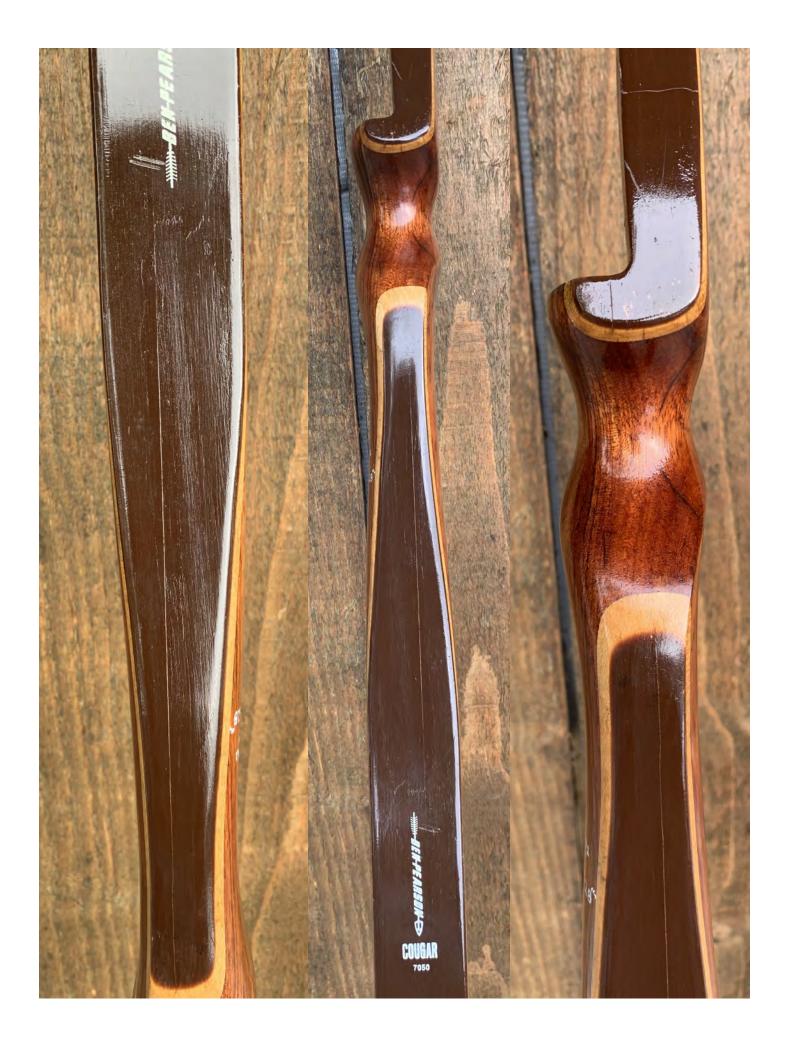

YEAR: 1970 (+/-) MAKE: Ben Pearson MODEL: Cougar HAND: Right DRAW WEIGHT: 45# AMO LENGTH: 62" PRICE: \$99.00 SHIPPING & HANDLING: \$29.00 TOTAL COST: \$128.00

DESCRIPTION: Hear is an attractive entrylevel all-purpose Pearson recurve. Riser is in great condition. The bow has no delamination; no cracks; limbs are straight. Tips are in great condition. No drilled holes; No chips, dings or cracks. There are superficial stress lines that run the length of the riser (see pics). None of the lines extend into the working areas of the limbs. There is also a narrow stress line in the riser that is too faint to show up in the pictures. A few minor scratches and nicks here and there. Decal is in excellent condition. Overall, this is a really nice bow in excellent condition for 50 year old.