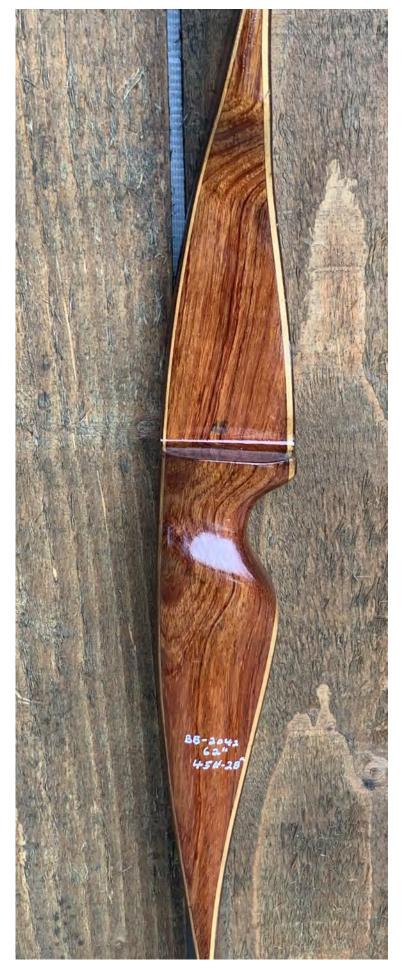

YEAR: 1970 (+/-) MAKE: Ben Pearson MODEL: Cougar HAND: Right DRAW WEIGHT: 45# AMO LENGTH: 62" PRICE: \$99.00 SHIPPING & HANDLING: \$29.00 TOTAL COST: \$128.00

DESCRIPTION: Hear is an attractive entrylevel all-purpose Pearson recurve. Riser is in great condition. The bow has no delamination; no cracks; limbs are straight. Tips are in great condition. No drilled holes; No chips, dings or cracks. There are superficial stress lines that run the length of the riser (see pics). None of the lines extend into the working areas of the limbs. There is also a narrow stress line in the riser that is too faint to show up in the pictures. A few minor scratches and nicks here and there. Decal is in excellent condition. Overall, this is a really nice bow in excellent condition for 50 year old.