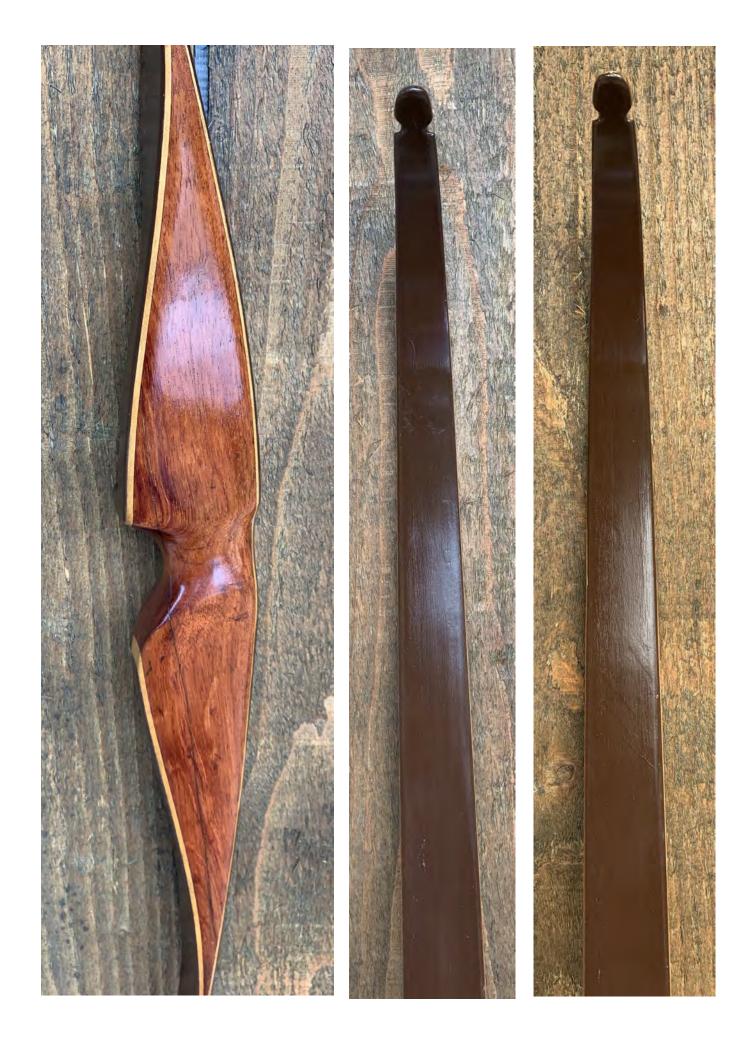

YEAR: 1970 (+/-) MAKE: Ben Pearson MODEL: Cougar HAND: Right DRAW WEIGHT: 45# AMO LENGTH: 62" PRICE: \$99.00 SHIPPING & HANDLING: \$29.00 TOTAL COST: \$128.00

DESCRIPTION: Hear is an attractive entrylevel all-purpose Pearson recurve. Riser is in great condition. The bow has no delamination; no cracks; limbs are straight. Tips are in great condition. No drilled holes; No chips, dings or cracks. There are superficial stress lines that run the length of the riser (see pics). None of the lines extend into the working areas of the limbs. There is also a narrow stress line in the riser that is too faint to show up in the pictures. A few minor scratches and nicks here and there. Decal is in excellent condition. Overall, this is a really nice bow in excellent condition for 50 year old.