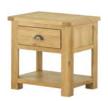

Shelf with Cupboard H 1700mm W 400mm D 350mm

Glazed Display Cabinet H 1700mm W 650mm D 350mm

£110

Lamp Table H 500mm W 450mm D 450mm

£145

Lamp Table with Drawer H 500mm W 450mm D 450mm

£195

Nest of Tables H 500mm W 610mm D 460mm