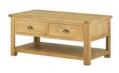

£195

Coffee Table H 480mm W 1000mm D 500mm

£315

Coffee Table with Drawers H 500mm W 1100mm D 600mm

1 Drawer Console Table H 750mm W 500mm D 350mm

2 Drawer Console Table H 750mm W 870mm D 350mm

Bench H 460mm W 1100mm D 350mm