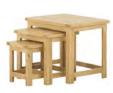

Shelf with Cupboard H 1700mm W 400mm D 350mm

Glazed Display Cabinet H 1700mm W 650mm D 350mm

£110

Lamp Table H 500mm W 450mm D 450mm

£145

Lamp Table with Drawer H 500mm W 450mm D 450mm

£195

Nest of Tables H 500mm W 610mm D 460mm