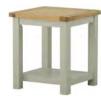

£495

3 Door Sideboard H 850mm W 1280mm D 400mm

£545

3 Door Dresser Top H 1000mm W 1280mm D 300mm

Small Bookcase H 870mm W 700mm D 300mm

£415

Large Bookcase H 1800mm W 900mm D 300mm

£245

Large Bookcase H 1800mm W 900mm D 300mm

£245 Shelf with Cupboard H 1700mm W 400mm D 350mm

Glazed Display Cabinet H 1700mm W 650mm D 350mm

Lamp Table H 500mm W 450mm D 450mm

£145

£195

Lamp Table with Drawer H 500mm W 450mm D 450mm Nest of Tables H 500mm W 610mm D 460mm