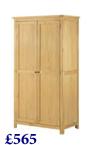

£475

6 Drawer Wide Chest H 780mm W 1250mm D 400mm

£565

2 Door Wardrobe H 1900mm W 1000mm D 570mm

£625

2 Door 1 Drawer Wardrobe H 1900mm W 1000mm D 570mm

£945

Triple Wardrobe H 1900mm W 1470mm D 570mm