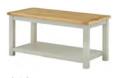

£195

Coffee Table H 480mm W 1000mm D 500mm

£315

Coffee Table with Drawers H 500mm W 1100mm D 600mm

1 Drawer Console Table H 750mm W 500mm D 350mm

2 Drawer Console Table H 750mm W 870mm D 350mm

Bench H 460mm W 1100mm D 350mm