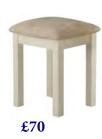

## stone grey painted

fitted with Handle A

3 Drawer Bedside H 600mm W 400mm D 350mm

Wellington Chest H 1020mm W 530mm D 400mm

Blanket Box H 400mm W 900mm D 450mm

£215

Swing Mirror H 590mm W 530mm D 70mm

Stool H 460mm W 400mm D 350mm

£70

Stool H 460mm W 400mm D 350mm

£325

Dressing Table H 780mm W 1070mm D 400mm

£375

2 over 3 Chest H 920mm W 800mm D 400mm

£445

2 over 4 Chest H 1120mm W 800mm D 400mm