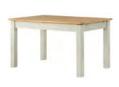

Breakfast Bar H 1000mm W 1470mm D 400mm

£495

Extending Dining Table H 780mm W 1400-1800mm D 900mm

H 1100mm W 440mm D 500mm

Dining Chair H 1010mm W 440mm D 530mm

Handle A

Handle B Handle C

H 1000mm W 1470mm D 400mm

Breakfast Bar

£495

Extending Dining Table H 780mm W 1400-1800mm D 900mm

Bar Stool H 1100mm W 440mm D 500mm

Dining Chair H 1010mm W 440mm D 530mm

Dining Chair H 1010mm W 440mm D 530mm