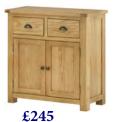

£495

3 Door Sideboard H 850mm W 1280mm D 400mm

£545

3 Door Dresser Top H 1000mm W 1280mm D 300mm

Small Bookcase H 870mm W 700mm D 300mm

£415

Large Bookcase H 1800mm W 900mm D 300mm

£245