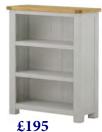

£495

3 Door Sideboard H 850mm W 1280mm D 400mm

£545

3 Door Dresser Top H 1000mm W 1280mm D 300mm

Small Bookcase H 870mm W 700mm D 300mm

£415

Large Bookcase H 1800mm W 900mm D 300mm

£245

Large Bookcase H 1800mm W 900mm D 300mm

£245 Shelf with Cupboard H 1700mm W 400mm D 350mm

Glazed Display Cabinet H 1700mm W 650mm D 350mm

Lamp Table H 500mm W 450mm D 450mm

£145

£195

Lamp Table with Drawer H 500mm W 450mm D 450mm Nest of Tables H 500mm W 610mm D 460mm