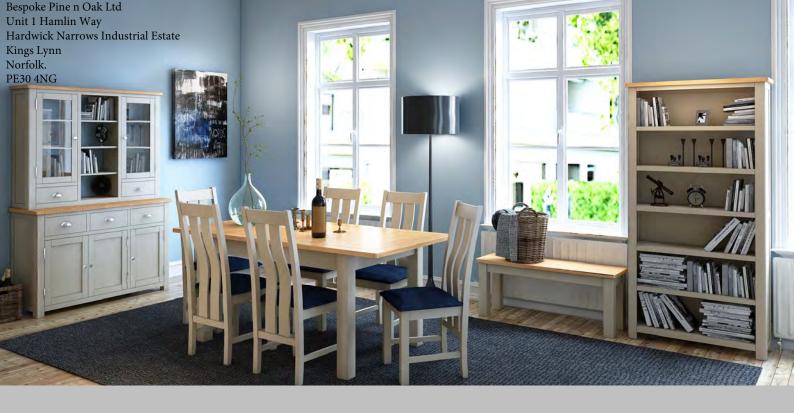

Breakfast Bar H 1000mm W 1470mm D 400mm

£495

Extending Dining Table H 780mm W 1400-1800mm D 900mm

H 1100mm W 440mm D 500mm

Dining Chair H 1010mm W 440mm D 530mm

Handle A

Handle B Handle C

£495

3 Door Sideboard H 850mm W 1280mm D 400mm

£545

3 Door Dresser Top H 1000mm W 1280mm D 300mm

Small Bookcase H 870mm W 700mm D 300mm

£415

Large Bookcase H 1800mm W 900mm D 300mm

£245

Shelf with Cupboard H 1700mm W 400mm D 350mm

Glazed Display Cabinet H 1700mm W 650mm D 350mm

£110

Lamp Table H 500mm W 450mm D 450mm

£145

Lamp Table with Drawer H 500mm W 450mm D 450mm

£195

Nest of Tables H 500mm W 610mm D 460mm