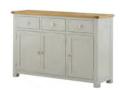

£495

3 Door Sideboard H 850mm W 1280mm D 400mm

£545

3 Door Dresser Top H 1000mm W 1280mm D 300mm

Small Bookcase H 870mm W 700mm D 300mm

£415

Large Bookcase H 1800mm W 900mm D 300mm

£245

2 Door Cabinet H 750mm W 700mm D 350mm

2 Door Sideboard H 800mm W 800mm D 350mm

£495

3 Door Sideboard H 850mm W 1280mm D 400mm

£545

3 Door Dresser Top H 1000mm W 1280mm D 300mm

Small Bookcase H 870mm W 700mm D 300mm