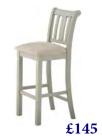

Breakfast Bar H 1000mm W 1470mm D 400mm

£495

Extending Dining Table H 780mm W 1400-1800mm D 900mm

H 1100mm W 440mm D 500mm

Dining Chair H 1010mm W 440mm D 530mm

Handle A

Handle B Handle C

H 1000mm W 1470mm D 400mm

Breakfast Bar

£495

Extending Dining Table H 780mm W 1400-1800mm D 900mm

Bar Stool H 1100mm W 440mm D 500mm

Dining Chair H 1010mm W 440mm D 530mm

Dining Chair H 1010mm W 440mm D 530mm