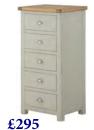

## stone grey painted

fitted with Handle A

3 Drawer Bedside H 600mm W 400mm D 350mm

Wellington Chest H 1020mm W 530mm D 400mm

Blanket Box H 400mm W 900mm D 450mm

£215

Swing Mirror H 590mm W 530mm D 70mm

Stool H 460mm W 400mm D 350mm

## white painted

3 Drawer Bedside H 600mm W 400mm D 350mm

£295

Wellington Chest H 1020mm W 530mm D 400mm

£215

Blanket Box H 400mm W 900mm D 450mm

£60

Swing Mirror H 590mm W 530mm D 70mm