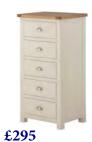

## stone grey painted

fitted with Handle A

3 Drawer Bedside H 600mm W 400mm D 350mm

Wellington Chest H 1020mm W 530mm D 400mm

Blanket Box H 400mm W 900mm D 450mm

£215

Swing Mirror H 590mm W 530mm D 70mm

Stool H 460mm W 400mm D 350mm

## white painted

3 Drawer Bedside H 600mm W 400mm D 350mm

£295

Wellington Chest H 1020mm W 530mm D 400mm

£215

Blanket Box H 400mm W 900mm D 450mm

£60

Swing Mirror H 590mm W 530mm D 70mm