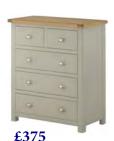

Dressing Table H 780mm W 1070mm D 400mm

2 over 3 Chest H 920mm W 800mm D 400mm

2 over 4 Chest H 1120mm W 800mm D 400mm

6 Drawer Wide Chest H 780mm W 1250mm D 400mm

2 Door Wardrobe H 1900mm W 1000mm D 570mm

£70

Stool H 460mm W 400mm D 350mm

£325

Dressing Table H 780mm W 1070mm D 400mm

£375

2 over 3 Chest H 920mm W 800mm D 400mm

£445

2 over 4 Chest H 1120mm W 800mm D 400mm