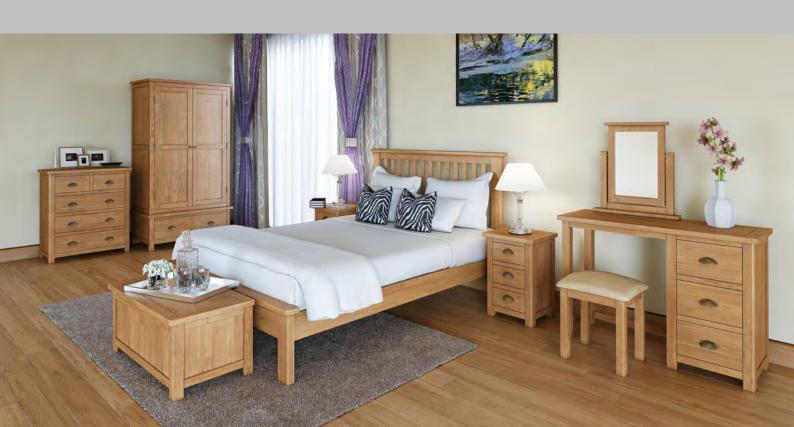

## natural oak

fitted with Handle B

3 Drawer Bedside H 600mm W 400mm D 350mm

Wellington Chest H 1020mm W 530mm D 400mm

Blanket Box H 400mm W 900mm D 450mm

£215

Swing Mirror H 590mm W 530mm D 70mm

Stool H 460mm W 400mm D 350mm

Dressing Table H 780mm W 1070mm D 400mm

2 over 3 Chest H 920mm W 800mm D 400mm

**2 over 4 Chest** H 1120mm W 800mm D 400mm

6 Drawer Wide Chest H 780mm W 1250mm D 400mm

£475

2 Door Wardrobe H 1900mm W 1000mm D 570mm

£625

2 Door 1 Drawer Wardrobe H 1900mm W 1000mm D 570mm

Triple Wardrobe H 1900mm W 1470mm D 570mm

£345

3'0 Bed H 1150mm W 1030mm D 2040mm

**4'6 Bed** H 1150mm W 1490mm D 2040mm

£445

£495

**5'0 Bed** H 1150mm W 1640mm D 2150mm

£225

TV Cabinet H 500mm W 940mm D 400mm

£265

Corner TV Cabinet H 500mm W 970mm D 450mm

£325

Large TV Cabinet H 500mm W 1315mm D 400mm

1 Door Cabinet H 750mm W 400mm D 350mm