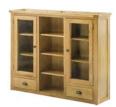

Shelf with Cupboard H 1700mm W 400mm D 350mm

Glazed Display Cabinet H 1700mm W 650mm D 350mm

£110

Lamp Table H 500mm W 450mm D 450mm

£145

Lamp Table with Drawer H 500mm W 450mm D 450mm

£195

Nest of Tables H 500mm W 610mm D 460mm