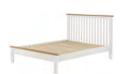

2 Door 1 Drawer Wardrobe H 1900mm W 1000mm D 570mm

Triple Wardrobe H 1900mm W 1470mm D 570mm

£345

H 1150mm W 1490mm D 2040mm

£495

**5'0 Bed** H 1150mm W 1640mm D 2150mm

£225

TV Cabinet H 500mm W 940mm D 400mm

£345

3'0 Bed H 1150mm W 1030mm D 2040mm

£445

**4'6 Bed** H 1150mm W 1490mm D 2040mm

£495

**5'0 Bed** H 1150mm W 1640mm D 2150mm

Handle A

Handle B

£625

2 Door 1 Drawer Wardrobe H 1900mm W 1000mm D 570mm

Triple Wardrobe H 1900mm W 1470mm D 570mm

£345

3'0 Bed H 1150mm W 1030mm D 2040mm

**4'6 Bed** H 1150mm W 1490mm D 2040mm

£445

£495

**5'0 Bed** H 1150mm W 1640mm D 2150mm

£225

TV Cabinet H 500mm W 940mm D 400mm

£265

Corner TV Cabinet H 500mm W 970mm D 450mm

£325

Large TV Cabinet H 500mm W 1315mm D 400mm

1 Door Cabinet H 750mm W 400mm D 350mm