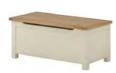

## stone grey painted

fitted with Handle A

3 Drawer Bedside H 600mm W 400mm D 350mm

Wellington Chest H 1020mm W 530mm D 400mm

Blanket Box H 400mm W 900mm D 450mm

£215

Swing Mirror H 590mm W 530mm D 70mm

Stool H 460mm W 400mm D 350mm

## white painted

3 Drawer Bedside H 600mm W 400mm D 350mm

£295

Wellington Chest H 1020mm W 530mm D 400mm

£215

Blanket Box H 400mm W 900mm D 450mm

£60

Swing Mirror H 590mm W 530mm D 70mm