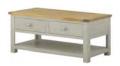

## stone grey painted

fitted with Handle A

3 Drawer Bedside H 600mm W 400mm D 350mm

Wellington Chest H 1020mm W 530mm D 400mm

Blanket Box H 400mm W 900mm D 450mm

£215

Swing Mirror H 590mm W 530mm D 70mm

Stool H 460mm W 400mm D 350mm