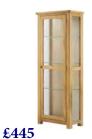

Shelf with Cupboard H 1700mm W 400mm D 350mm

Glazed Display Cabinet H 1700mm W 650mm D 350mm

£110

Lamp Table H 500mm W 450mm D 450mm

£145

Lamp Table with Drawer H 500mm W 450mm D 450mm

£195

Nest of Tables H 500mm W 610mm D 460mm