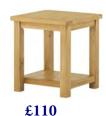

Shelf with Cupboard H 1700mm W 400mm D 350mm

Glazed Display Cabinet H 1700mm W 650mm D 350mm

£110

Lamp Table H 500mm W 450mm D 450mm

£145

Lamp Table with Drawer H 500mm W 450mm D 450mm

£195

Nest of Tables H 500mm W 610mm D 460mm