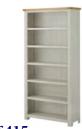

£495

3 Door Sideboard H 850mm W 1280mm D 400mm

£545

3 Door Dresser Top H 1000mm W 1280mm D 300mm

Small Bookcase H 870mm W 700mm D 300mm

£415

Large Bookcase H 1800mm W 900mm D 300mm

£245

Large Bookcase H 1800mm W 900mm D 300mm

£245 Shelf with Cupboard H 1700mm W 400mm D 350mm

Glazed Display Cabinet H 1700mm W 650mm D 350mm

Lamp Table H 500mm W 450mm D 450mm

£145

£195

Lamp Table with Drawer H 500mm W 450mm D 450mm Nest of Tables H 500mm W 610mm D 460mm