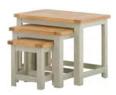

Shelf with Cupboard H 1700mm W 400mm D 350mm

Glazed Display Cabinet H 1700mm W 650mm D 350mm

£110

Lamp Table H 500mm W 450mm D 450mm

£145

Lamp Table with Drawer H 500mm W 450mm D 450mm

£195

Nest of Tables H 500mm W 610mm D 460mm