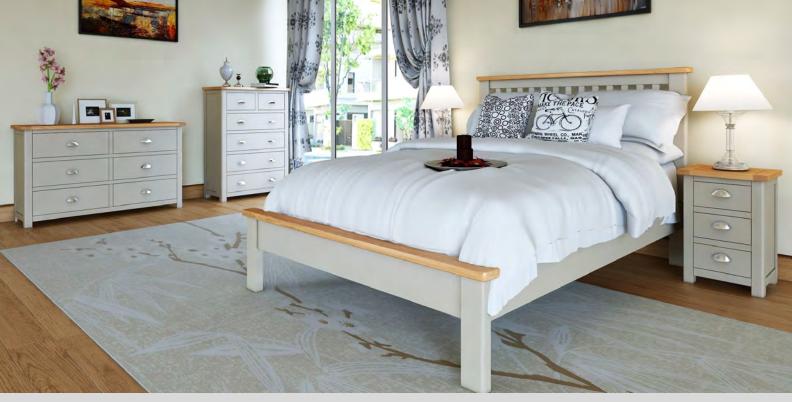

## stone grey painted

fitted with Handle A

3 Drawer Bedside H 600mm W 400mm D 350mm

Wellington Chest H 1020mm W 530mm D 400mm

Blanket Box H 400mm W 900mm D 450mm

£215

Swing Mirror H 590mm W 530mm D 70mm

Stool H 460mm W 400mm D 350mm

Dressing Table H 780mm W 1070mm D 400mm

2 over 3 Chest H 920mm W 800mm D 400mm

2 over 4 Chest H 1120mm W 800mm D 400mm

6 Drawer Wide Chest H 780mm W 1250mm D 400mm

2 Door Wardrobe H 1900mm W 1000mm D 570mm

2 Door 1 Drawer Wardrobe H 1900mm W 1000mm D 570mm

Triple Wardrobe H 1900mm W 1470mm D 570mm

£345

H 1150mm W 1490mm D 2040mm

£495

**5'0 Bed** H 1150mm W 1640mm D 2150mm

£225

TV Cabinet H 500mm W 940mm D 400mm