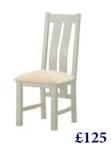

Breakfast Bar H 1000mm W 1470mm D 400mm

£495

Extending Dining Table H 780mm W 1400-1800mm D 900mm

H 1100mm W 440mm D 500mm

Dining Chair H 1010mm W 440mm D 530mm

Handle A

Handle B Handle C

H 1000mm W 1470mm D 400mm

Breakfast Bar

£495

Extending Dining Table H 780mm W 1400-1800mm D 900mm

Bar Stool H 1100mm W 440mm D 500mm

Dining Chair H 1010mm W 440mm D 530mm

Dining Chair H 1010mm W 440mm D 530mm