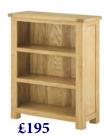

£495

3 Door Sideboard H 850mm W 1280mm D 400mm

£545

3 Door Dresser Top H 1000mm W 1280mm D 300mm

Small Bookcase H 870mm W 700mm D 300mm

£415

Large Bookcase H 1800mm W 900mm D 300mm

£245