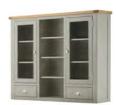

Shelf with Cupboard H 1700mm W 400mm D 350mm

Glazed Display Cabinet H 1700mm W 650mm D 350mm

£110

Lamp Table H 500mm W 450mm D 450mm

£145

Lamp Table with Drawer H 500mm W 450mm D 450mm

£195

Nest of Tables H 500mm W 610mm D 460mm

Large Bookcase H 1800mm W 900mm D 300mm

£245 Shelf with Cupboard H 1700mm W 400mm D 350mm

Glazed Display Cabinet H 1700mm W 650mm D 350mm

Lamp Table H 500mm W 450mm D 450mm

£145

£195

Lamp Table with Drawer H 500mm W 450mm D 450mm Nest of Tables H 500mm W 610mm D 460mm