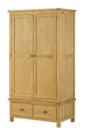

Dressing Table H 780mm W 1070mm D 400mm

2 over 3 Chest H 920mm W 800mm D 400mm

2 over 4 Chest H 1120mm W 800mm D 400mm

6 Drawer Wide Chest H 780mm W 1250mm D 400mm

2 Door Wardrobe H 1900mm W 1000mm D 570mm

Dressing Table H 780mm W 1070mm D 400mm

2 over 3 Chest H 920mm W 800mm D 400mm

**2 over 4 Chest** H 1120mm W 800mm D 400mm

6 Drawer Wide Chest H 780mm W 1250mm D 400mm

£475

2 Door Wardrobe H 1900mm W 1000mm D 570mm