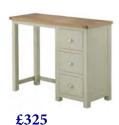

£70

Stool H 460mm W 400mm D 350mm

£325

Dressing Table H 780mm W 1070mm D 400mm

£375

2 over 3 Chest H 920mm W 800mm D 400mm

£445

2 over 4 Chest H 1120mm W 800mm D 400mm