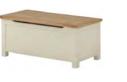

## stone grey painted

fitted with Handle A

3 Drawer Bedside H 600mm W 400mm D 350mm

Wellington Chest H 1020mm W 530mm D 400mm

Blanket Box H 400mm W 900mm D 450mm

£215

Swing Mirror H 590mm W 530mm D 70mm

Stool H 460mm W 400mm D 350mm

## white painted

3 Drawer Bedside H 600mm W 400mm D 350mm

£295

Wellington Chest H 1020mm W 530mm D 400mm

£215

Blanket Box H 400mm W 900mm D 450mm

£60

Swing Mirror H 590mm W 530mm D 70mm