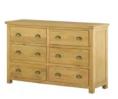

Dressing Table H 780mm W 1070mm D 400mm

2 over 3 Chest H 920mm W 800mm D 400mm

2 over 4 Chest H 1120mm W 800mm D 400mm

6 Drawer Wide Chest H 780mm W 1250mm D 400mm

2 Door Wardrobe H 1900mm W 1000mm D 570mm