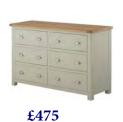

Dressing Table H 780mm W 1070mm D 400mm

2 over 3 Chest H 920mm W 800mm D 400mm

2 over 4 Chest H 1120mm W 800mm D 400mm

6 Drawer Wide Chest H 780mm W 1250mm D 400mm

2 Door Wardrobe H 1900mm W 1000mm D 570mm

£475

6 Drawer Wide Chest H 780mm W 1250mm D 400mm

£565

2 Door Wardrobe H 1900mm W 1000mm D 570mm

£625

2 Door 1 Drawer Wardrobe H 1900mm W 1000mm D 570mm

£945

Triple Wardrobe H 1900mm W 1470mm D 570mm