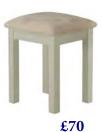

## stone grey painted

fitted with Handle A

3 Drawer Bedside H 600mm W 400mm D 350mm

Wellington Chest H 1020mm W 530mm D 400mm

Blanket Box H 400mm W 900mm D 450mm

£215

Swing Mirror H 590mm W 530mm D 70mm

Stool H 460mm W 400mm D 350mm

£70

Stool H 460mm W 400mm D 350mm

£325

Dressing Table H 780mm W 1070mm D 400mm

£375

2 over 3 Chest H 920mm W 800mm D 400mm

£445

2 over 4 Chest H 1120mm W 800mm D 400mm