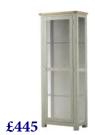

Shelf with Cupboard H 1700mm W 400mm D 350mm

Glazed Display Cabinet H 1700mm W 650mm D 350mm

£110

Lamp Table H 500mm W 450mm D 450mm

£145

Lamp Table with Drawer H 500mm W 450mm D 450mm

£195

Nest of Tables H 500mm W 610mm D 460mm

Large Bookcase H 1800mm W 900mm D 300mm

£245 Shelf with Cupboard H 1700mm W 400mm D 350mm

Glazed Display Cabinet H 1700mm W 650mm D 350mm

Lamp Table H 500mm W 450mm D 450mm

£145

£195

Lamp Table with Drawer H 500mm W 450mm D 450mm Nest of Tables H 500mm W 610mm D 460mm