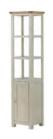

Shelf with Cupboard H 1700mm W 400mm D 350mm

Glazed Display Cabinet H 1700mm W 650mm D 350mm

£110

Lamp Table H 500mm W 450mm D 450mm

£145

Lamp Table with Drawer H 500mm W 450mm D 450mm

£195

Nest of Tables H 500mm W 610mm D 460mm

Large Bookcase H 1800mm W 900mm D 300mm

£245 Shelf with Cupboard H 1700mm W 400mm D 350mm

Glazed Display Cabinet H 1700mm W 650mm D 350mm

Lamp Table H 500mm W 450mm D 450mm

£145

£195

Lamp Table with Drawer H 500mm W 450mm D 450mm Nest of Tables H 500mm W 610mm D 460mm