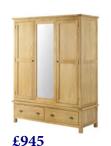

£475

6 Drawer Wide Chest H 780mm W 1250mm D 400mm

£565

2 Door Wardrobe H 1900mm W 1000mm D 570mm

£625

2 Door 1 Drawer Wardrobe H 1900mm W 1000mm D 570mm

£945

Triple Wardrobe H 1900mm W 1470mm D 570mm

£625

2 Door 1 Drawer Wardrobe H 1900mm W 1000mm D 570mm

Triple Wardrobe H 1900mm W 1470mm D 570mm

£345

3'0 Bed H 1150mm W 1030mm D 2040mm

**4'6 Bed** H 1150mm W 1490mm D 2040mm

£445

£495