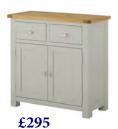

£265

Corner TV Cabinet H 500mm W 970mm D 450mm

£325

Large TV Cabinet H 500mm W 1315mm D 400mm

1 Door Cabinet H 750mm W 400mm D 350mm

2 Door Cabinet H 750mm W 700mm D 350mm

2 Door Sideboard H 800mm W 800mm D 350mm

£495

3 Door Sideboard H 850mm W 1280mm D 400mm

£545

3 Door Dresser Top H 1000mm W 1280mm D 300mm

Small Bookcase H 870mm W 700mm D 300mm

£415

Large Bookcase H 1800mm W 900mm D 300mm

£245