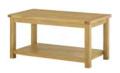

£195

Coffee Table H 480mm W 1000mm D 500mm

£315

Coffee Table with Drawers H 500mm W 1100mm D 600mm

1 Drawer Console Table H 750mm W 500mm D 350mm

2 Drawer Console Table H 750mm W 870mm D 350mm

Bench H 460mm W 1100mm D 350mm