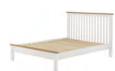

2 Door 1 Drawer Wardrobe H 1900mm W 1000mm D 570mm

Triple Wardrobe H 1900mm W 1470mm D 570mm

£345

H 1150mm W 1490mm D 2040mm

£495

**5'0 Bed** H 1150mm W 1640mm D 2150mm

£225

TV Cabinet H 500mm W 940mm D 400mm

£345

3'0 Bed H 1150mm W 1030mm D 2040mm

£445

**4'6 Bed** H 1150mm W 1490mm D 2040mm

£495

**5'0 Bed** H 1150mm W 1640mm D 2150mm

Handle A

Handle B

£625

2 Door 1 Drawer Wardrobe H 1900mm W 1000mm D 570mm

Triple Wardrobe H 1900mm W 1470mm D 570mm

£345

3'0 Bed H 1150mm W 1030mm D 2040mm

**4'6 Bed** H 1150mm W 1490mm D 2040mm

£445

£495

**5'0 Bed** H 1150mm W 1640mm D 2150mm

£225

TV Cabinet H 500mm W 940mm D 400mm

£265

Corner TV Cabinet H 500mm W 970mm D 450mm

£325

Large TV Cabinet H 500mm W 1315mm D 400mm

1 Door Cabinet H 750mm W 400mm D 350mm