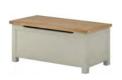

## stone grey painted

fitted with Handle A

3 Drawer Bedside H 600mm W 400mm D 350mm

Wellington Chest H 1020mm W 530mm D 400mm

Blanket Box H 400mm W 900mm D 450mm

£215

Swing Mirror H 590mm W 530mm D 70mm

Stool H 460mm W 400mm D 350mm

## white painted

3 Drawer Bedside H 600mm W 400mm D 350mm

£295

Wellington Chest H 1020mm W 530mm D 400mm

£215

Blanket Box H 400mm W 900mm D 450mm

£60

Swing Mirror H 590mm W 530mm D 70mm