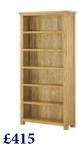

£495

3 Door Sideboard H 850mm W 1280mm D 400mm

£545

3 Door Dresser Top H 1000mm W 1280mm D 300mm

Small Bookcase H 870mm W 700mm D 300mm

£415

Large Bookcase H 1800mm W 900mm D 300mm

£245