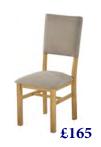

Breakfast Bar H 1000mm W 1470mm D 400mm

£495

Extending Dining Table H 780mm W 1400-1800mm D 900mm

H 1100mm W 440mm D 500mm

Dining Chair H 1010mm W 440mm D 530mm

Handle A

Handle B Handle C

H 1000mm W 1470mm D 400mm

Breakfast Bar

£495

Extending Dining Table H 780mm W 1400-1800mm D 900mm

Bar Stool H 1100mm W 440mm D 500mm

Dining Chair H 1010mm W 440mm D 530mm

Dining Chair H 1010mm W 440mm D 530mm