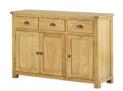

£495

3 Door Sideboard H 850mm W 1280mm D 400mm

£545

3 Door Dresser Top H 1000mm W 1280mm D 300mm

Small Bookcase H 870mm W 700mm D 300mm

£415

Large Bookcase H 1800mm W 900mm D 300mm

£245