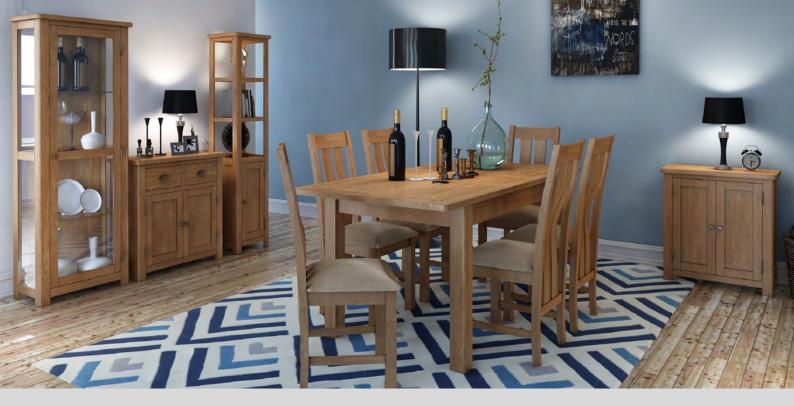

£345

3'0 Bed H 1150mm W 1030mm D 2040mm



£445

**4'6 Bed** H 1150mm W 1490mm D 2040mm



£495

**5'0 Bed** H 1150mm W 1640mm D 2150mm



Handle A



Handle B



Handle C



3 Drawer Bedside H 600mm W 400mm D 350mm



Wellington Chest H 1020mm W 530mm D 400mm



£375 Blanket Box H 400mm W 900mm D 450mm



Swing Mirror H 590mm W 530mm D 70mm

£60



Stool H 460mm W 400mm D 350mm



H 780mm W 1070mm D 400mm



£375





**2 over 4 Chest** H 1120mm W 800mm D 400mm



£475





2 Door Wardrobe H 1900mm W 1000mm D 570mm



2 Door 1 Drawer Wardrobe H 1900mm W 1000mm D 570mm



£945 Triple Wardrobe H 1900mm W 1470mm D 570mm



£345

3'0 Bed H 1150mm W 1030mm D 2040mm



£445

**4'6 Bed** H 1150mm W 1490mm D 2040mm



£495

5'0 Bed H 1150mm W 1640mm D 2150mm



Handle A



Handle B



Handle C



## natural oak

fitted with Handle B



3 Drawer Bedside H 600mm W 400mm D 350mm



Wellington Chest H 1020mm W 530mm D 400mm



Blanket Box H 400mm W 900mm D 450mm

£215



Swing Mirror H 590mm W 530mm D 70mm



Stool H 460mm W 400mm D 350mm



Dressing Table H 780mm W 1070mm D 400mm



2 over 3 Chest H 920mm W 800mm D 400mm



**2 over 4 Chest** H 1120mm W 800mm D 400mm



6 Drawer Wide Chest H 780mm W 1250mm D 400mm

£475



2 Door Wardrobe H 1900mm W 1000mm D 570mm



£625

2 Door 1 Drawer Wardrobe H 1900mm W 1000mm D 570mm



Triple Wardrobe H 1900mm W 1470mm D 570mm



£345

3'0 Bed H 1150mm W 1030mm D 2040mm



**4'6 Bed** H 1150mm W 1490mm D 2040mm

£445



£495

**5'0 Bed** H 1150mm W 1640mm D 2150mm



£225

TV Cabinet H 500mm W 940mm D 400mm



£265

Corner TV Cabinet H 500mm