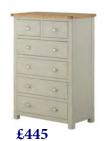

Dressing Table H 780mm W 1070mm D 400mm

2 over 3 Chest H 920mm W 800mm D 400mm

2 over 4 Chest H 1120mm W 800mm D 400mm

6 Drawer Wide Chest H 780mm W 1250mm D 400mm

2 Door Wardrobe H 1900mm W 1000mm D 570mm

£70

Stool H 460mm W 400mm D 350mm

£325

Dressing Table H 780mm W 1070mm D 400mm

£375

2 over 3 Chest H 920mm W 800mm D 400mm

£445

2 over 4 Chest H 1120mm W 800mm D 400mm