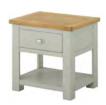

## stone grey painted

fitted with Handle A

3 Drawer Bedside H 600mm W 400mm D 350mm

Wellington Chest H 1020mm W 530mm D 400mm

Blanket Box H 400mm W 900mm D 450mm

£215

Swing Mirror H 590mm W 530mm D 70mm

Stool H 460mm W 400mm D 350mm