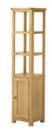

Shelf with Cupboard H 1700mm W 400mm D 350mm

Glazed Display Cabinet H 1700mm W 650mm D 350mm

£110

Lamp Table H 500mm W 450mm D 450mm

£145

Lamp Table with Drawer H 500mm W 450mm D 450mm

£195

Nest of Tables H 500mm W 610mm D 460mm