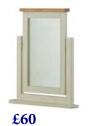

## stone grey painted

fitted with Handle A

3 Drawer Bedside H 600mm W 400mm D 350mm

Wellington Chest H 1020mm W 530mm D 400mm

Blanket Box H 400mm W 900mm D 450mm

£215

Swing Mirror H 590mm W 530mm D 70mm

Stool H 460mm W 400mm D 350mm

## white painted

3 Drawer Bedside H 600mm W 400mm D 350mm

£295

Wellington Chest H 1020mm W 530mm D 400mm

£215

Blanket Box H 400mm W 900mm D 450mm

£60

Swing Mirror H 590mm W 530mm D 70mm

£70

Stool H 460mm W 400mm D 350mm

£325

Dressing Table H 780mm W 1070mm D 400mm

£375

2 over 3 Chest H 920mm W 800mm D 400mm

£445

2 over 4 Chest H 1120mm W 800mm D 400mm