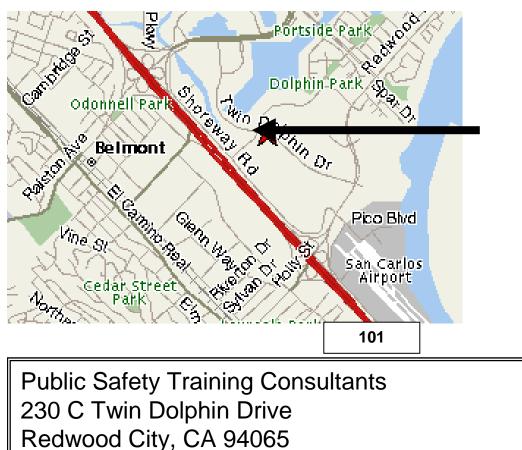

## **Driving Directions to PSTC**

## Northbound 101 (From San Jose or Highway 84/Dumbarton Bridge).

- N/B 101 to the Holly Avenue/Redwood Shores Parkway Exit.
- Go E/B (Away from the mountains) on Redwood Shores Parkway.
- Get into the left lane and turn left at Twin Dolphin Drive.
- If you get to the Nob Hill Shopping Center, you have gone too far!
- Turn left on Shoreline Drive (Hotel Sofitel is your land mark).
- Turn right into our complex (a one-story brick complex).
- Stay to the right and watch for 230 C above our door.

## Southbound 101 (From San Francisco or Highway 92).

- Southbound 101 to the Ralston/Marine Parkway exit.
- Exit over the freeway towards Marine Parkway (Redwood Shores).
- Turn right at the second light (Twin Dolphin Drive).
- Continue over the water and look to your right, we are 100 yards past the waterway.
- Turn right into the first driveway (a brick, one story complex) and turn left once you enter the complex.
- The numbers 230 C is above our door. We are directly opposite the loading dock of Hotel Sofitel.
- If you get lost, call 650-591-7911, we will guide you in!