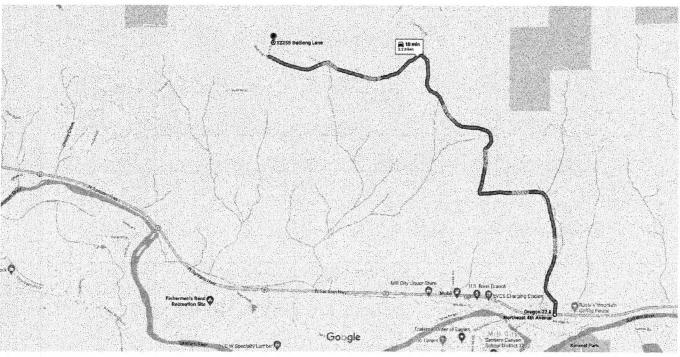

#### SITE ADDRESS: 12255 Budlong Ln. SE, Mill City Or 97360

RIFLE TRAIL, TRADE GUN TRAIL, PRIMITIVE ARCHERY TRAIL, PISTOL TRAIL,

SQUIRREL GUN TRAIL, HAWK & KNIFE TRAIL, LONG GONG, COUPLES SHOOT, SHOT GUN, CHILDRENS GAMES & OUR MUCH-LOVED FRYING PAN TOSS!

#### DIRECTIONS

From I-5 north or south: Take exit 253 (Hwy 22) and go east to Mill City 29 miles. Turn left onto NE 4<sup>th</sup> St. Go 390 ft and turn left onto Hudel Rd. Go 2.5 miles and turn right onto Budlong Ln. Go 0.3 miles and arrive at the rendezvous site on the right. There will be signs along the way.