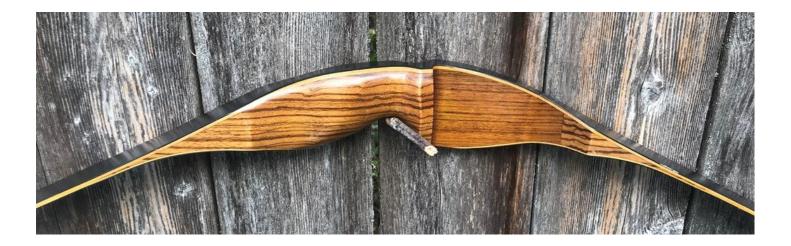

YEAR: 1968 MAKE: Shakespeare MODEL: Super Necedah X30 HAND: RH DRAW WEIGHT: 45# AMO LENGTH: 54 inches PRICE: \$149.00 SHIPPING: \$19.00 TOTAL COST: \$168.00

DESCRIPTION: Great looking and performing 1968 Shakespeare Super Necedah X30. This bow has been refinished. Due to all the crazing on the limbs, they were stripped and refinished. We were not able to salvage any of the original decals. In their place are Shakespeare decals we reproduced. The bow has no delamination; no cracks; limbs are straight. NO drilled holes. No stress lines or crazing. A few scratches and scuffs. This is a really nice bow in very good condition for its age. This bow retailed for \$70 new in 1968, which translates to \$507 in 2019 inflation adjusted dollars.