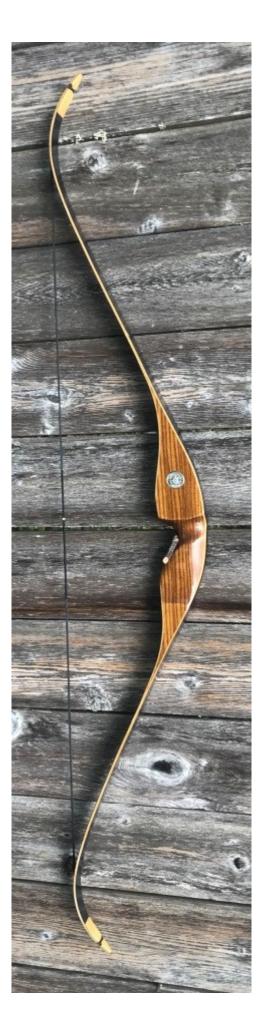

YEAR: 1968 MAKE: Shakespeare MODEL: Super Necedah X30 HAND: RH DRAW WEIGHT: 45# AMO LENGTH: 54 inches PRICE: \$149.00 SHIPPING: \$19.00 TOTAL COST: \$168.00

DESCRIPTION: Great looking and performing 1968 Shakespeare Super Necedah X30. This bow has been refinished. Due to all the crazing on the limbs, they were stripped and refinished. We were not able to salvage any of the original decals. In their place are Shakespeare decals we reproduced. The bow has no delamination; no cracks; limbs are straight. NO drilled holes. No stress lines or crazing. A few scratches and scuffs. This is a really nice bow in very good condition for its age. This bow retailed for \$70 new in 1968, which translates to \$507 in 2019 inflation adjusted dollars.