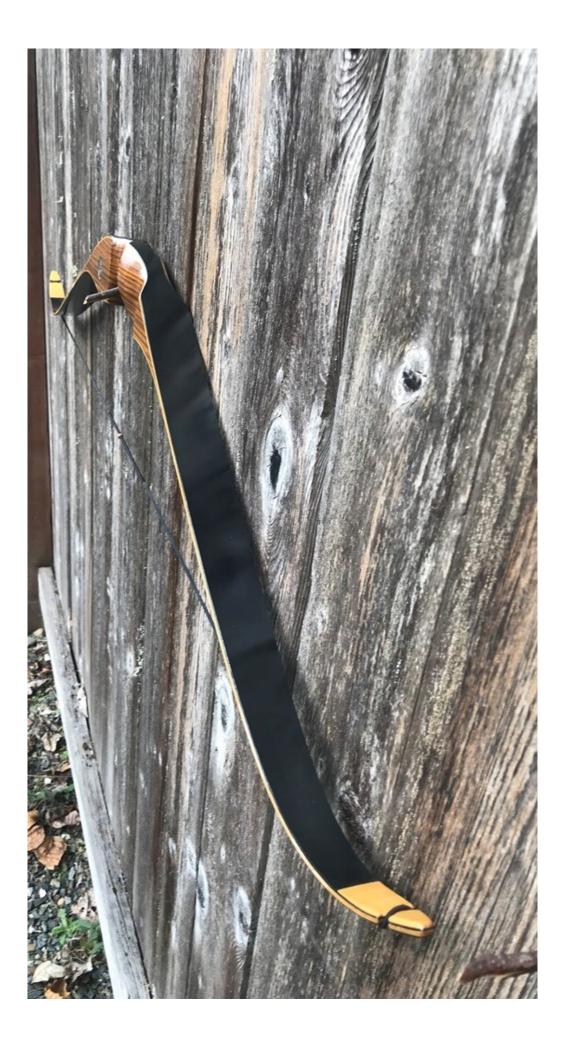

YEAR: 1968 MAKE: Shakespeare MODEL: Super Necedah X30 HAND: RH DRAW WEIGHT: 45# AMO LENGTH: 54 inches PRICE: \$149.00 SHIPPING: \$19.00 TOTAL COST: \$168.00

DESCRIPTION: Great looking and performing 1968 Shakespeare Super Necedah X30. This bow has been refinished. Due to all the crazing on the limbs, they were stripped and refinished. We were not able to salvage any of the original decals. In their place are Shakespeare decals we reproduced. The bow has no delamination; no cracks; limbs are straight. NO drilled holes. No stress lines or crazing. A few scratches and scuffs. This is a really nice bow in very good condition for its age. This bow retailed for \$70 new in 1968, which translates to \$507 in 2019 inflation adjusted dollars.