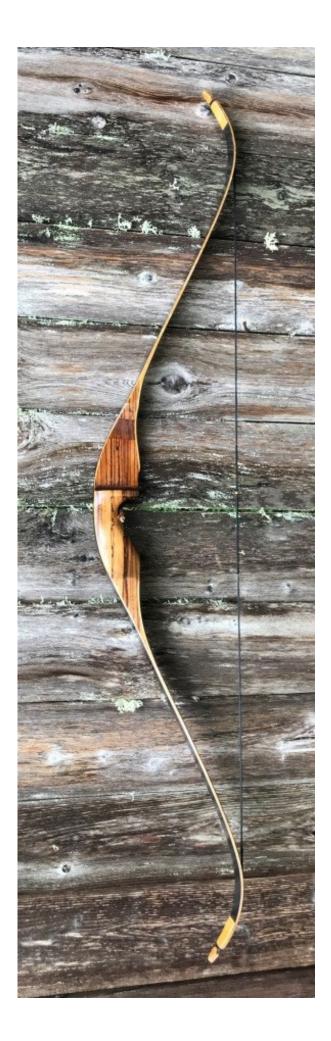

YEAR: 1968 MAKE: Shakespeare MODEL: Super Necedah X30 HAND: RH DRAW WEIGHT: 45# AMO LENGTH: 54 inches PRICE: \$149.00 SHIPPING: \$19.00 TOTAL COST: \$168.00

DESCRIPTION: Great looking and performing 1968 Shakespeare Super Necedah X30. This bow has been refinished. Due to all the crazing on the limbs, they were stripped and refinished. We were not able to salvage any of the original decals. In their place are Shakespeare decals we reproduced. The bow has no delamination; no cracks; limbs are straight. NO drilled holes. No stress lines or crazing. A few scratches and scuffs. This is a really nice bow in very good condition for its age. This bow retailed for \$70 new in 1968, which translates to \$507 in 2019 inflation adjusted dollars.