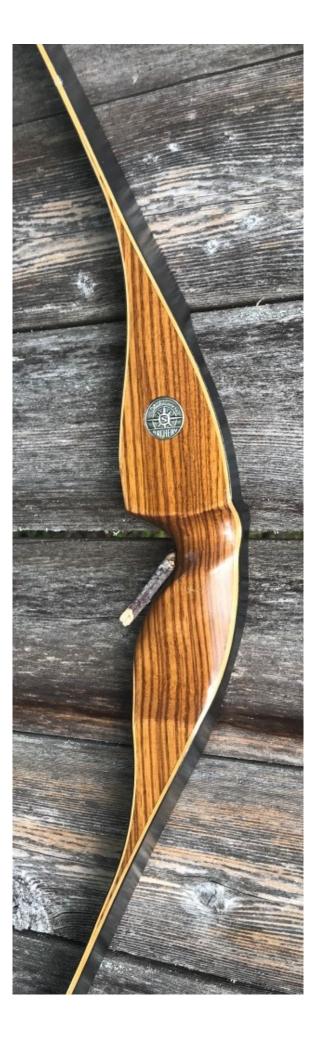

YEAR: 1968 MAKE: Shakespeare MODEL: Super Necedah X30 HAND: RH DRAW WEIGHT: 45# AMO LENGTH: 54 inches PRICE: \$149.00 SHIPPING: \$19.00 TOTAL COST: \$168.00

DESCRIPTION: Great looking and performing 1968 Shakespeare Super Necedah X30. This bow has been refinished. Due to all the crazing on the limbs, they were stripped and refinished. We were not able to salvage any of the original decals. In their place are Shakespeare decals we reproduced. The bow has no delamination; no cracks; limbs are straight. NO drilled holes. No stress lines or crazing. A few scratches and scuffs. This is a really nice bow in very good condition for its age. This bow retailed for \$70 new in 1968, which translates to \$507 in 2019 inflation adjusted dollars.