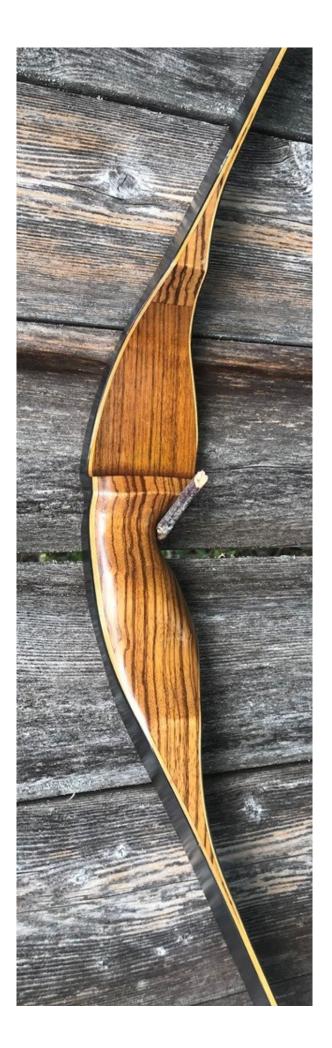

YEAR: 1968 MAKE: Shakespeare MODEL: Super Necedah X30 HAND: RH DRAW WEIGHT: 45# AMO LENGTH: 54 inches PRICE: \$149.00 SHIPPING: \$19.00 TOTAL COST: \$168.00

DESCRIPTION: Great looking and performing 1968 Shakespeare Super Necedah X30. This bow has been refinished. Due to all the crazing on the limbs, they were stripped and refinished. We were not able to salvage any of the original decals. In their place are Shakespeare decals we reproduced. The bow has no delamination; no cracks; limbs are straight. NO drilled holes. No stress lines or crazing. A few scratches and scuffs. This is a really nice bow in very good condition for its age. This bow retailed for \$70 new in 1968, which translates to \$507 in 2019 inflation adjusted dollars.