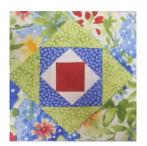

#### Crazy Santas- Class \$10 per month 10-noon

For this class you need a basic knowledge of hand embroidery stitches. While you won't create a Santa that looks exactly like mine, I'll share seam treatments and wool applique patterns you can use to create your original Santa! This class assumes you will be working at home on seam treatments between classes.

- Feb 13- Piecing Santa/ Beginning Seams
   Bring \*Christmas, red and green fabrics. \*Sewing machine. \*Muslin (2) 8" x 13"
   \*Perle cotton in shades of red/green/white.
- 2. Mar 13- Applique pieces
- 3. April 10- Seam Treatments
- 4. May 8- Finishing Santa
  Bring \*Sewing machine. \*Polyfil stuffing \*Needle and thread to match Santa fabric
  \*wool for beard \*beaded trim, fur, cording as desired