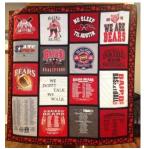

## **T-Shirt Quilts with Sara Crow- Saturday April 13**

\$25 per class 10-2:00

Sara has made over 100 T-Shirt quilts professionally. Come let her teach you the tricks of the trade so you can complete your quilt in time for graduation (or at least Christmas LOL)!