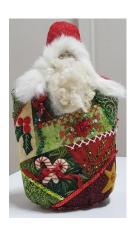

#### Crazy Santas- Class \$10 per month 10-noon

For this class you need a basic knowledge of hand embroidery stitches. While you won't create a Santa that looks exactly like mine, I'll share seam treatments and wool applique patterns you can use to create your original Santa! This class assumes you will be working at home on seam treatments between classes.

- Feb 13- Piecing Santa/ Beginning Seams
   Bring \*Christmas, red and green fabrics. \*Sewing machine. \*Muslin (2) 8" x 13"
   \*Perle cotton in shades of red/green/white.
- 2. Mar 13- Applique pieces
- 3. April 10- Seam Treatments
- 4. May 8- Finishing Santa
  Bring \*Sewing machine. \*Polyfil stuffing \*Needle and thread to match Santa fabric
  \*wool for beard \*beaded trim, fur, cording as desired