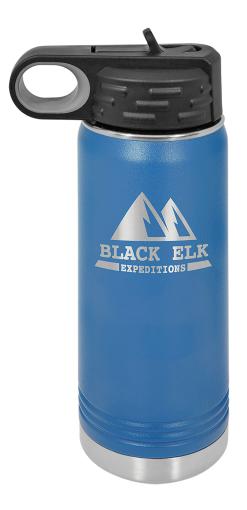

20 oz. Powder-coated Vacuum Insulated Sport Water Bottle features double-wall vacuum insulation with a flip-top, spill resistant lid. The screw on lid features an easy flip top, soft rubber finger hold, raised ridges for easy opening and closing, and a rigid & removable straw for easy cleaning. Polar Camel Water Bottles are available in Stainless Steel and 16 vibrant Powder Coated colors to choose from!

Overall Size (20 oz Polar Camel): 9 1/4" tall x 2 7/8" diameter with lid

8 1/2" tall without lid

Maximum Personalization Area: 5 11/16" tall

Overall Size (18 oz Style): 8 1/2" tall x 2 7/8" diameter with lid

6 7/8" tall without lid