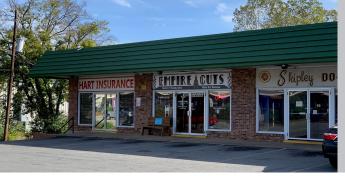

West Little Rock Office/Retail Space FOR LEASE

- \* 27,000 VPD
- \* Two curb cuts on John Barrow

Zoned C3

1307 John Barrow Rd. • Little Rock, Arkansas

LEASE RATE:

\$500/Mo

400 - 800 SqFt Available

First Level Units (rear of building)

## **Newly Renovated**

Tenant Improvements Negotiable

\* Next door to a new MAPCO development at Kanis & John Barrow.

FOR MORE INFORMATION, CONTACT: