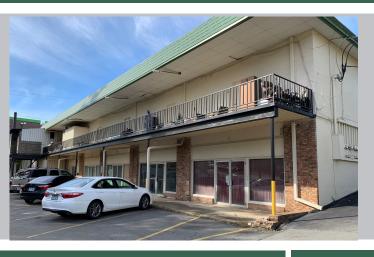

West Little Rock Office/Retail Space FOR LEASE

- \* 27,000 VPD
- \* Two curb cuts on John Barrow

Zoned C3

1307 John Barrow Rd. • Little Rock, Arkansas

LEASE RATE:

\$500/Mo

400 - 800 SqFt Available

First Level Units (rear of building)