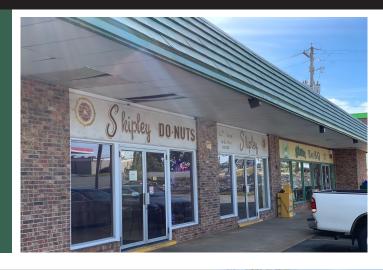

West Little Rock Office/Retail Space FOR LEASE

- \* 27,000 VPD
- \* Two curb cuts on John Barrow

Zoned C3

1307 John Barrow Rd. • Little Rock, Arkansas

LEASE RATE:

\$500/Mo

400 - 800 SqFt Available

First Level Units (rear of building)

## **Newly Renovated**

Tenant Improvements Negotiable

\* Next door to a new MAPCO development at Kanis & John Barrow.

FOR MORE INFORMATION, CONTACT: