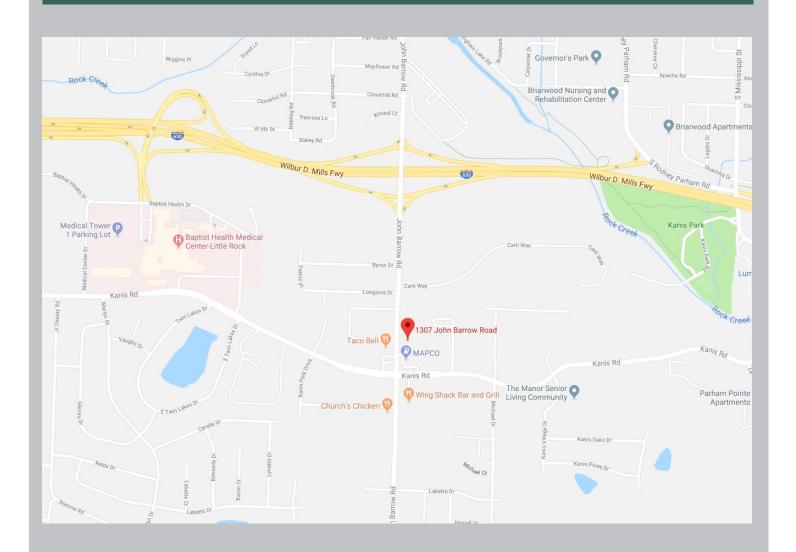

## 1307 John Barrow Rd • Little Rock, Arkansas

Conveniently located right off of I-630.

All information contained herein is secured from sources we believe to be reliable. However, no information is guaranteed in any way. Any reproduction of this material is prohibited without consent of Haybar Real Estate.