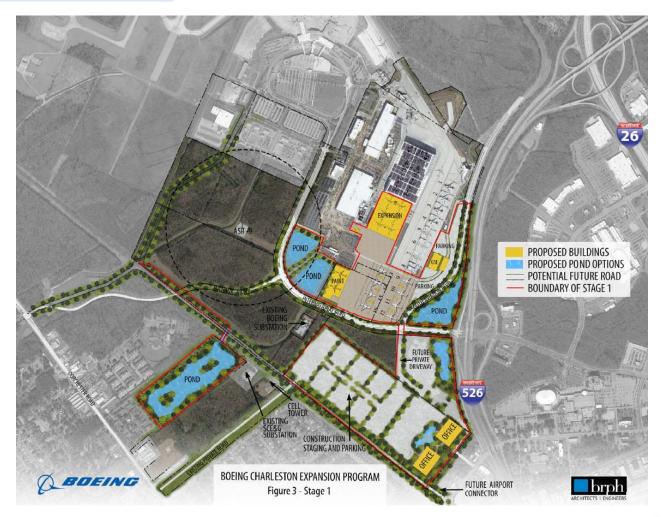

-14  |      |      |    |    |    |      |    |    |    |      |    |    |    |      |    |    |    |
| Right-of-Way / Permits   | 3-Dec-14  | 14-Jul-15 |      |      |    |    |    |      |    |    |    |      |    |    |    |      |    |    |    |
| Final Construction Plans | 3-Dec-14  | 10-Jun-15 |      |      |    |    |    |      |    |    |    |      |    |    |    |      |    |    |    |
| Advertise for Bid        | 10-Jun-15 | 30-Sep-15 |      |      |    |    |    |      |    |    |    |      |    |    |    |      |    |    |    |
| Construction             | 1-Oct-15  | 1-Apr-17  |      |      |    |    |    |      |    |    |    |      |    |    |    |      |    |    |    |





improving quality of life :: enhancing economic development

## **Conceptual Master Plan**

Stage 1





### **Conceptual Master Plan**







## Landscape Buffers





#### Planned Development District (PDD) Rezoning Timeline





Thank You. Any Questions?