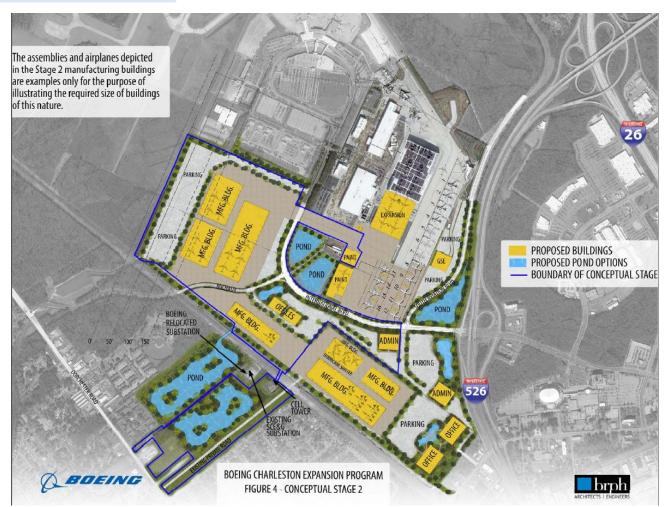

|    |    |    |      |    |    |    |      |    |    |    |
| Right-of-Way / Permits   | 3-Dec-14  | 14-Jul-15 |      |      |    |    |    |      |    |    |    |      |    |    |    |      |    |    |    |
| Final Construction Plans | 3-Dec-14  | 10-Jun-15 |      |      |    |    |    |      |    |    |    |      |    |    |    |      |    |    |    |
| Advertise for Bid        | 10-Jun-15 | 30-Sep-15 |      |      |    |    |    |      |    |    |    |      |    |    |    |      |    |    |    |
| Construction             | 1-Oct-15  | 1-Apr-17  |      |      |    |    |    |      |    |    |    |      |    |    |    |      |    |    |    |





improving quality of life :: enhancing economic development

## **Conceptual Master Plan**

Stage 1





### **Conceptual Master Plan**







## Landscape Buffers





#### Planned Development District (PDD) Rezoning Timeline





Thank You. Any Questions?