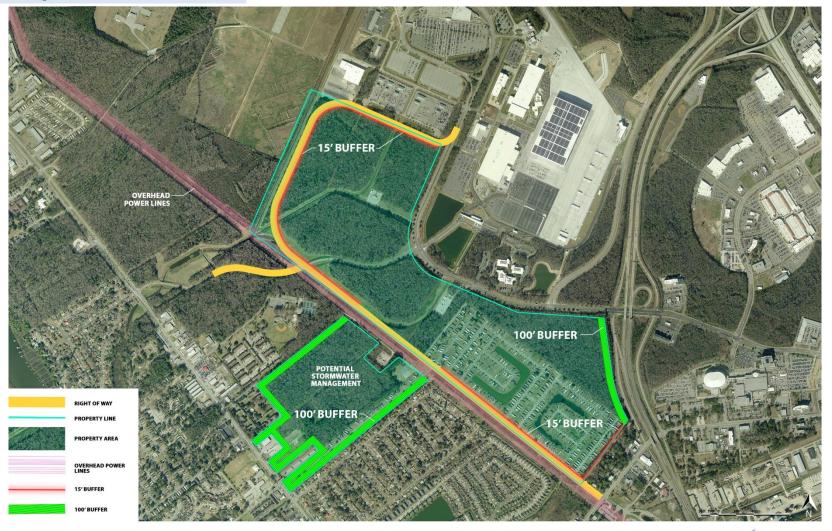

|    |    |      |    |    |    |
| Right-of-Way / Permits   | 3-Dec-14  | 14-Jul-15 |      |      |    |    |    |      |    |    |    |      |    |    |    |      |    |    |    |
| Final Construction Plans | 3-Dec-14  | 10-Jun-15 |      |      |    |    |    |      |    |    |    |      |    |    |    |      |    |    |    |
| Advertise for Bid        | 10-Jun-15 | 30-Sep-15 |      |      |    |    |    |      |    |    |    |      |    |    |    |      |    |    |    |
| Construction             | 1-Oct-15  | 1-Apr-17  |      |      |    |    |    |      |    |    |    |      |    |    |    |      |    |    |    |





improving quality of life :: enhancing economic development

## **Conceptual Master Plan**

Stage 1





### **Conceptual Master Plan**







## Landscape Buffers





#### Planned Development District (PDD) Rezoning Timeline





Thank You. Any Questions?