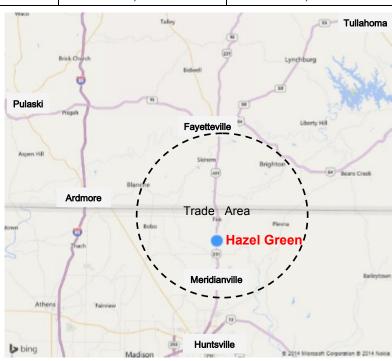

Hwy 431 is a heavily traveled thoroughfare between Huntsville, AL (15 miles to the south) and Fayetteville, TN (15 miles to the north). This property is centrally located with over 30,000 people in a 7 mile radius. Average daily traffic counts are in excess of 20,000 vehicles. This is a highly underserved area for retail, restaurants, banking, and other consumer services. Due to the site's proximity to TN, it also serves and draws from the Ardmore and Fayetteville, TN communities. This site serves a delineated trade area of about 15 miles including 55,000 people with a median HH income of \$50,000 and only a 15 to 20 minute drive time.