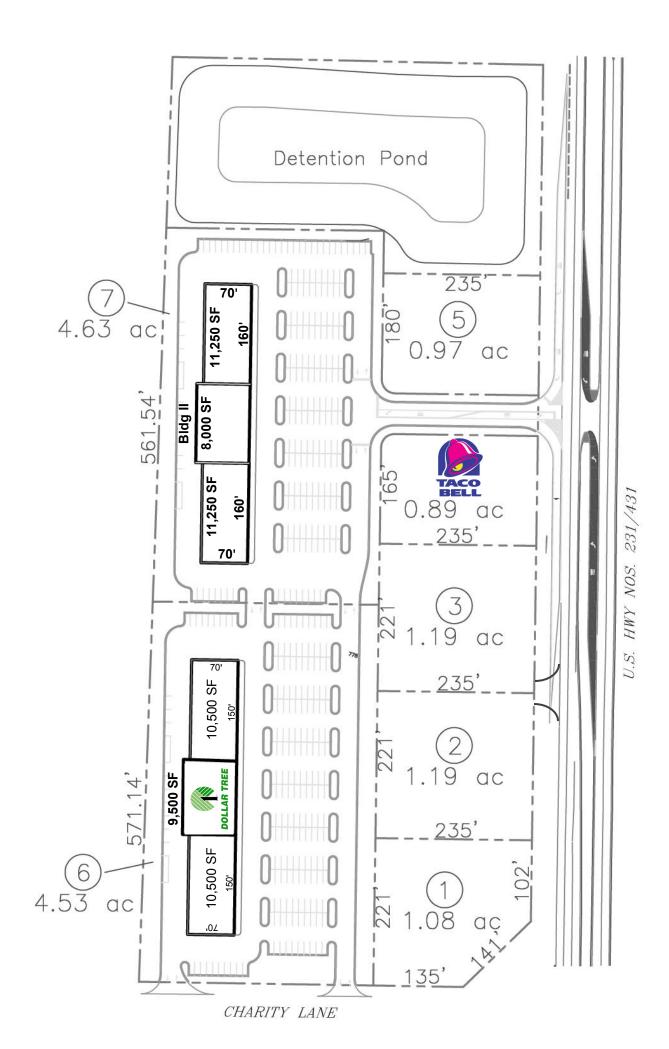

**COMMERCIAL LOTS** 

FOR SALE / GROUND LEASE / BUILD TO SUIT

SHOPPES BLDG I - 30,500 SF RETAIL SPACE FOR LEASE

Type: Call for Lot Pricing & Rental Rates

SHOPPES BLDG II - 30,500 SF RETAIL FOR LEASE

This commercial property is located at the intersection of Charity Lane and Huntsville Highway 431 in Hazel Green, Alabama, just north of Hazel Green High School, the 28th largest high school in Alabama with over 1,400 students. The project offers prime commercial lots located at the only remaining "hard corner" adjacent to a new WalMart Supercenter. Lots will be delivered pad ready and configured to meet the users' needs. Hazel Green Shoppes Bldgs I and II contain 30,500 SF each with various size spaces starting at a minimum of 1,260 SF. Construction is scheduled to start 1st Qtr 2016 with a 3rd Qtr 2016 turnover.