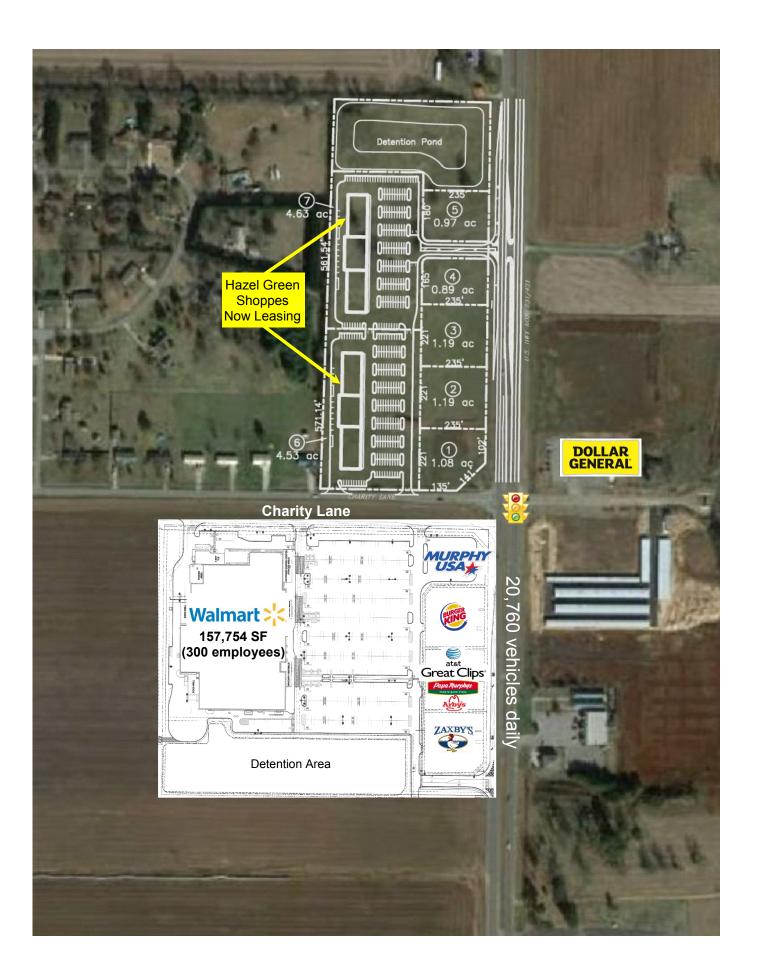

## Wal-Mart anchored Hazel Green Shoppes Hazel Green, AL

## MING ENTERPRISES

BILL MING
COMMERCIAL
REAL ESTATE

Location: Hazel Green, Alabama

Intersection of Charity Lane and

Huntsville Hwy 431

(hard NW corner adjacent to new

WalMart Supercenter)

**NEW DEVELOPMENT** 

**COMMERCIAL LOTS** 

FOR SALE / GROUND LEASE / BUILD TO SUIT

SHOPPES BLDG I - 30,500 SF RETAIL SPACE FOR LEASE

Type: Call for Lot Pricing & Rental Rates

SHOPPES BLDG II - 30,500 SF RETAIL FOR LEASE

This commercial property is located at the intersection of Charity Lane and Huntsville Highway 431 in Hazel Green, Alabama, just north of Hazel Green High School, the 28th largest high school in Alabama with over 1,400 students. The project offers prime commercial lots located at the only remaining "hard corner" adjacent to a new WalMart Supercenter. Lots will be delivered pad ready and configured to meet the users' needs. Hazel Green Shoppes Bldgs I and II contain 30,500 SF each with various size spaces starting at a minimum of 1,260 SF. Construction is scheduled to start 1st Qtr 2016 with a 3rd Qtr 2016 turnover.