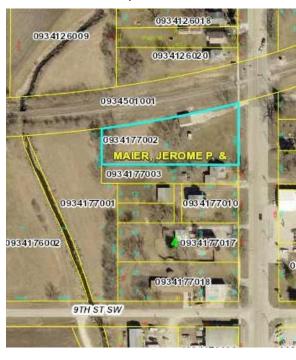

Michael Ryerson, Sales 515-689-3728

Lisa Foust, Sales 515-851-1843

**Property Location:** #1 - 913 S Commercial Ave

#2 - 1001 S Commercial Ave

**Legal Description:** #1 - TH PT OF LOTS 1-2-3 LY E OF DD #15 BLOCK 5 MIDDLETON

#2 - LOT 8 EXC S 25' NE NW

**Price:** \$135,000

**Lot Size:** #1 - 126' X 340 or .98 Acres

#2 - 1.28 Acres

Terms of Sale: Cash Net Taxes: #1 \$60 2017/2018

Possession: Upon Final Settlement

#2 \$270

#1