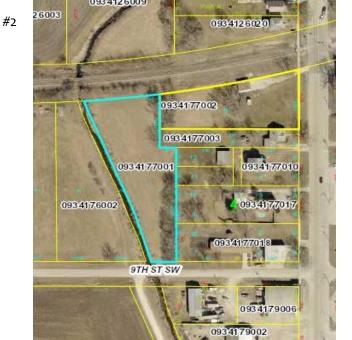

Michael Ryerson, Sales 515-689-3728

Lisa Foust, Sales 515-851-1843

**Property Location:** #1 - 913 S Commercial Ave

#2 - 1001 S Commercial Ave

**Legal Description:** #1 - TH PT OF LOTS 1-2-3 LY E OF DD #15 BLOCK 5 MIDDLETON

#2 - LOT 8 EXC S 25' NE NW

**Price:** \$135,000

**Lot Size:** #1 - 126' X 340 or .98 Acres

#2 - 1.28 Acres

Terms of Sale: Cash Net Taxes: #1 \$60 2017/2018

Possession: Upon Final Settlement

#2 \$270

#1