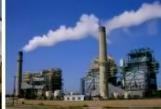

#### BURNING

After humankind discovered how to use fire. It saw this as a blessing. Wood burning was supplemented with fossil fuel burning. English

Christians introducing the industrial age started the pollution that is leading to climate change. Fire and burning are now a threat, a curse.

#### STOP BURNING, NOW !!!

The most dangerous part of burning is, SMOKE. In fires the greates threat to health, mortality is smoke inhalation. On a greater scale Smoke rising up into the atmosphere Stops heat escaping into Space. Surface water warms, surface land warms, ice melts: CLIMATE CHANGE!

#### **Energy**

Too much leisure time, too large homes, too large incomes, too many un needed gadgets, has created a spike in ever increasing energy needs. Current Energy is polluting, has high establishing costs, high running and maintenance costs. Polluting Energy relies on burning. Burning is replaced with non burning.

Domestic and non domestic burning of dung, wood, coal, gas and oil for cooking, heating and power, **ENDS!** Power Stations that burn (coal, oil gas, uranium) to create energy are **SHUT Down** and dismantled. Energy is produced by non burning. Polluting Owners, operators are

prosecuted, **MS R7**. Uranium and Coal mines are closed, sealed. It's Owners, Operators are caged, **MS R7** 

Burning coal produces great amounts of air polluting smoke (Carbon dioxide). Carbon dioxide drifts up. 50% is washed down by rain the rest drifts into the atmosphere were it accumulates. Carbon dioxide lets through sunlight to heat the Earth but prevents some of the heat from being radiated back into space (Global warming). Result Earth's surface is slowly heating up. This heating of the surface temperature has increased dramatically since year 'O'\* (2004). This warming decreases the size of glaciers and polar ice caps. Resulting in rising sea levels and climate change.