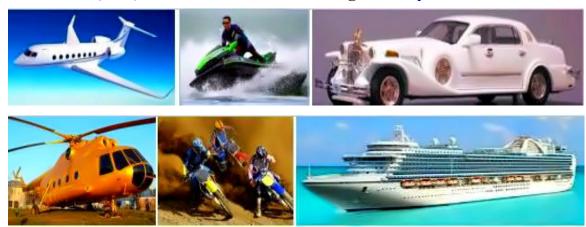

**Polluting** Entertainment Ends. In the Air: Air Shows, private air transport (plane, jet, helicopter, drone, space shuttle...). In under the water: motorized boat racing, private-owned sea transport (cabin cruiser, cruise ships, hovercraft, jet skis, speed boats, yachts,..). On land: all 2,3 & 4 wheel motorized (burning fuel), cycles, bikes, SUV,

buggies, sport cars, limousines, luxury cars. Car racing, car stunts.

Fireworks are a major polluter. They become more common bigger more polluting. Depending on weather condition air pollution may linger for day's. Particle pollution settles on water polluting it making it unfit to Drink. Fireworks End! Laser lights replace them.