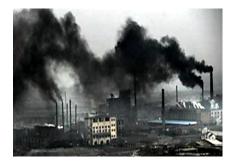

#### BURNING

After humankind discovered how to use fire. It saw this as a blessing. Wood burning was supplemented with fossil fuel burning. English

Christians introducing the industrial age started the pollution that is leading to climate change. Fire and burning are now a threat, a curse.

#### STOP BURNING, NOW !!!

The most dangerous part of burning is, SMOKE. In fires the greates threat to health, mortality is smoke inhalation. On a greater scale Smoke rising up into the atmosphere Stops heat escaping into Space. Surface water warms, surface land warms, ice melts: CLIMATE CHANGE!

To survive the human body needs **Breathable Air**. Humans burning things is the main threat to 'Breathable air'.

#### ZERO TOLERANCE TO AIR POLLUTERS !!!!!!!