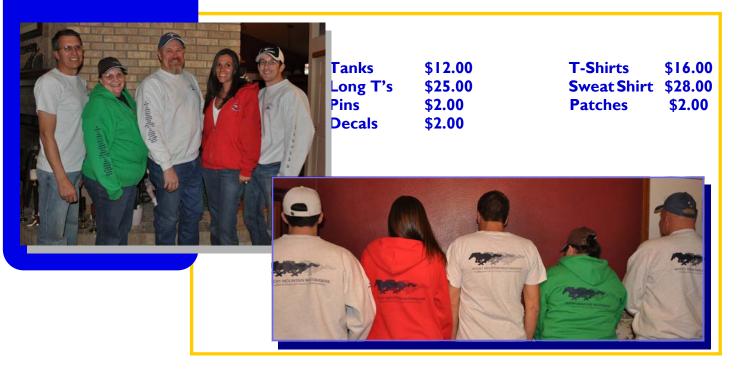

Sun           | Mon       | Tue       | Wed       | Thu       | Fri | Sat |
|               |           |           |           |           | 1   | 2   |
| 3             | 4         | 5         | 6         | 7         | 8   | 9   |
| <u>10</u>     | <u>11</u> | <u>12</u> | <u>13</u> | <u>14</u> | 15  | 16  |
| 17            | 18        | 19        | 20        | 21        | 22  | 23  |
| 24            | 25        | 26        | 27        | 28        |     |     |

### **Upcoming Events**

Blue: Club Board Meeting

Green: Monthly Club Meeting

NEXT MEETING: Saturday, Jan 19th at Mimi's Café on Powers & Constitution. Dinner starts at 5:30 and the meeting starts at 6:30. Hope to see you there.

Check out the club website for additional local events. MUSTANGERS.COM

## **Club Items for Sale**



#### Alan's Articulations

I would like to thank you for allowing me to stand as President of OUR club and I will do my best to make this year as exciting as I possibly can, with the help of OUR board and you, the general membership. Without you, OUR club would not exist. I look forward to seeing each you at Mimi's on the 18<sup>th</sup>!

Until then.....(music in the background), "I've been drivin' all night, my hands wet on the wheel......"

#### Alan

PS — just a couple of reminders:

- Our January Club Meeting is on Saturday the 18<sup>th</sup> at Mimi's 5:30pm for dinner and 6:30pm for the meeting. Hope to see everyone there!
- 2014 club dues are due by the February Club Meeting (February 15<sup>th</sup>). Membership forms are available online and should be given to Steve Fowler.
-