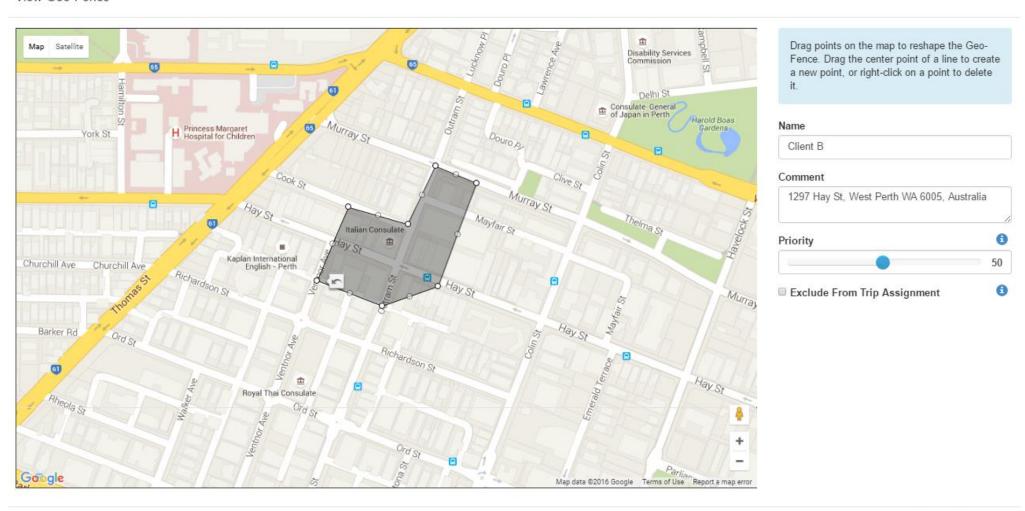

### Geo-fences

View Geo-Fence

## Geo-fences lists

### Geo-Fences

| Name                        | Comment                                         | ١    | New    |
|-----------------------------|-------------------------------------------------|------|--------|
| Client A                    | 16 Scarborough Beach Rd, North Perth WA 6006, A | Edit | Delete |
| Client B                    | 1297 Hay St, West Perth WA 6005, Australia      | Edit | Delete |
| Digital Matter Australia Of | Railway Rd, Daglish WA 6008, Australia          | Edit | Delete |
| Digital Matter SA Office    | Meadowbrook Ln, Sandton, 2152, South Africa     | Edit | Delete |
| Service Centre              | 123 Kewdale Rd, Kewdale WA 6105, Australia      | Edit | Delete |
| Warehouse                   | 16 Felgate PI, Warwick WA 6024, Australia       | Edit | Delete |