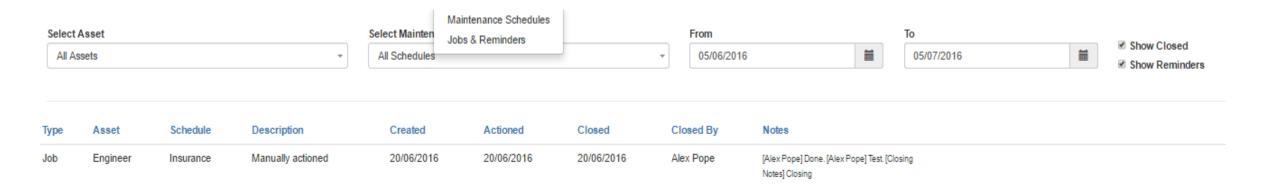

|
| ate Time                                 | Odometer Reading                                                                            | Run Hour Reading                                                      |                              |
| 2/06/2016 09:00                          | 50,097.00 km                                                                                | not captured                                                          | Delet                        |
|                                          |                                                                                             |                                                                       |                              |



## Maintenance schedules





### Jobs & Reminders





# Customisable reports

| Odo/Hours    ✓ Maintenance    ■ Reports    L Admin             |                         |  |
|----------------------------------------------------------------|-------------------------|--|
|                                                                |                         |  |
| Download Report                                                |                         |  |
| Select Report                                                  |                         |  |
| Custom Events - Summary                                        | •                       |  |
| Layout 1                                                       |                         |  |
| Daily Activity Summary                                         | New                     |  |
| Ou