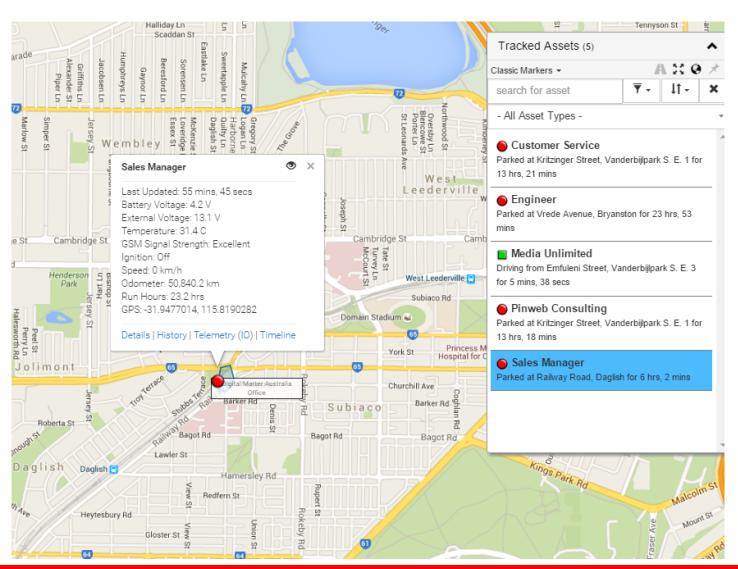

ve equipment/asset usage, maintenance
- ✓ Profitability increase contracts, optimize routing and staff
- ✓ Service punctuality, references, branding
- ✓ Peace of mind comfort that all activities are on track, ROI



# Applications

- ✓ Service technicians and contractors
- ✓ Transport & Distribution
- ✓ Resources and Exploration
- ✓ Construction equipment, generators, compressors etc
- **✓** FBT (Fringe Benefit Tax and Vehicle Logbooks)
- ✓ Rental fleets and recreation vehicles



# Intuitive software platform & apps



All Assets

In Trip

Favourites













# User-friendly tile menu



Live Tracking



History -



Reports



Odo/Run Hour Readings



Admin -



My Account



Geo-Fences



Assets



Tagged Assets



Alerts



Time And Attendance



Address Book







# Google maps





# Satellite view





# Trip replay accuracy





# Odometer and engine hours

|                                          | erform a manual entry of the Odometer and Run Hou<br>eter and run hour values of the asset. | rs at a given point in time. The system will use these entries, combi | ned with the trip totals, to |
|------------------------------------------|---------------------------------------------------------------------------------------------|-----------------------------------------------------------------------|------------------------------|
| Select Asset                             |                                                                                             |                                                                       |