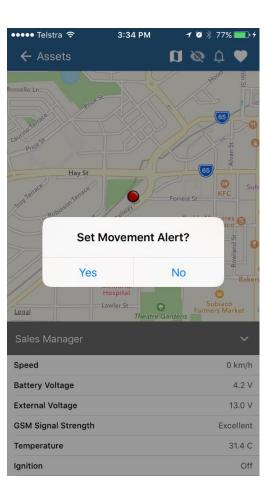

|
| Entering Boat Locker                      | Boat has entered Boat Locker       | €       | Edit | Delete |
| Entering Bryanston House                  | Boat has entered Bryanston House   | €       | Edit | Delete |
| Fatigue Alert                             | Fatigue Alert                      | €       | Edit | Delete |
| Geo Fence Alert                           | Geo Fence Alert                    | €       | Edit | Delete |
| Leaving Boat Locker                       | Boat has left Boat Locker          | €       | Edit | Delete |
| Leaving Bryanston House                   | Asset moved out of Bryanston House | €       | Edit | Delete |
| Speeding (Once per trip)                  | Speeding (Once per trip)           | €       | Edit | Delete |



## One-touch Movement Alert







# The full tracking ecosystem

### **HARDWARE**

✓ No Fuss - Entry level GPS tracker

**✓Outback** - Battery powered GPS tracker

✓ Rugged - IP67 rated robust GPS tracker

✓ Allrounder - Versatile hybrid GPS tracker

✓ Flexi - M2M telemetry devices



### A cut above the rest

- ✓ Auto-APN and accelerometer calibration
- ✓ GPS / GLONASS concurrent satellites
- ✓ Off-line GPS Assist
- ✓ LNA (Low Noise Amplifier)
- ✓BMW certified voltage protection
- ✓ Branded components (Antenova, u-blox, Telit)

- PLUG & PLAY
- MAX PERFORMANCE
- SMART & QUICK FIX TRACKING
- ENHANCED GPS PICK-UP
- PROVEN RELIABILITY
- QUALITY



# Putting you in the driver's seat...



where telematics matters