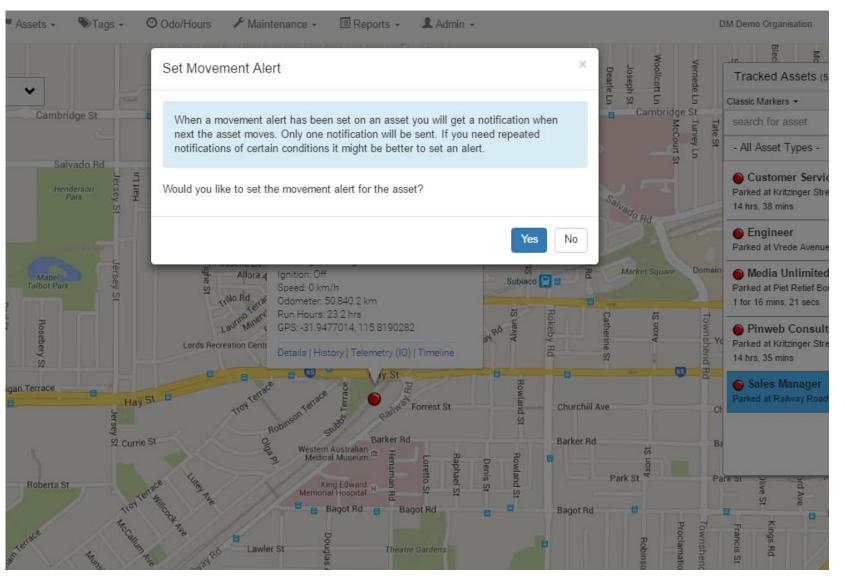

te |
| Entering Boat Locker                      | Boat has entered Boat Locker       | €       | Edit | Delete |
| Entering Bryanston House                  | Boat has entered Bryanston House   | €       | Edit | Delete |
| Fatigue Alert                             | Fatigue Alert                      | €       | Edit | Delete |
| Geo Fence Alert                           | Geo Fence Alert                    | €       | Edit | Delete |
| Leaving Boat Locker                       | Boat has left Boat Locker          | €       | Edit | Delete |
| Leaving Bryanston House                   | Asset moved out of Bryanston House | €       | Edit | Delete |
| Speeding (Once per trip)                  | Speeding (Once per trip)           | €       | Edit | Delete |



## One-touch Movement Alert







# The full tracking ecosystem

### **HARDWARE**

✓ No Fuss - Entry level GPS tracker

**✓Outback** - Battery powered GPS tracker

✓ Rugged - IP67 rated robust GPS tracker

✓ Allrounder - Versatile hybrid GPS tracker

✓ Flexi - M2M telemetry devices



### A cut above the rest

- ✓ Auto-APN and accelerometer calibration
- ✓ GPS / GLONASS concurrent satellites
- ✓ Off-line GPS Assist
- ✓ LNA (Low Noise Amplifier)
- ✓BMW certified voltage protection
- ✓ Branded components (Antenova, u-blox, Telit)

- PLUG & PLAY
- MAX PERFORMANCE
- SMART & QUICK FIX TRACKING
- ENHANCED GPS PICK-UP
- PROVEN RELIABILITY
- QUALITY



# Putting you in the driver's seat...



where telematics matters