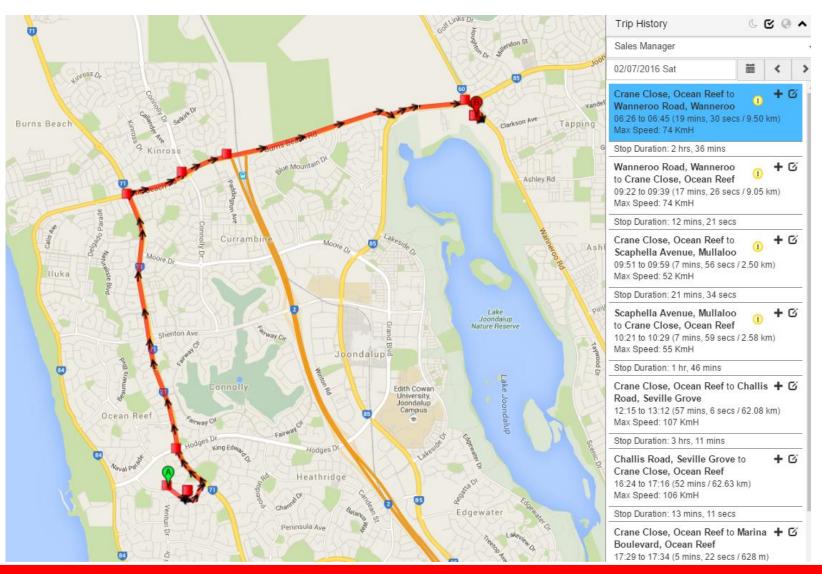

# Speeding report

|               | Spec   | eding Report        | - Above 100km/               | h (27/06/2 | 2016 to 04/07/2  | 2016)            |                                                                     |
|---------------|--------|---------------------|------------------------------|------------|------------------|------------------|---------------------------------------------------------------------|
| Asset         | Driver | Max Speed<br>(km/h) | Records Logged<br>Over Limit | Day        | Start Time       | End Time         | Trip                                                                |
| Sales Manager |        | 107                 | 33                           | 02/07/2016 | 02/07/2016 12:15 | 02/07/2016 13:12 | Crane Close,<br>Ocean Reef to<br>Challis Road,<br>Seville Grove     |
| Sales Manager |        | 106                 | 50                           | 02/07/2016 | 02/07/2016 16:24 | 02/07/2016 17:16 | Challis Road,<br>Seville Grove to<br>Crane Close,<br>Ocean Reef     |
| Sales Manager |        | 103                 | 4                            | 27/06/2016 | 27/06/2016 16:53 | 27/06/2016 17:40 | Digital Matter<br>Australia Office to<br>Crane Close,<br>Ocean Reef |
| Sales Manager |        | 102                 | 13                           | 28/06/2016 | 28/06/2016 10:35 | 28/06/2016 11:06 | Crane Close,<br>Ocean Reef to<br>Digital Matter<br>Australia Office |
| Sales Manager |        | 102                 | 3                            | 29/06/2016 | 29/06/2016 16:42 | 29/06/2016 17:30 | Centro Avenue,<br>Subiaco to Crane<br>Close, Ocean Reef             |
| Sales Manager |        | 102                 | 4                            | 01/07/2016 | 01/07/2016 08:35 | 01/07/2016 09:10 | Crane Close,<br>Ocean Reef to<br>Jersey Street,<br>Jolimont         |
| Sales Manager |        | 102                 | 1                            | 01/07/2016 | 01/07/2016 16:48 | 01/07/2016 17:30 | Digital Matter<br>Australia Office to<br>Crane Close,<br>Ocean Reef |