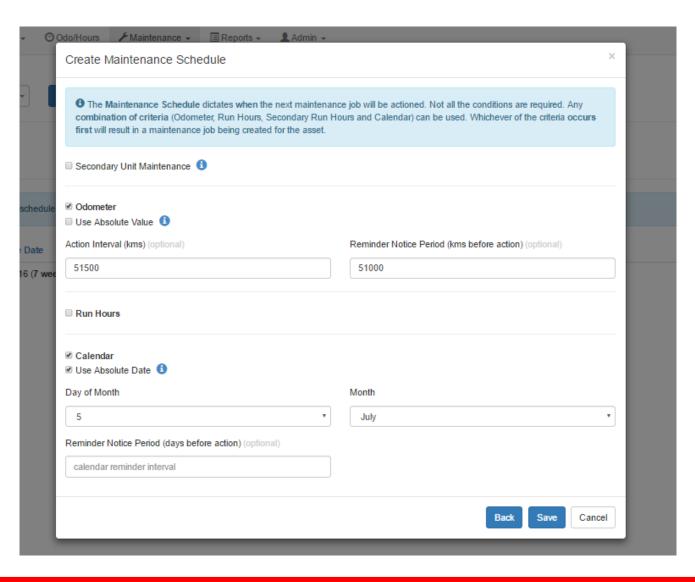

|                              |
| ate Time                                 | Odometer Reading                                                                            | Run Hour Reading                                                      |                              |
| 2/06/2016 09:00                          | 50,097.00 km                                                                                | not captured                                                          | Delet                        |
|                                          |                                                                                             |                                                                       |                              |



## Maintenance schedules





### Jobs & Reminders





# Customisable reports

| Odo/Hours    ✓ Maintenance    ■ Reports    L Admin             |                         |  |
|----------------------------------------------------------------|-------------------------|--|
|                                                                |                         |  |
| Download Report                                                |                         |  |
| Select Report                                                  |                         |  |
| Custom Events - Summary                                        | •                       |  |
| Layout 1                                                       |                         |  |
| Daily Activity Summary                                         | New