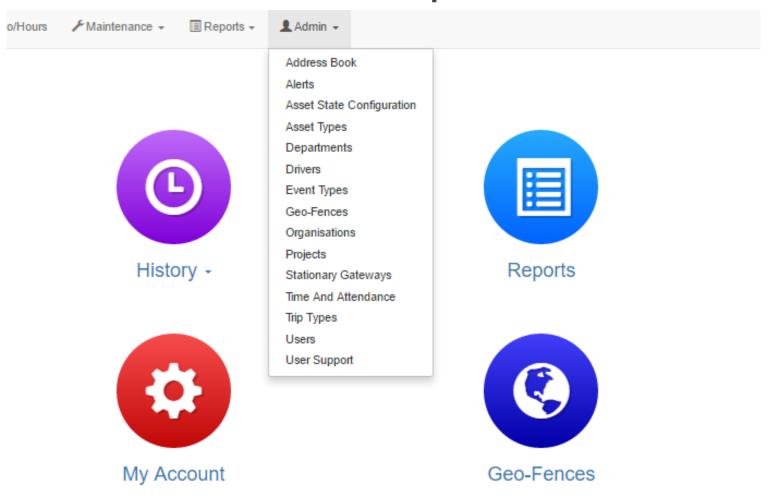

|         |
| 01/07/2016 | 21:32:30  | 21:56:49    | Winton Road,<br>Joondalup          | Crane Close,<br>Ocean Reef         | 00:24:19            | 12.58            | Private               | 0.00                      | 08:29:23                | 50,590.30                           | 50,602.88                         | 00:05:25                |           |                    |         |
| Total (12) |           |             |                                    |                                    | 05:18:10            | 193.13           | 85.84%                | 165.79                    | 63:54:25                |                                     |                                   |                         |           |                    |         |



# Admin options





# Driver identity

#### **Drivers**

| Name   | Driver Code | Department       | ID Type     | ID Data | Supervisor | Part Time | Enabled | ı    | New    |
|--------|-------------|------------------|-------------|---------|------------|-----------|---------|------|--------|
| Alex   |             | Engineering      | 4 Digit PIN | 2222    | ⊗          |           | ⊗       | Edit | Delete |
| James  |             | Engineering      | 4 Digit PIN | 6666    |            |           |         | Edit | Delete |
| Jamie  |             | Engineering      | 4 Digit PIN | 7777    |            |           | ⊗       | Edit | Delete |
| Jenny  |             | Customer Support | 4 Digit PIN | 9999    |            |           |         | Edit | Delete |
| Ken    |             | Management       | 4