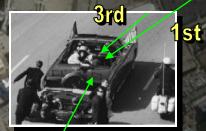

96 48' 28,33"

Secret Society Building

96 47' 33.00"W

**Head Front Head Back** 

3 hits, more shots were fires, at least up to 11.

13 Divisions

13 Layered Obelisk at entrance to Dealey Plaza. Model of city grid downtown Mall