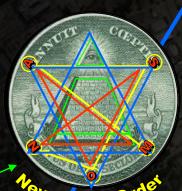

At the center of such world wide sacred geometric grids you find the headquarters of the major secret societies and the major banking institutions. A recurring numerology of 13, 33 and 1776 denote the encoding of a specific time-frame that is to be prophetically fulfilled when the *Master of the Pyramid* himself will 'reunite' with the 'unfinished tower' or obelisk to complete the 'Temple'. The upcoming year of 2015-16 or 5776 in Jewish reckoning will be the Year of Light. Many in the occult believe an are awaiting their prince of darkness lucifer to 'Prometheus' on them.

When using a compass to draw a circle, the 5 points will be spaced at exactly 72 degrees apart with the first point being at the top or pinnacle.

72 Stones 13 Layers

G is the 7th letter of the **Western Alphabet** 