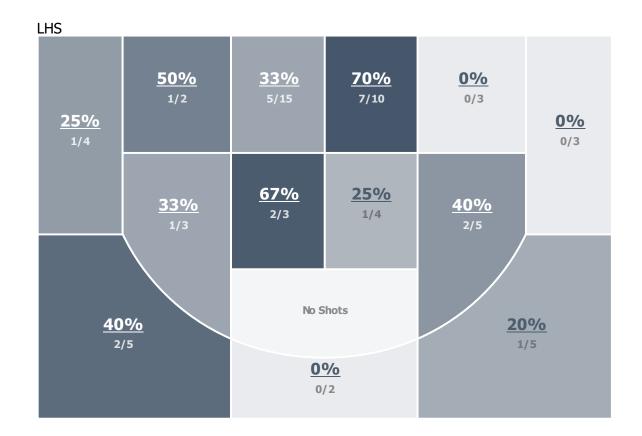

## Team Stats

| LHS    |                                    | Jamestown High<br>School |
|--------|------------------------------------|--------------------------|
| 23/64  | Field Goals                        | 14/49                    |
| 35.94% | Field Goal %                       | 28.57%                   |
| 4/19   | 3-Pointers                         | 3/15                     |
| 21.05% | Three Point %                      | 20%                      |
| 12/19  | Free Throws                        | 20/27                    |
| 63.16% | Free Throw %                       | 74.07%                   |
| 39.06% | Effective FG %                     | 31.63%                   |
| 0.95   | Points Per Possession              | 0.79                     |
| 0      | Transition Points                  | 3                        |
| 16     | Points Off Turnovers               | 12                       |
| 20     | Second Chance Points               | 14                       |
| 30     | Points In The Paint                | 16                       |
| 22     | Off. Rebounds                      | 14                       |
| 24     | Play {teamName}'s<br>Def. Rebounds | 21                       |
| 6      | Assists                            | 8                        |
| 7      | Deflections                        | 7                        |
| 8      | Steals                             | 6                        |
| 4      | Blocks                             | 5                        |
| 14     | Turnovers                          | 17                       |
| 20     | Personal Fouls                     | 18                       |
| 2      | Charges Taken                      | 0                        |