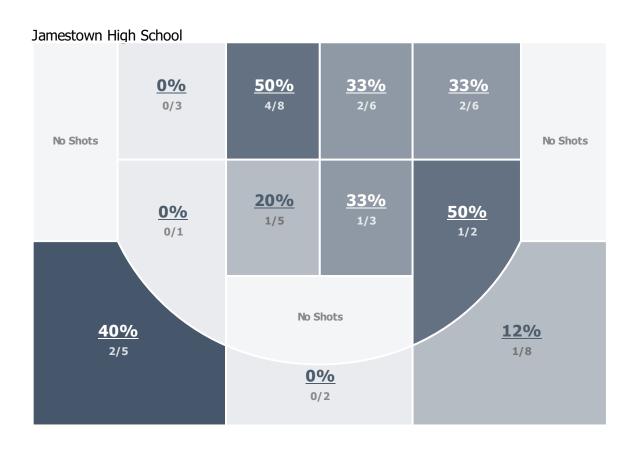

## Team Stats

| LHS    |                                    | Jamestown High<br>School |
|--------|------------------------------------|--------------------------|
| 23/64  | Field Goals                        | 14/49                    |
| 35.94% | Field Goal %                       | 28.57%                   |
| 4/19   | 3-Pointers                         | 3/15                     |
| 21.05% | Three Point %                      | 20%                      |
| 12/19  | Free Throws                        | 20/27                    |
| 63.16% | Free Throw %                       | 74.07%                   |
| 39.06% | Effective FG %                     | 31.63%                   |
| 0.95   | Points Per Possession              | 0.79                     |
| 0      | Transition Points                  | 3                        |
| 16     | Points Off Turnovers               | 12                       |
| 20     | Second Chance Points               | 14                       |
| 30     | Points In The Paint                | 16                       |
| 22     | Off. Rebounds                      | 14                       |
| 24     | Play {teamName}'s<br>Def. Rebounds | 21                       |
| 6      | Assists                            | 8                        |
| 7      | Deflections                        | 7                        |
| 8      | Steals                             | 6                        |
| 4      | Blocks                             | 5                        |
| 14     | Turnovers                          | 17                       |
| 20     | Personal Fouls                     | 18                       |
| 2      | Charges Taken                      | 0                        |