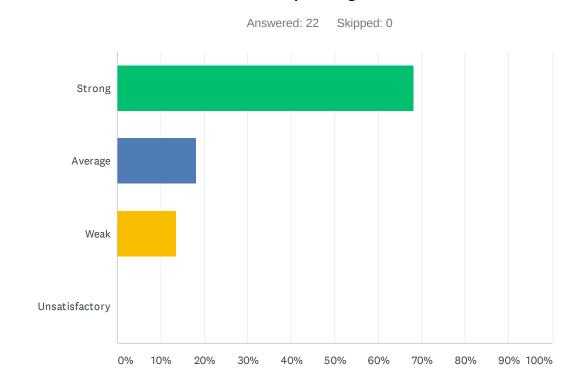

#### Q4 Site administration treats staff with respect; you feel like a valued member of a team

| ANSWER CHOICES | RESPONSES |    |
|----------------|-----------|----|
| Strong         | 0.00%     | 0  |
| Average        | 18.18%    | 2  |
| Weak           | 45.45%    | 5  |
| Unsatisfactory | 36.36%    | 4  |
| TOTAL          |           | 11 |