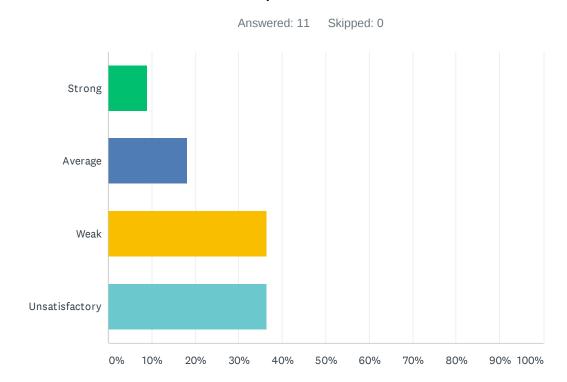

#### Q4 Site administration treats staff with respect; you feel like a valued member of a team

| ANSWER CHOICES | RESPONSES |    |
|----------------|-----------|----|
| Strong         | 0.00%     | 0  |
| Average        | 18.18%    | 2  |
| Weak           | 45.45%    | 5  |
| Unsatisfactory | 36.36%    | 4  |
| TOTAL          |           | 11 |