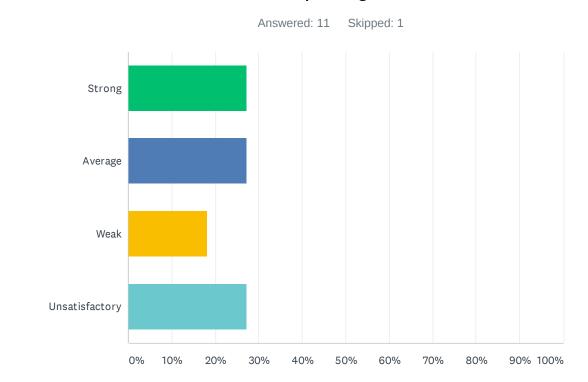

### Q3 Site administration is sensitive to the needs of students, staff, and community.

| ANSWER CHOICES | RESPONSES |    |
|----------------|-----------|----|
| Strong         | 9.09%     | 1  |
| Average        | 9.09%     | 1  |
| Weak           | 27.27%    | 3  |
| Unsatisfactory | 54.55%    | 6  |
| TOTAL          |           | 11 |