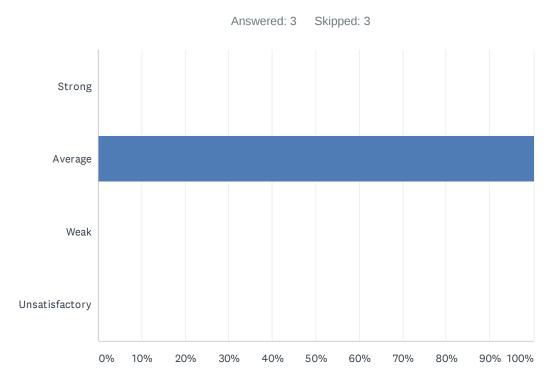

#### Q23 Special Education class size is balanced within each program to ensure student safety and individualized instruction.

| ANSWER CHOICES | RESPONSES |   |
|----------------|-----------|---|
| Strong         | 11.11%    | 1 |
| Average        | 0.00%     | 0 |
| Weak           | 77.78%    | 7 |
| Unsatisfactory | 11.11%    | 1 |
| TOTAL          |           | 9 |