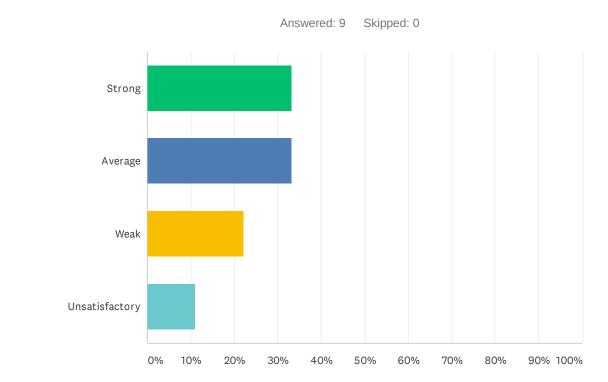

# Q3 Site administration is sensitive to the needs of students, staff, and community.

| ANSWER CHOICES | RESPONSES |   |
|----------------|-----------|---|
| Strong         | 11.11%    | 1 |
| Average        | 44.44%    | 4 |
| Weak           | 33.33%    | 3 |
| Unsatisfactory | 11.11%    | 1 |
| TOTAL          |           | 9 |