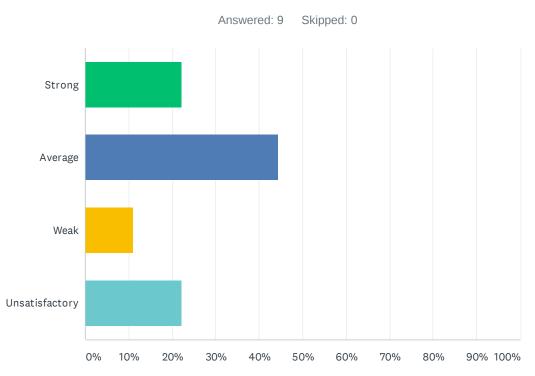

### Q5 Site administration conducts classroom visits (walk-through) in least the disruptive manner and leaves timely feedback (within 24 hours).

| ANSWER CHOICES | RESPONSES |   |
|----------------|-----------|---|
| Strong         | 22.22%    | 2 |
| Average        | 33.33%    | 3 |
| Weak           | 22.22%    | 2 |
| Unsatisfactory | 22.22%    | 2 |
| TOTAL          |           | 9 |