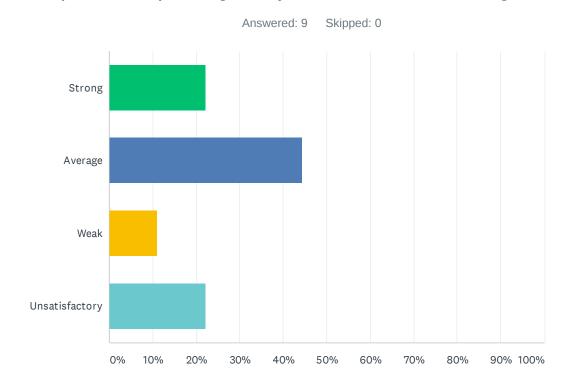

# Q3 Site administration is sensitive to the needs of students, staff, and community.

| ANSWER CHOICES | RESPONSES |   |
|----------------|-----------|---|
| Strong         | 11.11%    | 1 |
| Average        | 44.44%    | 4 |
| Weak           | 33.33%    | 3 |
| Unsatisfactory | 11.11%    | 1 |
| TOTAL          |           | 9 |