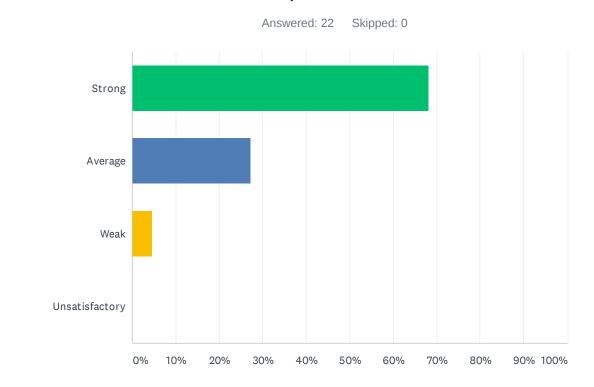

#### Q6 Site administration follows the contract and respects personal rights.

| ANSWER CHOICES | RESPONSES |    |
|----------------|-----------|----|
| Strong         | 9.09%     | 1  |
| Average        | 18.18%    | 2  |
| Weak           | 45.45%    | 5  |
| Unsatisfactory | 27.27%    | 3  |
| TOTAL          |           | 11 |