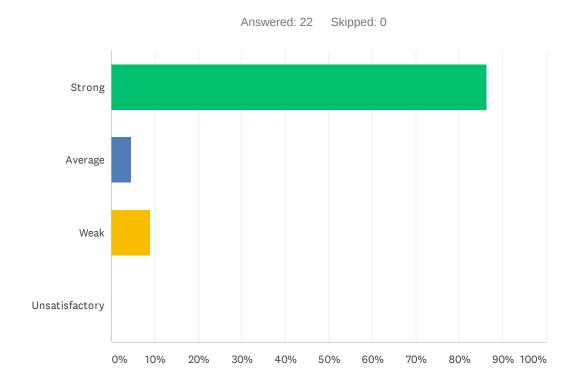

# Q18 My site receives daily consecutive uninterrupted planning/preparation time. (30 minutes / 40 minutes)

| ANSWER CHOICES | RESPONSES |   |
|----------------|-----------|---|
| Strong         | 55.56%    | 5 |
| Average        | 33.33%    | 3 |
| Weak           | 11.11%    | 1 |
| Unsatisfactory | 0.00%     | 0 |
| TOTAL          |           | 9 |