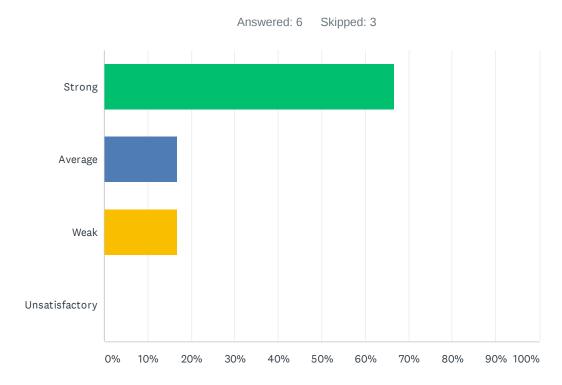

### Q26 Special education teachers are adequately trained in the administration of state assessments and District IEP's.

| ANSWER CHOICES | RESPONSES |   |
|----------------|-----------|---|
| Strong         | 11.11%    | 1 |
| Average        | 11.11%    | 1 |
| Weak           | 77.78%    | 7 |
| Unsatisfactory | 0.00%     | 0 |
| TOTAL          |           | 9 |