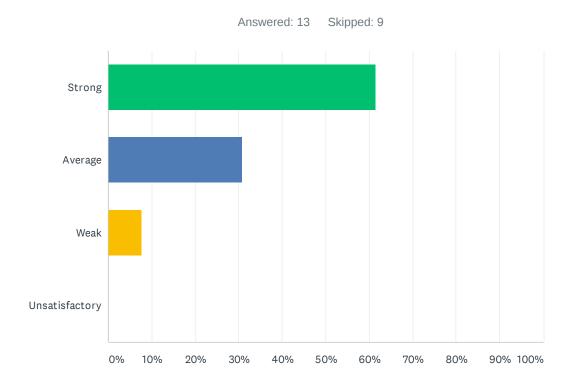

# Q3 Site administration is sensitive to the needs of students, staff, and community.

| ANSWER CHOICES | RESPONSES |   |
|----------------|-----------|---|
| Strong         | 11.11%    | 1 |
| Average        | 44.44%    | 4 |
| Weak           | 33.33%    | 3 |
| Unsatisfactory | 11.11%    | 1 |
| TOTAL          |           | 9 |