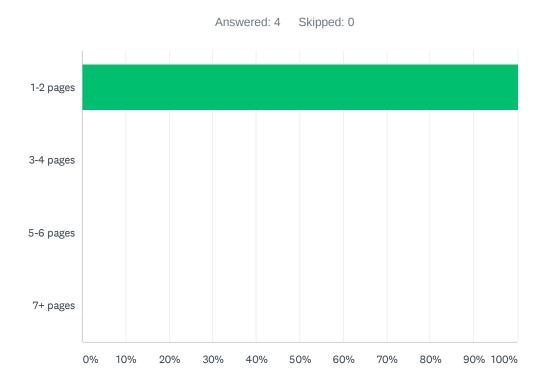

### Q20 Teachers are required to submit complete, but not excessively lengthy lesson plans.

| ANSWER (  | HOICES                  | RESPONSES |      |    |
|-----------|-------------------------|-----------|------|----|
| 1-2 pages |                         | 18.18%    |      | 2  |
| 3-4 pages |                         | 18.18%    |      | 2  |
| 5-6 pages |                         | 27.27%    |      | 3  |
| 7+ pages  |                         | 36.36%    |      | 4  |
| TOTAL     |                         |           | 1    | .1 |
|           |                         |           |      |    |
| #         | COMMENT                 |           | DATE |    |
|           | There are no responses. |           |      |    |