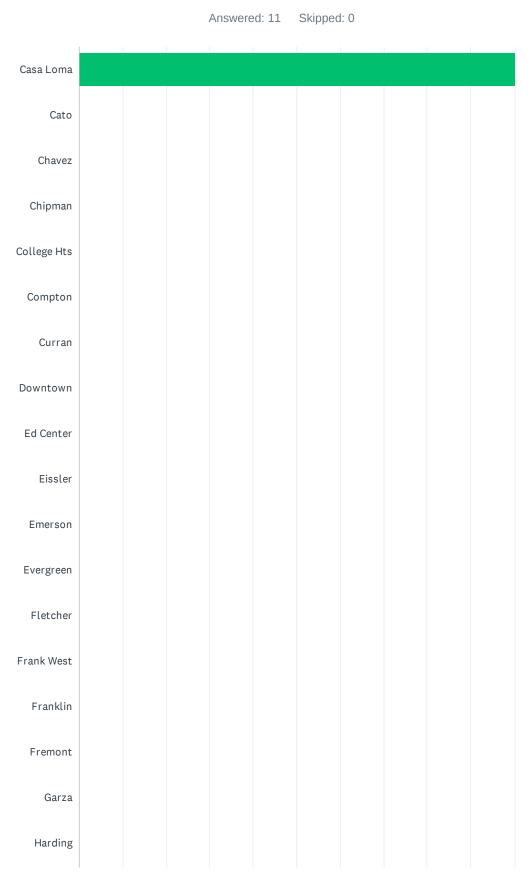

# Q1 School Site (If you work at multiple sites choose your home site OR complete a survey for each site at which you spend significant time.)

| ANSWER CHOICES     | RESPONSES |    |
|--------------------|-----------|----|
| Casa Loma          | 100.00%   | 11 |
| Cato               | 0.00%     | 0  |
| Chavez             | 0.00%     | 0  |
| Chipman            | 0.00%     | 0  |
| College Hts        | 0.00%     | 0  |
| Compton            | 0.00%     | 0  |
| Curran             | 0.00%     | 0  |
| Downtown           | 0.00%     | 0  |
| Ed Center          | 0.00%     | 0  |
| Eissler            | 0.00%     | 0  |
| Emerson            | 0.00%     | 0  |
| Evergreen          | 0.00%     | 0  |
| Fletcher           | 0.00%     | 0  |
| Frank West         | 0.00%     | 0  |
| Franklin           | 0.00%     | 0  |
| Fremont            | 0.00%     | 0  |
| Garza              | 0.00%     | 0  |
| Harding            | 0.00%     | 0  |
| Harris             | 0.00%     | 0  |
| Horace Mann        | 0.00%     | 0  |
| Hort               | 0.00%     | 0  |
| Jefferson          | 0.00%     | 0  |
| Longfellow         | 0.00%     | 0  |
| McKinley           | 0.00%     | 0  |
| Mt.Vernon          | 0.00%     | 0  |
| Munsey             | 0.00%     | 0  |
| Nichols            | 0.00%     | 0  |
| Noble              | 0.00%     | 0  |
| Nurses             | 0.00%     | 0  |
| Owens Intermediate | 0.00%     | 0  |
| Owens Primary      | 0.00%     | 0  |
| Pauly              | 0.00%     | 0  |
|                    |           |    |