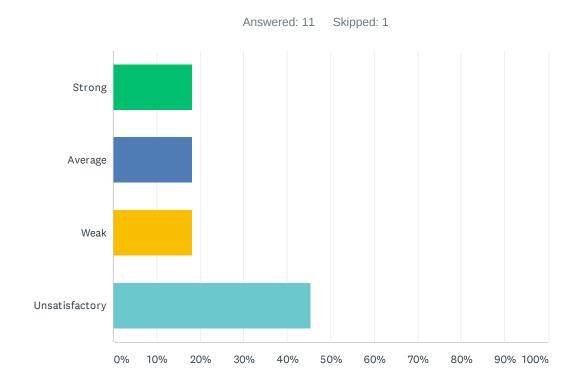

#### Q4 Site administration treats staff with respect; you feel like a valued member of a team

| ANSWER CHOICES | RESPONSES |    |
|----------------|-----------|----|
| Strong         | 0.00%     | 0  |
| Average        | 18.18%    | 2  |
| Weak           | 45.45%    | 5  |
| Unsatisfactory | 36.36%    | 4  |
| TOTAL          |           | 11 |