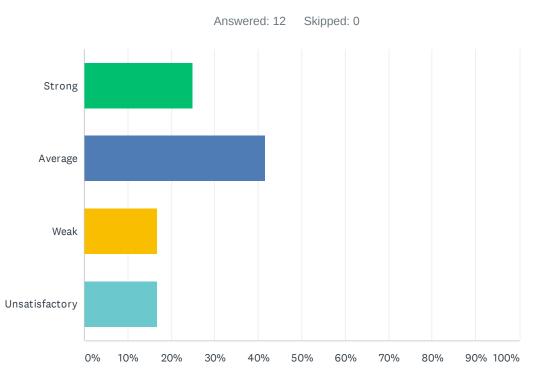

#### Q6 Site administration follows the contract and respects personal rights.

| ANSWER CHOICES | RESPONSES |    |
|----------------|-----------|----|
| Strong         | 9.09%     | 1  |
| Average        | 18.18%    | 2  |
| Weak           | 45.45%    | 5  |
| Unsatisfactory | 27.27%    | 3  |
| TOTAL          |           | 11 |