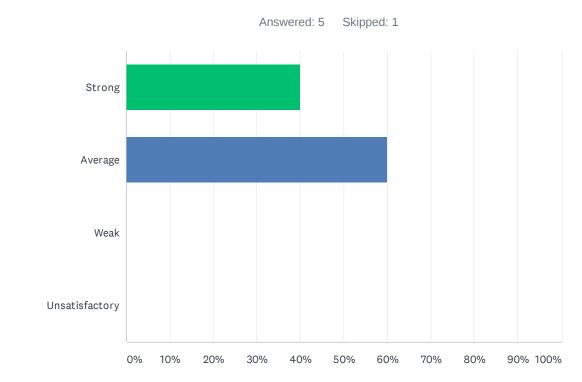

### Q5 Site administration conducts classroom visits (walk-through) in least the disruptive manner and leaves timely feedback (within 24 hours).

| ANSWER CHOICES | RESPONSES |   |
|----------------|-----------|---|
| Strong         | 22.22%    | 2 |
| Average        | 33.33%    | 3 |
| Weak           | 22.22%    | 2 |
| Unsatisfactory | 22.22%    | 2 |
| TOTAL          |           | 9 |