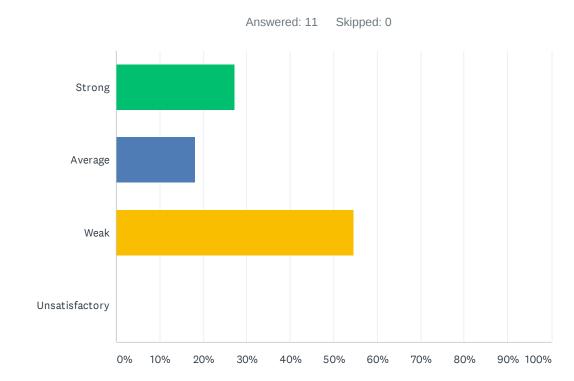

#### Q4 Site administration treats staff with respect; you feel like a valued member of a team

| ANSWER CHOICES | RESPONSES |    |
|----------------|-----------|----|
| Strong         | 0.00%     | 0  |
| Average        | 18.18%    | 2  |
| Weak           | 45.45%    | 5  |
| Unsatisfactory | 36.36%    | 4  |
| TOTAL          |           | 11 |