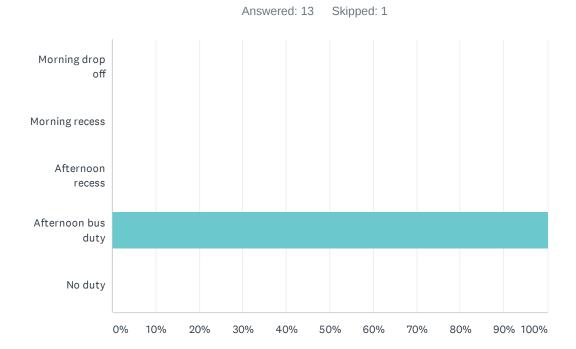

#### Q21 Staff has recess and/or bus duty.

| ANSWER CHOICES       | RESPONSES |   |
|----------------------|-----------|---|
| Morning drop off     | 50.00%    | 3 |
| Morning recess       | 83.33%    | 5 |
| Afternoon recess     | 16.67%    | 1 |
| Afternoon bus duty   | 16.67%    | 1 |
| No duty              | 0.00%     | 0 |
| Total Respondents: 6 |           |   |