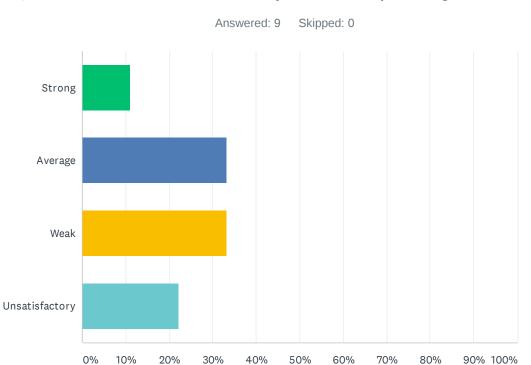

#### Q6 Site administration follows the contract and respects personal rights.

| ANSWER CHOICES | RESPONSES |    |
|----------------|-----------|----|
| Strong         | 9.09%     | 1  |
| Average        | 18.18%    | 2  |
| Weak           | 45.45%    | 5  |
| Unsatisfactory | 27.27%    | 3  |
| TOTAL          |           | 11 |