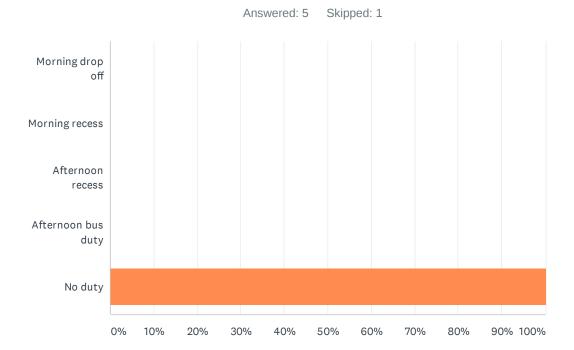

#### Q21 Staff has recess and/or bus duty.

| ANSWER CHOICES       | RESPONSES |   |
|----------------------|-----------|---|
| Morning drop off     | 50.00%    | 3 |
| Morning recess       | 83.33%    | 5 |
| Afternoon recess     | 16.67%    | 1 |
| Afternoon bus duty   | 16.67%    | 1 |
| No duty              | 0.00%     | 0 |
| Total Respondents: 6 |           |   |