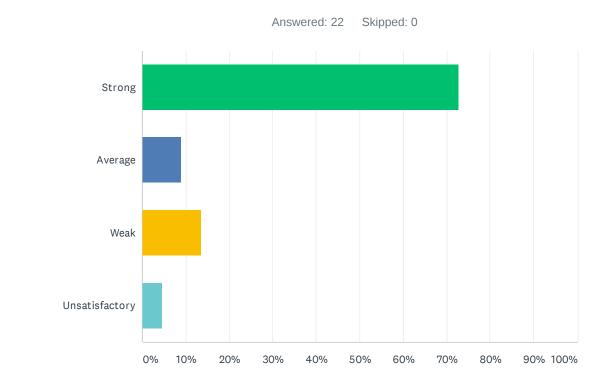

#### Q5 Site administration conducts classroom visits (walk-through) in least the disruptive manner and leaves timely feedback (within 24 hours).

| ANSWER CHOICES | RESPONSES |    |
|----------------|-----------|----|
| Strong         | 27.27%    | 3  |
| Average        | 18.18%    | 2  |
| Weak           | 27.27%    | 3  |
| Unsatisfactory | 27.27%    | 3  |
| TOTAL          |           | 11 |
|                |           |    |