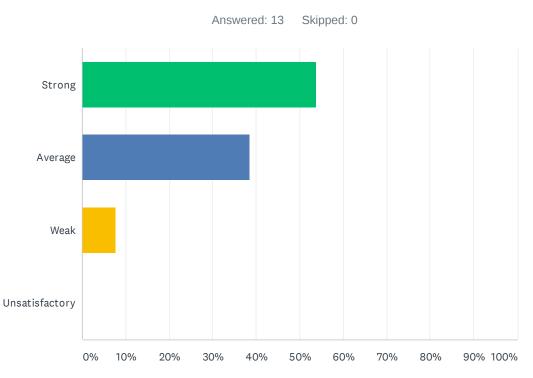

### Q4 Site administration treats staff with respect; you feel like a valued member of a team

| ANSWER CHOICES | RESPONSES |   |
|----------------|-----------|---|
| Strong         | 11.11%    | 1 |
| Average        | 44.44%    | 4 |
| Weak           | 33.33%    | 3 |
| Unsatisfactory | 11.11%    | 1 |
| TOTAL          |           | 9 |