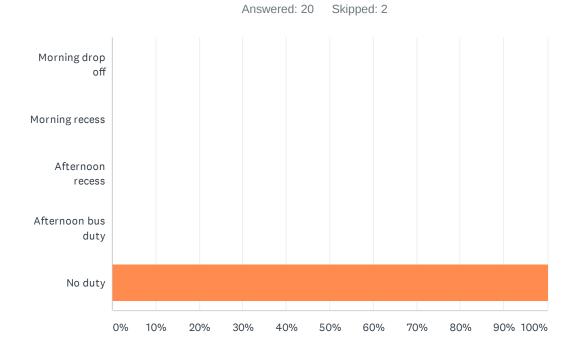

#### Q21 Staff has recess and/or bus duty.

| ANSWER CHOICES       | RESPONSES |   |
|----------------------|-----------|---|
| Morning drop off     | 50.00%    | 3 |
| Morning recess       | 83.33%    | 5 |
| Afternoon recess     | 16.67%    | 1 |
| Afternoon bus duty   | 16.67%    | 1 |
| No duty              | 0.00%     | 0 |
| Total Respondents: 6 |           |   |