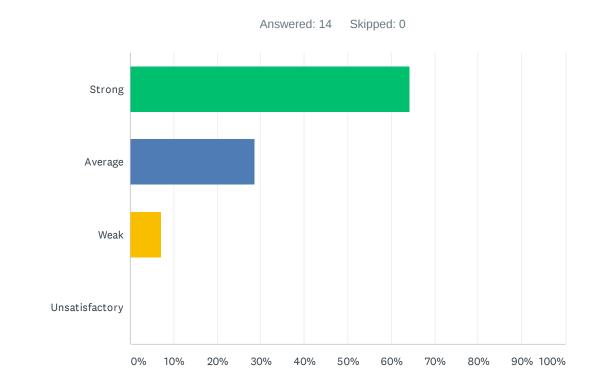

### Q3 Site administration is sensitive to the needs of students, staff, and community.

| ANSWER CHOICES | RESPONSES |    |
|----------------|-----------|----|
| Strong         | 9.09%     | 1  |
| Average        | 9.09%     | 1  |
| Weak           | 27.27%    | 3  |
| Unsatisfactory | 54.55%    | 6  |
| TOTAL          |           | 11 |