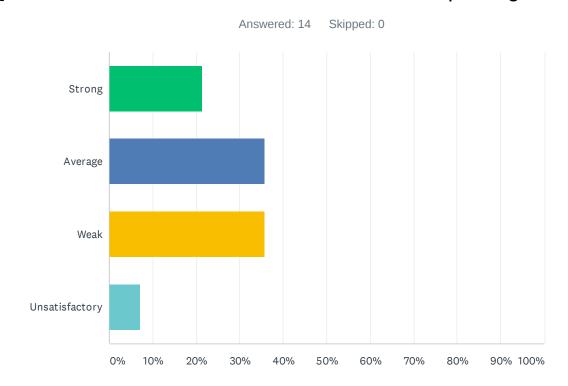

#### Q6 Site administration follows the contract and respects personal rights.

| ANSWER CHOICES | RESPONSES |    |
|----------------|-----------|----|
| Strong         | 9.09%     | 1  |
| Average        | 18.18%    | 2  |
| Weak           | 45.45%    | 5  |
| Unsatisfactory | 27.27%    | 3  |
| TOTAL          |           | 11 |