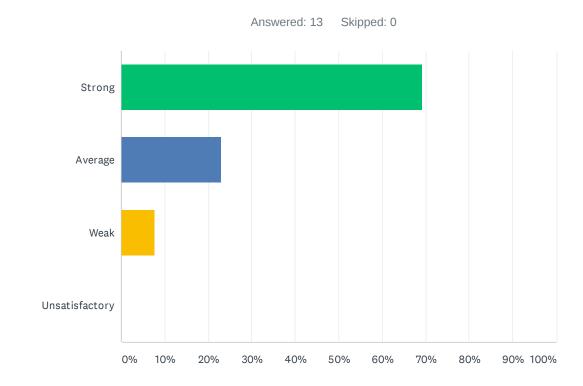

### Q6 Site administration follows the contract and respects personal rights.

| ANSWER CHOICES | RESPONSES |   |
|----------------|-----------|---|
| Strong         | 33.33%    | 3 |
| Average        | 33.33%    | 3 |
| Weak           | 22.22%    | 2 |
| Unsatisfactory | 11.11%    | 1 |
| TOTAL          |           | 9 |