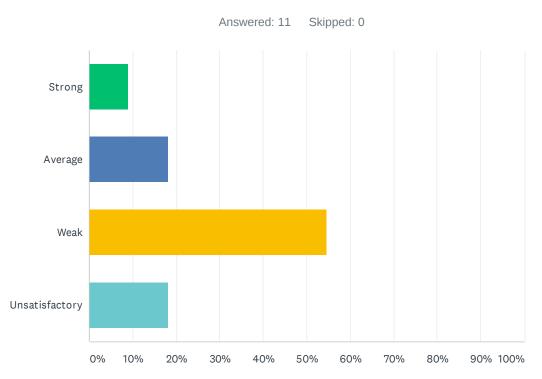

#### Q11 Administration supports classroom discipline procedures and follows District discipline guidelines.

| ANSWER      | CHOICES                 | RESPONSES |      |    |
|-------------|-------------------------|-----------|------|----|
| Strong      |                         | 9.09%     |      | 1  |
| Average     |                         | 27.27%    |      | 3  |
| Weak        |                         | 18.18%    |      | 2  |
| Unsatisfact | ory                     | 45.45%    |      | 5  |
| TOTAL       |                         |           |      | 11 |
|             |                         |           |      |    |
| #           | COMMENTS                |           | DATE |    |
|             | There are no responses. |           |      |    |