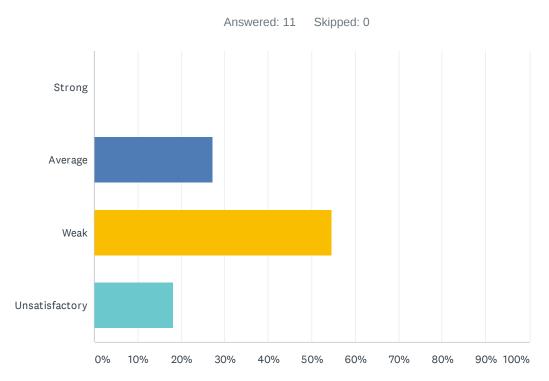

#### Q6 Site administration follows the contract and respects personal rights.

| ANSWER CHOICES | RESPONSES |    |
|----------------|-----------|----|
| Strong         | 9.09%     | 1  |
| Average        | 18.18%    | 2  |
| Weak           | 45.45%    | 5  |
| Unsatisfactory | 27.27%    | 3  |
| TOTAL          |           | 11 |