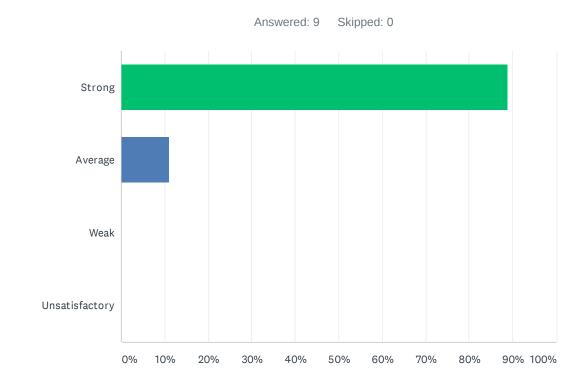

### Q3 Site administration is sensitive to the needs of students, staff, and community.

| ANSWER CHOICES | RESPONSES |    |
|----------------|-----------|----|
| Strong         | 9.09%     | 1  |
| Average        | 9.09%     | 1  |
| Weak           | 27.27%    | 3  |
| Unsatisfactory | 54.55%    | 6  |
| TOTAL          |           | 11 |