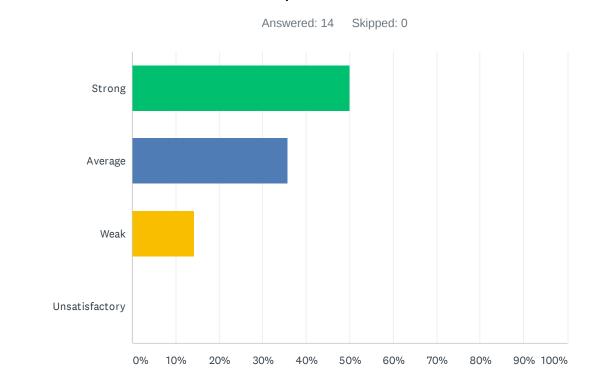

### Q3 Site administration is sensitive to the needs of students, staff, and community.

| ANSWER CHOICES | RESPONSES |    |
|----------------|-----------|----|
| Strong         | 9.09%     | 1  |
| Average        | 9.09%     | 1  |
| Weak           | 27.27%    | 3  |
| Unsatisfactory | 54.55%    | 6  |
| TOTAL          |           | 11 |