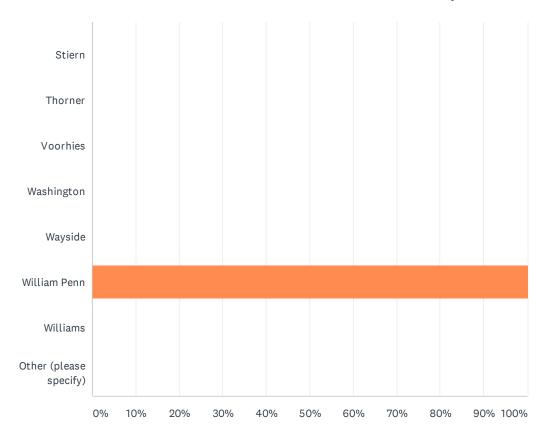

| Pioneer                | 0.00% | 0 |
|------------------------|-------|---|
| Rafer Johnson          | 0.00% | 0 |
| Roosevelt              | 0.00% | 0 |
| Sequoia                | 0.00% | 0 |
| Sierra                 | 0.00% | 0 |
| Special Ed Office      | 0.00% | 0 |
| Stella Hills           | 0.00% | 0 |
| Stiern                 | 0.00% | 0 |
| Thorner                | 0.00% | 0 |
| Voorhies               | 0.00% | 0 |
| Washington             | 0.00% | 0 |
| Wayside                | 0.00% | 0 |
| William Penn           | 0.00% | 0 |
| Williams               | 0.00% | 0 |
| Other (please specify) | 0.00% | 0 |
| Total Respondents: 11  |       |   |