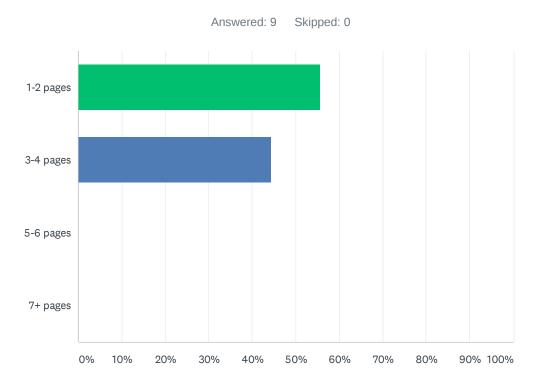

### Q20 Teachers are required to submit complete, but not excessively lengthy lesson plans.

| ANSWER CHOICES | RESPONSES |   |
|----------------|-----------|---|
| 1-2 pages      | 62.50%    | 5 |
| 3-4 pages      | 12.50%    | 1 |
| 5-6 pages      | 0.00%     | 0 |
| 7+ pages       | 12.50%    | 1 |
| TOTAL          |           | 8 |