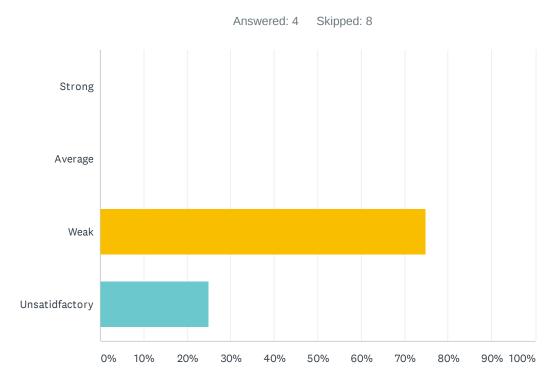

#### Q4 Site administration treats staff with respect; you feel like a valued member of a team

| ANSWER CHOICES | RESPONSES |    |
|----------------|-----------|----|
| Strong         | 0.00%     | 0  |
| Average        | 18.18%    | 2  |
| Weak           | 45.45%    | 5  |
| Unsatisfactory | 36.36%    | 4  |
| TOTAL          |           | 11 |