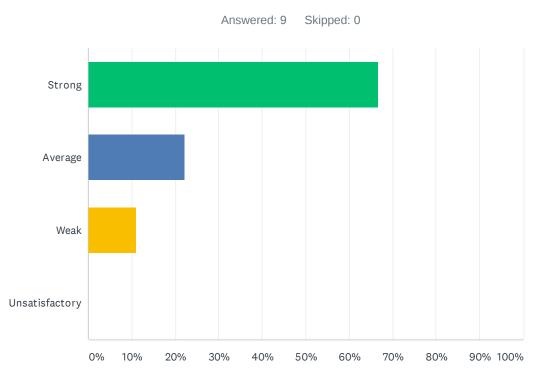

### Q6 Site administration follows the contract and respects personal rights.

| ANSWER CHOICES | RESPONSES |   |
|----------------|-----------|---|
| Strong         | 33.33%    | 3 |
| Average        | 33.33%    | 3 |
| Weak           | 22.22%    | 2 |
| Unsatisfactory | 11.11%    | 1 |
| TOTAL          |           | 9 |