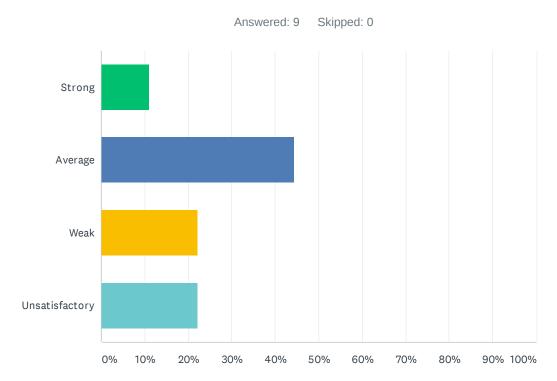

### Q3 Site administration is sensitive to the needs of students, staff, and community.

| ANSWER CHOICES | RESPONSES |    |
|----------------|-----------|----|
| Strong         | 9.09%     | 1  |
| Average        | 9.09%     | 1  |
| Weak           | 27.27%    | 3  |
| Unsatisfactory | 54.55%    | 6  |
| TOTAL          |           | 11 |