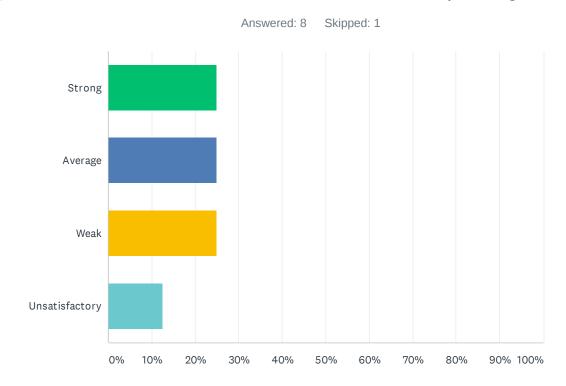

### Q3 Site administration is sensitive to the needs of students, staff, and community.

| ANSWER CHOICES | RESPONSES |    |
|----------------|-----------|----|
| Strong         | 9.09%     | 1  |
| Average        | 9.09%     | 1  |
| Weak           | 27.27%    | 3  |
| Unsatisfactory | 54.55%    | 6  |
| TOTAL          |           | 11 |