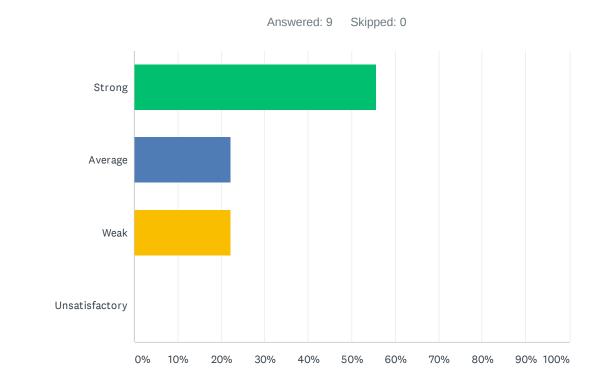

### Q3 Site administration is sensitive to the needs of students, staff, and community.

| ANSWER CHOICES | RESPONSES |    |
|----------------|-----------|----|
| Strong         | 9.09%     | 1  |
| Average        | 9.09%     | 1  |
| Weak           | 27.27%    | 3  |
| Unsatisfactory | 54.55%    | 6  |
| TOTAL          |           | 11 |