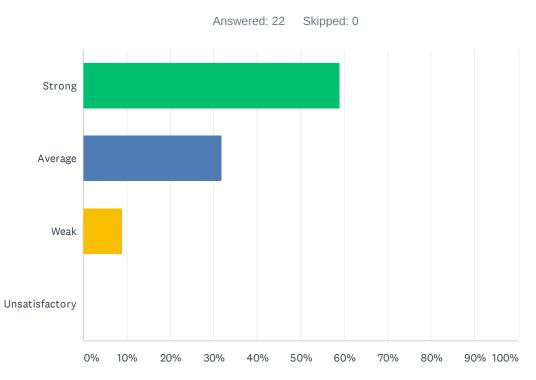

### Q6 Site administration follows the contract and respects personal rights.

| ANSWER CHOICES | RESPONSES |   |
|----------------|-----------|---|
| Strong         | 33.33%    | 3 |
| Average        | 33.33%    | 3 |
| Weak           | 22.22%    | 2 |
| Unsatisfactory | 11.11%    | 1 |
| TOTAL          |           | 9 |