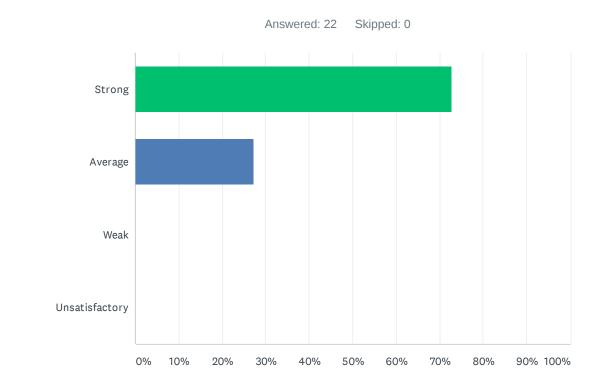

#### Q5 Site administration conducts classroom visits (walk-through) in least the disruptive manner and leaves timely feedback (within 24 hours).

| ANSWER CHOICES | RESPONSES |    |
|----------------|-----------|----|
| Strong         | 27.27%    | 3  |
| Average        | 18.18%    | 2  |
| Weak           | 27.27%    | 3  |
| Unsatisfactory | 27.27%    | 3  |
| TOTAL          |           | 11 |
|                |           |    |