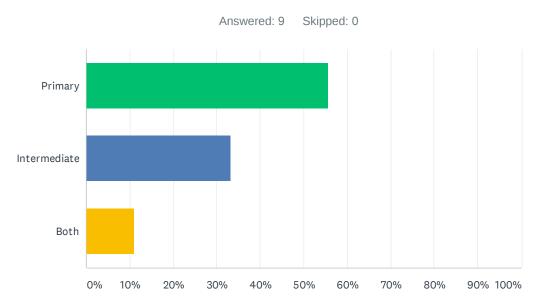

#### Q2 Instructional Grade Level or Support Services

| ANSWER CHOICES | RESPONSES |    |
|----------------|-----------|----|
| Primary        | 54.55%    | 6  |
| Intermediate   | 36.36%    | 4  |
| Both           | 9.09%     | 1  |
| TOTAL          |           | 11 |