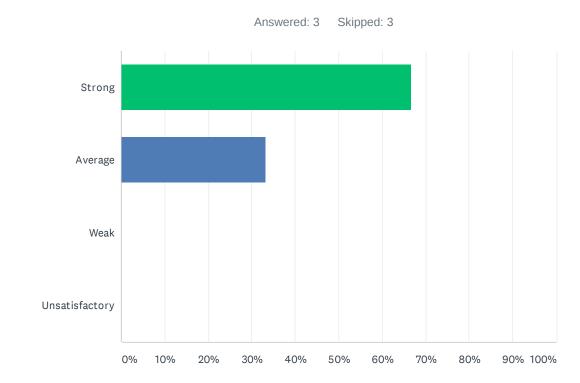

## Q24 Special education teachers have opportunities to participate in school-based, content area staff development.

| ANSWER CHOICES | RESPONSES |   |
|----------------|-----------|---|
| Strong         | 11.11%    | 1 |
| Average        | 22.22%    | 2 |
| Weak           | 55.56%    | 5 |
| Unsatisfactory | 11.11%    | 1 |
| TOTAL          |           | 9 |