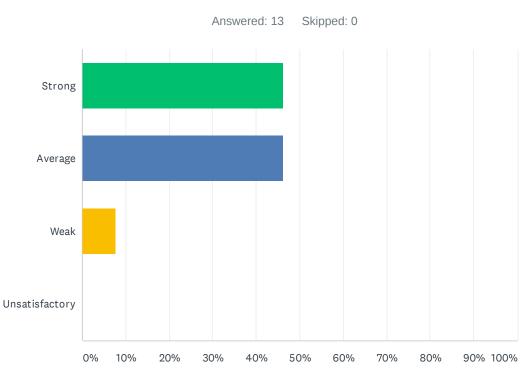

### Q4 Site administration treats staff with respect; you feel like a valued member of a team

| ANSWER CHOICES | RESPONSES |   |
|----------------|-----------|---|
| Strong         | 11.11%    | 1 |
| Average        | 44.44%    | 4 |
| Weak           | 33.33%    | 3 |
| Unsatisfactory | 11.11%    | 1 |
| TOTAL          |           | 9 |