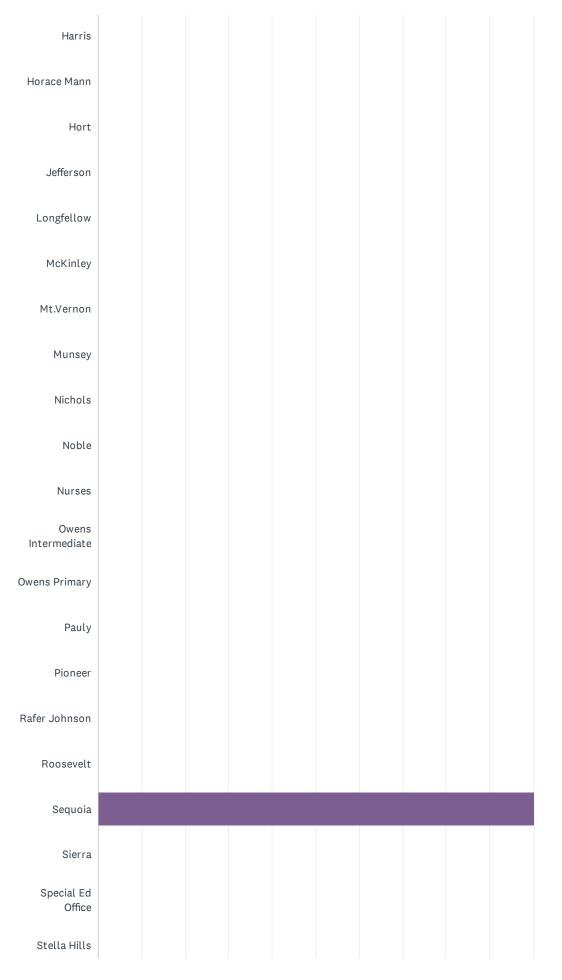

# Q1 School Site (If you work at multiple sites choose your home site OR complete a survey for each site at which you spend significant time.)

| ANSWER CHOICES     | RESPONSES |    |
|--------------------|-----------|----|
| Casa Loma          | 100.00%   | 11 |
| Cato               | 0.00%     | 0  |
| Chavez             | 0.00%     | 0  |
| Chipman            | 0.00%     | 0  |
| College Hts        | 0.00%     | 0  |
| Compton            | 0.00%     | 0  |
| Curran             | 0.00%     | 0  |
| Downtown           | 0.00%     | 0  |
| Ed Center          | 0.00%     | 0  |
| Eissler            | 0.00%     | 0  |
| Emerson            | 0.00%     | 0  |
| Evergreen          | 0.00%     | 0  |
| Fletcher           | 0.00%     | 0  |
| Frank West         | 0.00%     | 0  |
| Franklin           | 0.00%     | 0  |
| Fremont            | 0.00%     | 0  |
| Garza              | 0.00%     | 0  |
| Harding            | 0.00%     | 0  |
| Harris             | 0.00%     | 0  |
| Horace Mann        | 0.00%     | 0  |
| Hort               | 0.00%     | 0  |
| Jefferson          | 0.00%     | 0  |
| Longfellow         | 0.00%     | 0  |
| McKinley           | 0.00%     | 0  |
| Mt.Vernon          | 0.00%     | 0  |
| Munsey             | 0.00%     | 0  |
| Nichols            | 0.00%     | 0  |
| Noble              | 0.00%     | 0  |
| Nurses             | 0.00%     | 0  |
| Owens Intermediate | 0.00%     | 0  |
| Owens Primary      | 0.00%     | 0  |
| Pauly              | 0.00%     | 0  |
|                    |           |    |

| Pioneer                | 0.00% | 0 |
|------------------------|-------|---|
| Rafer Johnson          | 0.00% | 0 |
| Roosevelt              | 0.00% | 0 |
| Sequoia                | 0.00% | 0 |
| Sierra                 | 0.00% | 0 |
| Special Ed Office      | 0.00% | 0 |
| Stella Hills           | 0.00% | 0 |
| Stiern                 | 0.00% | 0 |
| Thorner                | 0.00% | 0 |
| Voorhies               | 0.00% | 0 |
| Washington             | 0.00% | 0 |
| Wayside                | 0.00% | 0 |
| William Penn           | 0.00% | 0 |
| Williams               | 0.00% | 0 |
| Other (please specify) | 0.00% | 0 |
| Total Respondents: 11  |       |   |