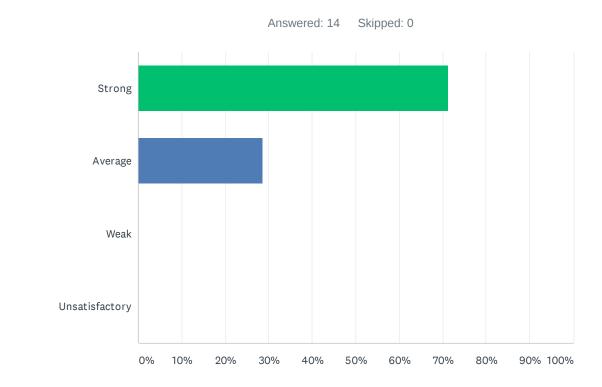

# Q3 Site administration is sensitive to the needs of students, staff, and community.

| ANSWER CHOICES | RESPONSES |   |
|----------------|-----------|---|
| Strong         | 11.11%    | 1 |
| Average        | 44.44%    | 4 |
| Weak           | 33.33%    | 3 |
| Unsatisfactory | 11.11%    | 1 |
| TOTAL          |           | 9 |