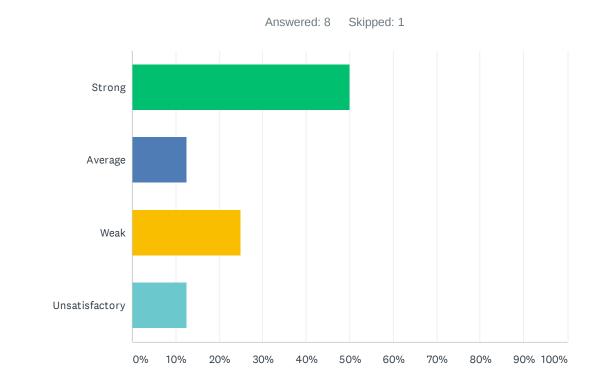

### Q6 Site administration follows the contract and respects personal rights.

| ANSWER CHOICES | RESPONSES |   |
|----------------|-----------|---|
| Strong         | 33.33%    | 3 |
| Average        | 33.33%    | 3 |
| Weak           | 22.22%    | 2 |
| Unsatisfactory | 11.11%    | 1 |
| TOTAL          |           | 9 |