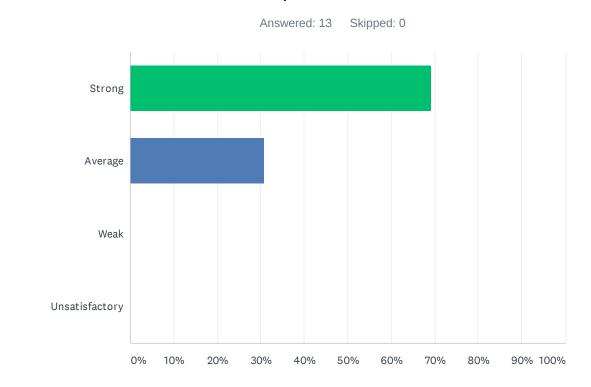

# Q3 Site administration is sensitive to the needs of students, staff, and community.

| ANSWER CHOICES | RESPONSES |   |
|----------------|-----------|---|
| Strong         | 11.11%    | 1 |
| Average        | 44.44%    | 4 |
| Weak           | 33.33%    | 3 |
| Unsatisfactory | 11.11%    | 1 |
| TOTAL          |           | 9 |