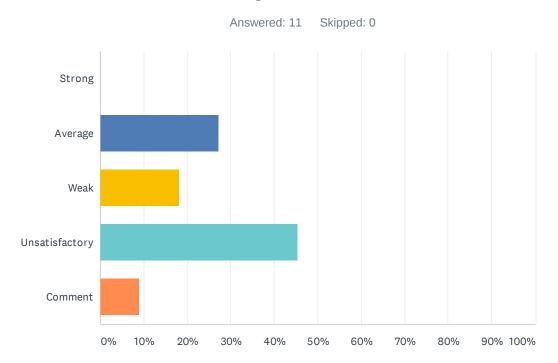

# Q12 Administration processes ODR's (Office Disciplinary Referrals) within 48 hours and supports staff when discipline moves beyond classroom managed behaviors.

| ANSWER CHOICES | RESPONSES |
|----------------|-----------|
| Strong         | 0.00% 0   |
| Average        | 27.27% 3  |
| Weak           | 18.18% 2  |
| Unsatisfactory | 45.45% 5  |
| Comment        | 9.09% 1   |
| TOTAL          | 11        |
|                |           |
| # COMMENT      | DATE      |