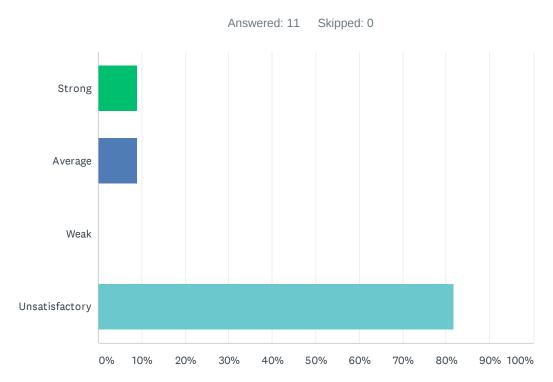

### Q36 I would recommend my site to other employees and prospective teachers.

| ANSWER CHOICES | RESPONSES |    |
|----------------|-----------|----|
| Strong         | 9.09%     | 1  |
| Average        | 9.09%     | 1  |
| Weak           | 0.00%     | 0  |
| Unsatisfactory | 81.82%    | 9  |
| TOTAL          |           | 11 |