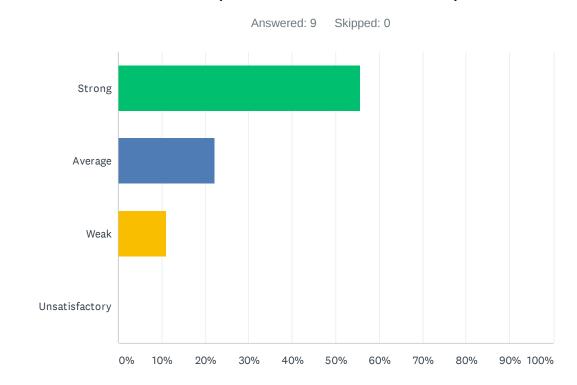

### Q4 Site administration treats staff with respect; you feel like a valued member of a team

| ANSWER CHOICES | RESPONSES |   |
|----------------|-----------|---|
| Strong         | 11.11%    | 1 |
| Average        | 44.44%    | 4 |
| Weak           | 33.33%    | 3 |
| Unsatisfactory | 11.11%    | 1 |
| TOTAL          |           | 9 |