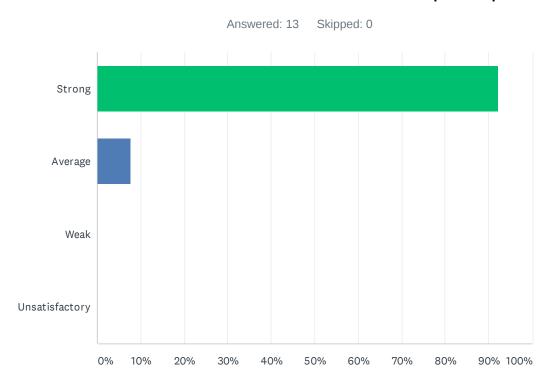

#### Q4 Site administration treats staff with respect; you feel like a valued member of a team

| ANSWER CHOICES | RESPONSES |    |
|----------------|-----------|----|
| Strong         | 0.00%     | 0  |
| Average        | 18.18%    | 2  |
| Weak           | 45.45%    | 5  |
| Unsatisfactory | 36.36%    | 4  |
| TOTAL          |           | 11 |