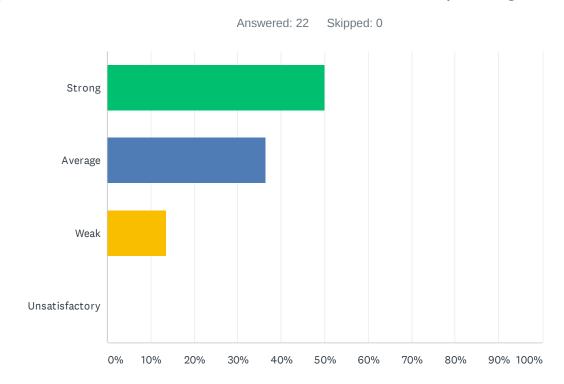

### Q3 Site administration is sensitive to the needs of students, staff, and community.

| ANSWER CHOICES | RESPONSES |    |
|----------------|-----------|----|
| Strong         | 9.09%     | 1  |
| Average        | 9.09%     | 1  |
| Weak           | 27.27%    | 3  |
| Unsatisfactory | 54.55%    | 6  |
| TOTAL          |           | 11 |