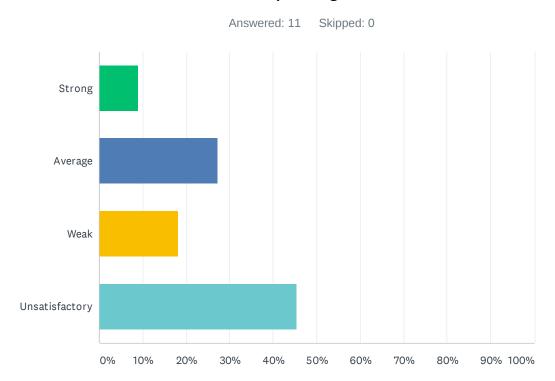

#### Q6 Site administration follows the contract and respects personal rights.

| ANSWER CHOICES | RESPONSES |    |
|----------------|-----------|----|
| Strong         | 9.09%     | 1  |
| Average        | 18.18%    | 2  |
| Weak           | 45.45%    | 5  |
| Unsatisfactory | 27.27%    | 3  |
| TOTAL          |           | 11 |