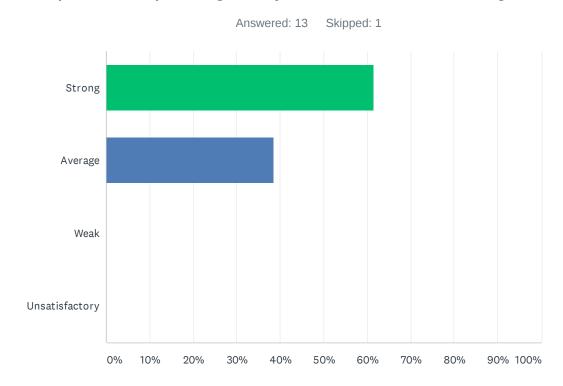

#### Q5 Site administration conducts classroom visits (walk-through) in least the disruptive manner and leaves timely feedback (within 24 hours).

| ANSWER CHOICES | RESPONSES |    |
|----------------|-----------|----|
| Strong         | 27.27%    | 3  |
| Average        | 18.18%    | 2  |
| Weak           | 27.27%    | 3  |
| Unsatisfactory | 27.27%    | 3  |
| TOTAL          |           | 11 |
|                |           |    |