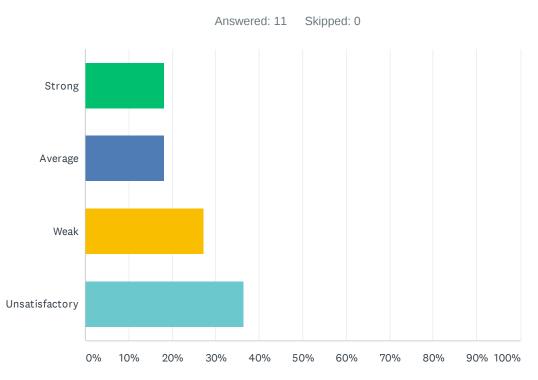

#### Q31 Staff and students feel safe at my site.

| ANSWER CHOICES | RESPONSES |    |
|----------------|-----------|----|
| Strong         | 18.18%    | 2  |
| Average        | 18.18%    | 2  |
| Weak           | 27.27%    | 3  |
| Unsatisfactory | 36.36%    | 4  |
| TOTAL          |           | 11 |