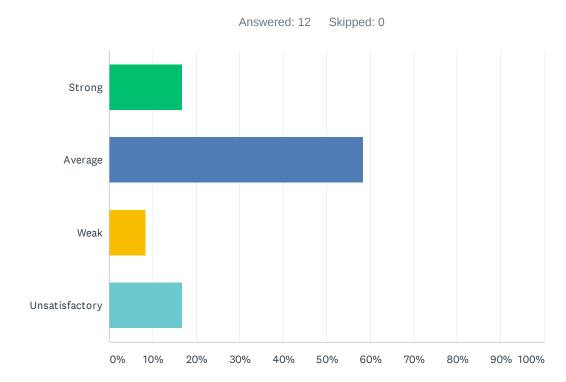

#### Q5 Site administration conducts classroom visits (walk-through) in least the disruptive manner and leaves timely feedback (within 24 hours).

| ANSWER CHOICES | RESPONSES |    |
|----------------|-----------|----|
| Strong         | 27.27%    | 3  |
| Average        | 18.18%    | 2  |
| Weak           | 27.27%    | 3  |
| Unsatisfactory | 27.27%    | 3  |
| TOTAL          |           | 11 |
|                |           |    |