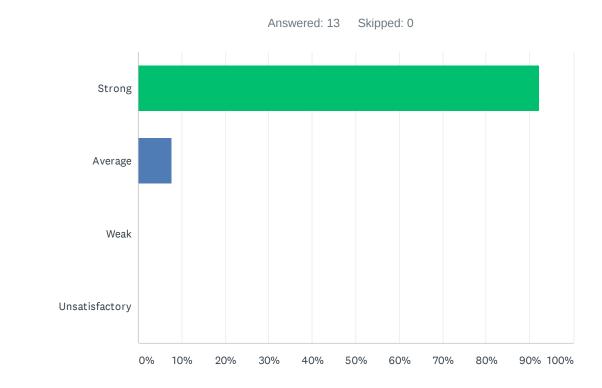

#### Q6 Site administration follows the contract and respects personal rights.

| ANSWER CHOICES | RESPONSES |    |
|----------------|-----------|----|
| Strong         | 9.09%     | 1  |
| Average        | 18.18%    | 2  |
| Weak           | 45.45%    | 5  |
| Unsatisfactory | 27.27%    | 3  |
| TOTAL          |           | 11 |