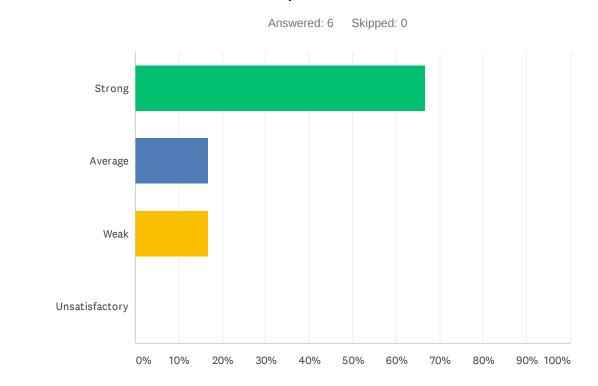

### Q3 Site administration is sensitive to the needs of students, staff, and community.

| ANSWER CHOICES | RESPONSES |    |
|----------------|-----------|----|
| Strong         | 9.09%     | 1  |
| Average        | 9.09%     | 1  |
| Weak           | 27.27%    | 3  |
| Unsatisfactory | 54.55%    | 6  |
| TOTAL          |           | 11 |