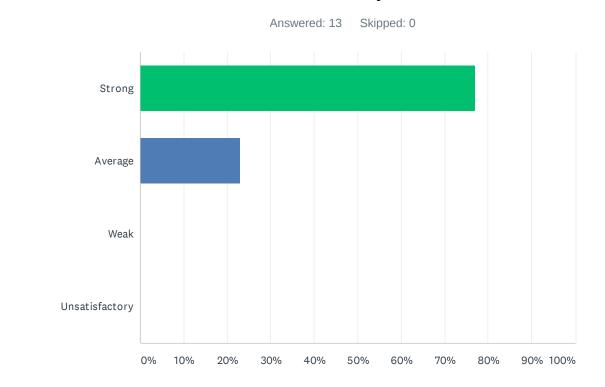

### Q3 Site administration is sensitive to the needs of students, staff, and community.

| ANSWER CHOICES | RESPONSES |    |
|----------------|-----------|----|
| Strong         | 9.09%     | 1  |
| Average        | 9.09%     | 1  |
| Weak           | 27.27%    | 3  |
| Unsatisfactory | 54.55%    | 6  |
| TOTAL          |           | 11 |