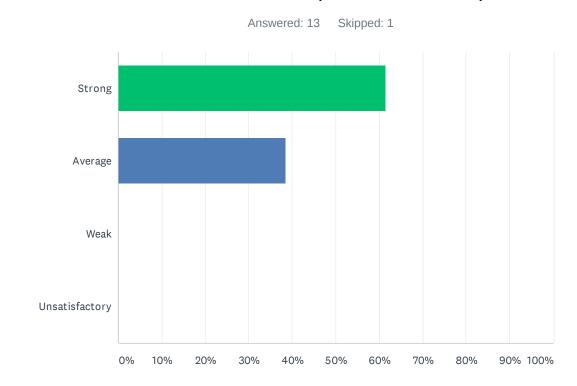

#### Q6 Site administration follows the contract and respects personal rights.

| ANSWER CHOICES | RESPONSES |    |
|----------------|-----------|----|
| Strong         | 9.09%     | 1  |
| Average        | 18.18%    | 2  |
| Weak           | 45.45%    | 5  |
| Unsatisfactory | 27.27%    | 3  |
| TOTAL          |           | 11 |