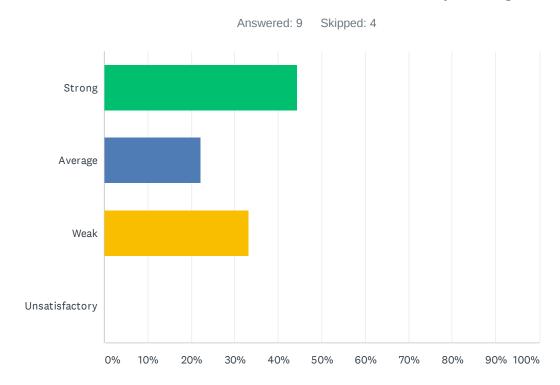

# Q3 Site administration is sensitive to the needs of students, staff, and community.

| ANSWER CHOICES | RESPONSES |   |
|----------------|-----------|---|
| Strong         | 11.11%    | 1 |
| Average        | 44.44%    | 4 |
| Weak           | 33.33%    | 3 |
| Unsatisfactory | 11.11%    | 1 |
| TOTAL          |           | 9 |