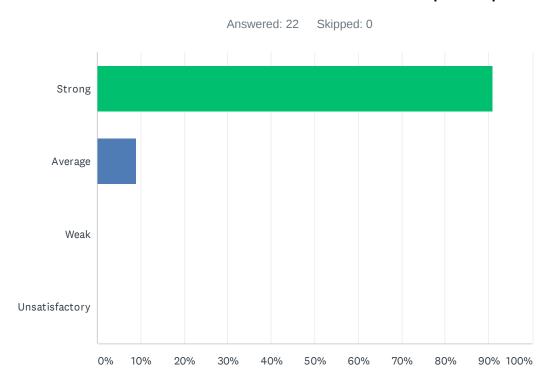

### Q3 Site administration is sensitive to the needs of students, staff, and community.

| ANSWER CHOICES | RESPONSES |    |
|----------------|-----------|----|
| Strong         | 9.09%     | 1  |
| Average        | 9.09%     | 1  |
| Weak           | 27.27%    | 3  |
| Unsatisfactory | 54.55%    | 6  |
| TOTAL          |           | 11 |