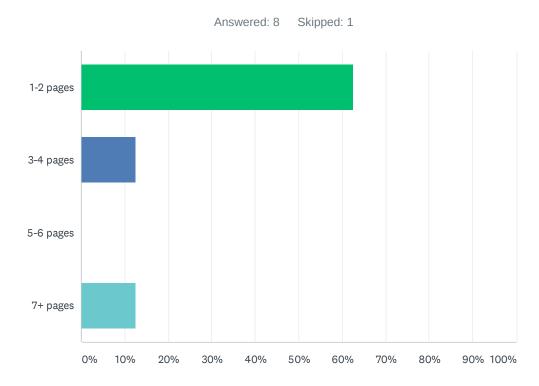

### Q20 Teachers are required to submit complete, but not excessively lengthy lesson plans.

| ANSWER CHOICES | RESPONSES |   |
|----------------|-----------|---|
| 1-2 pages      | 62.50%    | 5 |
| 3-4 pages      | 12.50%    | 1 |
| 5-6 pages      | 0.00%     | 0 |
| 7+ pages       | 12.50%    | 1 |
| TOTAL          |           | 8 |