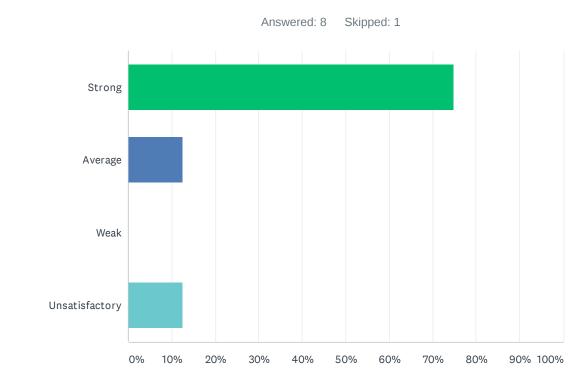

# Q22 The Special Education Department is assisting you with your questions, problems, and concerns.

| ANSWER CHOICES | RESPONSES |   |
|----------------|-----------|---|
| Strong         | 50.00%    | 4 |
| Average        | 12.50%    | 1 |
| Weak           | 25.00%    | 2 |
| Unsatisfactory | 12.50%    | 1 |
| TOTAL          |           | 8 |