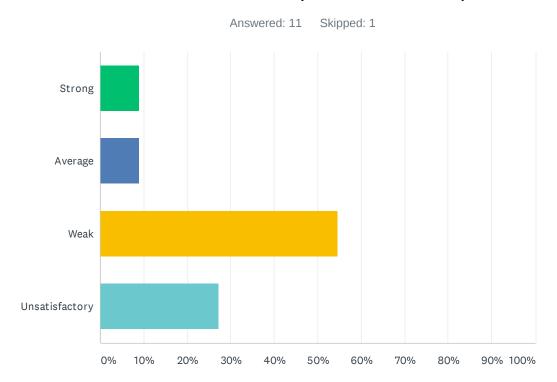

### Q3 Site administration is sensitive to the needs of students, staff, and community.

| ANSWER CHOICES | RESPONSES |    |
|----------------|-----------|----|
| Strong         | 9.09%     | 1  |
| Average        | 9.09%     | 1  |
| Weak           | 27.27%    | 3  |
| Unsatisfactory | 54.55%    | 6  |
| TOTAL          |           | 11 |