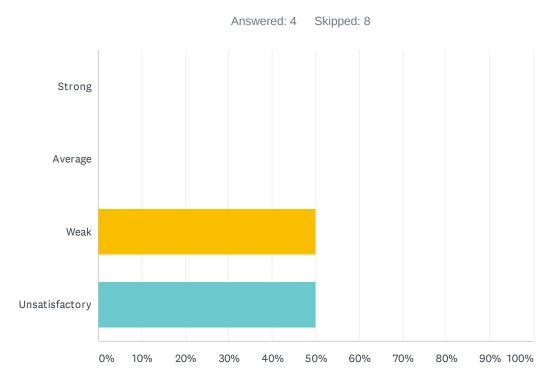

#### Q4 Site administration treats staff with respect; you feel like a valued member of a team

| ANSWER CHOICES | RESPONSES |    |
|----------------|-----------|----|
| Strong         | 0.00%     | 0  |
| Average        | 18.18%    | 2  |
| Weak           | 45.45%    | 5  |
| Unsatisfactory | 36.36%    | 4  |
| TOTAL          |           | 11 |