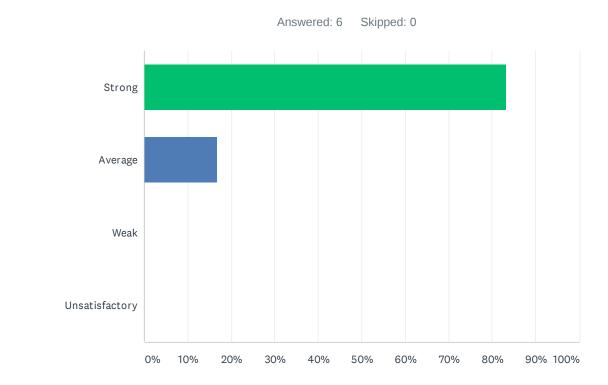

### Q3 Site administration is sensitive to the needs of students, staff, and community.

| ANSWER CHOICES | RESPONSES |    |
|----------------|-----------|----|
| Strong         | 9.09%     | 1  |
| Average        | 9.09%     | 1  |
| Weak           | 27.27%    | 3  |
| Unsatisfactory | 54.55%    | 6  |
| TOTAL          |           | 11 |