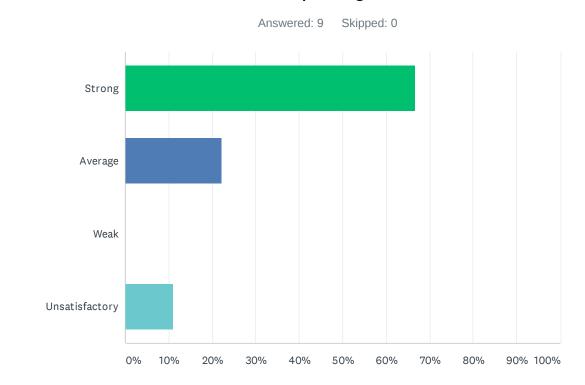

### Q6 Site administration follows the contract and respects personal rights.

| ANSWER CHOICES | RESPONSES |   |
|----------------|-----------|---|
| Strong         | 33.33%    | 3 |
| Average        | 33.33%    | 3 |
| Weak           | 22.22%    | 2 |
| Unsatisfactory | 11.11%    | 1 |
| TOTAL          |           | 9 |