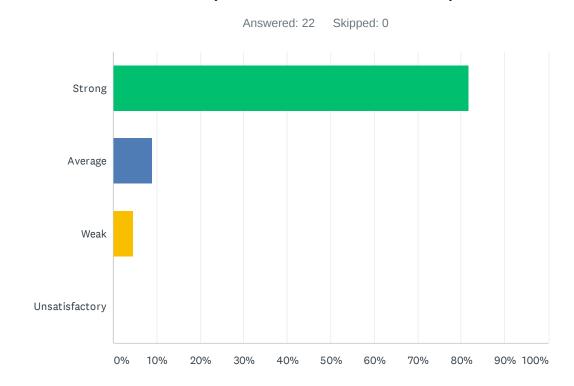

### Q4 Site administration treats staff with respect; you feel like a valued member of a team

| ANSWER CHOICES | RESPONSES |   |
|----------------|-----------|---|
| Strong         | 11.11%    | 1 |
| Average        | 44.44%    | 4 |
| Weak           | 33.33%    | 3 |
| Unsatisfactory | 11.11%    | 1 |
| TOTAL          |           | 9 |