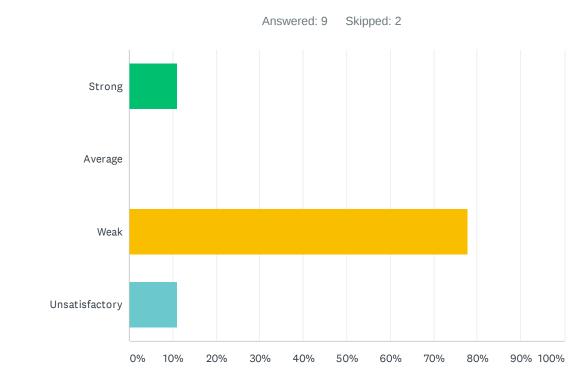

#### Q23 Special Education class size is balanced within each program to ensure student safety and individualized instruction.

| ANSWER CHOICES | RESPONSES |   |
|----------------|-----------|---|
| Strong         | 11.11%    | 1 |
| Average        | 0.00%     | 0 |
| Weak           | 77.78%    | 7 |
| Unsatisfactory | 11.11%    | 1 |
| TOTAL          |           | 9 |