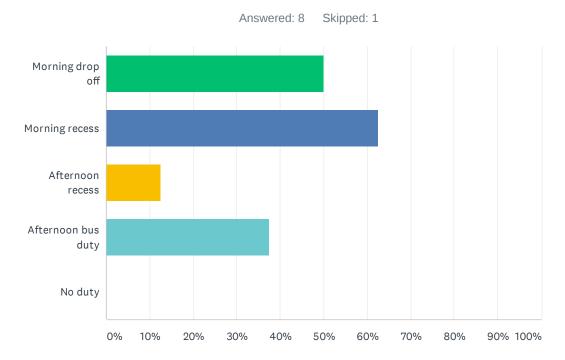

### Q21 Staff has recess and/or bus duty.

| ANSWER CHOICES       | RESPONSES |   |
|----------------------|-----------|---|
| Morning drop off     | 0.00%     | 0 |
| Morning recess       | 0.00%     | 0 |
| Afternoon recess     | 0.00%     | 0 |
| Afternoon bus duty   | 0.00%     | 0 |
| No duty              | 87.50%    | 7 |
| Total Respondents: 8 |           |   |