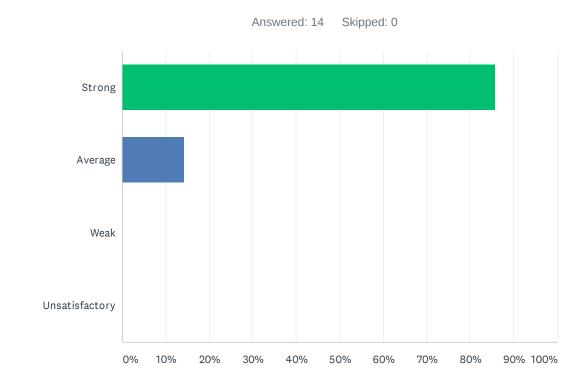

#### Q6 Site administration follows the contract and respects personal rights.

| ANSWER CHOICES | RESPONSES |    |
|----------------|-----------|----|
| Strong         | 9.09%     | 1  |
| Average        | 18.18%    | 2  |
| Weak           | 45.45%    | 5  |
| Unsatisfactory | 27.27%    | 3  |
| TOTAL          |           | 11 |