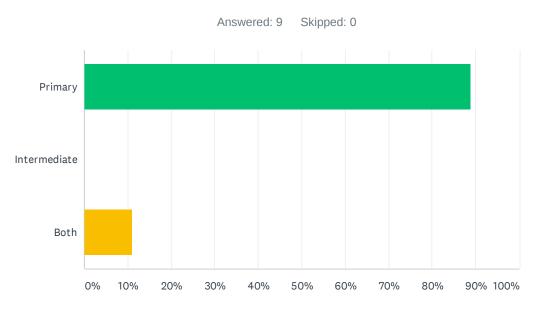

#### Q2 Instructional Grade Level or Support Services

| ANSWER CHOICES | RESPONSES |   |
|----------------|-----------|---|
| Primary        | 11.11%    | 1 |
| Intermediate   | 88.89%    | 8 |
| Both           | 0.00%     | 0 |
| TOTAL          |           | 9 |