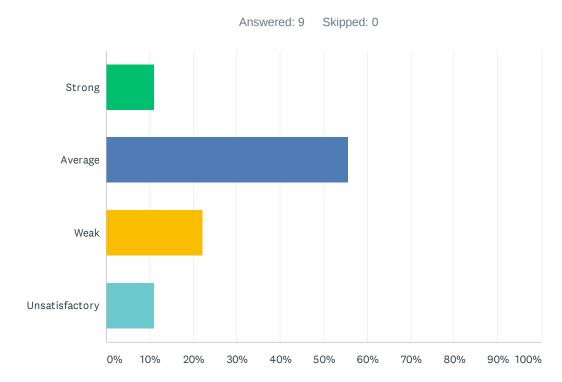

### Q3 Site administration is sensitive to the needs of students, staff, and community.

| ANSWER CHOICES | RESPONSES |    |
|----------------|-----------|----|
| Strong         | 9.09%     | 1  |
| Average        | 9.09%     | 1  |
| Weak           | 27.27%    | 3  |
| Unsatisfactory | 54.55%    | 6  |
| TOTAL          |           | 11 |