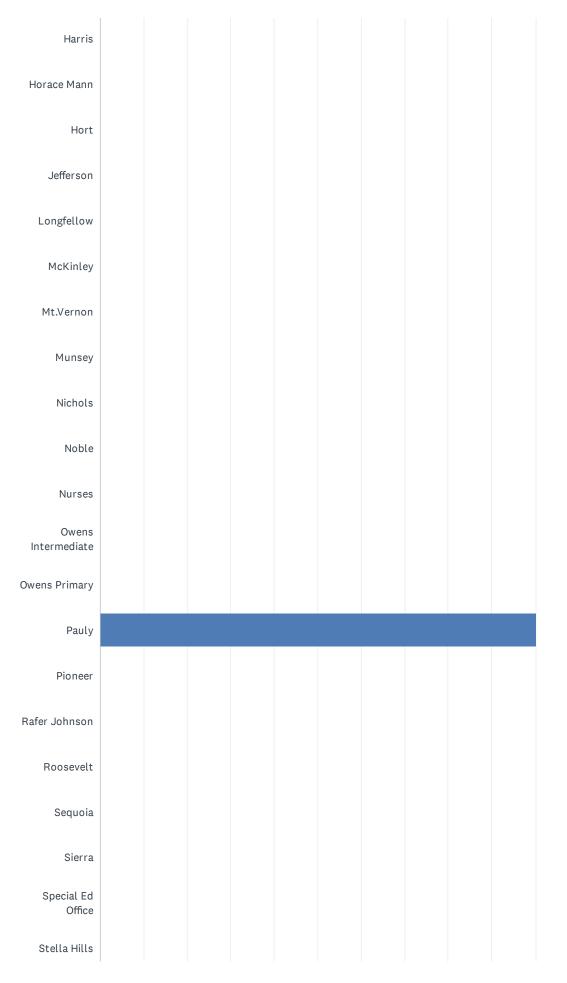

# Q1 School Site (If you work at multiple sites choose your home site OR complete a survey for each site at which you spend significant time.)

| ANSWER CHOICES     | RESPONSES |    |
|--------------------|-----------|----|
| Casa Loma          | 100.00%   | 11 |
| Cato               | 0.00%     | 0  |
| Chavez             | 0.00%     | 0  |
| Chipman            | 0.00%     | 0  |
| College Hts        | 0.00%     | 0  |
| Compton            | 0.00%     | 0  |
| Curran             | 0.00%     | 0  |
| Downtown           | 0.00%     | 0  |
| Ed Center          | 0.00%     | 0  |
| Eissler            | 0.00%     | 0  |
| Emerson            | 0.00%     | 0  |
| Evergreen          | 0.00%     | 0  |
| Fletcher           | 0.00%     | 0  |
| Frank West         | 0.00%     | 0  |
| Franklin           | 0.00%     | 0  |
| Fremont            | 0.00%     | 0  |
| Garza              | 0.00%     | 0  |
| Harding            | 0.00%     | 0  |
| Harris             | 0.00%     | 0  |
| Horace Mann        | 0.00%     | 0  |
| Hort               | 0.00%     | 0  |
| Jefferson          | 0.00%     | 0  |
| Longfellow         | 0.00%     | 0  |
| McKinley           | 0.00%     | 0  |
| Mt.Vernon          | 0.00%     | 0  |
| Munsey             | 0.00%     | 0  |
| Nichols            | 0.00%     | 0  |
| Noble              | 0.00%     | 0  |
| Nurses             | 0.00%     | 0  |
| Owens Intermediate | 0.00%     | 0  |
| Owens Primary      | 0.00%     | 0  |
| Pauly              | 0.00%     | 0  |
|                    |           |    |

| Pioneer                | 0.00% | 0 |
|------------------------|-------|---|
| Rafer Johnson          | 0.00% | 0 |
| Roosevelt              | 0.00% | 0 |
| Sequoia                | 0.00% | 0 |
| Sierra                 | 0.00% | 0 |
| Special Ed Office      | 0.00% | 0 |
| Stella Hills           | 0.00% | 0 |
| Stiern                 | 0.00% | 0 |
| Thorner                | 0.00% | 0 |
| Voorhies               | 0.00% | 0 |
| Washington             | 0.00% | 0 |
| Wayside                | 0.00% | 0 |
| William Penn           | 0.00% | 0 |
| Williams               | 0.00% | 0 |
| Other (please specify) | 0.00% | 0 |
| Total Respondents: 11  |       |   |