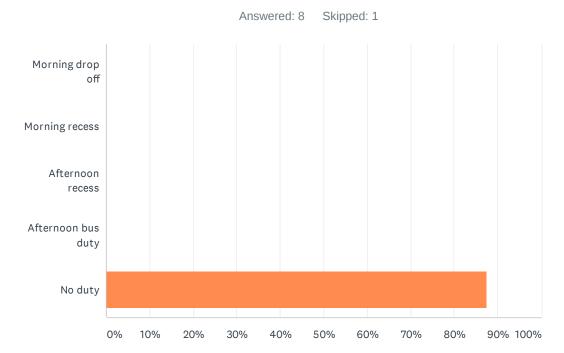

### Q21 Staff has recess and/or bus duty.

| ANSWER CHOICES       | RESPONSES |   |
|----------------------|-----------|---|
| Morning drop off     | 0.00%     | 0 |
| Morning recess       | 0.00%     | 0 |
| Afternoon recess     | 0.00%     | 0 |
| Afternoon bus duty   | 0.00%     | 0 |
| No duty              | 87.50%    | 7 |
| Total Respondents: 8 |           |   |