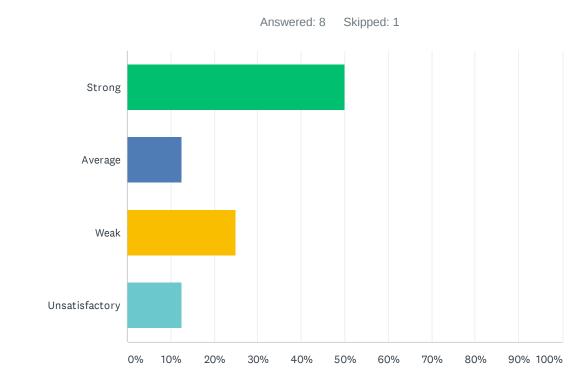

### Q3 Site administration is sensitive to the needs of students, staff, and community.

| ANSWER CHOICES | RESPONSES |    |
|----------------|-----------|----|
| Strong         | 9.09%     | 1  |
| Average        | 9.09%     | 1  |
| Weak           | 27.27%    | 3  |
| Unsatisfactory | 54.55%    | 6  |
| TOTAL          |           | 11 |