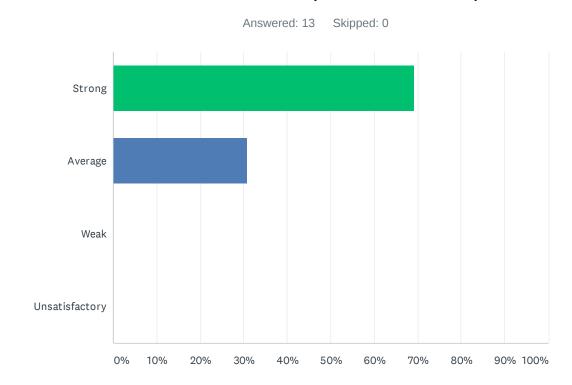

#### Q5 Site administration conducts classroom visits (walk-through) in least the disruptive manner and leaves timely feedback (within 24 hours).

| ANSWER CHOICES | RESPONSES |    |
|----------------|-----------|----|
| Strong         | 27.27%    | 3  |
| Average        | 18.18%    | 2  |
| Weak           | 27.27%    | 3  |
| Unsatisfactory | 27.27%    | 3  |
| TOTAL          |           | 11 |
|                |           |    |