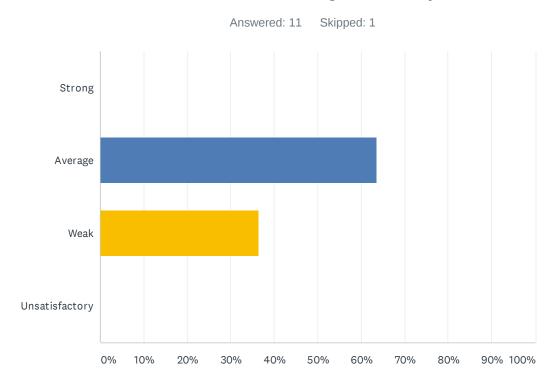

#### Q4 Site administration treats staff with respect; you feel like a valued member of a team

| ANSWER CHOICES | RESPONSES |    |
|----------------|-----------|----|
| Strong         | 0.00%     | 0  |
| Average        | 18.18%    | 2  |
| Weak           | 45.45%    | 5  |
| Unsatisfactory | 36.36%    | 4  |
| TOTAL          |           | 11 |