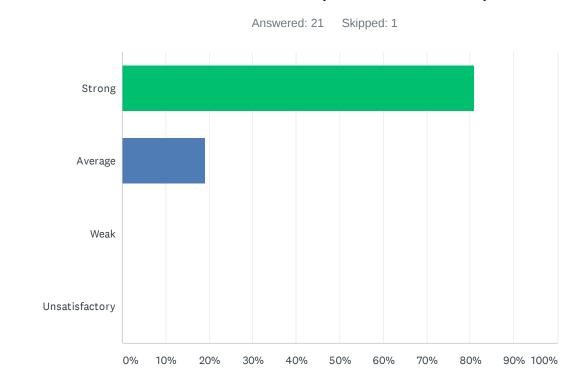

#### Q4 Site administration treats staff with respect; you feel like a valued member of a team

| ANSWER CHOICES | RESPONSES |    |
|----------------|-----------|----|
| Strong         | 0.00%     | 0  |
| Average        | 18.18%    | 2  |
| Weak           | 45.45%    | 5  |
| Unsatisfactory | 36.36%    | 4  |
| TOTAL          |           | 11 |