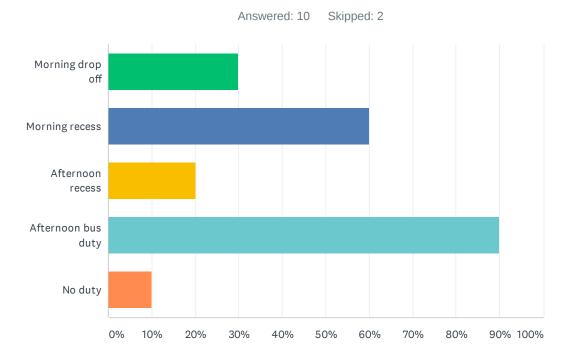

#### Q21 Staff has recess and/or bus duty.

| ANSWER CHOICES       | RESPONSES |   |
|----------------------|-----------|---|
| Morning drop off     | 50.00%    | 3 |
| Morning recess       | 83.33%    | 5 |
| Afternoon recess     | 16.67%    | 1 |
| Afternoon bus duty   | 16.67%    | 1 |
| No duty              | 0.00%     | 0 |
| Total Respondents: 6 |           |   |