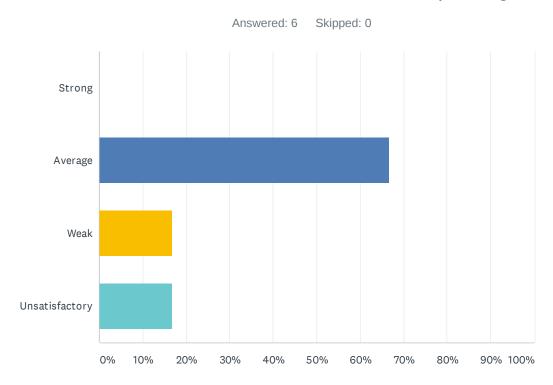

### Q8 Administration maintains open communication with staff, parents, and students.

| ANSWER CHOICES | RESPONSES |   |
|----------------|-----------|---|
| Strong         | 11.11%    | 1 |
| Average        | 66.67%    | 6 |
| Weak           | 11.11%    | 1 |
| Unsatisfactory | 11.11%    | 1 |
| TOTAL          |           | 9 |