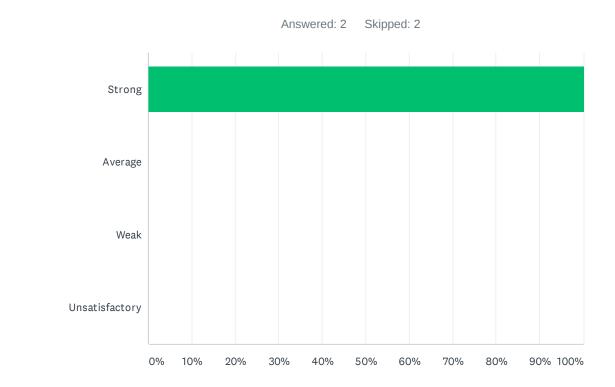

#### Q23 Special Education class size is balanced within each program to ensure student safety and individualized instruction.

| ANSWER CHOICES | RESPONSES |   |
|----------------|-----------|---|
| Strong         | 11.11%    | 1 |
| Average        | 0.00%     | 0 |
| Weak           | 77.78%    | 7 |
| Unsatisfactory | 11.11%    | 1 |
| TOTAL          |           | 9 |