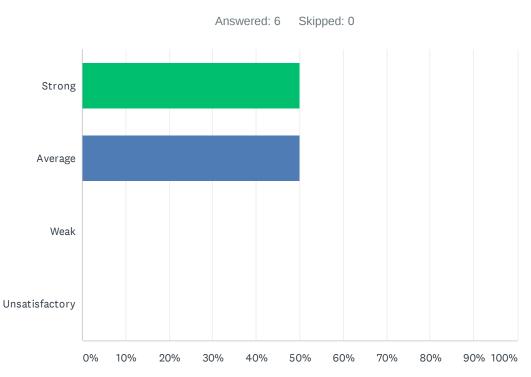

# Q3 Site administration is sensitive to the needs of students, staff, and community.

| ANSWER CHOICES | RESPONSES |   |
|----------------|-----------|---|
| Strong         | 11.11%    | 1 |
| Average        | 44.44%    | 4 |
| Weak           | 33.33%    | 3 |
| Unsatisfactory | 11.11%    | 1 |
| TOTAL          |           | 9 |