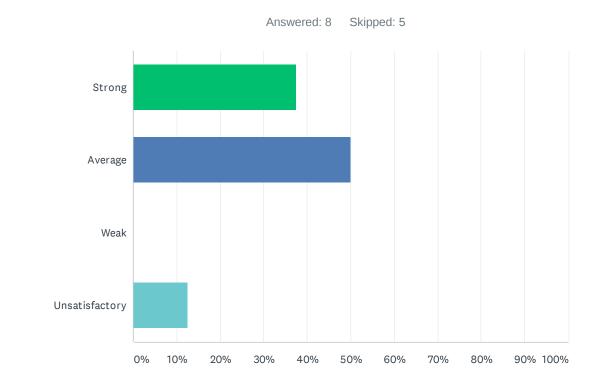

### Q3 Site administration is sensitive to the needs of students, staff, and community.

| ANSWER CHOICES | RESPONSES |    |
|----------------|-----------|----|
| Strong         | 9.09%     | 1  |
| Average        | 9.09%     | 1  |
| Weak           | 27.27%    | 3  |
| Unsatisfactory | 54.55%    | 6  |
| TOTAL          |           | 11 |