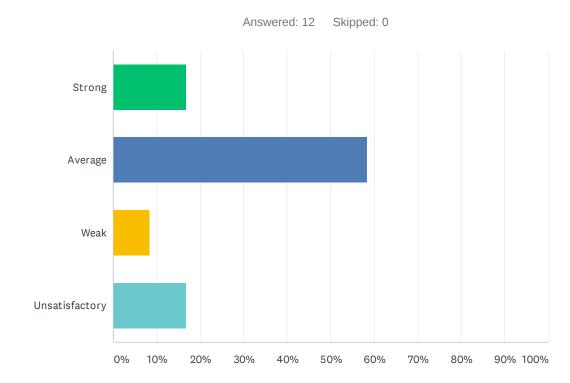

#### Q5 Site administration conducts classroom visits (walk-through) in least the disruptive manner and leaves timely feedback (within 24 hours).

| ANSWER CHOICES | RESPONSES |    |
|----------------|-----------|----|
| Strong         | 27.27%    | 3  |
| Average        | 18.18%    | 2  |
| Weak           | 27.27%    | 3  |
| Unsatisfactory | 27.27%    | 3  |
| TOTAL          |           | 11 |
|                |           |    |