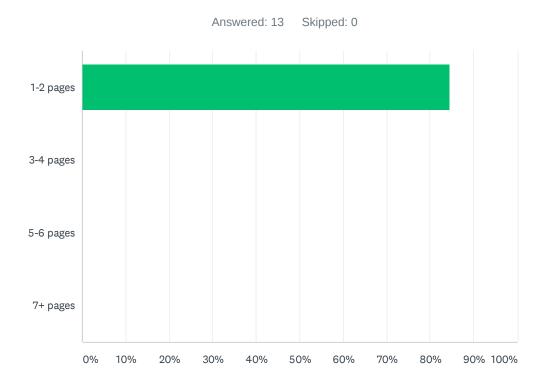

### Q20 Teachers are required to submit complete, but not excessively lengthy lesson plans.

| ANSWER (  | HOICES                  | RESPONSES |      |    |
|-----------|-------------------------|-----------|------|----|
| 1-2 pages |                         | 18.18%    |      | 2  |
| 3-4 pages |                         | 18.18%    |      | 2  |
| 5-6 pages |                         | 27.27%    |      | 3  |
| 7+ pages  |                         | 36.36%    |      | 4  |
| TOTAL     |                         |           | 1    | .1 |
|           |                         |           |      |    |
| #         | COMMENT                 |           | DATE |    |
|           | There are no responses. |           |      |    |