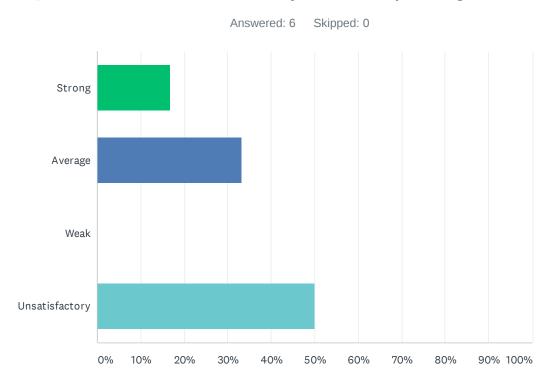

### Q3 Site administration is sensitive to the needs of students, staff, and community.

| ANSWER CHOICES | RESPONSES |    |
|----------------|-----------|----|
| Strong         | 9.09%     | 1  |
| Average        | 9.09%     | 1  |
| Weak           | 27.27%    | 3  |
| Unsatisfactory | 54.55%    | 6  |
| TOTAL          |           | 11 |