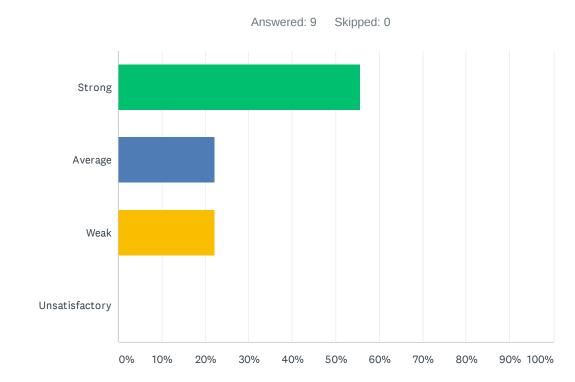

#### Q5 Site administration conducts classroom visits (walk-through) in least the disruptive manner and leaves timely feedback (within 24 hours).

| ANSWER CHOICES | RESPONSES |    |
|----------------|-----------|----|
| Strong         | 27.27%    | 3  |
| Average        | 18.18%    | 2  |
| Weak           | 27.27%    | 3  |
| Unsatisfactory | 27.27%    | 3  |
| TOTAL          |           | 11 |
|                |           |    |