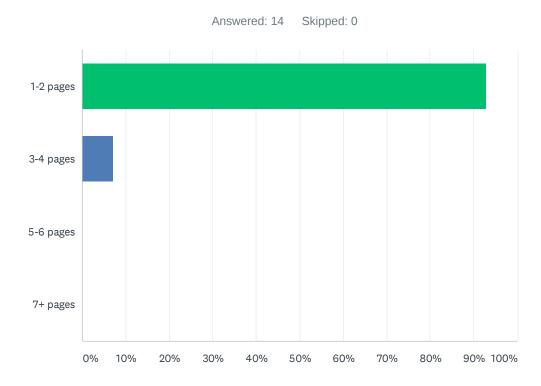

### Q20 Teachers are required to submit complete, but not excessively lengthy lesson plans.

| ANSWER (  | HOICES                  | RESPONSES |      |    |
|-----------|-------------------------|-----------|------|----|
| 1-2 pages |                         | 18.18%    |      | 2  |
| 3-4 pages |                         | 18.18%    |      | 2  |
| 5-6 pages |                         | 27.27%    |      | 3  |
| 7+ pages  |                         | 36.36%    |      | 4  |
| TOTAL     |                         |           | 1    | .1 |
|           |                         |           |      |    |
| #         | COMMENT                 |           | DATE |    |
|           | There are no responses. |           |      |    |