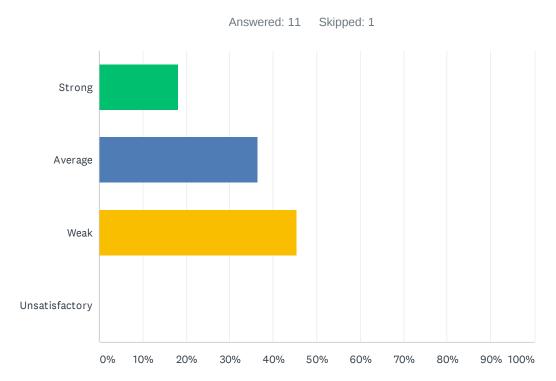

#### Q5 Site administration conducts classroom visits (walk-through) in least the disruptive manner and leaves timely feedback (within 24 hours).

| ANSWER CHOICES | RESPONSES |    |
|----------------|-----------|----|
| Strong         | 27.27%    | 3  |
| Average        | 18.18%    | 2  |
| Weak           | 27.27%    | 3  |
| Unsatisfactory | 27.27%    | 3  |
| TOTAL          |           | 11 |
|                |           |    |