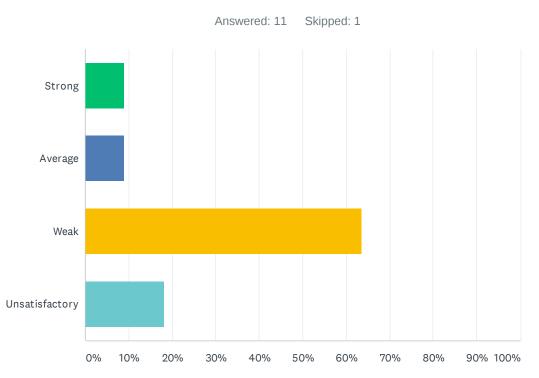

### Q3 Site administration is sensitive to the needs of students, staff, and community.

| ANSWER CHOICES | RESPONSES |    |
|----------------|-----------|----|
| Strong         | 9.09%     | 1  |
| Average        | 9.09%     | 1  |
| Weak           | 27.27%    | 3  |
| Unsatisfactory | 54.55%    | 6  |
| TOTAL          |           | 11 |