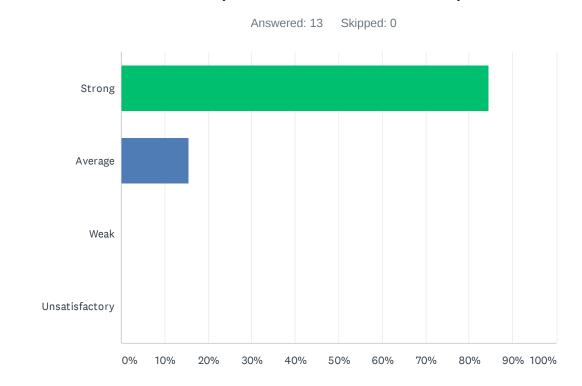

#### Q4 Site administration treats staff with respect; you feel like a valued member of a team

| ANSWER CHOICES | RESPONSES |    |
|----------------|-----------|----|
| Strong         | 0.00%     | 0  |
| Average        | 18.18%    | 2  |
| Weak           | 45.45%    | 5  |
| Unsatisfactory | 36.36%    | 4  |
| TOTAL          |           | 11 |