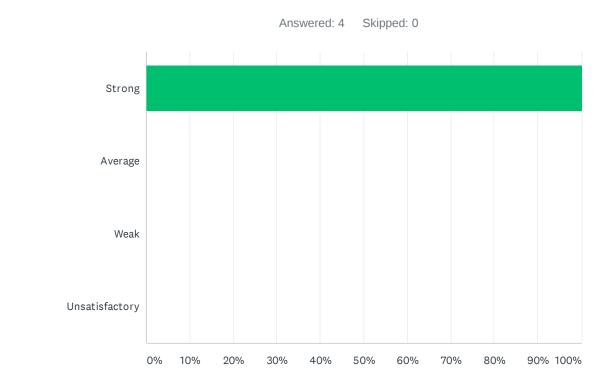

### Q3 Site administration is sensitive to the needs of students, staff, and community.

| ANSWER CHOICES | RESPONSES |    |
|----------------|-----------|----|
| Strong         | 9.09%     | 1  |
| Average        | 9.09%     | 1  |
| Weak           | 27.27%    | 3  |
| Unsatisfactory | 54.55%    | 6  |
| TOTAL          |           | 11 |