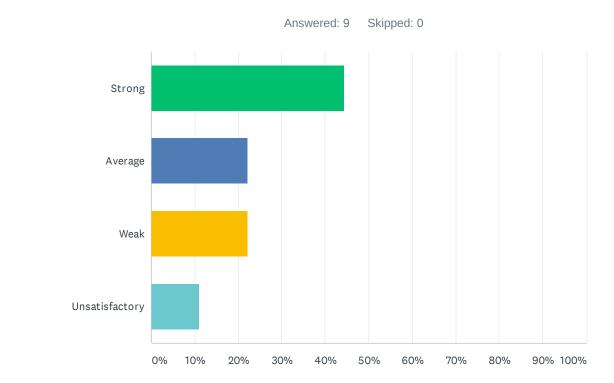

### Q4 Site administration treats staff with respect; you feel like a valued member of a team

| ANSWER CHOICES | RESPONSES |   |
|----------------|-----------|---|
| Strong         | 11.11%    | 1 |
| Average        | 44.44%    | 4 |
| Weak           | 33.33%    | 3 |
| Unsatisfactory | 11.11%    | 1 |
| TOTAL          |           | 9 |