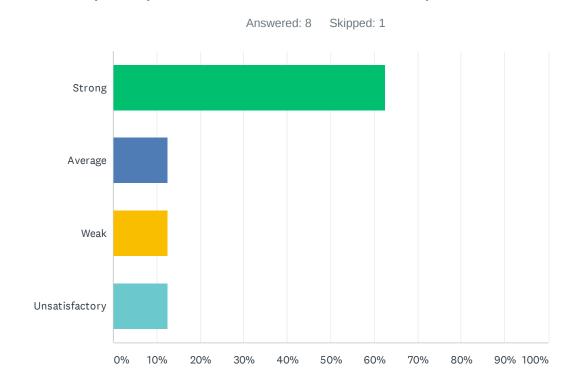

## Q14 How do you feel that your administration positively/negatively impacts working conditions at your site?

Answered: 8 Skipped: 3

| # | RESPONSES                                                                                                                                                                                                                                                                                                                                                                                                              | DATE               |
|---|------------------------------------------------------------------------------------------------------------------------------------------------------------------------------------------------------------------------------------------------------------------------------------------------------------------------------------------------------------------------------------------------------------------------|--------------------|
| 1 | Ms. Kwon is not approachable, for staff or students.                                                                                                                                                                                                                                                                                                                                                                   | 2/27/2020 3:15 PM  |
| 2 | Kwon has little respect for her staff and it shows.                                                                                                                                                                                                                                                                                                                                                                    | 2/27/2020 3:11 PM  |
| 3 | Ms. Kwon does not understand the various grades and sees everything as a one size fits all.                                                                                                                                                                                                                                                                                                                            | 2/23/2020 11:05 AM |
| 4 | Morale is down. There is a lot of favoritism. I witnessed the principal violating the rights of an aide who was involuntarily transferred. The aide asked for her Weingarten rights and Principal told aide she did not need a union rep. The aide asked 3 times, principal kept stating she did not need one, tricked her into her office. The aide received a letter (she was transferred). He rights were violated. | 2/9/2020 2:15 PM   |
| 5 | Negatively: lack of direct communication.                                                                                                                                                                                                                                                                                                                                                                              | 2/6/2020 10:23 PM  |
| 6 | Negatively impacts working conditions at our site.                                                                                                                                                                                                                                                                                                                                                                     | 1/26/2020 10:58 AM |
| 7 | Communication could be better. I'd like to be made aware of changes prior to decisions being made. That way all voices are hear. However, administration may not need to include all staff in decisions, so for that, I can't say administration negatively impacts working conditions.                                                                                                                                | 1/13/2020 12:28 PM |
| 8 | It's not a pleasant environment.                                                                                                                                                                                                                                                                                                                                                                                       | 1/8/2020 4:09 PM   |