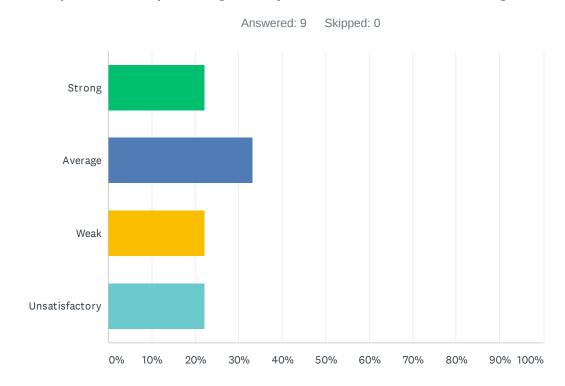

### Q6 Site administration follows the contract and respects personal rights.

| ANSWER CHOICES | RESPONSES |   |
|----------------|-----------|---|
| Strong         | 33.33%    | 3 |
| Average        | 33.33%    | 3 |
| Weak           | 22.22%    | 2 |
| Unsatisfactory | 11.11%    | 1 |
| TOTAL          |           | 9 |