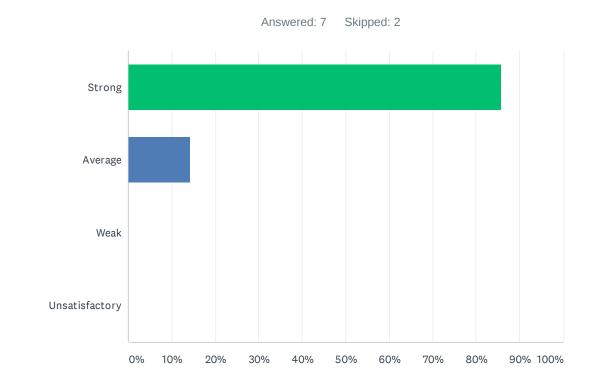

# Q3 Site administration is sensitive to the needs of students, staff, and community.

| ANSWER CHOICES | RESPONSES |   |
|----------------|-----------|---|
| Strong         | 11.11%    | 1 |
| Average        | 44.44%    | 4 |
| Weak           | 33.33%    | 3 |
| Unsatisfactory | 11.11%    | 1 |
| TOTAL          |           | 9 |