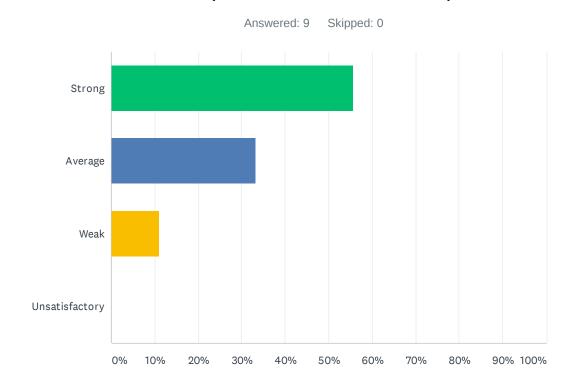

### Q3 Site administration is sensitive to the needs of students, staff, and community.

| ANSWER CHOICES | RESPONSES |    |
|----------------|-----------|----|
| Strong         | 9.09%     | 1  |
| Average        | 9.09%     | 1  |
| Weak           | 27.27%    | 3  |
| Unsatisfactory | 54.55%    | 6  |
| TOTAL          |           | 11 |