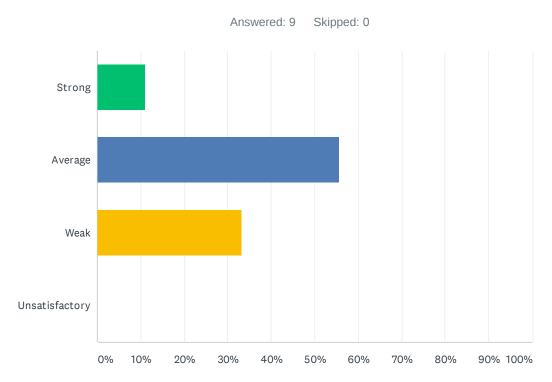

# Q3 Site administration is sensitive to the needs of students, staff, and community.

| ANSWER CHOICES | RESPONSES |   |
|----------------|-----------|---|
| Strong         | 11.11%    | 1 |
| Average        | 44.44%    | 4 |
| Weak           | 33.33%    | 3 |
| Unsatisfactory | 11.11%    | 1 |
| TOTAL          |           | 9 |