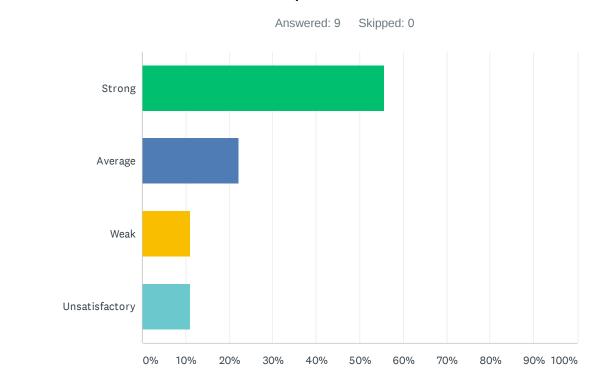

#### Q6 Site administration follows the contract and respects personal rights.

| ANSWER CHOICES | RESPONSES |    |
|----------------|-----------|----|
| Strong         | 9.09%     | 1  |
| Average        | 18.18%    | 2  |
| Weak           | 45.45%    | 5  |
| Unsatisfactory | 27.27%    | 3  |
| TOTAL          |           | 11 |