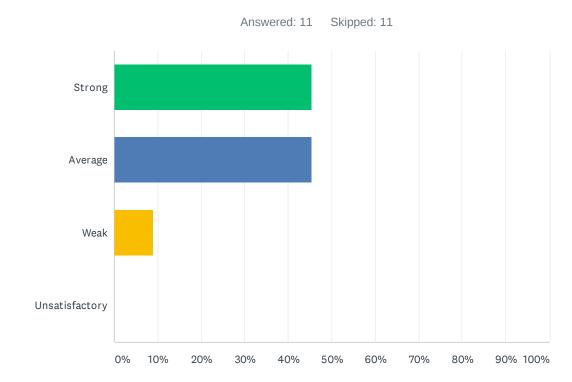

#### Q4 Site administration treats staff with respect; you feel like a valued member of a team

| ANSWER CHOICES | RESPONSES |    |
|----------------|-----------|----|
| Strong         | 0.00%     | 0  |
| Average        | 18.18%    | 2  |
| Weak           | 45.45%    | 5  |
| Unsatisfactory | 36.36%    | 4  |
| TOTAL          |           | 11 |