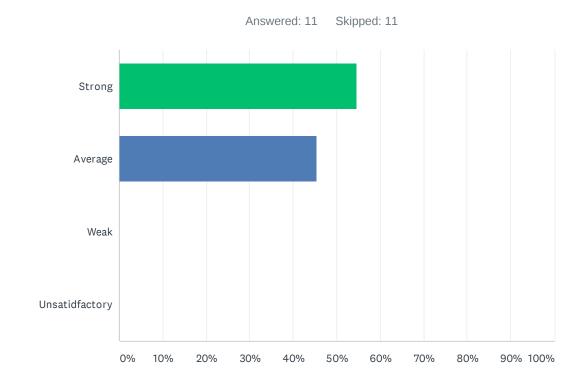

### Q3 Site administration is sensitive to the needs of students, staff, and community.

| ANSWER CHOICES | RESPONSES |    |
|----------------|-----------|----|
| Strong         | 9.09%     | 1  |
| Average        | 9.09%     | 1  |
| Weak           | 27.27%    | 3  |
| Unsatisfactory | 54.55%    | 6  |
| TOTAL          |           | 11 |