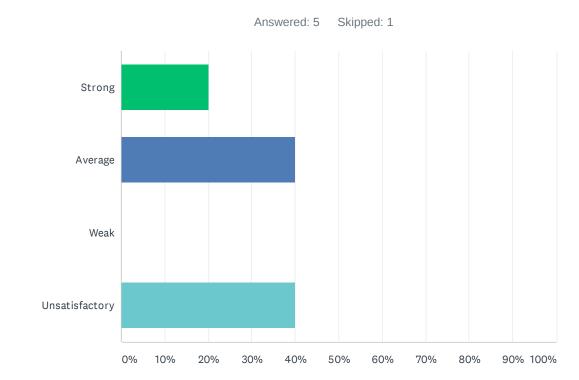

### Q3 Site administration is sensitive to the needs of students, staff, and community.

| ANSWER CHOICES | RESPONSES |    |
|----------------|-----------|----|
| Strong         | 9.09%     | 1  |
| Average        | 9.09%     | 1  |
| Weak           | 27.27%    | 3  |
| Unsatisfactory | 54.55%    | 6  |
| TOTAL          |           | 11 |