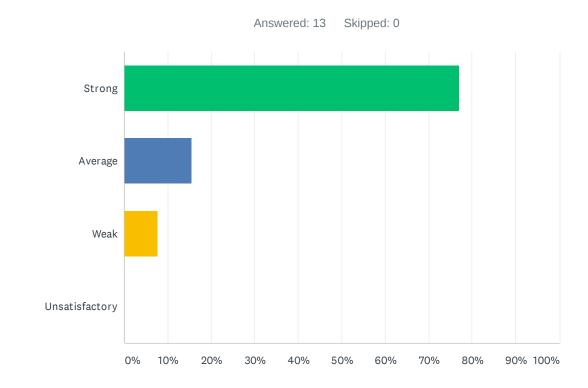

### Q3 Site administration is sensitive to the needs of students, staff, and community.

| ANSWER CHOICES | RESPONSES |    |
|----------------|-----------|----|
| Strong         | 9.09%     | 1  |
| Average        | 9.09%     | 1  |
| Weak           | 27.27%    | 3  |
| Unsatisfactory | 54.55%    | 6  |
| TOTAL          |           | 11 |