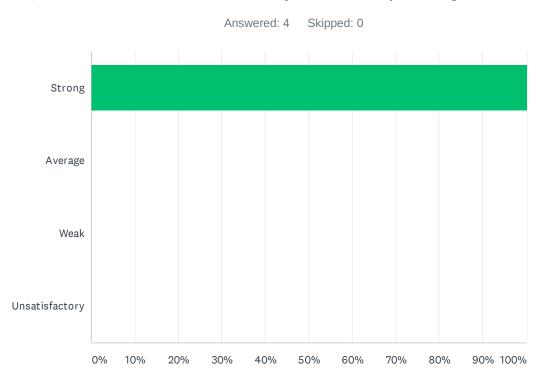

### Q3 Site administration is sensitive to the needs of students, staff, and community.

| ANSWER CHOICES | RESPONSES |    |
|----------------|-----------|----|
| Strong         | 9.09%     | 1  |
| Average        | 9.09%     | 1  |
| Weak           | 27.27%    | 3  |
| Unsatisfactory | 54.55%    | 6  |
| TOTAL          |           | 11 |