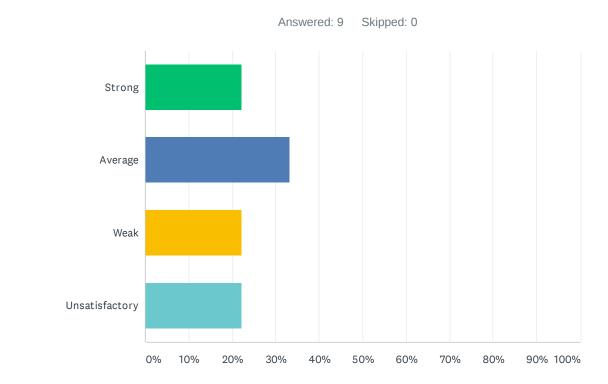

### Q3 Site administration is sensitive to the needs of students, staff, and community.

| ANSWER CHOICES | RESPONSES |    |
|----------------|-----------|----|
| Strong         | 9.09%     | 1  |
| Average        | 9.09%     | 1  |
| Weak           | 27.27%    | 3  |
| Unsatisfactory | 54.55%    | 6  |
| TOTAL          |           | 11 |