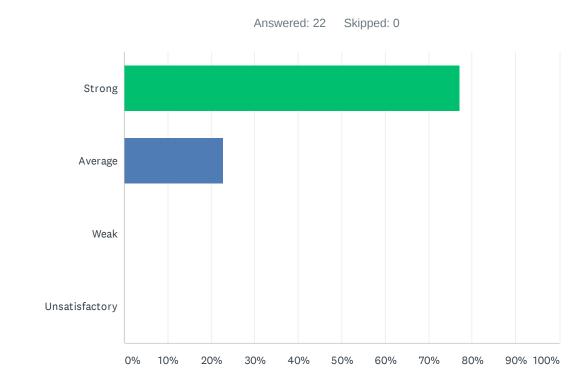

#### Q4 Site administration treats staff with respect; you feel like a valued member of a team

| ANSWER CHOICES | RESPONSES |    |
|----------------|-----------|----|
| Strong         | 0.00%     | 0  |
| Average        | 18.18%    | 2  |
| Weak           | 45.45%    | 5  |
| Unsatisfactory | 36.36%    | 4  |
| TOTAL          |           | 11 |