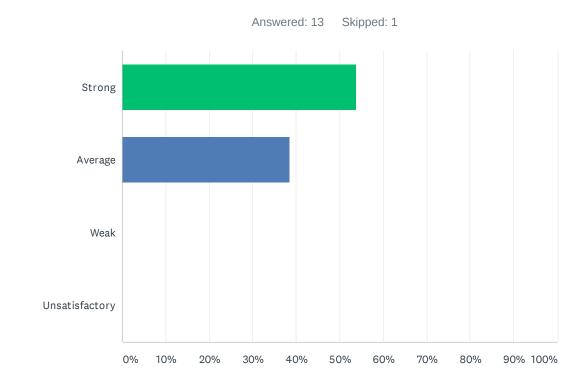

### Q3 Site administration is sensitive to the needs of students, staff, and community.

| ANSWER CHOICES | RESPONSES |    |
|----------------|-----------|----|
| Strong         | 9.09%     | 1  |
| Average        | 9.09%     | 1  |
| Weak           | 27.27%    | 3  |
| Unsatisfactory | 54.55%    | 6  |
| TOTAL          |           | 11 |