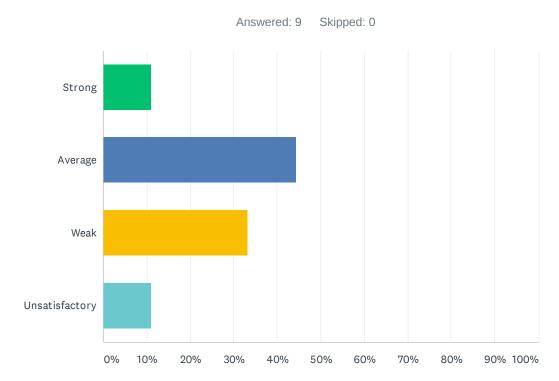

### Q4 Site administration treats staff with respect; you feel like a valued member of a team

| ANSWER CHOICES | RESPONSES |   |
|----------------|-----------|---|
| Strong         | 11.11%    | 1 |
| Average        | 44.44%    | 4 |
| Weak           | 33.33%    | 3 |
| Unsatisfactory | 11.11%    | 1 |
| TOTAL          |           | 9 |