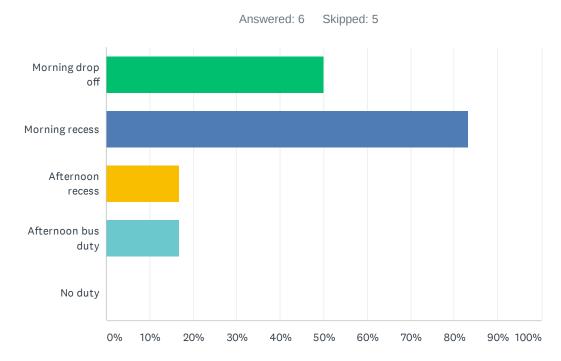

#### Q21 Staff has recess and/or bus duty.

| ANSWER CHOICES       | RESPONSES |   |
|----------------------|-----------|---|
| Morning drop off     | 50.00%    | 3 |
| Morning recess       | 83.33%    | 5 |
| Afternoon recess     | 16.67%    | 1 |
| Afternoon bus duty   | 16.67%    | 1 |
| No duty              | 0.00%     | 0 |
| Total Respondents: 6 |           |   |