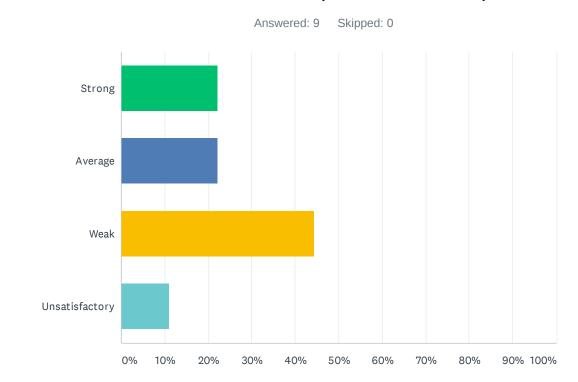

# Q7 Administration utilizes staff according to their job description (ie. Coaches, APL's, Specialists & Staff).

| ANSWER CHOICES | RESPONSES |   |
|----------------|-----------|---|
| Strong         | 22.22%    | 2 |
| Average        | 22.22%    | 2 |
| Weak           | 44.44%    | 4 |
| Unsatisfactory | 11.11%    | 1 |
| TOTAL          |           | 9 |