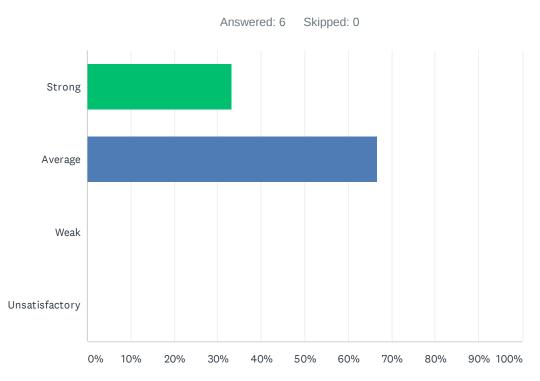

# Q3 Site administration is sensitive to the needs of students, staff, and community.

| ANSWER CHOICES | RESPONSES |   |
|----------------|-----------|---|
| Strong         | 11.11%    | 1 |
| Average        | 44.44%    | 4 |
| Weak           | 33.33%    | 3 |
| Unsatisfactory | 11.11%    | 1 |
| TOTAL          |           | 9 |