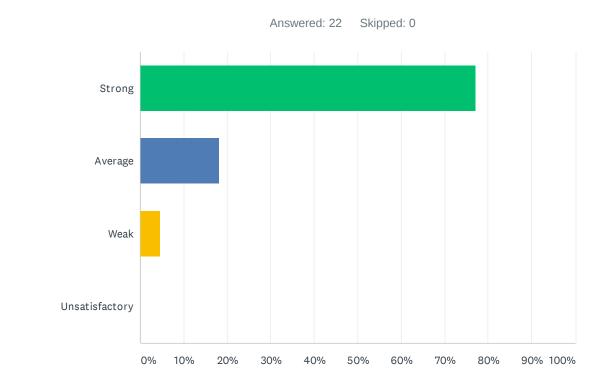

#### Q6 Site administration follows the contract and respects personal rights.

| ANSWER CHOICES | RESPONSES |    |
|----------------|-----------|----|
| Strong         | 9.09%     | 1  |
| Average        | 18.18%    | 2  |
| Weak           | 45.45%    | 5  |
| Unsatisfactory | 27.27%    | 3  |
| TOTAL          |           | 11 |