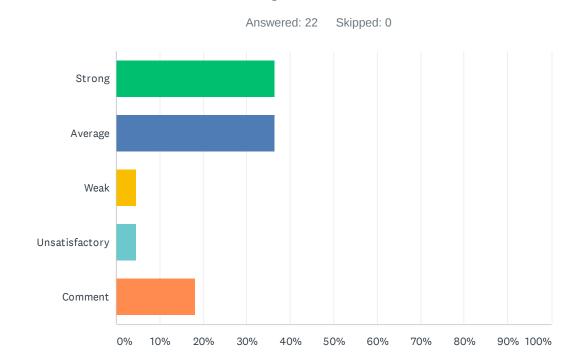

# Q12 Administration processes ODR's (Office Disciplinary Referrals) within 48 hours and supports staff when discipline moves beyond classroom managed behaviors.

| ANSWER CHOICES | RESPONSES |
|----------------|-----------|
| Strong         | 0.00% 0   |
| Average        | 27.27% 3  |
| Weak           | 18.18% 2  |
| Unsatisfactory | 45.45% 5  |
| Comment        | 9.09% 1   |
| TOTAL          | 11        |
|                |           |
| # COMMENT      | DATE      |