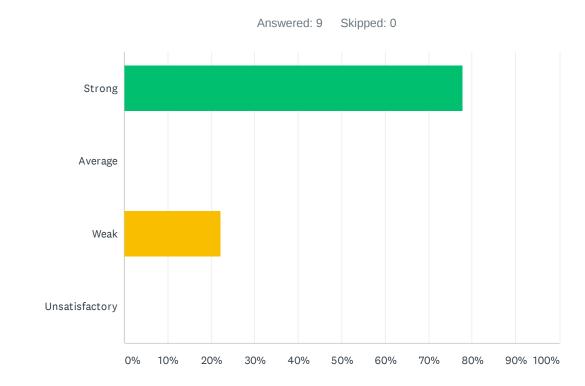

### Q3 Site administration is sensitive to the needs of students, staff, and community.

| ANSWER CHOICES | RESPONSES |    |
|----------------|-----------|----|
| Strong         | 9.09%     | 1  |
| Average        | 9.09%     | 1  |
| Weak           | 27.27%    | 3  |
| Unsatisfactory | 54.55%    | 6  |
| TOTAL          |           | 11 |