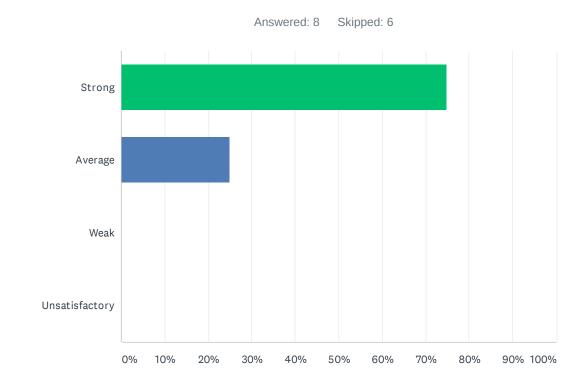

### Q3 Site administration is sensitive to the needs of students, staff, and community.

| ANSWER CHOICES | RESPONSES |    |
|----------------|-----------|----|
| Strong         | 9.09%     | 1  |
| Average        | 9.09%     | 1  |
| Weak           | 27.27%    | 3  |
| Unsatisfactory | 54.55%    | 6  |
| TOTAL          |           | 11 |