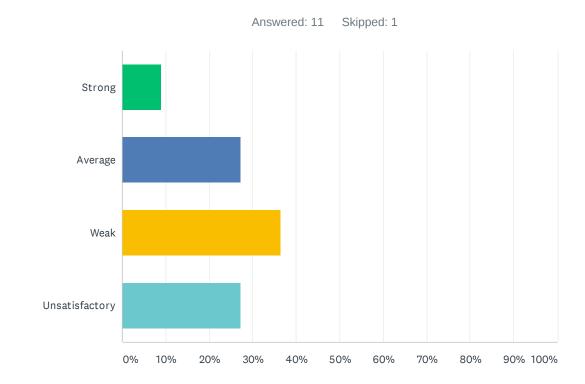

#### Q5 Site administration conducts classroom visits (walk-through) in least the disruptive manner and leaves timely feedback (within 24 hours).

| ANSWER CHOICES | RESPONSES |    |
|----------------|-----------|----|
| Strong         | 27.27%    | 3  |
| Average        | 18.18%    | 2  |
| Weak           | 27.27%    | 3  |
| Unsatisfactory | 27.27%    | 3  |
| TOTAL          |           | 11 |
|                |           |    |