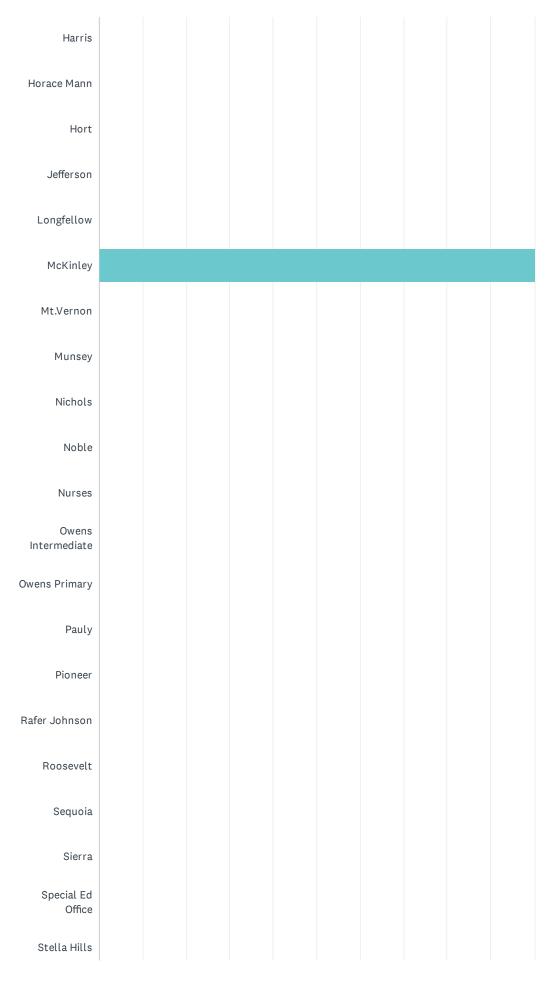

### Q1 School Site (If you work at multiple sites choose your home site OR complete a survey for each site at which you spend significant time.)

|             |  | Answer | ed: 9 | Skipped | : 0 |  |  |
|-------------|--|--------|-------|---------|-----|--|--|
| Casa Loma   |  |        |       |         |     |  |  |
| Cato        |  |        |       |         |     |  |  |
| Chavez      |  |        |       |         |     |  |  |
| Chipman     |  |        |       |         |     |  |  |
| College Hts |  |        |       |         |     |  |  |
| Compton     |  |        |       |         |     |  |  |
| Curran      |  |        |       |         |     |  |  |
| Downtown    |  |        |       |         |     |  |  |
| Ed Center   |  |        |       |         |     |  |  |
| Eissler     |  |        |       |         |     |  |  |
| Emerson     |  |        |       |         |     |  |  |
| Evergreen   |  |        |       |         |     |  |  |
| Fletcher    |  |        |       |         |     |  |  |
| Frank West  |  |        |       |         |     |  |  |
| Franklin    |  |        |       |         |     |  |  |
| Fremont     |  |        |       |         |     |  |  |
| Garza       |  |        |       |         |     |  |  |
| Harding     |  |        |       |         |     |  |  |

| casa Loma0.00%0Cato0.00%0Chuvez0.00%0Chuyan0.00%0College Hts0.00%0Courtan0.00%0Courtan0.00%0Externa0.00%0Externa0.00%0Externa0.00%0Externa0.00%0Externa0.00%0Externa0.00%0Finerson0.00%0Frenkin0.00%0Frankin0.00%0Garza0.00%0Harris0.00%0Harris0.00%0Harris0.00%0Harris0.00%0Kikley0.00%0Missen0.00%0Missen0.00%0Missen0.00%0Nutenon0.00%0Nutenon0.00%0Nutenon0.00%0Nutenon0.00%0Nutenon0.00%0Nutenon0.00%0Nutenon0.00%0Nutenon0.00%0Nutenon0.00%0Nutenon0.00%0Nutenon0.00%0Nutenon0.00%0Nutenon0.00%0Nutenon0.00%0Nutenon0.00%0Nutenon0.00%0Nutenon0.00% <td< th=""><th>ANSWER CHOICES</th><th>RESPONSES</th><th></th></td<>                                                                                                                                                                                                                                                                                                                                                                                                                                               | ANSWER CHOICES     | RESPONSES |   |
|-----------------------------------------------------------------------------------------------------------------------------------------------------------------------------------------------------------------------------------------------------------------------------------------------------------------------------------------------------------------------------------------------------------------------------------------------------------------------------------------------------------------------------------------------------------------------------------------------------------------------------------------------------------------------------------------------------------------------------------------------------------------------------------------------------------------------------------------------------------------------------------------------------------------------------------------------------------------------------------------------------------------------------------------------------------------------------|--------------------|-----------|---|
| Chavez         0.00%         0           Chipman         0.00%         0           Compton         0.00%         0           Curran         0.00%         0           Downtown         0.00%         0           Ed Center         0.00%         0           Eissler         0.00%         0           Evergreen         0.00%         0           Franklin         0.00%         0           Franklin         0.00%         0           Harris         0.00%         0           Harris         0.00%         0           Iderson         0.00%         0           Harris         0.00%         0           Harris         0.00%         0           Kuteron         0.00%         0           Murasy         0.00%         0 <td>Casa Loma</td> <td>0.00%</td> <td>0</td> | Casa Loma          | 0.00%     | 0 |
| Chipman         0.00%         0           College His         0.00%         0           Compton         0.00%         0           Curran         0.00%         0           Ed Center         0.00%         0           Ed Center         0.00%         0           Ensister         0.00%         0           Evergreen         0.00%         0           Frank West         0.00%         0           Frank West         0.00%         0           Garza         0.00%         0           Harris         0.00%         0           Hortec Mann         0.00%         0           Kinley         0.00%         0           Mussey         0.00%         0           Mussey         0.00%         0           Nussey         0.00%         0           Nusses         0.00%         0           Nusses         0.00%         0           Nusses         0.00%         0           Nusses         0.00%         0                                                                                                                                                            | Cato               | 0.00%     | 0 |
| College His         0.00%         0           Compton         0.00%         0           Curran         0.00%         0           Downtown         0.00%         0           Ed Center         0.00%         0           Eissler         0.00%         0           Evergreen         0.00%         0           Frank West         0.00%         0           Frank West         0.00%         0           Garza         0.00%         0           Harding         0.00%         0           Horace Mann         0.00%         0           Kinley         0.00%         0           Mussy         0.00%         0           Mussy         0.00%         0           Nongeliow         0.00%         0           Nussy         0.00%                                                    | Chavez             | 0.00%     | 0 |
| Compone0.00%0Curran0.00%0Downtown0.00%0Ed Center0.00%0Eissler0.00%0Emerson0.00%0Enderson0.00%0Franktin0.00%0Franktin0.00%0Garza0.00%0Harding0.00%0Horterson0.00%0Garza0.00%0Horterson0.00%0Harding0.00%0Horterson0.00%0Kinley0.00%0Musey0.00%0Musey0.00%0Musey0.00%0Musey0.00%0Nothel0.00%0Nothel0.00%0Nothel0.00%0Nothel0.00%0Nothel0.00%0Nothel0.00%0Nothel0.00%0Nothel0.00%0Nothel0.00%0Nothel0.00%0Nothel0.00%0Nothel0.00%0Nothel0.00%0Nothel0.00%0Nothel0.00%0Nothel0.00%0Nothel0.00%0Nothel0.00%0Nothel0.00%0Nothel0.00%0Nothel0.00%0 <tr< td=""><td>Chipman</td><td>0.00%</td><td>0</td></tr<>                                                                                                                                                                                                                                                                                                                                                                                                                                                                       | Chipman            | 0.00%     | 0 |
| Curran0.00%0Downtown0.00%0Ed Center0.00%0Eissler0.00%0Emerson0.00%0Fuergen0.00%0Franklin0.00%0Franklin0.00%0Farling0.00%0Farling0.00%0Harding0.00%0Forace Mann0.00%0Forace Mann0.00%0Forace Mann0.00%0Forale Mann0.00%0For                                                                                                                                                                                                                                                                                                                                                                                                                          | College Hts        | 0.00%     | 0 |
| Downtown         0.00%         0           Ed Center         0.00%         0           Eissler         0.00%         0           Emerson         0.00%         0           Evergreen         0.00%         0           Frank West         0.00%         0           Frank West         0.00%         0           Frank West         0.00%         0           Gaza         0.00%         0           Harding         0.00%         0           Horde         0.00%         0           Horde         0.00%         0           Horde         0.00%         0           Musey         0.00%         0           Noble         0.00%                                                | Compton            | 0.00%     | 0 |
| Ed Center         0.00%         0           Eissler         0.00%         0           Emerson         100.00%         0           Evergreen         0.00%         0           Frank West         0.00%         0           Frank West         0.00%         0           Frank Im         0.00%         0           Frank Im         0.00%         0           Frank Im         0.00%         0           Frank Im         0.00%         0           Garza         0.00%         0           Harris         0.00%         0           Horace Mann         0.00%         0           Longfellow         0.00%         0           Mursey         0.00%         0           Mursey         0.00%         0           Nurses         0.00%         0           Nurses         0.00%         0           Outers Intermediate         0.00%         0           Nurses         0.00%         0           Outers Intermediate         0.00%         0                                                                                                                              | Curran             | 0.00%     | 0 |
| Eissler         0.00%         0           Eissler         0.00%         9           Evergreen         0.00%         0           Frank West         0.00%         0           Frank III         0.00%         0           Fremont         0.00%         0           Garza         0.00%         0           Harris         0.00%         0           Horace Mann         0.00%         0           Joefferson         0.00%         0           Longfellow         0.00%         0           Musey         0.00%         0           Nurses         0.00%         0           Nurses         0.00%         0           Nurses         0.00%         0                                                                                                                                                                                                                                                                                                                                                                                                                        | Downtown           | 0.00%     | 0 |
| Emerson         100.00%         9           Evergreen         0.00%         0           Fletcher         0.00%         0           Frank West         0.00%         0           Frank In         0.00%         0           Frank In         0.00%         0           Garza         0.00%         0           Harris         0.00%         0           Horace Mann         0.00%         0           Jefferson         0.00%         0           Kinley         0.00%         0           Mursey         0.00%         0           Nurses         0.00%         0           Nurses         0.00%         0           Nurses Frimary         0.00%         0                                                                                                                                                                                                                                                                                                                                                                                                                 | Ed Center          | 0.00%     | 0 |
| Evergreen         0.00%         0           Fletcher         0.00%         0           Frank West         0.00%         0           Frank III         0.00%         0           Fremont         0.00%         0           Garza         0.00%         0           Harding         0.00%         0           Harris         0.00%         0           Horace Mann         0.00%         0           Longfellow         0.00%         0           Kinley         0.00%         0           Musey         0.00%         0           Nuses         0.00%         0           Nurses         0.00%         0           Nurses         0.00%         0           Oues Intermediate         0.00%         0                                                                                                                                                                                                                                                                                                                                                                        | Eissler            | 0.00%     | 0 |
| Fletcher         0.00%         0           Frank West         0.00%         0           Franklin         0.00%         0           Fremont         0.00%         0           Garza         0.00%         0           Harding         0.00%         0           Harris         0.00%         0           Horace Mann         0.00%         0           Horace Mann         0.00%         0           Longfellow         0.00%         0           Kinley         0.00%         0           McKinley         0.00%         0           Nichols         0.00%         0           Nurses         0.00%         0           Owens Intermediate         0.00%         0           Owens Intermediate         0.00%         0                                                                                                                                                                                                                                                                                                                                                     | Emerson            | 100.00%   | 9 |
| Frank West         0.00%         0           Franklin         0.00%         0           Fremont         0.00%         0           Garza         0.00%         0           Harding         0.00%         0           Harris         0.00%         0           Horace Mann         0.00%         0           Hort         0.00%         0           Jefferson         0.00%         0           Kkinley         0.00%         0           Mursey         0.00%         0           Nichols         0.00%         0           Nurses         0.00%         0           Owens Intermediate         0.00%         0           Owens Primary         0.00%         0                                                                                                                                                                                                                                                                                                                                                                                                              | Evergreen          | 0.00%     | 0 |
| Franklin         0.00%         0           Fremont         0.00%         0           Garza         0.00%         0           Harding         0.00%         0           Harris         0.00%         0           Horace Mann         0.00%         0           Horace Mann         0.00%         0           Longfellow         0.00%         0           Mursey         0.00%         0           Mursey         0.00%         0           Noble         0.00%         0           Nurses         0.00%         0           Owens Intermediate         0.00%         0           Owens Primary         0.00%         0                                                                                                                                                                                                                                                                                                                                                                                                                                                      | Fletcher           | 0.00%     | 0 |
| Fremont         0.00%         0           Garza         0.00%         0           Harding         0.00%         0           Harris         0.00%         0           Horace Mann         0.00%         0           Hort         0.00%         0           Jefferson         0.00%         0           Longfellow         0.00%         0           McKinley         0.00%         0           Musey         0.00%         0           Nichols         0.00%         0           Nuses         0.00%         0           Nurses         0.00%         0           Ovens Intermediate         0.00%         0           Ovens Primary         0.00%         0                                                                                                                                                                                                                                                                                                                                                                                                                 | Frank West         | 0.00%     | 0 |
| Garza       0.00%       0         Harding       0.00%       0         Harris       0.00%       0         Horace Mann       0.00%       0         Hort       0.00%       0         Jefferson       0.00%       0         Longfellow       0.00%       0         McKinley       0.00%       0         MutVernon       0.00%       0         Nichols       0.00%       0         Nusey       0.00%       0         Nuble       0.00%       0         Nuses       0.00%       0         Owens Intermediate       0.00%       0         Owens Primary       0.00%       0                                                                                                                                                                                                                                                                                                                                                                                                                                                                                                        | Franklin           | 0.00%     | 0 |
| Harding         0.00%         0           Harris         0.00%         0           Horace Mann         0.00%         0           Hort         0.00%         0           Jefferson         0.00%         0           Longfellow         0.00%         0           McKinley         0.00%         0           Musey         0.00%         0           Nichols         0.00%         0           Noble         0.00%         0           Owens Intermediate         0.00%         0           Owens Primary         0.00%         0                                                                                                                                                                                                                                                                                                                                                                                                                                                                                                                                            | Fremont            | 0.00%     | 0 |
| Harris         0.00%         0           Horace Mann         0.00%         0           Hort         0.00%         0           Jefferson         0.00%         0           Longfellow         0.00%         0           McKinley         0.00%         0           Mt.Vernon         0.00%         0           Nichols         0.00%         0           Noble         0.00%         0           Nurses         0.00%         0           Owens Intermediate         0.00%         0           Owens Primary         0.00%         0                                                                                                                                                                                                                                                                                                                                                                                                                                                                                                                                         | Garza              | 0.00%     | 0 |
| Horace Mann         0.00%         0           Hort         0.00%         0           Jefferson         0.00%         0           Longfellow         0.00%         0           McKinley         0.00%         0           Mt.Vernon         0.00%         0           Nursey         0.00%         0           Nichols         0.00%         0           Noble         0.00%         0           Owens Intermediate         0.00%         0           Owens Primary         0.00%         0                                                                                                                                                                                                                                                                                                                                                                                                                                                                                                                                                                                  | Harding            | 0.00%     | 0 |
| Hort         0.00%         0           Jefferson         0.00%         0           Longfellow         0.00%         0           McKinley         0.00%         0           Mt.Vernon         0.00%         0           Munsey         0.00%         0           Nichols         0.00%         0           Nurses         0.00%         0           Owens Intermediate         0.00%         0           Owens Primary         0.00%         0                                                                                                                                                                                                                                                                                                                                                                                                                                                                                                                                                                                                                               | Harris             | 0.00%     | 0 |
| Jefferson         0.00%         0           Longfellow         0.00%         0           McKinley         0.00%         0           Mt.Vernon         0.00%         0           Munsey         0.00%         0           Nichols         0.00%         0           Nurses         0.00%         0           Owens Intermediate         0.00%         0           Owens Primary         0.00%         0                                                                                                                                                                                                                                                                                                                                                                                                                                                                                                                                                                                                                                                                      | Horace Mann        | 0.00%     | 0 |
| Longfellow         0.00%         0           McKinley         0.00%         0           Mt.Vernon         0.00%         0           Munsey         0.00%         0           Nichols         0.00%         0           Noble         0.00%         0           Nurses         0.00%         0           Owens Intermediate         0.00%         0           Owens Primary         0.00%         0                                                                                                                                                                                                                                                                                                                                                                                                                                                                                                                                                                                                                                                                          | Hort               | 0.00%     | 0 |
| McKinley         0.00%         0           Mt.Vernon         0.00%         0           Munsey         0.00%         0           Nichols         0.00%         0           Noble         0.00%         0           Nurses         0.00%         0           Owens Intermediate         0.00%         0           Owens Primary         0.00%         0                                                                                                                                                                                                                                                                                                                                                                                                                                                                                                                                                                                                                                                                                                                       | Jefferson          | 0.00%     | 0 |
| Mt.Vernon         0.00%         0           Munsey         0.00%         0           Nichols         0.00%         0           Noble         0.00%         0           Nurses         0.00%         0           Owens Intermediate         0.00%         0           Owens Primary         0.00%         0                                                                                                                                                                                                                                                                                                                                                                                                                                                                                                                                                                                                                                                                                                                                                                  | Longfellow         | 0.00%     | 0 |
| Munsey         0.00%         0           Nichols         0.00%         0           Noble         0.00%         0           Nurses         0.00%         0           Owens Intermediate         0.00%         0           Owens Primary         0.00%         0                                                                                                                                                                                                                                                                                                                                                                                                                                                                                                                                                                                                                                                                                                                                                                                                              | McKinley           | 0.00%     | 0 |
| Nichols         0.00%         0           Noble         0.00%         0           Nurses         0.00%         0           Owens Intermediate         0.00%         0           Owens Primary         0.00%         0                                                                                                                                                                                                                                                                                                                                                                                                                                                                                                                                                                                                                                                                                                                                                                                                                                                       | Mt.Vernon          | 0.00%     | 0 |
| Noble         0.00%         0           Nurses         0.00%         0           Owens Intermediate         0.00%         0           Owens Primary         0.00%         0                                                                                                                                                                                                                                                                                                                                                                                                                                                                                                                                                                                                                                                                                                                                                                                                                                                                                                 | Munsey             | 0.00%     | 0 |
| Nurses     0.00%     0       Owens Intermediate     0.00%     0       Owens Primary     0.00%     0                                                                                                                                                                                                                                                                                                                                                                                                                                                                                                                                                                                                                                                                                                                                                                                                                                                                                                                                                                         | Nichols            | 0.00%     | 0 |
| Owens Intermediate     0.00%     0       Owens Primary     0.00%     0                                                                                                                                                                                                                                                                                                                                                                                                                                                                                                                                                                                                                                                                                                                                                                                                                                                                                                                                                                                                      | Noble              | 0.00%     | 0 |
| Owens Primary     0.00%     0                                                                                                                                                                                                                                                                                                                                                                                                                                                                                                                                                                                                                                                                                                                                                                                                                                                                                                                                                                                                                                               | Nurses             | 0.00%     | 0 |
|                                                                                                                                                                                                                                                                                                                                                                                                                                                                                                                                                                                                                                                                                                                                                                                                                                                                                                                                                                                                                                                                             | Owens Intermediate | 0.00%     | 0 |
| Pauly 0.00% 0                                                                                                                                                                                                                                                                                                                                                                                                                                                                                                                                                                                                                                                                                                                                                                                                                                                                                                                                                                                                                                                               | Owens Primary      | 0.00%     | 0 |
|                                                                                                                                                                                                                                                                                                                                                                                                                                                                                                                                                                                                                                                                                                                                                                                                                                                                                                                                                                                                                                                                             | Pauly              | 0.00%     | 0 |