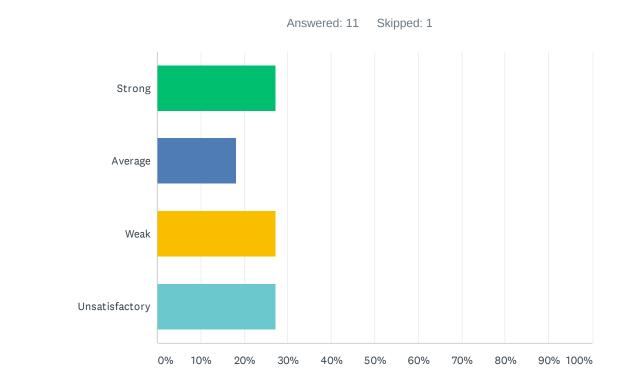

#### Q6 Site administration follows the contract and respects personal rights.

| ANSWER CHOICES | RESPONSES |    |
|----------------|-----------|----|
| Strong         | 9.09%     | 1  |
| Average        | 18.18%    | 2  |
| Weak           | 45.45%    | 5  |
| Unsatisfactory | 27.27%    | 3  |
| TOTAL          |           | 11 |