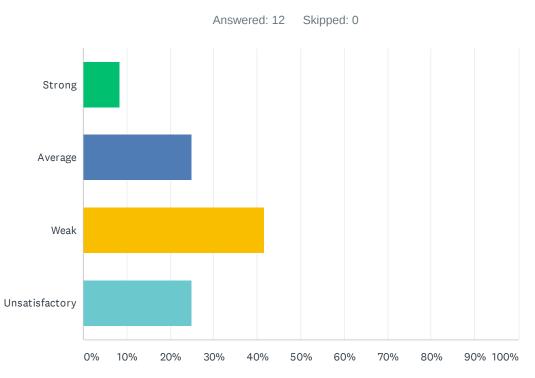

#### Q6 Site administration follows the contract and respects personal rights.

| ANSWER CHOICES | RESPONSES |    |
|----------------|-----------|----|
| Strong         | 9.09%     | 1  |
| Average        | 18.18%    | 2  |
| Weak           | 45.45%    | 5  |
| Unsatisfactory | 27.27%    | 3  |
| TOTAL          |           | 11 |