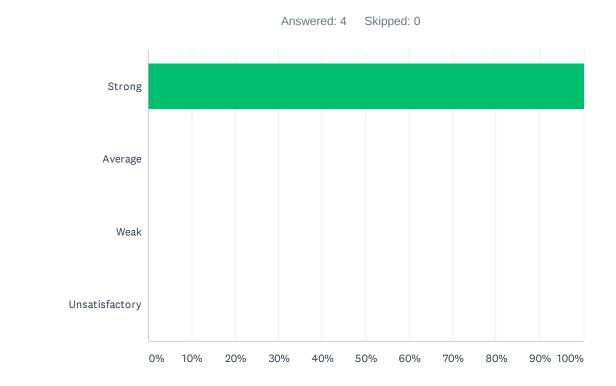

#### Q4 Site administration treats staff with respect; you feel like a valued member of a team

| ANSWER CHOICES | RESPONSES |    |
|----------------|-----------|----|
| Strong         | 0.00%     | 0  |
| Average        | 18.18%    | 2  |
| Weak           | 45.45%    | 5  |
| Unsatisfactory | 36.36%    | 4  |
| TOTAL          |           | 11 |