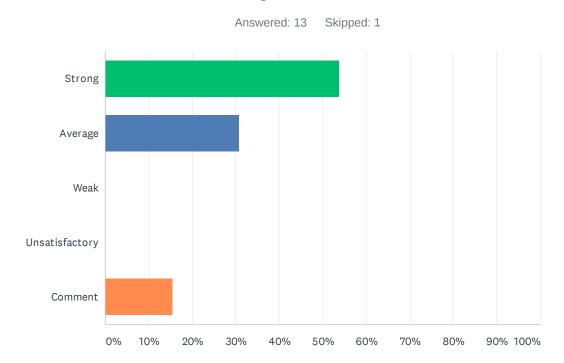

#### Q5 Site administration conducts classroom visits (walk-through) in least the disruptive manner and leaves timely feedback (within 24 hours).

| ANSWER CHOICES | RESPONSES |    |
|----------------|-----------|----|
| Strong         | 27.27%    | 3  |
| Average        | 18.18%    | 2  |
| Weak           | 27.27%    | 3  |
| Unsatisfactory | 27.27%    | 3  |
| TOTAL          |           | 11 |
|                |           |    |

| # | COMMENT:                                                                       | DATE             |
|---|--------------------------------------------------------------------------------|------------------|
| 1 | Most feedback is negative. However, she does give feedback in a timely manner. | 2/9/2020 2:15 PM |