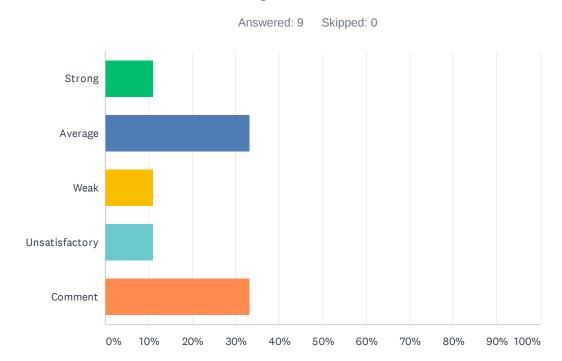

# Q12 Administration processes ODR's (Office Disciplinary Referrals) within 48 hours and supports staff when discipline moves beyond classroom managed behaviors.

| ANSWER CHOICES | RESPONSES |
|----------------|-----------|
| Strong         | 0.00% 0   |
| Average        | 27.27% 3  |
| Weak           | 18.18% 2  |
| Unsatisfactory | 45.45% 5  |
| Comment        | 9.09% 1   |
| TOTAL          | 11        |
|                |           |
| # COMMENT      | DATE      |