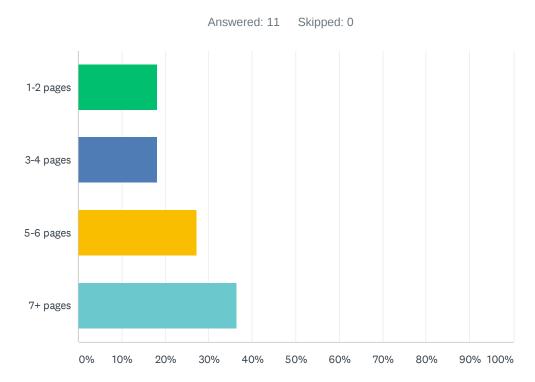

### Q20 Teachers are required to submit complete, but not excessively lengthy lesson plans.

| ANSWER (  | HOICES                  | RESPONSES |      |    |
|-----------|-------------------------|-----------|------|----|
| 1-2 pages |                         | 18.18%    |      | 2  |
| 3-4 pages |                         | 18.18%    |      | 2  |
| 5-6 pages |                         | 27.27%    |      | 3  |
| 7+ pages  |                         | 36.36%    |      | 4  |
| TOTAL     |                         |           | 1    | .1 |
|           |                         |           |      |    |
| #         | COMMENT                 |           | DATE |    |
|           | There are no responses. |           |      |    |