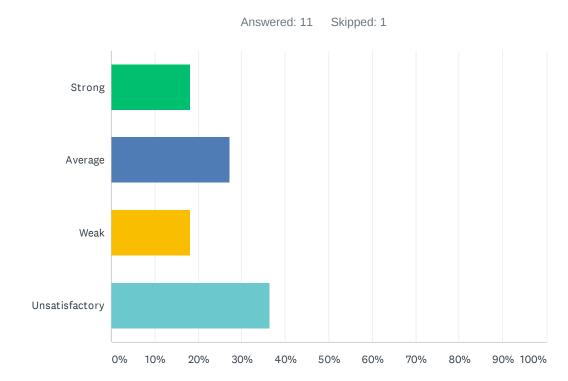

### Q13 Administration treats teachers as professionals; the teacher's word is not disregarded in favor of the student's.

| ANSWER CHOICES | RESPONSES |    |
|----------------|-----------|----|
| Strong         | 9.09%     | 1  |
| Average        | 18.18%    | 2  |
| Weak           | 36.36%    | 4  |
| Unsatisfactory | 36.36%    | 4  |
| TOTAL          |           | 11 |