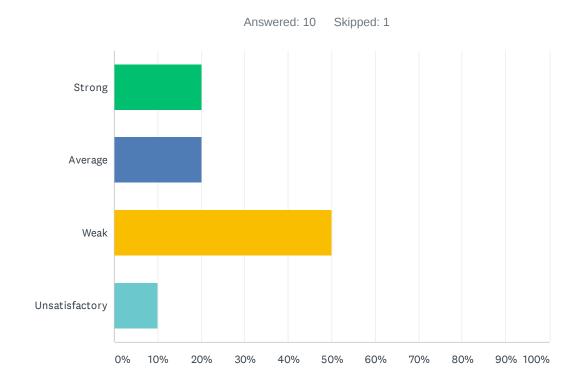

### Q30 PBIS and Behavior Intervention Specialists are creating a safer environment at my site.

| ANSWER CHOICES | RESPONSES |    |
|----------------|-----------|----|
| Strong         | 20.00%    | 2  |
| Average        | 20.00%    | 2  |
| Weak           | 50.00%    | 5  |
| Unsatisfactory | 10.00%    | 1  |
| TOTAL          |           | 10 |