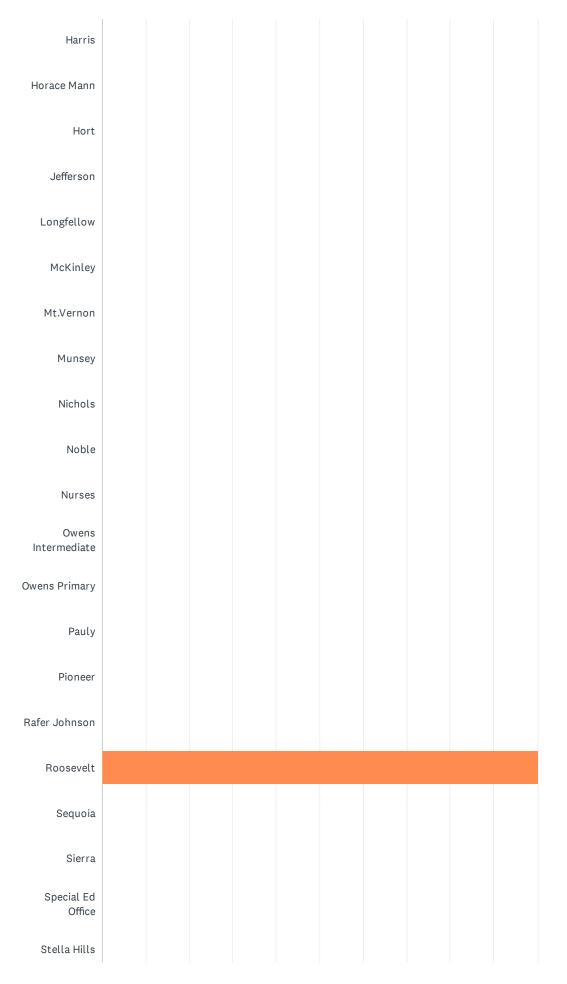

| Pioneer                | 0.00% | 0 |
|------------------------|-------|---|
| Rafer Johnson          | 0.00% | 0 |
| Roosevelt              | 0.00% | 0 |
| Sequoia                | 0.00% | 0 |
| Sierra                 | 0.00% | 0 |
| Special Ed Office      | 0.00% | 0 |
| Stella Hills           | 0.00% | 0 |
| Stiern                 | 0.00% | 0 |
| Thorner                | 0.00% | 0 |
| Voorhies               | 0.00% | 0 |
| Washington             | 0.00% | 0 |
| Wayside                | 0.00% | 0 |
| William Penn           | 0.00% | 0 |
| Williams               | 0.00% | 0 |
| Other (please specify) | 0.00% | 0 |
| Total Respondents: 11  |       |   |