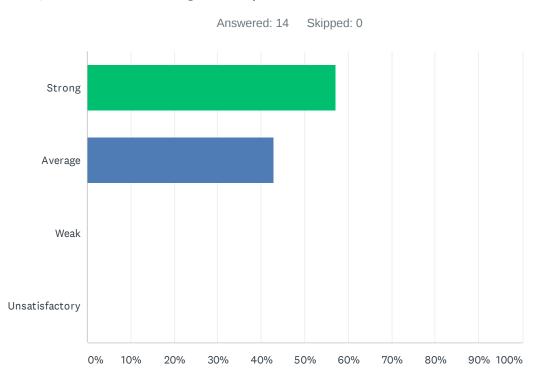

#### Q4 Site administration treats staff with respect; you feel like a valued member of a team

| ANSWER CHOICES | RESPONSES |    |
|----------------|-----------|----|
| Strong         | 0.00%     | 0  |
| Average        | 18.18%    | 2  |
| Weak           | 45.45%    | 5  |
| Unsatisfactory | 36.36%    | 4  |
| TOTAL          |           | 11 |