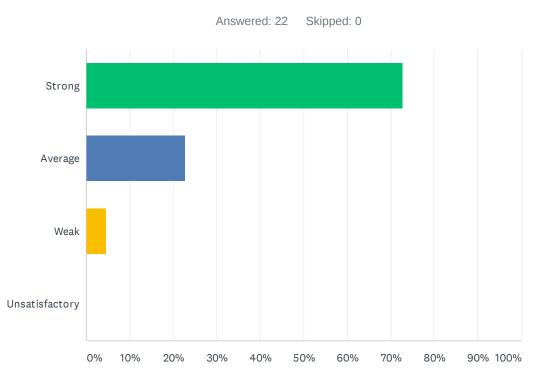

#### Q5 Site administration conducts classroom visits (walk-through) in least the disruptive manner and leaves timely feedback (within 24 hours).

| ANSWER CHOICES | RESPONSES |    |
|----------------|-----------|----|
| Strong         | 27.27%    | 3  |
| Average        | 18.18%    | 2  |
| Weak           | 27.27%    | 3  |
| Unsatisfactory | 27.27%    | 3  |
| TOTAL          |           | 11 |
|                |           |    |