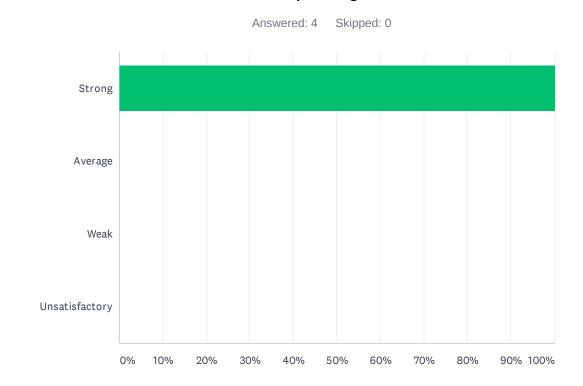

#### Q5 Site administration conducts classroom visits (walk-through) in least the disruptive manner and leaves timely feedback (within 24 hours).

| ANSWER CHOICES | RESPONSES |    |
|----------------|-----------|----|
| Strong         | 27.27%    | 3  |
| Average        | 18.18%    | 2  |
| Weak           | 27.27%    | 3  |
| Unsatisfactory | 27.27%    | 3  |
| TOTAL          |           | 11 |
|                |           |    |