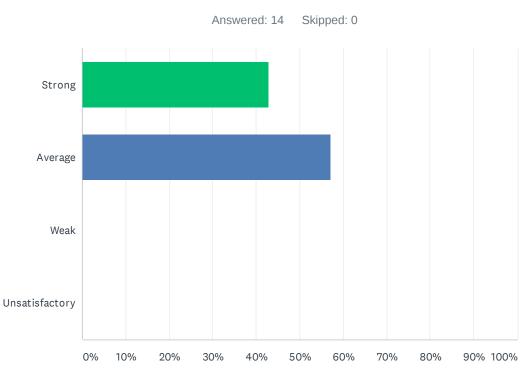

#### Q4 Site administration treats staff with respect; you feel like a valued member of a team

| ANSWER CHOICES | RESPONSES |    |
|----------------|-----------|----|
| Strong         | 0.00%     | 0  |
| Average        | 18.18%    | 2  |
| Weak           | 45.45%    | 5  |
| Unsatisfactory | 36.36%    | 4  |
| TOTAL          |           | 11 |