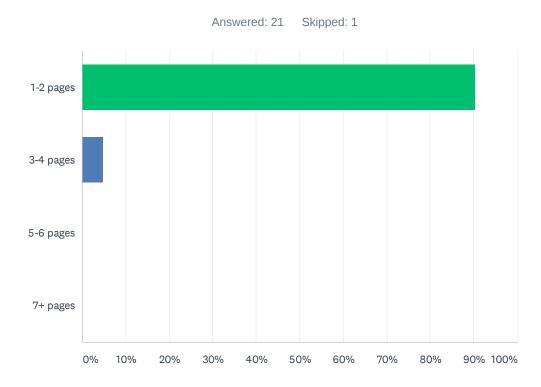

### Q20 Teachers are required to submit complete, but not excessively lengthy lesson plans.

| ANSWER (  | HOICES                  | RESPONSES |      |    |
|-----------|-------------------------|-----------|------|----|
| 1-2 pages |                         | 18.18%    |      | 2  |
| 3-4 pages |                         | 18.18%    |      | 2  |
| 5-6 pages |                         | 27.27%    |      | 3  |
| 7+ pages  |                         | 36.36%    |      | 4  |
| TOTAL     |                         |           | 1    | .1 |
|           |                         |           |      |    |
| #         | COMMENT                 |           | DATE |    |
|           | There are no responses. |           |      |    |