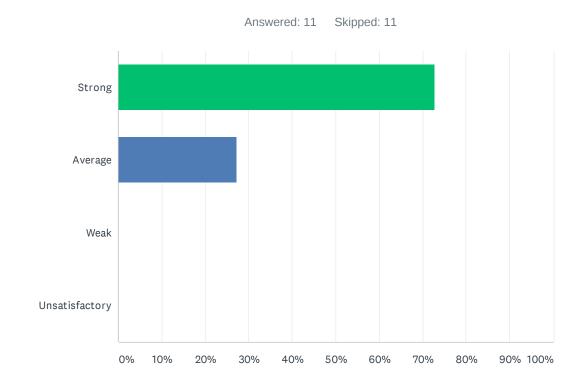

#### Q35 My site has a positive atmosphere.

| ANSWE    | R CHOICES               | RESPONSES |      |    |
|----------|-------------------------|-----------|------|----|
| Strong   |                         | 9.09%     |      | 1  |
| Average  |                         | 9.09%     |      | 1  |
| Weak     |                         | 18.18%    |      | 2  |
| Unsatisf | actory                  | 63.64%    |      | 7  |
| TOTAL    |                         |           |      | 11 |
|          |                         |           |      |    |
| #        | COMMENT                 |           | DATE |    |
|          | There are no responses. |           |      |    |