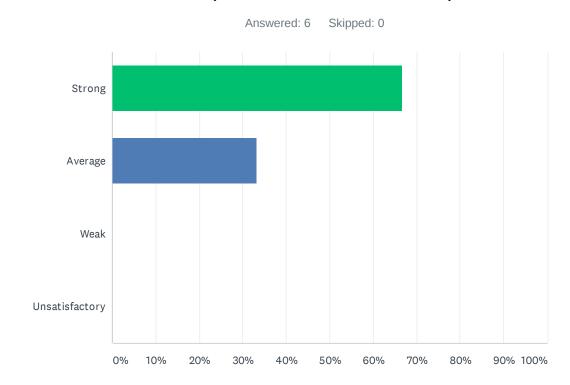

### Q6 Site administration follows the contract and respects personal rights.

| ANSWER CHOICES | RESPONSES |   |
|----------------|-----------|---|
| Strong         | 33.33%    | 3 |
| Average        | 33.33%    | 3 |
| Weak           | 22.22%    | 2 |
| Unsatisfactory | 11.11%    | 1 |
| TOTAL          |           | 9 |