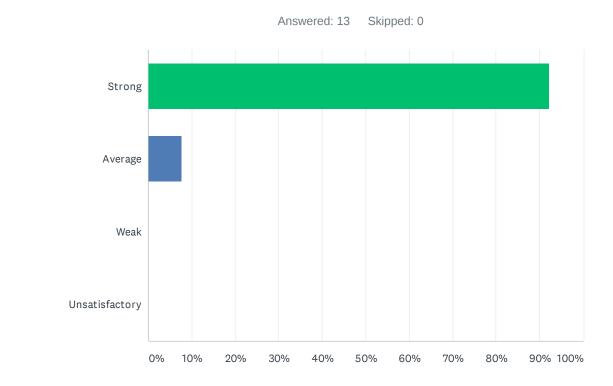

### Q3 Site administration is sensitive to the needs of students, staff, and community.

| ANSWER CHOICES | RESPONSES |    |
|----------------|-----------|----|
| Strong         | 9.09%     | 1  |
| Average        | 9.09%     | 1  |
| Weak           | 27.27%    | 3  |
| Unsatisfactory | 54.55%    | 6  |
| TOTAL          |           | 11 |