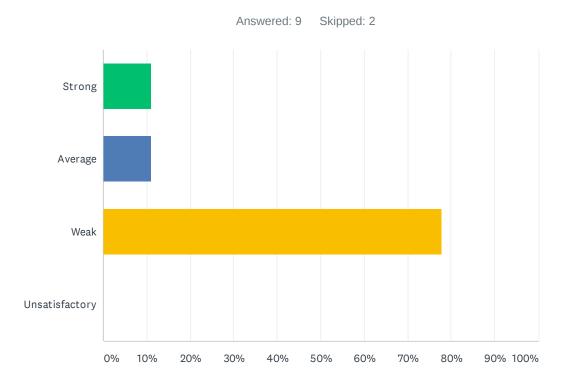

#### Q23 Special Education class size is balanced within each program to ensure student safety and individualized instruction.

| ANSWER CHOICES | RESPONSES |   |
|----------------|-----------|---|
| Strong         | 11.11%    | 1 |
| Average        | 0.00%     | 0 |
| Weak           | 77.78%    | 7 |
| Unsatisfactory | 11.11%    | 1 |
| TOTAL          |           | 9 |