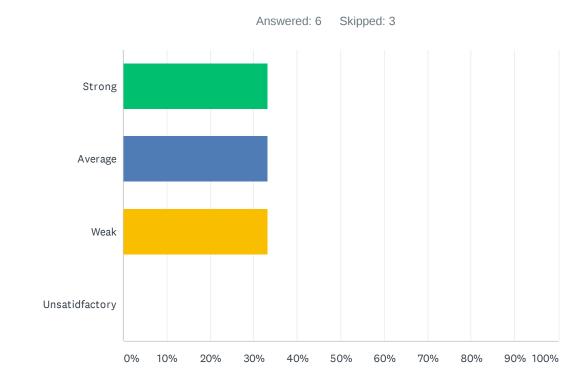

#### Q25 Special education teachers have needed access to ALL instructional resources provided to the general education teachers.

| ANSWER CHOICES | RESPONSES |   |
|----------------|-----------|---|
| Strong         | 11.11%    | 1 |
| Average        | 0.00%     | 0 |
| Weak           | 77.78%    | 7 |
| Unsatidfactory | 11.11%    | 1 |
| TOTAL          |           | 9 |