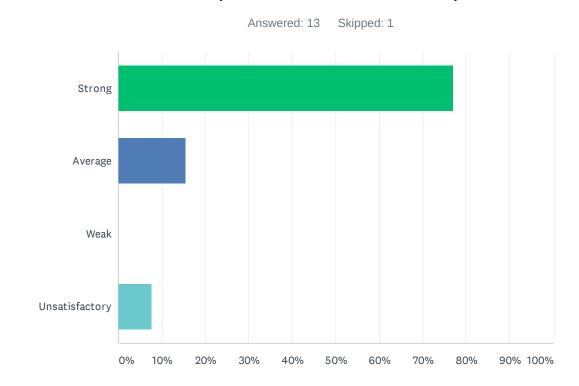

#### Q5 Site administration conducts classroom visits (walk-through) in least the disruptive manner and leaves timely feedback (within 24 hours).

| ANSWER CHOICES | RESPONSES |    |
|----------------|-----------|----|
| Strong         | 27.27%    | 3  |
| Average        | 18.18%    | 2  |
| Weak           | 27.27%    | 3  |
| Unsatisfactory | 27.27%    | 3  |
| TOTAL          |           | 11 |
|                |           |    |