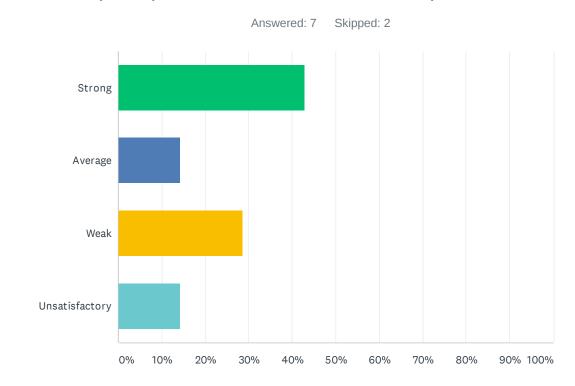

#### Q4 Site administration treats staff with respect; you feel like a valued member of a team

| ANSWER CHOICES | RESPONSES |    |
|----------------|-----------|----|
| Strong         | 0.00%     | 0  |
| Average        | 18.18%    | 2  |
| Weak           | 45.45%    | 5  |
| Unsatisfactory | 36.36%    | 4  |
| TOTAL          |           | 11 |