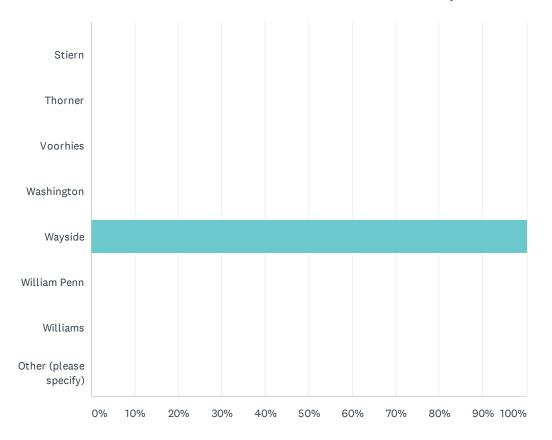

| casa Loma0.00%0Cato0.00%0Chuvez0.00%0Chuyan0.00%0College Hts0.00%0Courtan0.00%0Courtan0.00%0Externa0.00%0Externa0.00%0Externa0.00%0Externa0.00%0Externa0.00%0Externa0.00%0Finerson0.00%0Frenkin0.00%0Frankin0.00%0Garza0.00%0Harris0.00%0Harris0.00%0Harris0.00%0Harris0.00%0Kikley0.00%0Missen0.00%0Missen0.00%0Missen0.00%0Nutenon0.00%0Nutenon0.00%0Nutenon0.00%0Nutenon0.00%0Nutenon0.00%0Nutenon0.00%0Nutenon0.00%0Nutenon0.00%0Nutenon0.00%0Nutenon0.00%0Nutenon0.00%0Nutenon0.00%0Nutenon0.00%0Nutenon0.00%0Nutenon0.00%0Nutenon0.00%0Nutenon0.00% <td< th=""><th>ANSWER CHOICES</th><th>RESPONSES</th><th></th></td<>                                                                                                                                                                                                                                                                                                                                                                                                                                               | ANSWER CHOICES     | RESPONSES |   |
|-----------------------------------------------------------------------------------------------------------------------------------------------------------------------------------------------------------------------------------------------------------------------------------------------------------------------------------------------------------------------------------------------------------------------------------------------------------------------------------------------------------------------------------------------------------------------------------------------------------------------------------------------------------------------------------------------------------------------------------------------------------------------------------------------------------------------------------------------------------------------------------------------------------------------------------------------------------------------------------------------------------------------------------------------------------------------------|--------------------|-----------|---|
| Chavez         0.00%         0           Chipman         0.00%         0           Compton         0.00%         0           Curran         0.00%         0           Downtown         0.00%         0           Ed Center         0.00%         0           Eissler         0.00%         0           Evergreen         0.00%         0           Franklin         0.00%         0           Franklin         0.00%         0           Harris         0.00%         0           Harris         0.00%         0           Iderson         0.00%         0           Harris         0.00%         0           Harris         0.00%         0           Kuteron         0.00%         0           Murasy         0.00%         0 <td>Casa Loma</td> <td>0.00%</td> <td>0</td> | Casa Loma          | 0.00%     | 0 |
| Chipman         0.00%         0           College His         0.00%         0           Compton         0.00%         0           Curran         0.00%         0           Ed Center         0.00%         0           Ed Center         0.00%         0           Ensister         0.00%         0           Evergreen         0.00%         0           Frank West         0.00%         0           Frank West         0.00%         0           Garza         0.00%         0           Harris         0.00%         0           Hortec Mann         0.00%         0           Kinley         0.00%         0           Mussey         0.00%         0           Mussey         0.00%         0           Nussey         0.00%         0           Nusses         0.00%         0           Nusses         0.00%         0           Nusses         0.00%         0           Nusses         0.00%         0                                                                                                                                                            | Cato               | 0.00%     | 0 |
| College His         0.00%         0           Compton         0.00%         0           Curran         0.00%         0           Downtown         0.00%         0           Ed Center         0.00%         0           Eissler         0.00%         0           Evergreen         0.00%         0           Frank West         0.00%         0           Frank West         0.00%         0           Garza         0.00%         0           Harding         0.00%         0           Horace Mann         0.00%         0           Kinley         0.00%         0           Mussy         0.00%         0           Mussy         0.00%         0           Nongeliow         0.00%         0           Nussy         0.00%                                                    | Chavez             | 0.00%     | 0 |
| Compone0.00%0Curran0.00%0Downtown0.00%0Ed Center0.00%0Eissler0.00%0Emerson0.00%0Enderson0.00%0Franktin0.00%0Franktin0.00%0Garza0.00%0Harding0.00%0Horterson0.00%0Garza0.00%0Horterson0.00%0Harding0.00%0Horterson0.00%0Kinley0.00%0Musey0.00%0Musey0.00%0Musey0.00%0Musey0.00%0Nothel0.00%0Nothel0.00%0Nothel0.00%0Nothel0.00%0Nothel0.00%0Nothel0.00%0Nothel0.00%0Nothel0.00%0Nothel0.00%0Nothel0.00%0Nothel0.00%0Nothel0.00%0Nothel0.00%0Nothel0.00%0Nothel0.00%0Nothel0.00%0Nothel0.00%0Nothel0.00%0Nothel0.00%0Nothel0.00%0Nothel0.00%0 <tr< td=""><td>Chipman</td><td>0.00%</td><td>0</td></tr<>                                                                                                                                                                                                                                                                                                                                                                                                                                                                       | Chipman            | 0.00%     | 0 |
| Curran0.00%0Downtown0.00%0Ed Center0.00%0Eissler0.00%0Emerson0.00%0Fuergen0.00%0Franklin0.00%0Franklin0.00%0Farling0.00%0Farling0.00%0Harding0.00%0Forace Mann0.00%0Forace Mann0.00%0Forace Mann0.00%0Forale Mann0.00%0For                                                                                                                                                                                                                                                                                                                                                                                                                          | College Hts        | 0.00%     | 0 |
| Downtown         0.00%         0           Ed Center         0.00%         0           Eissler         0.00%         0           Emerson         0.00%         0           Evergreen         0.00%         0           Frank West         0.00%         0           Frank West         0.00%         0           Frank West         0.00%         0           Gaza         0.00%         0           Harding         0.00%         0           Horde         0.00%         0           Horde         0.00%         0           Horde         0.00%         0           Musey         0.00%         0           Noble         0.00%                                                | Compton            | 0.00%     | 0 |
| Ed Center         0.00%         0           Eissler         0.00%         0           Emerson         100.00%         0           Evergreen         0.00%         0           Frank West         0.00%         0           Frank West         0.00%         0           Frank Im         0.00%         0           Frank Im         0.00%         0           Frank Im         0.00%         0           Frank Im         0.00%         0           Garza         0.00%         0           Harris         0.00%         0           Horace Mann         0.00%         0           Longfellow         0.00%         0           Mursey         0.00%         0           Mursey         0.00%         0           Nurses         0.00%         0           Nurses         0.00%         0           Outers Intermediate         0.00%         0           Nurses         0.00%         0           Outers Intermediate         0.00%         0                                                                                                                              | Curran             | 0.00%     | 0 |
| Eissler         0.00%         0           Eissler         0.00%         9           Evergreen         0.00%         0           Frank West         0.00%         0           Frank III         0.00%         0           Fremont         0.00%         0           Garza         0.00%         0           Harris         0.00%         0           Horace Mann         0.00%         0           Joefferson         0.00%         0           Longfellow         0.00%         0           Musey         0.00%         0           Nurses         0.00%         0           Nurses         0.00%         0           Nurses         0.00%         0                                                                                                                                                                                                                                                                                                                                                                                                                        | Downtown           | 0.00%     | 0 |
| Emerson         100.00%         9           Evergreen         0.00%         0           Fletcher         0.00%         0           Frank West         0.00%         0           Frank In         0.00%         0           Frank In         0.00%         0           Garza         0.00%         0           Harris         0.00%         0           Horace Mann         0.00%         0           Jefferson         0.00%         0           Kinley         0.00%         0           Mursey         0.00%         0           Nurses         0.00%         0           Nurses         0.00%         0           Nurses Frimary         0.00%         0                                                                                                                                                                                                                                                                                                                                                                                                                 | Ed Center          | 0.00%     | 0 |
| Evergreen         0.00%         0           Fletcher         0.00%         0           Frank West         0.00%         0           Frank III         0.00%         0           Fremont         0.00%         0           Garza         0.00%         0           Harding         0.00%         0           Harris         0.00%         0           Horace Mann         0.00%         0           Longfellow         0.00%         0           Kinley         0.00%         0           Musey         0.00%         0           Nuses         0.00%         0           Nurses         0.00%         0           Nurses         0.00%         0           Oues Intermediate         0.00%         0                                                                                                                                                                                                                                                                                                                                                                        | Eissler            | 0.00%     | 0 |
| Fletcher         0.00%         0           Frank West         0.00%         0           Franklin         0.00%         0           Fremont         0.00%         0           Garza         0.00%         0           Harding         0.00%         0           Harris         0.00%         0           Horace Mann         0.00%         0           Horace Mann         0.00%         0           Longfellow         0.00%         0           Kinley         0.00%         0           McKinley         0.00%         0           Nichols         0.00%         0           Nurses         0.00%         0           Owens Intermediate         0.00%         0           Owens Intermediate         0.00%         0                                                                                                                                                                                                                                                                                                                                                     | Emerson            | 100.00%   | 9 |
| Frank West         0.00%         0           Franklin         0.00%         0           Fremont         0.00%         0           Garza         0.00%         0           Harding         0.00%         0           Harris         0.00%         0           Horace Mann         0.00%         0           Hort         0.00%         0           Jefferson         0.00%         0           Kkinley         0.00%         0           Mursey         0.00%         0           Nichols         0.00%         0           Nurses         0.00%         0           Owens Intermediate         0.00%         0           Owens Primary         0.00%         0                                                                                                                                                                                                                                                                                                                                                                                                              | Evergreen          | 0.00%     | 0 |
| Franklin         0.00%         0           Fremont         0.00%         0           Garza         0.00%         0           Harding         0.00%         0           Harris         0.00%         0           Horace Mann         0.00%         0           Horace Mann         0.00%         0           Longfellow         0.00%         0           Mursey         0.00%         0           Mursey         0.00%         0           Noble         0.00%         0           Nurses         0.00%         0           Owens Intermediate         0.00%         0           Owens Primary         0.00%         0                                                                                                                                                                                                                                                                                                                                                                                                                                                      | Fletcher           | 0.00%     | 0 |
| Fremont         0.00%         0           Garza         0.00%         0           Harding         0.00%         0           Harris         0.00%         0           Horace Mann         0.00%         0           Hort         0.00%         0           Jefferson         0.00%         0           Longfellow         0.00%         0           McKinley         0.00%         0           Musey         0.00%         0           Nichols         0.00%         0           Nuses         0.00%         0           Nurses         0.00%         0           Ovens Intermediate         0.00%         0           Ovens Primary         0.00%         0                                                                                                                                                                                                                                                                                                                                                                                                                 | Frank West         | 0.00%     | 0 |
| Garza       0.00%       0         Harding       0.00%       0         Harris       0.00%       0         Horace Mann       0.00%       0         Hort       0.00%       0         Jefferson       0.00%       0         Longfellow       0.00%       0         McKinley       0.00%       0         MutVernon       0.00%       0         Nichols       0.00%       0         Nusey       0.00%       0         Nuble       0.00%       0         Nuses       0.00%       0         Owens Intermediate       0.00%       0         Owens Primary       0.00%       0                                                                                                                                                                                                                                                                                                                                                                                                                                                                                                        | Franklin           | 0.00%     | 0 |
| Harding         0.00%         0           Harris         0.00%         0           Horace Mann         0.00%         0           Hort         0.00%         0           Jefferson         0.00%         0           Longfellow         0.00%         0           McKinley         0.00%         0           Musey         0.00%         0           Nichols         0.00%         0           Noble         0.00%         0           Owens Intermediate         0.00%         0           Owens Primary         0.00%         0                                                                                                                                                                                                                                                                                                                                                                                                                                                                                                                                            | Fremont            | 0.00%     | 0 |
| Harris         0.00%         0           Horace Mann         0.00%         0           Hort         0.00%         0           Jefferson         0.00%         0           Longfellow         0.00%         0           McKinley         0.00%         0           Mt.Vernon         0.00%         0           Nichols         0.00%         0           Noble         0.00%         0           Nurses         0.00%         0           Owens Intermediate         0.00%         0           Owens Primary         0.00%         0                                                                                                                                                                                                                                                                                                                                                                                                                                                                                                                                         | Garza              | 0.00%     | 0 |
| Horace Mann         0.00%         0           Hort         0.00%         0           Jefferson         0.00%         0           Longfellow         0.00%         0           McKinley         0.00%         0           Mt.Vernon         0.00%         0           Nursey         0.00%         0           Nichols         0.00%         0           Noble         0.00%         0           Owens Intermediate         0.00%         0           Owens Primary         0.00%         0                                                                                                                                                                                                                                                                                                                                                                                                                                                                                                                                                                                  | Harding            | 0.00%     | 0 |
| Hort         0.00%         0           Jefferson         0.00%         0           Longfellow         0.00%         0           McKinley         0.00%         0           Mt.Vernon         0.00%         0           Munsey         0.00%         0           Nichols         0.00%         0           Nurses         0.00%         0           Owens Intermediate         0.00%         0           Owens Primary         0.00%         0                                                                                                                                                                                                                                                                                                                                                                                                                                                                                                                                                                                                                               | Harris             | 0.00%     | 0 |
| Jefferson         0.00%         0           Longfellow         0.00%         0           McKinley         0.00%         0           Mt.Vernon         0.00%         0           Munsey         0.00%         0           Nichols         0.00%         0           Nurses         0.00%         0           Owens Intermediate         0.00%         0           Owens Primary         0.00%         0                                                                                                                                                                                                                                                                                                                                                                                                                                                                                                                                                                                                                                                                      | Horace Mann        | 0.00%     | 0 |
| Longfellow         0.00%         0           McKinley         0.00%         0           Mt.Vernon         0.00%         0           Munsey         0.00%         0           Nichols         0.00%         0           Noble         0.00%         0           Nurses         0.00%         0           Owens Intermediate         0.00%         0           Owens Primary         0.00%         0                                                                                                                                                                                                                                                                                                                                                                                                                                                                                                                                                                                                                                                                          | Hort               | 0.00%     | 0 |
| McKinley         0.00%         0           Mt.Vernon         0.00%         0           Munsey         0.00%         0           Nichols         0.00%         0           Noble         0.00%         0           Nurses         0.00%         0           Owens Intermediate         0.00%         0           Owens Primary         0.00%         0                                                                                                                                                                                                                                                                                                                                                                                                                                                                                                                                                                                                                                                                                                                       | Jefferson          | 0.00%     | 0 |
| Mt.Vernon         0.00%         0           Munsey         0.00%         0           Nichols         0.00%         0           Noble         0.00%         0           Nurses         0.00%         0           Owens Intermediate         0.00%         0           Owens Primary         0.00%         0                                                                                                                                                                                                                                                                                                                                                                                                                                                                                                                                                                                                                                                                                                                                                                  | Longfellow         | 0.00%     | 0 |
| Munsey         0.00%         0           Nichols         0.00%         0           Noble         0.00%         0           Nurses         0.00%         0           Owens Intermediate         0.00%         0           Owens Primary         0.00%         0                                                                                                                                                                                                                                                                                                                                                                                                                                                                                                                                                                                                                                                                                                                                                                                                              | McKinley           | 0.00%     | 0 |
| Nichols         0.00%         0           Noble         0.00%         0           Nurses         0.00%         0           Owens Intermediate         0.00%         0           Owens Primary         0.00%         0                                                                                                                                                                                                                                                                                                                                                                                                                                                                                                                                                                                                                                                                                                                                                                                                                                                       | Mt.Vernon          | 0.00%     | 0 |
| Noble         0.00%         0           Nurses         0.00%         0           Owens Intermediate         0.00%         0           Owens Primary         0.00%         0                                                                                                                                                                                                                                                                                                                                                                                                                                                                                                                                                                                                                                                                                                                                                                                                                                                                                                 | Munsey             | 0.00%     | 0 |
| Nurses     0.00%     0       Owens Intermediate     0.00%     0       Owens Primary     0.00%     0                                                                                                                                                                                                                                                                                                                                                                                                                                                                                                                                                                                                                                                                                                                                                                                                                                                                                                                                                                         | Nichols            | 0.00%     | 0 |
| Owens Intermediate     0.00%     0       Owens Primary     0.00%     0                                                                                                                                                                                                                                                                                                                                                                                                                                                                                                                                                                                                                                                                                                                                                                                                                                                                                                                                                                                                      | Noble              | 0.00%     | 0 |
| Owens Primary     0.00%     0                                                                                                                                                                                                                                                                                                                                                                                                                                                                                                                                                                                                                                                                                                                                                                                                                                                                                                                                                                                                                                               | Nurses             | 0.00%     | 0 |
|                                                                                                                                                                                                                                                                                                                                                                                                                                                                                                                                                                                                                                                                                                                                                                                                                                                                                                                                                                                                                                                                             | Owens Intermediate | 0.00%     | 0 |
| Pauly 0.00% 0                                                                                                                                                                                                                                                                                                                                                                                                                                                                                                                                                                                                                                                                                                                                                                                                                                                                                                                                                                                                                                                               | Owens Primary      | 0.00%     | 0 |
|                                                                                                                                                                                                                                                                                                                                                                                                                                                                                                                                                                                                                                                                                                                                                                                                                                                                                                                                                                                                                                                                             | Pauly              | 0.00%     | 0 |

| Pioneer                | 0.00% | 0 |
|------------------------|-------|---|
| Rafer Johnson          | 0.00% | 0 |
| Roosevelt              | 0.00% | 0 |
| Sequoia                | 0.00% | 0 |
| Sierra                 | 0.00% | 0 |
| Special Ed Office      | 0.00% | 0 |
| Stella Hills           | 0.00% | 0 |
| Stiern                 | 0.00% | 0 |
| Thorner                | 0.00% | 0 |
| Voorhies               | 0.00% | 0 |
| Washington             | 0.00% | 0 |
| Wayside                | 0.00% | 0 |
| William Penn           | 0.00% | 0 |
| Williams               | 0.00% | 0 |
| Other (please specify) | 0.00% | 0 |
| Total Respondents: 9   |       |   |