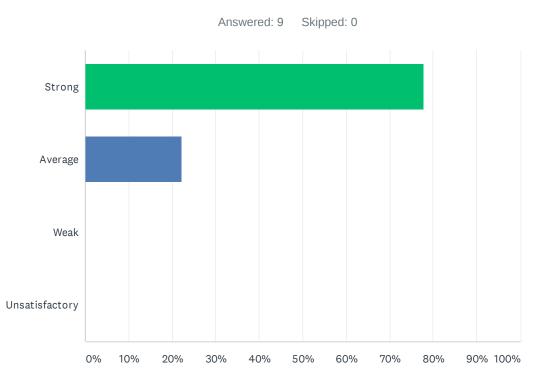

### Q4 Site administration treats staff with respect; you feel like a valued member of a team

| ANSWER CHOICES | RESPONSES |   |
|----------------|-----------|---|
| Strong         | 11.11%    | 1 |
| Average        | 44.44%    | 4 |
| Weak           | 33.33%    | 3 |
| Unsatisfactory | 11.11%    | 1 |
| TOTAL          |           | 9 |