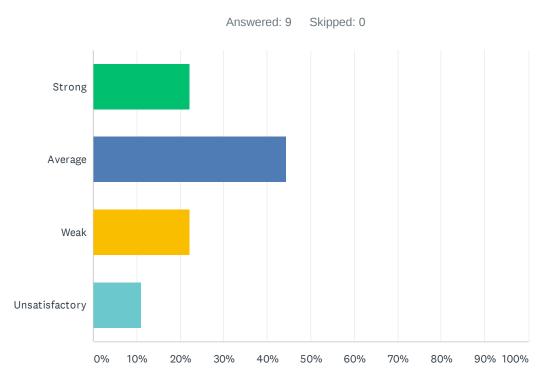

### Q4 Site administration treats staff with respect; you feel like a valued member of a team

| ANSWER CHOICES | RESPONSES |   |
|----------------|-----------|---|
| Strong         | 11.11%    | 1 |
| Average        | 44.44%    | 4 |
| Weak           | 33.33%    | 3 |
| Unsatisfactory | 11.11%    | 1 |
| TOTAL          |           | 9 |