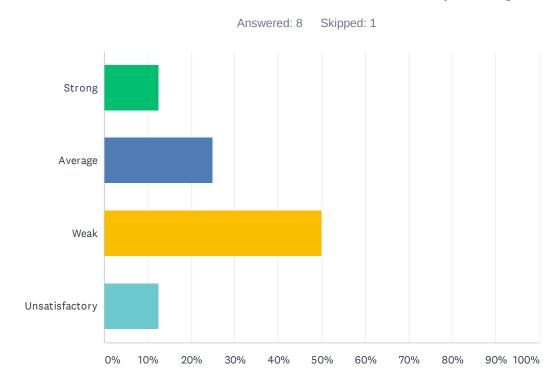

### Q3 Site administration is sensitive to the needs of students, staff, and community.

| ANSWER CHOICES | RESPONSES |    |
|----------------|-----------|----|
| Strong         | 9.09%     | 1  |
| Average        | 9.09%     | 1  |
| Weak           | 27.27%    | 3  |
| Unsatisfactory | 54.55%    | 6  |
| TOTAL          |           | 11 |