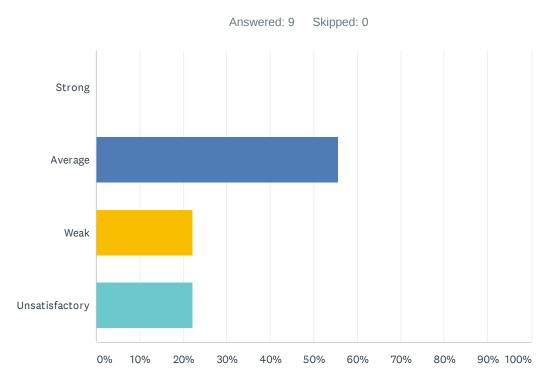

### Q3 Site administration is sensitive to the needs of students, staff, and community.

| ANSWER CHOICES | RESPONSES |    |
|----------------|-----------|----|
| Strong         | 9.09%     | 1  |
| Average        | 9.09%     | 1  |
| Weak           | 27.27%    | 3  |
| Unsatisfactory | 54.55%    | 6  |
| TOTAL          |           | 11 |