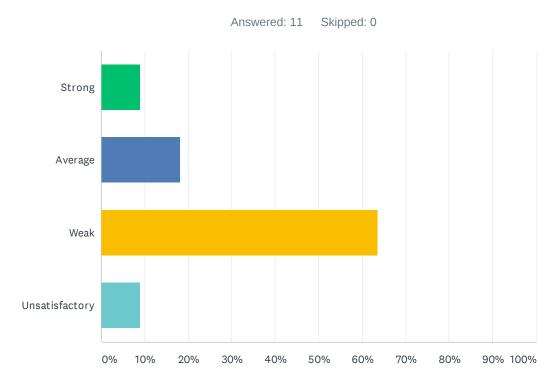

### Q3 Site administration is sensitive to the needs of students, staff, and community.

| ANSWER CHOICES | RESPONSES |    |
|----------------|-----------|----|
| Strong         | 9.09%     | 1  |
| Average        | 9.09%     | 1  |
| Weak           | 27.27%    | 3  |
| Unsatisfactory | 54.55%    | 6  |
| TOTAL          |           | 11 |