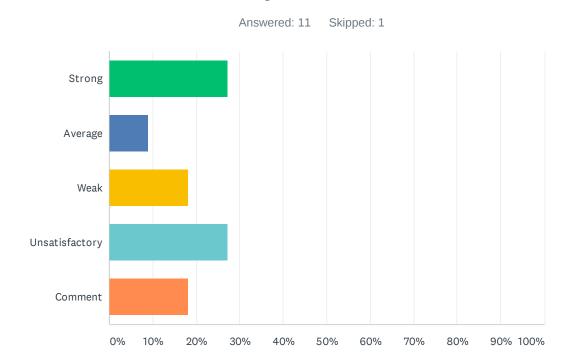

# Q12 Administration processes ODR's (Office Disciplinary Referrals) within 48 hours and supports staff when discipline moves beyond classroom managed behaviors.

| ANSWER CHOICES | RESPONSES |
|----------------|-----------|
| Strong         | 0.00% 0   |
| Average        | 27.27% 3  |
| Weak           | 18.18% 2  |
| Unsatisfactory | 45.45% 5  |
| Comment        | 9.09% 1   |
| TOTAL          | 11        |
|                |           |
| # COMMENT      | DATE      |