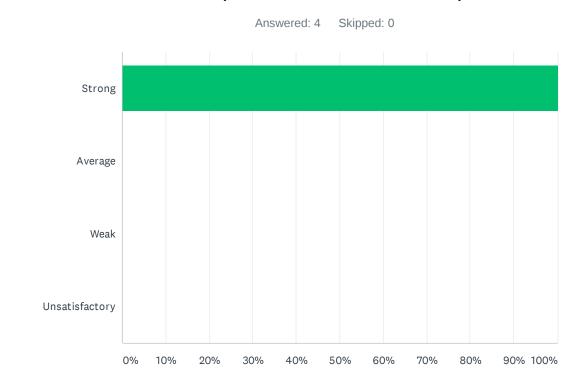

### Q6 Site administration follows the contract and respects personal rights.

| ANSWER CHOICES | RESPONSES |   |
|----------------|-----------|---|
| Strong         | 33.33%    | 3 |
| Average        | 33.33%    | 3 |
| Weak           | 22.22%    | 2 |
| Unsatisfactory | 11.11%    | 1 |
| TOTAL          |           | 9 |