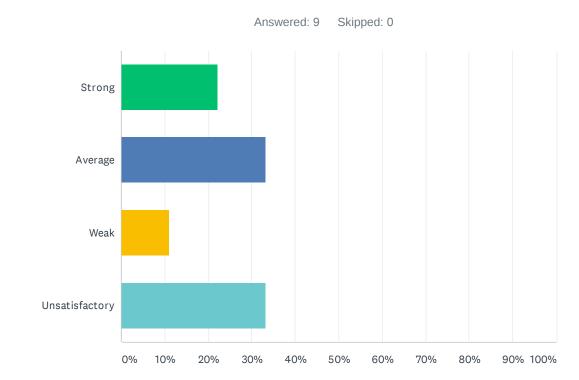

### Q4 Site administration treats staff with respect; you feel like a valued member of a team

| ANSWER CHOICES | RESPONSES |   |
|----------------|-----------|---|
| Strong         | 11.11%    | 1 |
| Average        | 44.44%    | 4 |
| Weak           | 33.33%    | 3 |
| Unsatisfactory | 11.11%    | 1 |
| TOTAL          |           | 9 |