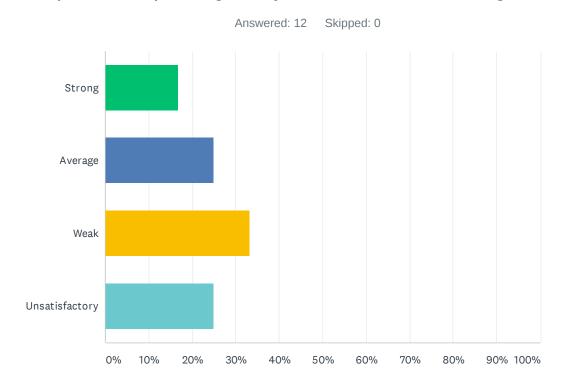

### Q3 Site administration is sensitive to the needs of students, staff, and community.

| ANSWER CHOICES | RESPONSES |    |
|----------------|-----------|----|
| Strong         | 9.09%     | 1  |
| Average        | 9.09%     | 1  |
| Weak           | 27.27%    | 3  |
| Unsatisfactory | 54.55%    | 6  |
| TOTAL          |           | 11 |