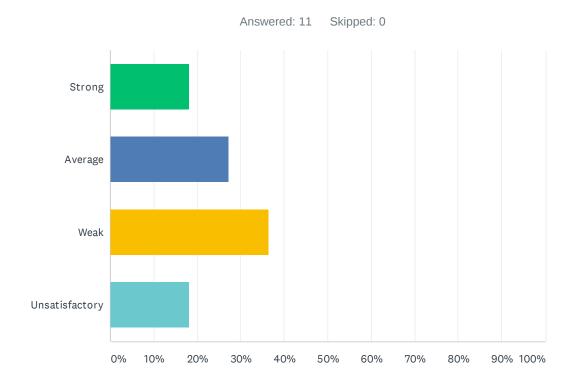

### Q3 Site administration is sensitive to the needs of students, staff, and community.

| ANSWER CHOICES | RESPONSES |    |
|----------------|-----------|----|
| Strong         | 9.09%     | 1  |
| Average        | 9.09%     | 1  |
| Weak           | 27.27%    | 3  |
| Unsatisfactory | 54.55%    | 6  |
| TOTAL          |           | 11 |