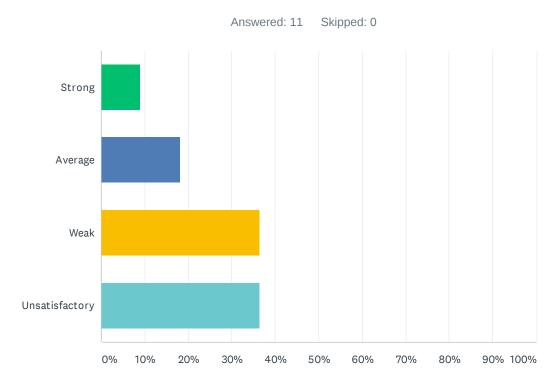

### Q13 Administration treats teachers as professionals; the teacher's word is not disregarded in favor of the student's.

| ANSWER CHOICES | RESPONSES |    |
|----------------|-----------|----|
| Strong         | 9.09%     | 1  |
| Average        | 18.18%    | 2  |
| Weak           | 36.36%    | 4  |
| Unsatisfactory | 36.36%    | 4  |
| TOTAL          |           | 11 |