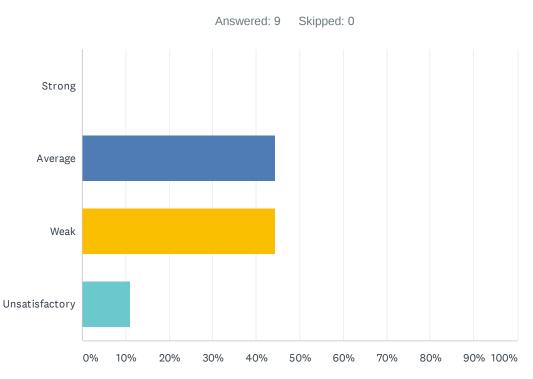

#### Q4 Site administration treats staff with respect; you feel like a valued member of a team

| ANSWER CHOICES | RESPONSES |    |
|----------------|-----------|----|
| Strong         | 0.00%     | 0  |
| Average        | 18.18%    | 2  |
| Weak           | 45.45%    | 5  |
| Unsatisfactory | 36.36%    | 4  |
| TOTAL          |           | 11 |