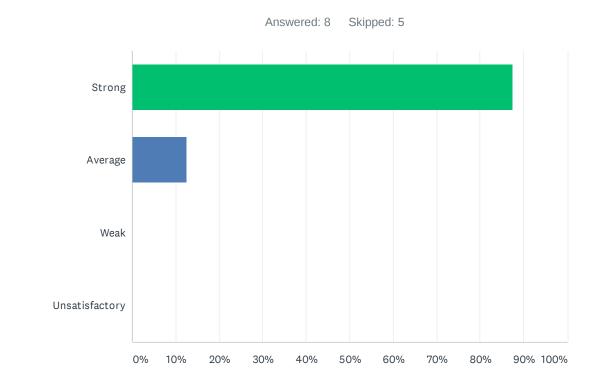

# Q18 My site receives daily consecutive uninterrupted planning/preparation time. (30 minutes / 40 minutes)

| ANSWER CHOICES | RESPONSES |   |
|----------------|-----------|---|
| Strong         | 55.56%    | 5 |
| Average        | 33.33%    | 3 |
| Weak           | 11.11%    | 1 |
| Unsatisfactory | 0.00%     | 0 |
| TOTAL          |           | 9 |