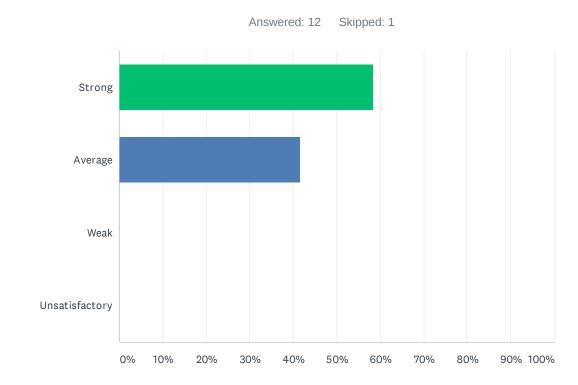

### Q6 Site administration follows the contract and respects personal rights.

| ANSWER CHOICES | RESPONSES |   |
|----------------|-----------|---|
| Strong         | 33.33%    | 3 |
| Average        | 33.33%    | 3 |
| Weak           | 22.22%    | 2 |
| Unsatisfactory | 11.11%    | 1 |
| TOTAL          |           | 9 |