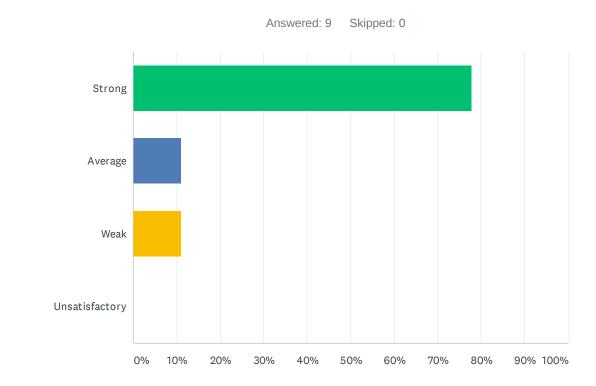

### Q6 Site administration follows the contract and respects personal rights.

| ANSWER CHOICES | RESPONSES |   |
|----------------|-----------|---|
| Strong         | 33.33%    | 3 |
| Average        | 33.33%    | 3 |
| Weak           | 22.22%    | 2 |
| Unsatisfactory | 11.11%    | 1 |
| TOTAL          |           | 9 |