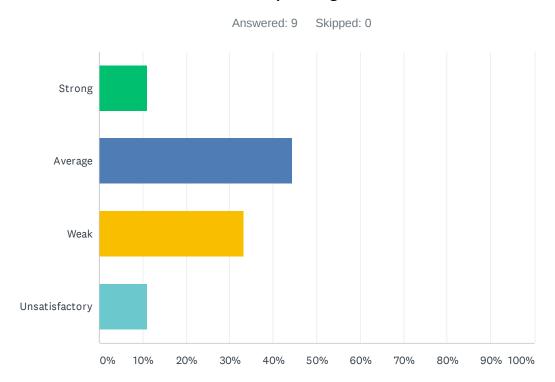

### Q8 Administration maintains open communication with staff, parents, and students.

| ANSWER CHOICES | RESPONSES |   |
|----------------|-----------|---|
| Strong         | 11.11%    | 1 |
| Average        | 66.67%    | 6 |
| Weak           | 11.11%    | 1 |
| Unsatisfactory | 11.11%    | 1 |
| TOTAL          |           | 9 |