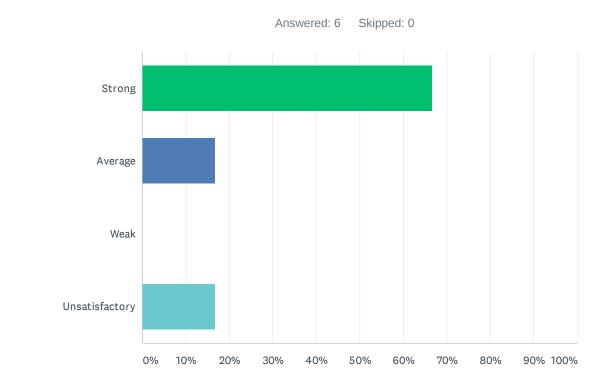

### Q3 Site administration is sensitive to the needs of students, staff, and community.

| ANSWER CHOICES | RESPONSES |    |
|----------------|-----------|----|
| Strong         | 9.09%     | 1  |
| Average        | 9.09%     | 1  |
| Weak           | 27.27%    | 3  |
| Unsatisfactory | 54.55%    | 6  |
| TOTAL          |           | 11 |