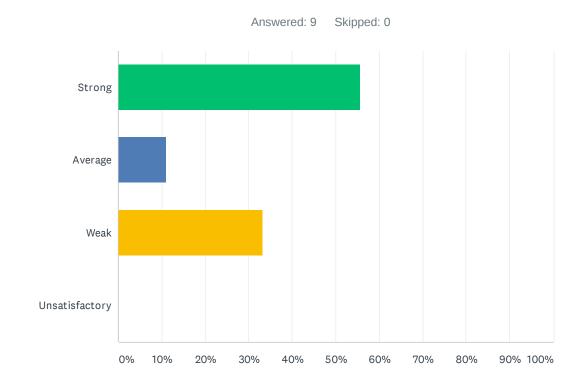

### Q5 Site administration conducts classroom visits (walk-through) in least the disruptive manner and leaves timely feedback (within 24 hours).

| ANSWER CHOICES | RESPONSES |   |
|----------------|-----------|---|
| Strong         | 22.22%    | 2 |
| Average        | 33.33%    | 3 |
| Weak           | 22.22%    | 2 |
| Unsatisfactory | 22.22%    | 2 |
| TOTAL          |           | 9 |