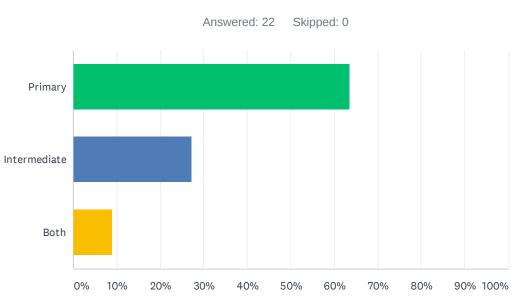

#### Q2 Instructional Grade Level or Support Services

| ANSWER CHOICES | RESPONSES |    |
|----------------|-----------|----|
| Primary        | 54.55%    | 6  |
| Intermediate   | 36.36%    | 4  |
| Both           | 9.09%     | 1  |
| TOTAL          |           | 11 |