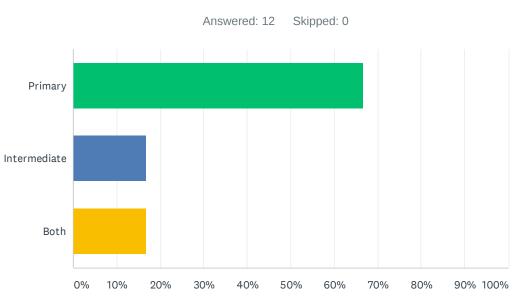

#### Q2 Instructional Grade Level or Support Services

| ANSWER CHOICES | RESPONSES |    |
|----------------|-----------|----|
| Primary        | 54.55%    | 6  |
| Intermediate   | 36.36%    | 4  |
| Both           | 9.09%     | 1  |
| TOTAL          |           | 11 |