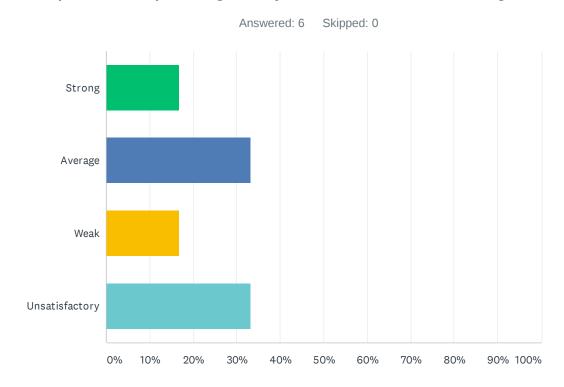

#### Q4 Site administration treats staff with respect; you feel like a valued member of a team

| ANSWER CHOICES | RESPONSES |    |
|----------------|-----------|----|
| Strong         | 0.00%     | 0  |
| Average        | 18.18%    | 2  |
| Weak           | 45.45%    | 5  |
| Unsatisfactory | 36.36%    | 4  |
| TOTAL          |           | 11 |