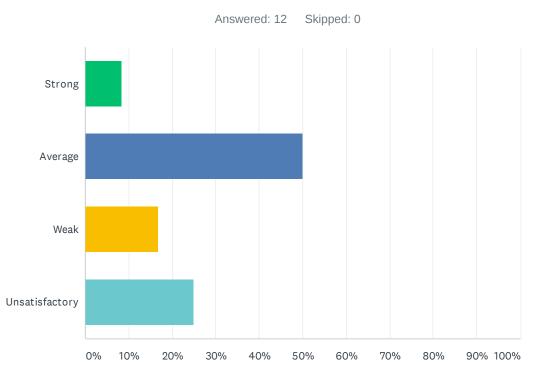

#### Q4 Site administration treats staff with respect; you feel like a valued member of a team

| ANSWER CHOICES | RESPONSES |    |
|----------------|-----------|----|
| Strong         | 0.00%     | 0  |
| Average        | 18.18%    | 2  |
| Weak           | 45.45%    | 5  |
| Unsatisfactory | 36.36%    | 4  |
| TOTAL          |           | 11 |