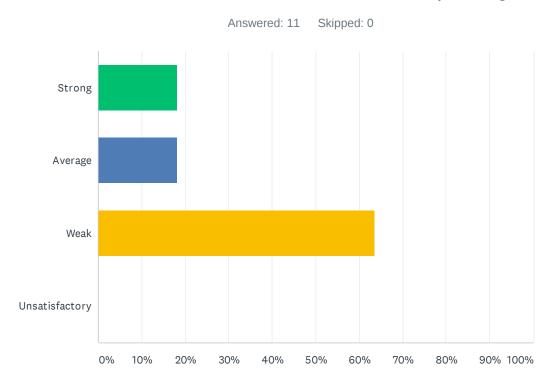

#### Q33 Positive referrals are an effective tool in improving discipline.

| ANSWE   | ER CHOICES              | RESPONSES |      |
|---------|-------------------------|-----------|------|
| Strong  |                         | 18.18%    | 2    |
| Average | 5                       | 18.18%    | 2    |
| Weak    |                         | 63.64%    | 7    |
| Unsatis | factory                 | 0.00%     | 0    |
| TOTAL   |                         |           | 11   |
|         |                         |           |      |
| #       | COMMENT                 |           | DATE |
|         | There are no responses. |           |      |