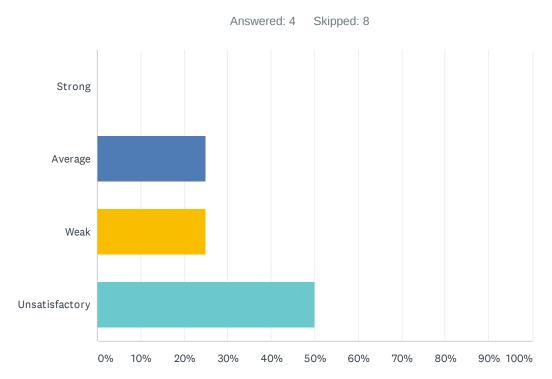

### Q3 Site administration is sensitive to the needs of students, staff, and community.

| ANSWER CHOICES | RESPONSES |    |
|----------------|-----------|----|
| Strong         | 9.09%     | 1  |
| Average        | 9.09%     | 1  |
| Weak           | 27.27%    | 3  |
| Unsatisfactory | 54.55%    | 6  |
| TOTAL          |           | 11 |