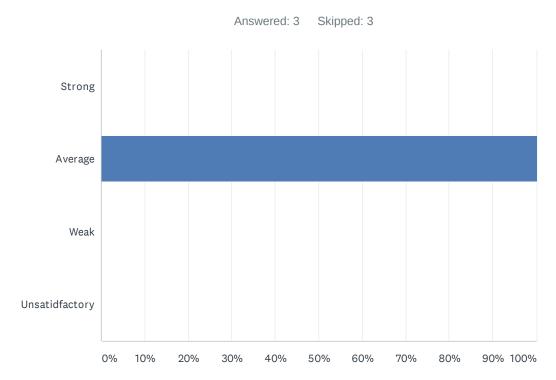

### Q3 Site administration is sensitive to the needs of students, staff, and community.

| ANSWER CHOICES | RESPONSES |    |
|----------------|-----------|----|
| Strong         | 9.09%     | 1  |
| Average        | 9.09%     | 1  |
| Weak           | 27.27%    | 3  |
| Unsatisfactory | 54.55%    | 6  |
| TOTAL          |           | 11 |