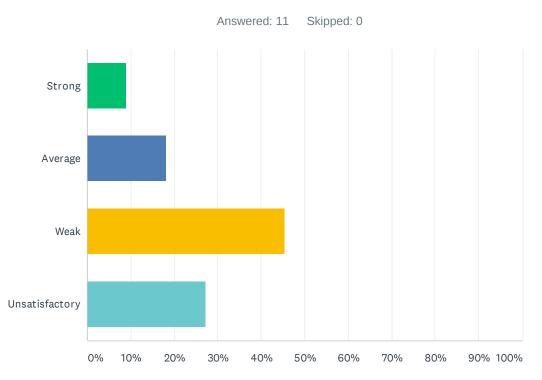

#### Q32 Discipline is improving at my site and not interfering with learning.

| ANSWER C     | CHOICES                 | RESPONSES |      |
|--------------|-------------------------|-----------|------|
| Strong       |                         | 9.09%     | 1    |
| Average      |                         | 18.18%    | 2    |
| Weak         |                         | 27.27%    | 3    |
| Unsatisfacto | ргу                     | 45.45%    | 5    |
| TOTAL        |                         |           | 11   |
|              |                         |           |      |
| #            | COMMENT                 |           | DATE |
|              | There are no responses. |           |      |