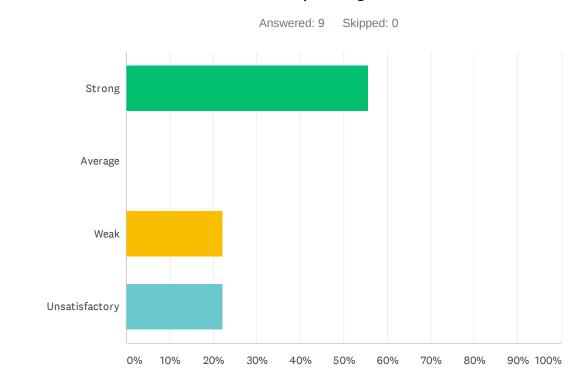

### Q3 Site administration is sensitive to the needs of students, staff, and community.

| ANSWER CHOICES | RESPONSES |    |
|----------------|-----------|----|
| Strong         | 9.09%     | 1  |
| Average        | 9.09%     | 1  |
| Weak           | 27.27%    | 3  |
| Unsatisfactory | 54.55%    | 6  |
| TOTAL          |           | 11 |