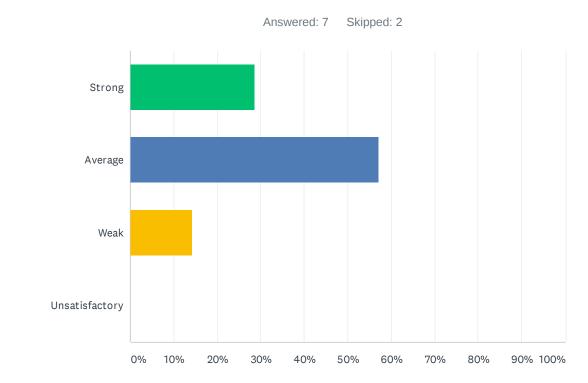

# Q3 Site administration is sensitive to the needs of students, staff, and community.

| ANSWER CHOICES | RESPONSES |   |
|----------------|-----------|---|
| Strong         | 11.11%    | 1 |
| Average        | 44.44%    | 4 |
| Weak           | 33.33%    | 3 |
| Unsatisfactory | 11.11%    | 1 |
| TOTAL          |           | 9 |