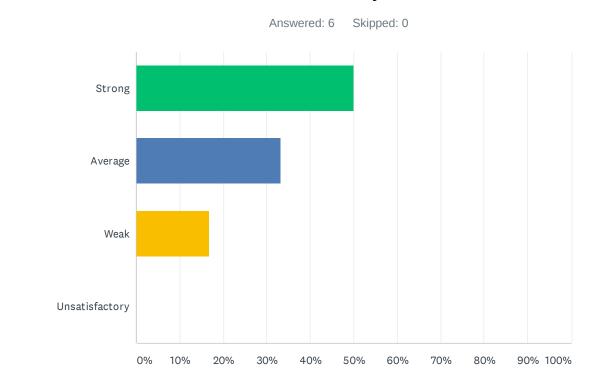

### Q3 Site administration is sensitive to the needs of students, staff, and community.

| ANSWER CHOICES | RESPONSES |    |
|----------------|-----------|----|
| Strong         | 9.09%     | 1  |
| Average        | 9.09%     | 1  |
| Weak           | 27.27%    | 3  |
| Unsatisfactory | 54.55%    | 6  |
| TOTAL          |           | 11 |