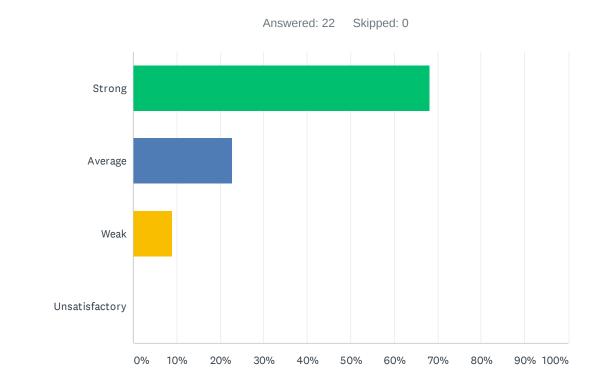

### Q3 Site administration is sensitive to the needs of students, staff, and community.

| ANSWER CHOICES | RESPONSES |    |
|----------------|-----------|----|
| Strong         | 9.09%     | 1  |
| Average        | 9.09%     | 1  |
| Weak           | 27.27%    | 3  |
| Unsatisfactory | 54.55%    | 6  |
| TOTAL          |           | 11 |