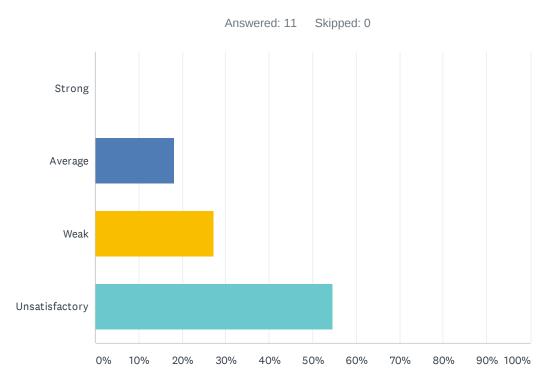

#### Q5 Site administration conducts classroom visits (walk-through) in least the disruptive manner and leaves timely feedback (within 24 hours).

| ANSWER CHOICES | RESPONSES |    |
|----------------|-----------|----|
| Strong         | 27.27%    | 3  |
| Average        | 18.18%    | 2  |
| Weak           | 27.27%    | 3  |
| Unsatisfactory | 27.27%    | 3  |
| TOTAL          |           | 11 |
|                |           |    |