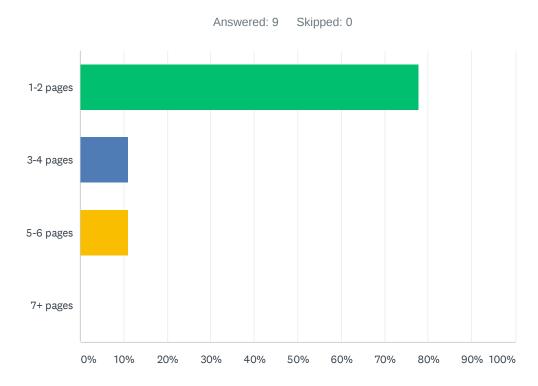

### Q20 Teachers are required to submit complete, but not excessively lengthy lesson plans.

| ANSWER CHOICES | RESPONSES |   |
|----------------|-----------|---|
| 1-2 pages      | 62.50%    | 5 |
| 3-4 pages      | 12.50%    | 1 |
| 5-6 pages      | 0.00%     | 0 |
| 7+ pages       | 12.50%    | 1 |
| TOTAL          |           | 8 |