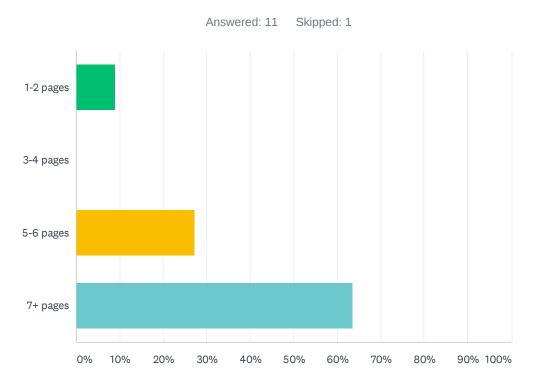

### Q20 Teachers are required to submit complete, but not excessively lengthy lesson plans.

| ANSWER (  | HOICES                  | RESPONSES |      |    |
|-----------|-------------------------|-----------|------|----|
| 1-2 pages |                         | 18.18%    |      | 2  |
| 3-4 pages |                         | 18.18%    |      | 2  |
| 5-6 pages |                         | 27.27%    |      | 3  |
| 7+ pages  |                         | 36.36%    |      | 4  |
| TOTAL     |                         |           | 1    | .1 |
|           |                         |           |      |    |
| #         | COMMENT                 |           | DATE |    |
|           | There are no responses. |           |      |    |