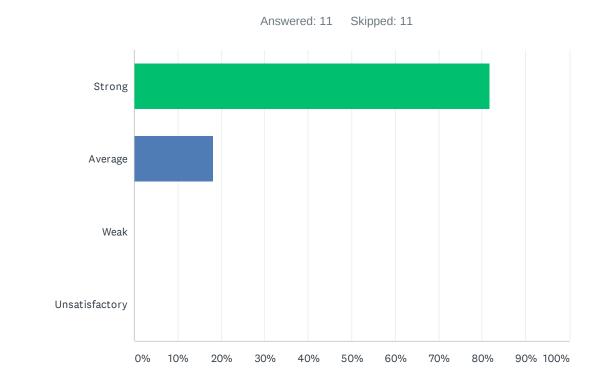

### Q36 I would recommend my site to other employees and prospective teachers.

| ANSWER CHOICES | RESPONSES |    |
|----------------|-----------|----|
| Strong         | 9.09%     | 1  |
| Average        | 9.09%     | 1  |
| Weak           | 0.00%     | 0  |
| Unsatisfactory | 81.82%    | 9  |
| TOTAL          |           | 11 |