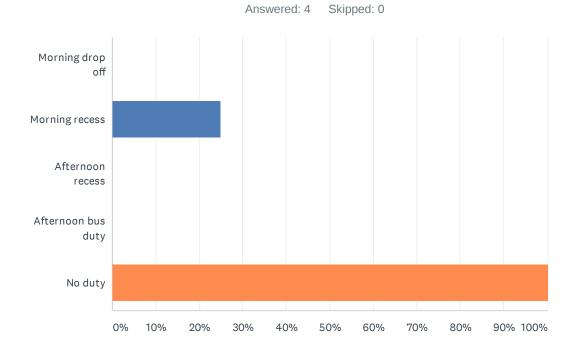

#### Q21 Staff has recess and/or bus duty.

| ANSWER CHOICES       | RESPONSES |   |
|----------------------|-----------|---|
| Morning drop off     | 50.00%    | 3 |
| Morning recess       | 83.33%    | 5 |
| Afternoon recess     | 16.67%    | 1 |
| Afternoon bus duty   | 16.67%    | 1 |
| No duty              | 0.00%     | 0 |
| Total Respondents: 6 |           |   |