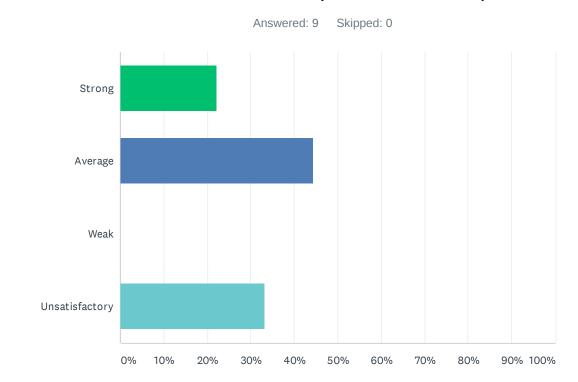

### Q3 Site administration is sensitive to the needs of students, staff, and community.

| ANSWER CHOICES | RESPONSES |    |
|----------------|-----------|----|
| Strong         | 9.09%     | 1  |
| Average        | 9.09%     | 1  |
| Weak           | 27.27%    | 3  |
| Unsatisfactory | 54.55%    | 6  |
| TOTAL          |           | 11 |