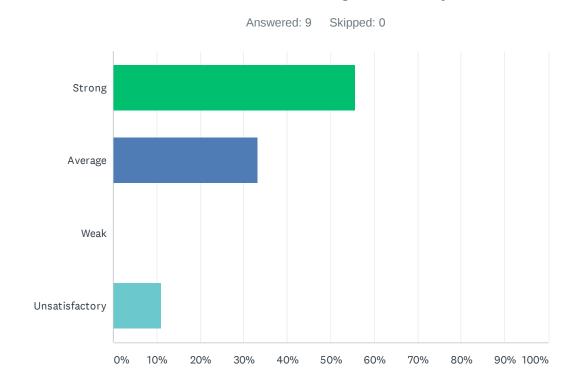

# Q3 Site administration is sensitive to the needs of students, staff, and community.

| ANSWER CHOICES | RESPONSES |   |
|----------------|-----------|---|
| Strong         | 11.11%    | 1 |
| Average        | 44.44%    | 4 |
| Weak           | 33.33%    | 3 |
| Unsatisfactory | 11.11%    | 1 |
| TOTAL          |           | 9 |