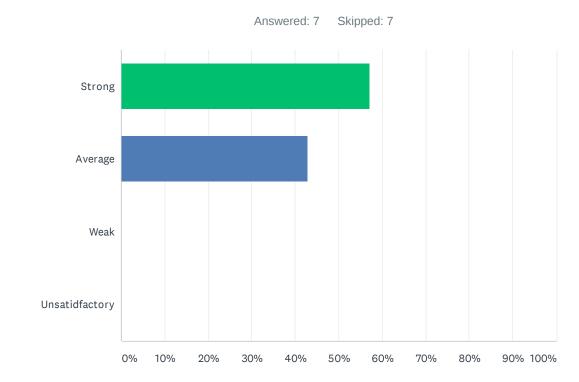

# Q3 Site administration is sensitive to the needs of students, staff, and community.

| ANSWER CHOICES | RESPONSES |   |
|----------------|-----------|---|
| Strong         | 11.11%    | 1 |
| Average        | 44.44%    | 4 |
| Weak           | 33.33%    | 3 |
| Unsatisfactory | 11.11%    | 1 |
| TOTAL          |           | 9 |