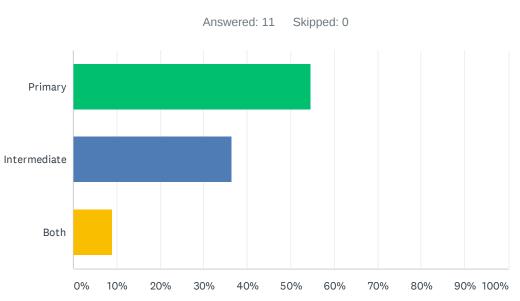

#### Q2 Instructional Grade Level or Support Services

| ANSWER CHOICES | RESPONSES |    |
|----------------|-----------|----|
| Primary        | 54.55%    | 6  |
| Intermediate   | 36.36%    | 4  |
| Both           | 9.09%     | 1  |
| TOTAL          |           | 11 |