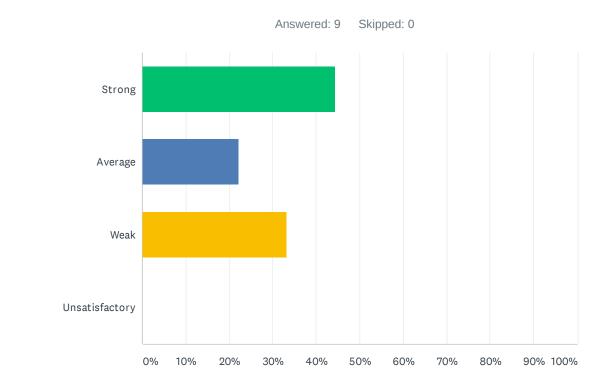

#### Q4 Site administration treats staff with respect; you feel like a valued member of a team

| ANSWER CHOICES | RESPONSES |    |
|----------------|-----------|----|
| Strong         | 0.00%     | 0  |
| Average        | 18.18%    | 2  |
| Weak           | 45.45%    | 5  |
| Unsatisfactory | 36.36%    | 4  |
| TOTAL          |           | 11 |