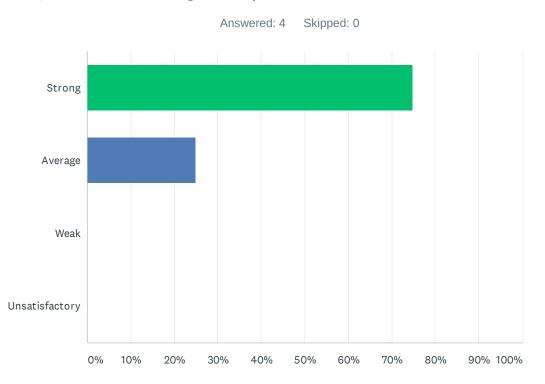

# Q3 Site administration is sensitive to the needs of students, staff, and community.

| ANSWER CHOICES | RESPONSES |   |
|----------------|-----------|---|
| Strong         | 11.11%    | 1 |
| Average        | 44.44%    | 4 |
| Weak           | 33.33%    | 3 |
| Unsatisfactory | 11.11%    | 1 |
| TOTAL          |           | 9 |