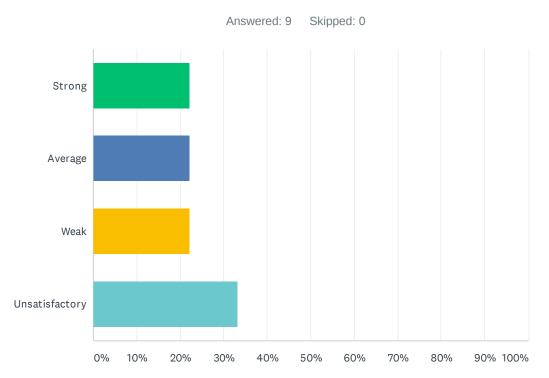

# Q3 Site administration is sensitive to the needs of students, staff, and community.

| ANSWER CHOICES | RESPONSES |   |
|----------------|-----------|---|
| Strong         | 11.11%    | 1 |
| Average        | 44.44%    | 4 |
| Weak           | 33.33%    | 3 |
| Unsatisfactory | 11.11%    | 1 |
| TOTAL          |           | 9 |