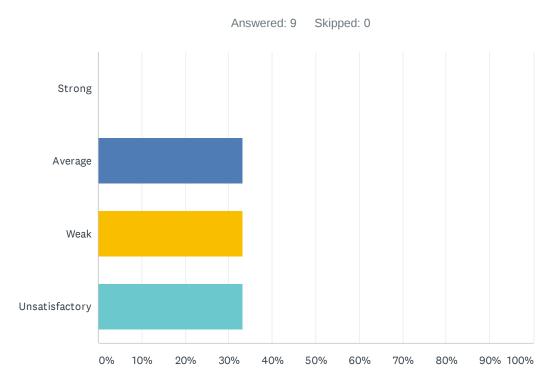

### Q23 Special Education class size is balanced within each program to ensure student safety and individualized instruction.

| ANSWER CHOICES | RESPONSES |   |
|----------------|-----------|---|
| Strong         | 14.29%    | 1 |
| Average        | 14.29%    | 1 |
| Weak           | 42.86%    | 3 |
| Unsatisfactory | 28.57%    | 2 |
| TOTAL          |           | 7 |