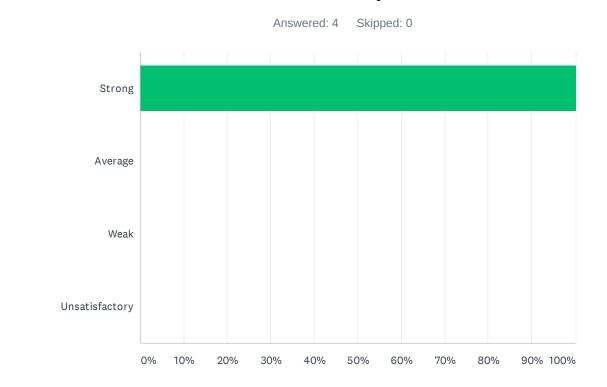

### Q3 Site administration is sensitive to the needs of students, staff, and community.

| ANSWER CHOICES | RESPONSES |    |
|----------------|-----------|----|
| Strong         | 9.09%     | 1  |
| Average        | 9.09%     | 1  |
| Weak           | 27.27%    | 3  |
| Unsatisfactory | 54.55%    | 6  |
| TOTAL          |           | 11 |