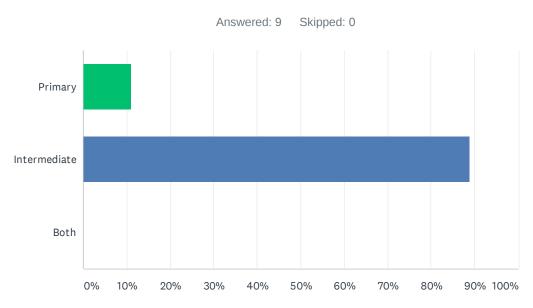

#### Q2 Instructional Grade Level or Support Services

| ANSWER CHOICES | RESPONSES |   |
|----------------|-----------|---|
| Primary        | 11.11%    | 1 |
| Intermediate   | 88.89%    | 8 |
| Both           | 0.00%     | 0 |
| TOTAL          |           | 9 |