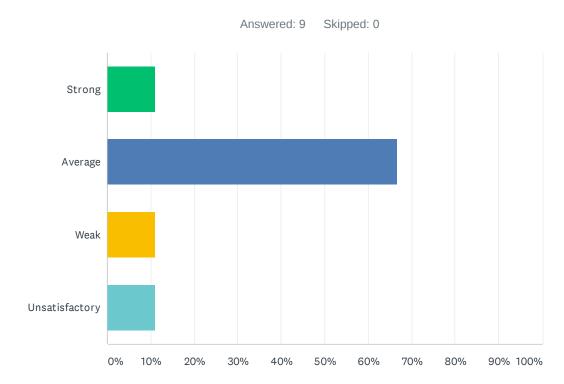

### Q8 Administration maintains open communication with staff, parents, and students.

| ANSWER CHOICES | RESPONSES |   |
|----------------|-----------|---|
| Strong         | 11.11%    | 1 |
| Average        | 66.67%    | 6 |
| Weak           | 11.11%    | 1 |
| Unsatisfactory | 11.11%    | 1 |
| TOTAL          |           | 9 |