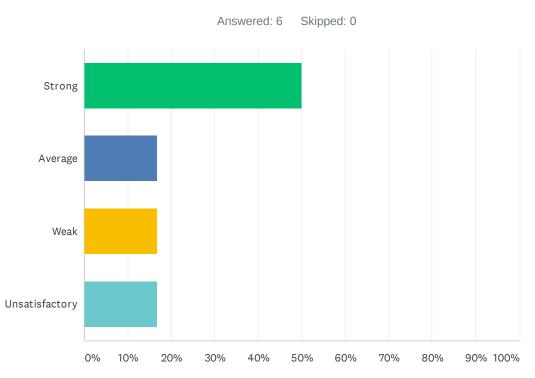

### Q6 Site administration follows the contract and respects personal rights.

| ANSWER CHOICES | RESPONSES |   |
|----------------|-----------|---|
| Strong         | 33.33%    | 3 |
| Average        | 33.33%    | 3 |
| Weak           | 22.22%    | 2 |
| Unsatisfactory | 11.11%    | 1 |
| TOTAL          |           | 9 |