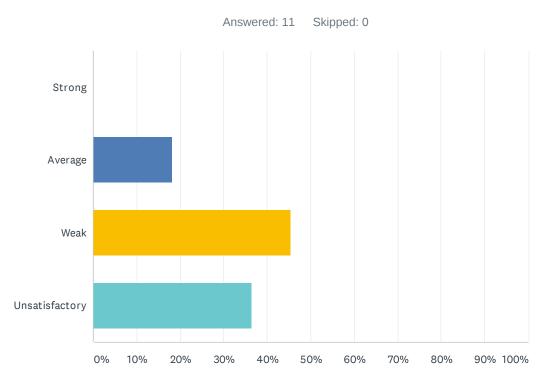

#### Q4 Site administration treats staff with respect; you feel like a valued member of a team

| ANSWER CHOICES | RESPONSES |    |
|----------------|-----------|----|
| Strong         | 0.00%     | 0  |
| Average        | 18.18%    | 2  |
| Weak           | 45.45%    | 5  |
| Unsatisfactory | 36.36%    | 4  |
| TOTAL          |           | 11 |