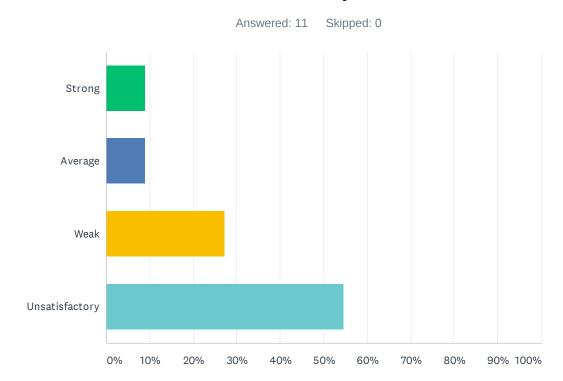

### Q3 Site administration is sensitive to the needs of students, staff, and community.

| ANSWER CHOICES | RESPONSES |    |
|----------------|-----------|----|
| Strong         | 9.09%     | 1  |
| Average        | 9.09%     | 1  |
| Weak           | 27.27%    | 3  |
| Unsatisfactory | 54.55%    | 6  |
| TOTAL          |           | 11 |