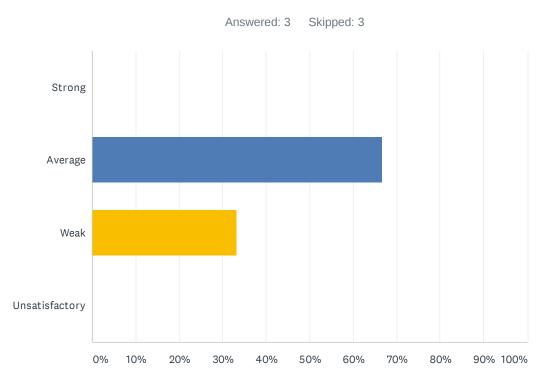

#### Q4 Site administration treats staff with respect; you feel like a valued member of a team

| ANSWER CHOICES | RESPONSES |    |
|----------------|-----------|----|
| Strong         | 0.00%     | 0  |
| Average        | 18.18%    | 2  |
| Weak           | 45.45%    | 5  |
| Unsatisfactory | 36.36%    | 4  |
| TOTAL          |           | 11 |