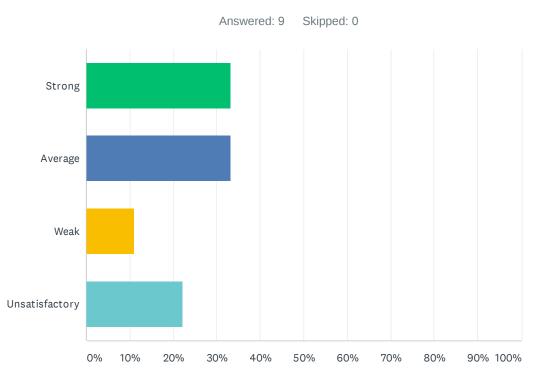

# Q3 Site administration is sensitive to the needs of students, staff, and community.

| ANSWER CHOICES | RESPONSES |   |
|----------------|-----------|---|
| Strong         | 11.11%    | 1 |
| Average        | 44.44%    | 4 |
| Weak           | 33.33%    | 3 |
| Unsatisfactory | 11.11%    | 1 |
| TOTAL          |           | 9 |