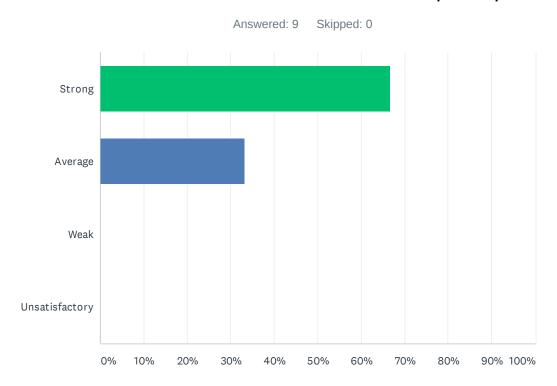

### Q4 Site administration treats staff with respect; you feel like a valued member of a team

| ANSWER CHOICES | RESPONSES |   |
|----------------|-----------|---|
| Strong         | 11.11%    | 1 |
| Average        | 44.44%    | 4 |
| Weak           | 33.33%    | 3 |
| Unsatisfactory | 11.11%    | 1 |
| TOTAL          |           | 9 |