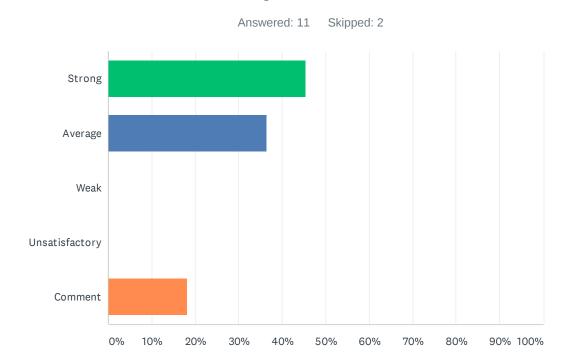

# Q9 Administration supports staff against attacks and criticism from parents.

| ANSWER CHOICES | RESPONSES |   |
|----------------|-----------|---|
| Strong         | 37.50%    | 3 |
| Average        | 25.00%    | 2 |
| Weak           | 25.00%    | 2 |
| Unsatisfactory | 12.50%    | 1 |
| TOTAL          |           | 8 |