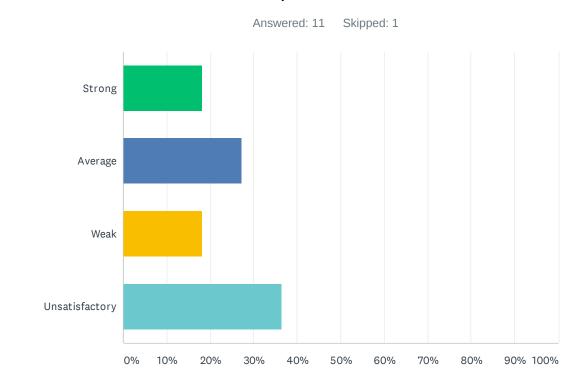

#### Q5 Site administration conducts classroom visits (walk-through) in least the disruptive manner and leaves timely feedback (within 24 hours).

| ANSWER CHOICES | RESPONSES |    |
|----------------|-----------|----|
| Strong         | 27.27%    | 3  |
| Average        | 18.18%    | 2  |
| Weak           | 27.27%    | 3  |
| Unsatisfactory | 27.27%    | 3  |
| TOTAL          |           | 11 |
|                |           |    |