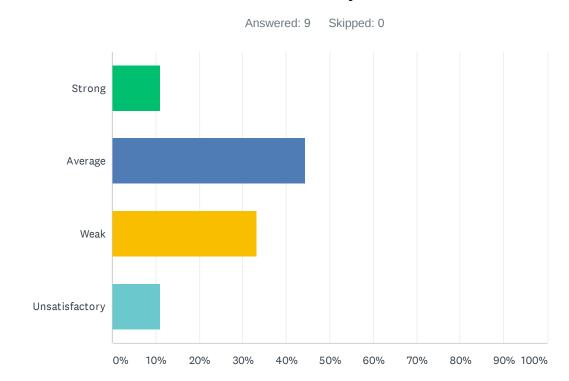

# Q3 Site administration is sensitive to the needs of students, staff, and community.

| ANSWER CHOICES | RESPONSES |   |
|----------------|-----------|---|
| Strong         | 11.11%    | 1 |
| Average        | 44.44%    | 4 |
| Weak           | 33.33%    | 3 |
| Unsatisfactory | 11.11%    | 1 |
| TOTAL          |           | 9 |