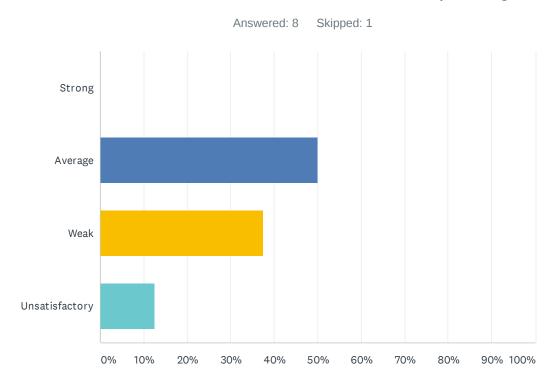

### Q4 Site administration treats staff with respect; you feel like a valued member of a team

| ANSWER CHOICES | RESPONSES |   |
|----------------|-----------|---|
| Strong         | 11.11%    | 1 |
| Average        | 44.44%    | 4 |
| Weak           | 33.33%    | 3 |
| Unsatisfactory | 11.11%    | 1 |
| TOTAL          |           | 9 |