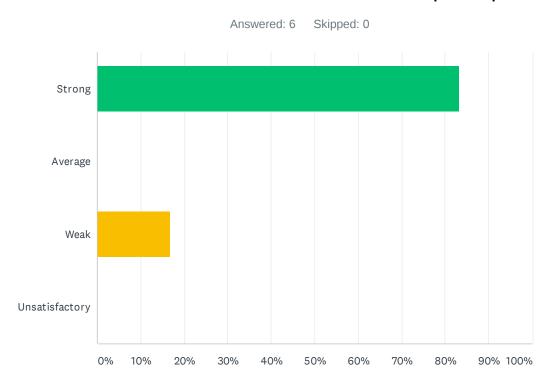

#### Q4 Site administration treats staff with respect; you feel like a valued member of a team

| ANSWER CHOICES | RESPONSES |    |
|----------------|-----------|----|
| Strong         | 0.00%     | 0  |
| Average        | 18.18%    | 2  |
| Weak           | 45.45%    | 5  |
| Unsatisfactory | 36.36%    | 4  |
| TOTAL          |           | 11 |