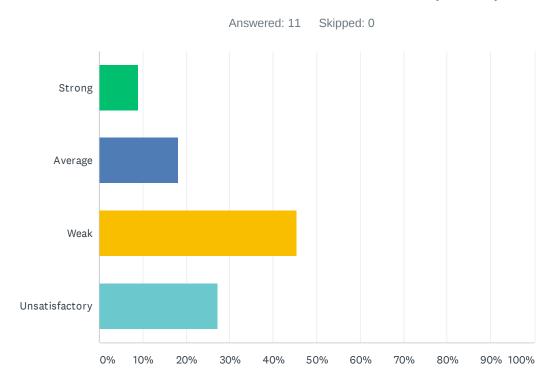

#### Q5 Site administration conducts classroom visits (walk-through) in least the disruptive manner and leaves timely feedback (within 24 hours).

| ANSWER CHOICES | RESPONSES |    |
|----------------|-----------|----|
| Strong         | 27.27%    | 3  |
| Average        | 18.18%    | 2  |
| Weak           | 27.27%    | 3  |
| Unsatisfactory | 27.27%    | 3  |
| TOTAL          |           | 11 |
|                |           |    |