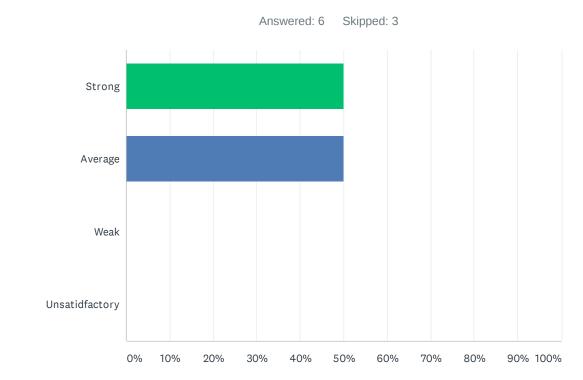

### Q25 Special education teachers have needed access to ALL instructional resources provided to the general education teachers.

| ANSWER CHOICES | RESPONSES |   |
|----------------|-----------|---|
| Strong         | 50.00%    | 3 |
| Average        | 50.00%    | 3 |
| Weak           | 0.00%     | 0 |
| Unsatidfactory | 0.00%     | 0 |
| TOTAL          |           | 6 |