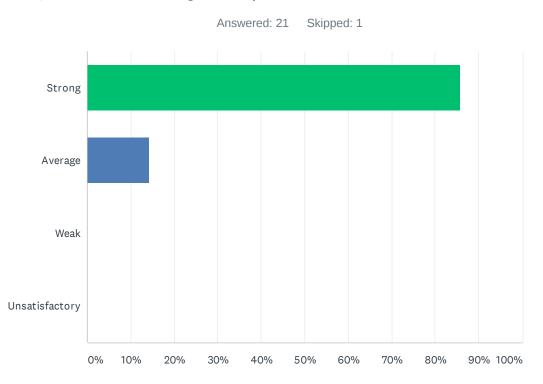

#### Q4 Site administration treats staff with respect; you feel like a valued member of a team

| ANSWER CHOICES | RESPONSES |    |
|----------------|-----------|----|
| Strong         | 0.00%     | 0  |
| Average        | 18.18%    | 2  |
| Weak           | 45.45%    | 5  |
| Unsatisfactory | 36.36%    | 4  |
| TOTAL          |           | 11 |