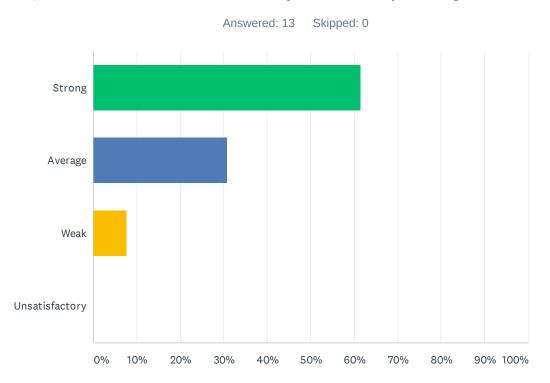

# Q3 Site administration is sensitive to the needs of students, staff, and community.

| ANSWER CHOICES | RESPONSES |   |
|----------------|-----------|---|
| Strong         | 11.11%    | 1 |
| Average        | 44.44%    | 4 |
| Weak           | 33.33%    | 3 |
| Unsatisfactory | 11.11%    | 1 |
| TOTAL          |           | 9 |