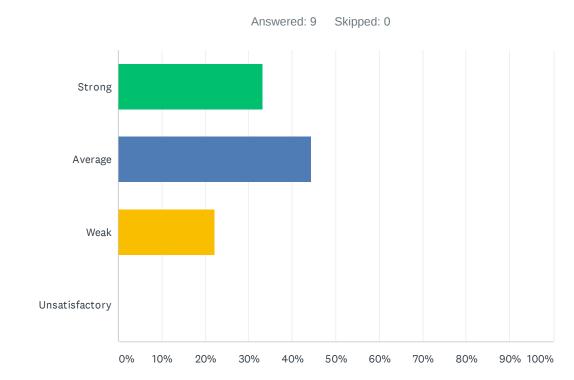

### Q6 Site administration follows the contract and respects personal rights.

| ANSWER CHOICES | RESPONSES |   |
|----------------|-----------|---|
| Strong         | 33.33%    | 3 |
| Average        | 33.33%    | 3 |
| Weak           | 22.22%    | 2 |
| Unsatisfactory | 11.11%    | 1 |
| TOTAL          |           | 9 |