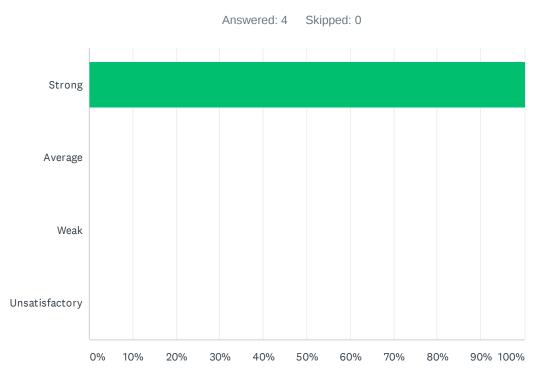

#### Q6 Site administration follows the contract and respects personal rights.

| ANSWER CHOICES | RESPONSES |    |
|----------------|-----------|----|
| Strong         | 9.09%     | 1  |
| Average        | 18.18%    | 2  |
| Weak           | 45.45%    | 5  |
| Unsatisfactory | 27.27%    | 3  |
| TOTAL          |           | 11 |