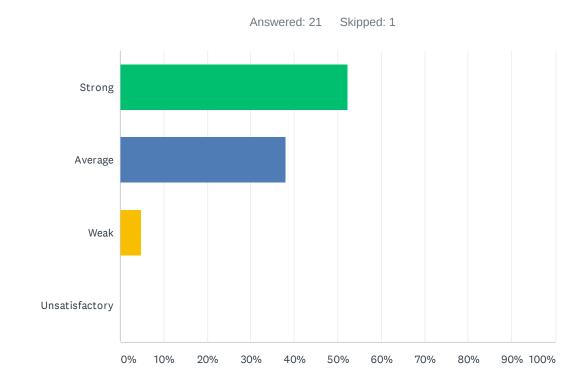

#### Q4 Site administration treats staff with respect; you feel like a valued member of a team

| ANSWER CHOICES | RESPONSES |    |
|----------------|-----------|----|
| Strong         | 0.00%     | 0  |
| Average        | 18.18%    | 2  |
| Weak           | 45.45%    | 5  |
| Unsatisfactory | 36.36%    | 4  |
| TOTAL          |           | 11 |