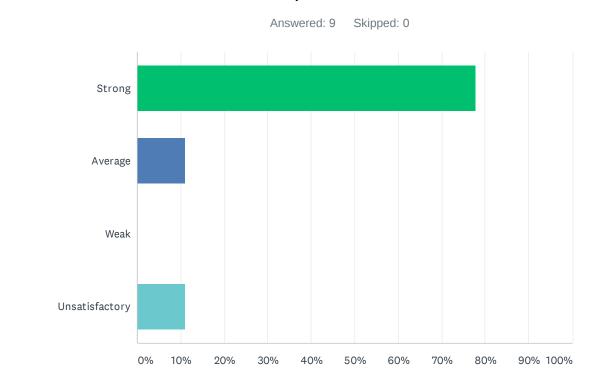

# Q3 Site administration is sensitive to the needs of students, staff, and community.

| ANSWER CHOICES | RESPONSES |   |
|----------------|-----------|---|
| Strong         | 11.11%    | 1 |
| Average        | 44.44%    | 4 |
| Weak           | 33.33%    | 3 |
| Unsatisfactory | 11.11%    | 1 |
| TOTAL          |           | 9 |