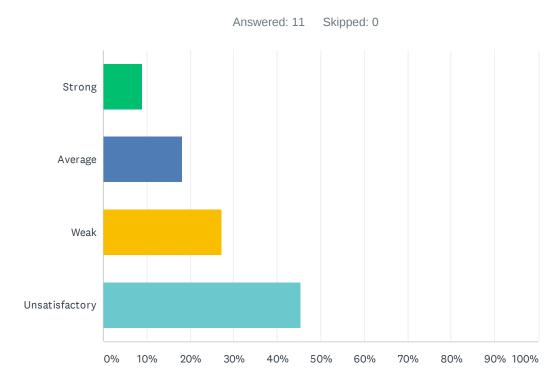

#### Q32 Discipline is improving at my site and not interfering with learning.

| ANSWER C     | CHOICES                 | RESPONSES |      |
|--------------|-------------------------|-----------|------|
| Strong       |                         | 9.09%     | 1    |
| Average      |                         | 18.18%    | 2    |
| Weak         |                         | 27.27%    | 3    |
| Unsatisfacto | ргу                     | 45.45%    | 5    |
| TOTAL        |                         |           | 11   |
|              |                         |           |      |
| #            | COMMENT                 |           | DATE |
|              | There are no responses. |           |      |