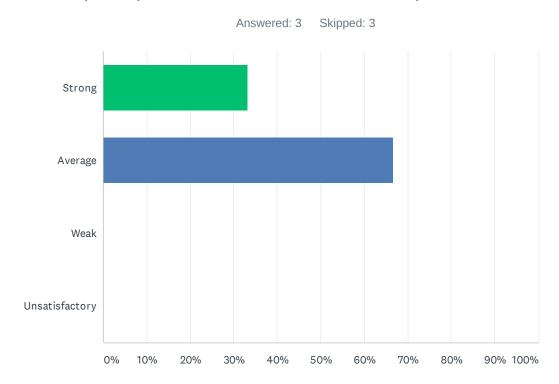

# Q3 Site administration is sensitive to the needs of students, staff, and community.

| ANSWER CHOICES | RESPONSES |   |
|----------------|-----------|---|
| Strong         | 11.11%    | 1 |
| Average        | 44.44%    | 4 |
| Weak           | 33.33%    | 3 |
| Unsatisfactory | 11.11%    | 1 |
| TOTAL          |           | 9 |