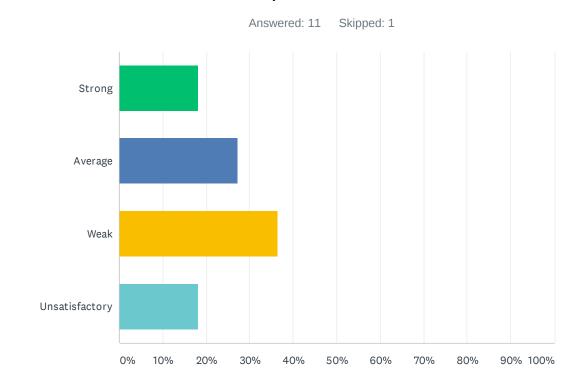

### Q15 Site staff is involved in setting school policies and budgetary priorities.

| ANSWER CHOICES | RESPONSES |    |
|----------------|-----------|----|
| Strong         | 0.00%     | 0  |
| Average        | 36.36%    | 4  |
| Weak           | 45.45%    | 5  |
| Unsatisfactory | 18.18%    | 2  |
| TOTAL          |           | 11 |