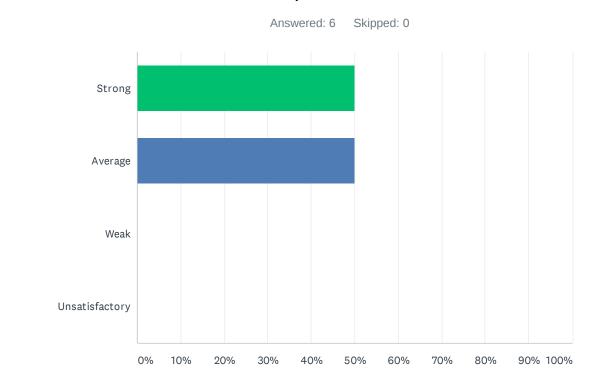

### Q4 Site administration treats staff with respect; you feel like a valued member of a team

| ANSWER CHOICES | RESPONSES |   |
|----------------|-----------|---|
| Strong         | 11.11%    | 1 |
| Average        | 44.44%    | 4 |
| Weak           | 33.33%    | 3 |
| Unsatisfactory | 11.11%    | 1 |
| TOTAL          |           | 9 |