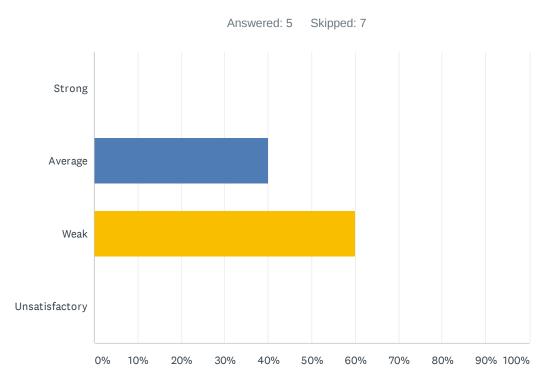

### Q3 Site administration is sensitive to the needs of students, staff, and community.

| ANSWER CHOICES | RESPONSES |    |
|----------------|-----------|----|
| Strong         | 9.09%     | 1  |
| Average        | 9.09%     | 1  |
| Weak           | 27.27%    | 3  |
| Unsatisfactory | 54.55%    | 6  |
| TOTAL          |           | 11 |