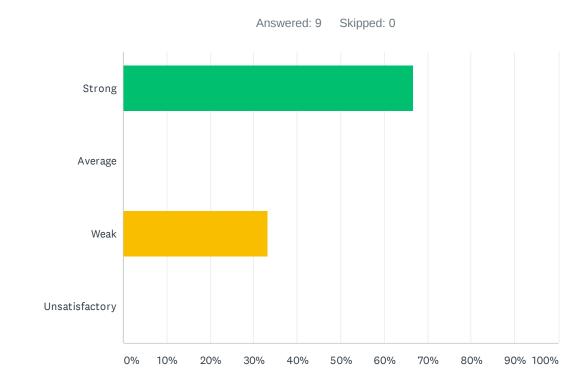

## Q22 The Special Education Department is assisting you with your questions, problems, and concerns.

| ANSWER CHOICES | RESPONSES |   |
|----------------|-----------|---|
| Strong         | 0.00%     | 0 |
| Average        | 33.33%    | 3 |
| Weak           | 66.67%    | 6 |
| Unsatisfactory | 0.00%     | 0 |
| TOTAL          |           | 9 |