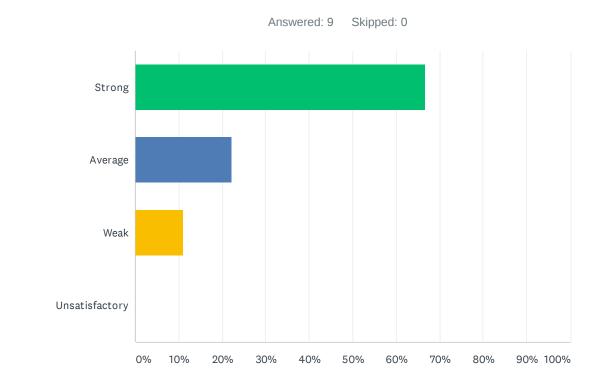

# Q3 Site administration is sensitive to the needs of students, staff, and community.

| ANSWER CHOICES | RESPONSES |   |
|----------------|-----------|---|
| Strong         | 11.11%    | 1 |
| Average        | 44.44%    | 4 |
| Weak           | 33.33%    | 3 |
| Unsatisfactory | 11.11%    | 1 |
| TOTAL          |           | 9 |