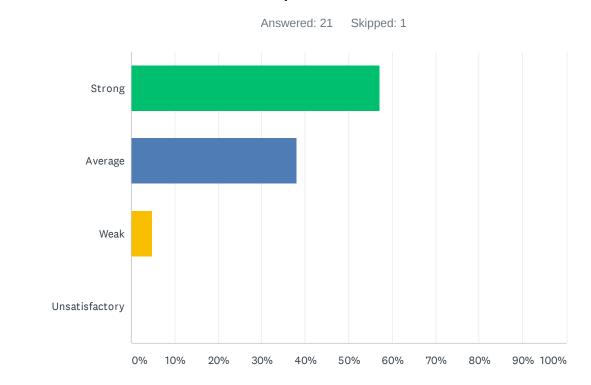

### Q3 Site administration is sensitive to the needs of students, staff, and community.

| ANSWER CHOICES | RESPONSES |    |
|----------------|-----------|----|
| Strong         | 9.09%     | 1  |
| Average        | 9.09%     | 1  |
| Weak           | 27.27%    | 3  |
| Unsatisfactory | 54.55%    | 6  |
| TOTAL          |           | 11 |