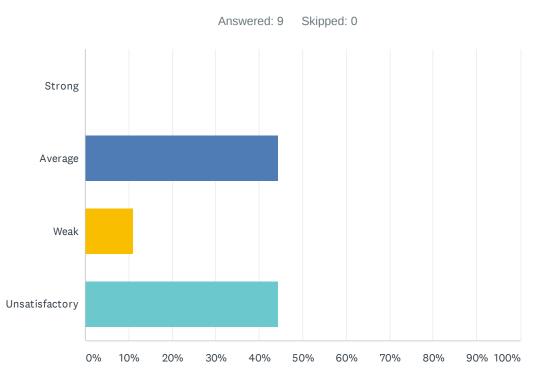

# Q3 Site administration is sensitive to the needs of students, staff, and community.

| ANSWER CHOICES | RESPONSES |   |
|----------------|-----------|---|
| Strong         | 11.11%    | 1 |
| Average        | 44.44%    | 4 |
| Weak           | 33.33%    | 3 |
| Unsatisfactory | 11.11%    | 1 |
| TOTAL          |           | 9 |