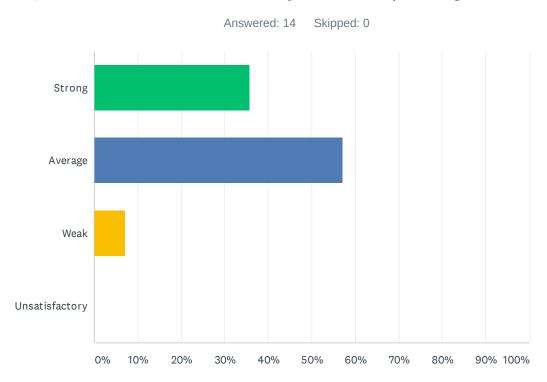

### Q3 Site administration is sensitive to the needs of students, staff, and community.

| ANSWER CHOICES | RESPONSES |    |
|----------------|-----------|----|
| Strong         | 9.09%     | 1  |
| Average        | 9.09%     | 1  |
| Weak           | 27.27%    | 3  |
| Unsatisfactory | 54.55%    | 6  |
| TOTAL          |           | 11 |