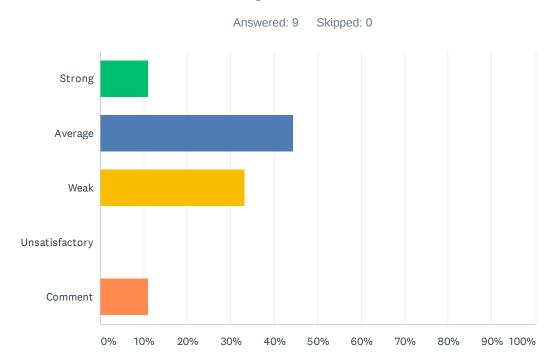

# Q12 Administration processes ODR's (Office Disciplinary Referrals) within 48 hours and supports staff when discipline moves beyond classroom managed behaviors.

| ANSWER CHOICES | RESPONSES |   |
|----------------|-----------|---|
| Strong         | 11.11%    | 1 |
| Average        | 44.44%    | 4 |
| Weak           | 33.33%    | 3 |
| Unsatisfactory | 0.00%     | 0 |
| Comment        | 11.11%    | 1 |
| TOTAL          |           | 9 |