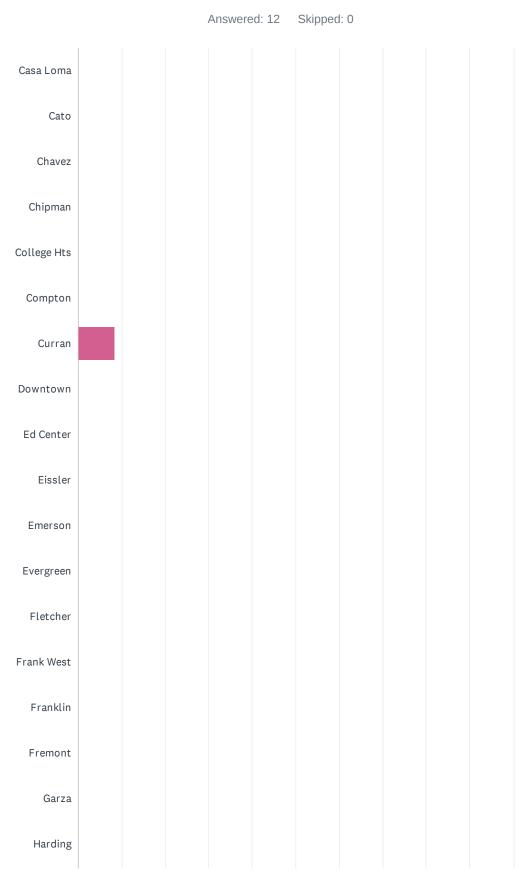

# Q1 School Site (If you work at multiple sites choose your home site OR complete a survey for each site at which you spend significant time.)

| ANSWER CHOICES     | RESPONSES |    |
|--------------------|-----------|----|
| Casa Loma          | 100.00%   | 11 |
| Cato               | 0.00%     | 0  |
| Chavez             | 0.00%     | 0  |
| Chipman            | 0.00%     | 0  |
| College Hts        | 0.00%     | 0  |
| Compton            | 0.00%     | 0  |
| Curran             | 0.00%     | 0  |
| Downtown           | 0.00%     | 0  |
| Ed Center          | 0.00%     | 0  |
| Eissler            | 0.00%     | 0  |
| Emerson            | 0.00%     | 0  |
| Evergreen          | 0.00%     | 0  |
| Fletcher           | 0.00%     | 0  |
| Frank West         | 0.00%     | 0  |
| Franklin           | 0.00%     | 0  |
| Fremont            | 0.00%     | 0  |
| Garza              | 0.00%     | 0  |
| Harding            | 0.00%     | 0  |
| Harris             | 0.00%     | 0  |
| Horace Mann        | 0.00%     | 0  |
| Hort               | 0.00%     | 0  |
| Jefferson          | 0.00%     | 0  |
| Longfellow         | 0.00%     | 0  |
| McKinley           | 0.00%     | 0  |
| Mt.Vernon          | 0.00%     | 0  |
| Munsey             | 0.00%     | 0  |
| Nichols            | 0.00%     | 0  |
| Noble              | 0.00%     | 0  |
| Nurses             | 0.00%     | 0  |
| Owens Intermediate | 0.00%     | 0  |
| Owens Primary      | 0.00%     | 0  |
| Pauly              | 0.00%     | 0  |
|                    |           |    |

| Pioneer                | 0.00% | 0 |
|------------------------|-------|---|
| Rafer Johnson          | 0.00% | 0 |
| Roosevelt              | 0.00% | 0 |
| Sequoia                | 0.00% | 0 |
| Sierra                 | 0.00% | 0 |
| Special Ed Office      | 0.00% | 0 |
| Stella Hills           | 0.00% | 0 |
| Stiern                 | 0.00% | 0 |
| Thorner                | 0.00% | 0 |
| Voorhies               | 0.00% | 0 |
| Washington             | 0.00% | 0 |
| Wayside                | 0.00% | 0 |
| William Penn           | 0.00% | 0 |
| Williams               | 0.00% | 0 |
| Other (please specify) | 0.00% | 0 |
| Total Respondents: 11  |       |   |