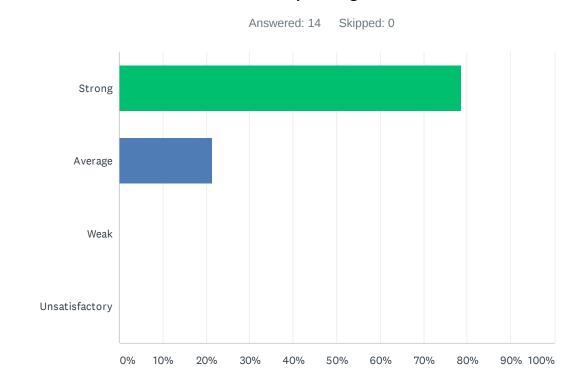

#### Q4 Site administration treats staff with respect; you feel like a valued member of a team

| ANSWER CHOICES | RESPONSES |    |
|----------------|-----------|----|
| Strong         | 0.00%     | 0  |
| Average        | 18.18%    | 2  |
| Weak           | 45.45%    | 5  |
| Unsatisfactory | 36.36%    | 4  |
| TOTAL          |           | 11 |