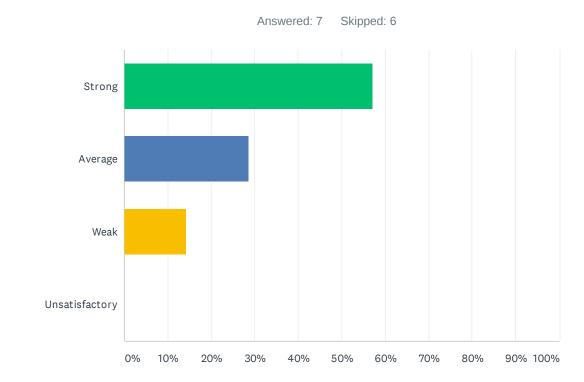

# Q3 Site administration is sensitive to the needs of students, staff, and community.

| ANSWER CHOICES | RESPONSES |   |
|----------------|-----------|---|
| Strong         | 11.11%    | 1 |
| Average        | 44.44%    | 4 |
| Weak           | 33.33%    | 3 |
| Unsatisfactory | 11.11%    | 1 |
| TOTAL          |           | 9 |