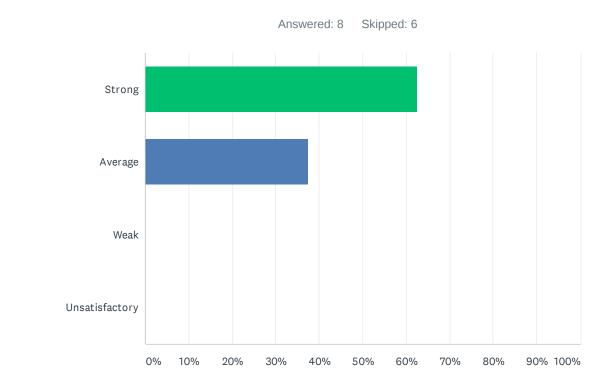

### Q6 Site administration follows the contract and respects personal rights.

| ANSWER CHOICES | RESPONSES |   |
|----------------|-----------|---|
| Strong         | 33.33%    | 3 |
| Average        | 33.33%    | 3 |
| Weak           | 22.22%    | 2 |
| Unsatisfactory | 11.11%    | 1 |
| TOTAL          |           | 9 |