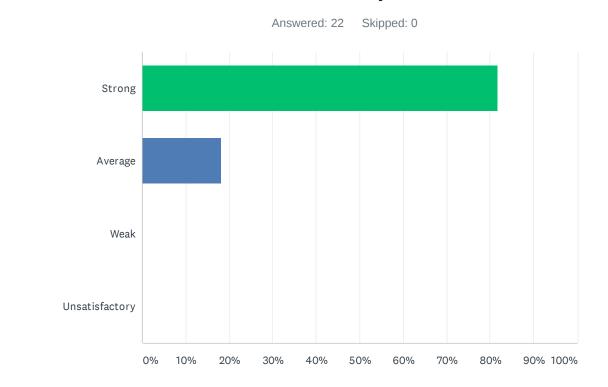

### Q3 Site administration is sensitive to the needs of students, staff, and community.

| ANSWER CHOICES | RESPONSES |    |
|----------------|-----------|----|
| Strong         | 9.09%     | 1  |
| Average        | 9.09%     | 1  |
| Weak           | 27.27%    | 3  |
| Unsatisfactory | 54.55%    | 6  |
| TOTAL          |           | 11 |