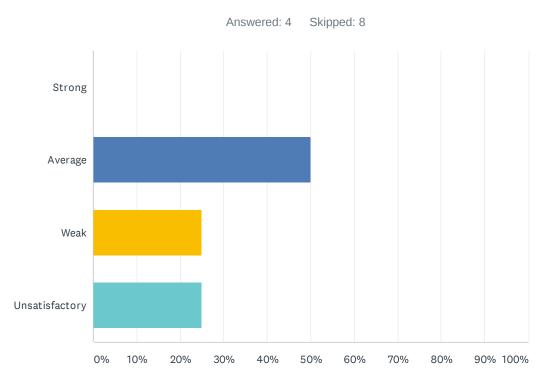

### Q3 Site administration is sensitive to the needs of students, staff, and community.

| ANSWER CHOICES | RESPONSES |    |
|----------------|-----------|----|
| Strong         | 9.09%     | 1  |
| Average        | 9.09%     | 1  |
| Weak           | 27.27%    | 3  |
| Unsatisfactory | 54.55%    | 6  |
| TOTAL          |           | 11 |