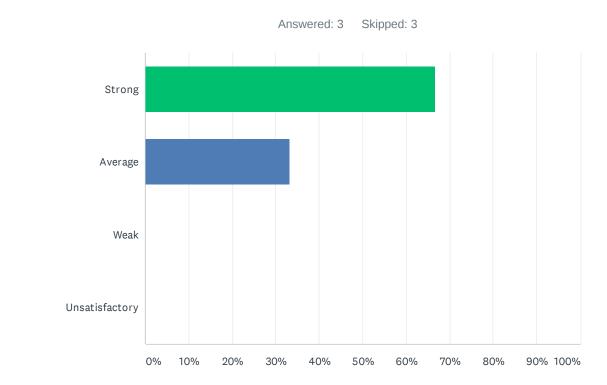

### Q4 Site administration treats staff with respect; you feel like a valued member of a team

| ANSWER CHOICES | RESPONSES |   |
|----------------|-----------|---|
| Strong         | 11.11%    | 1 |
| Average        | 44.44%    | 4 |
| Weak           | 33.33%    | 3 |
| Unsatisfactory | 11.11%    | 1 |
| TOTAL          |           | 9 |