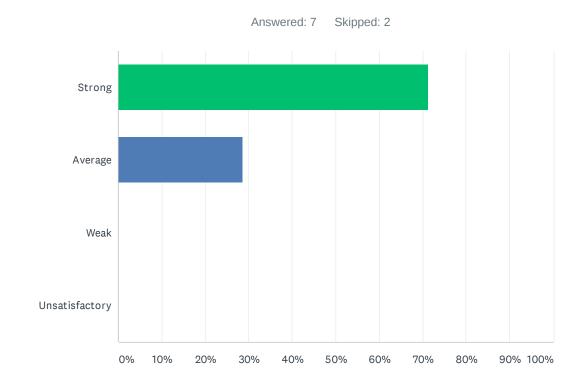

### Q3 Site administration is sensitive to the needs of students, staff, and community.

| ANSWER CHOICES | RESPONSES |    |
|----------------|-----------|----|
| Strong         | 9.09%     | 1  |
| Average        | 9.09%     | 1  |
| Weak           | 27.27%    | 3  |
| Unsatisfactory | 54.55%    | 6  |
| TOTAL          |           | 11 |