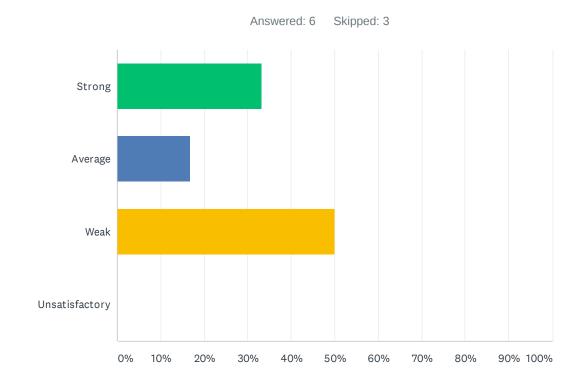

### Q4 Site administration treats staff with respect; you feel like a valued member of a team

| ANSWER CHOICES | RESPONSES |   |
|----------------|-----------|---|
| Strong         | 11.11%    | 1 |
| Average        | 44.44%    | 4 |
| Weak           | 33.33%    | 3 |
| Unsatisfactory | 11.11%    | 1 |
| TOTAL          |           | 9 |