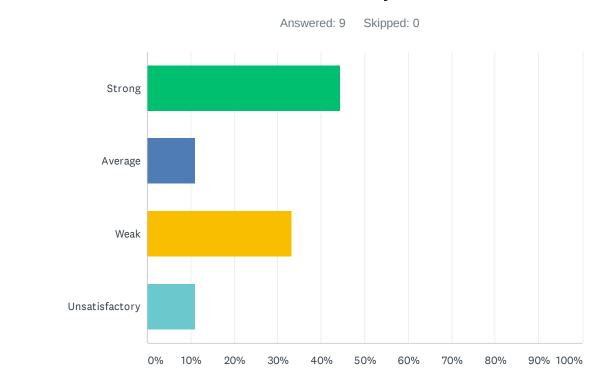

### Q3 Site administration is sensitive to the needs of students, staff, and community.

| ANSWER CHOICES | RESPONSES |    |
|----------------|-----------|----|
| Strong         | 9.09%     | 1  |
| Average        | 9.09%     | 1  |
| Weak           | 27.27%    | 3  |
| Unsatisfactory | 54.55%    | 6  |
| TOTAL          |           | 11 |