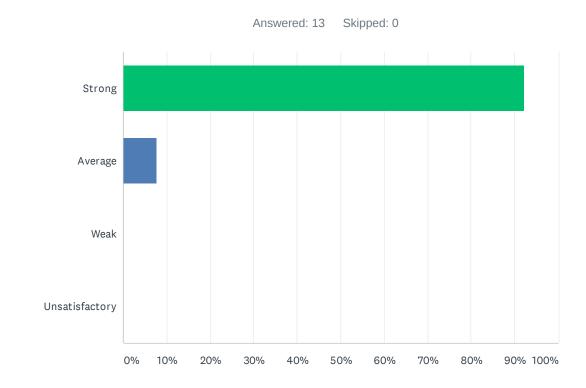

#### Q4 Site administration treats staff with respect; you feel like a valued member of a team

| ANSWER CHOICES | RESPONSES |    |
|----------------|-----------|----|
| Strong         | 0.00%     | 0  |
| Average        | 18.18%    | 2  |
| Weak           | 45.45%    | 5  |
| Unsatisfactory | 36.36%    | 4  |
| TOTAL          |           | 11 |