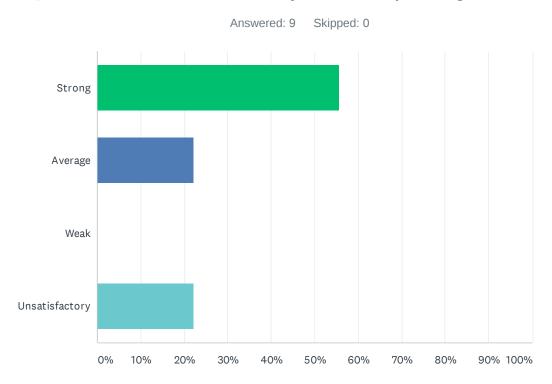

### Q3 Site administration is sensitive to the needs of students, staff, and community.

| ANSWER CHOICES | RESPONSES |    |
|----------------|-----------|----|
| Strong         | 9.09%     | 1  |
| Average        | 9.09%     | 1  |
| Weak           | 27.27%    | 3  |
| Unsatisfactory | 54.55%    | 6  |
| TOTAL          |           | 11 |