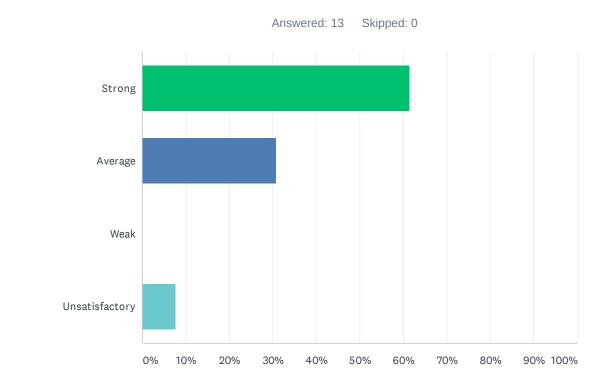

### Q3 Site administration is sensitive to the needs of students, staff, and community.

| ANSWER CHOICES | RESPONSES |    |
|----------------|-----------|----|
| Strong         | 9.09%     | 1  |
| Average        | 9.09%     | 1  |
| Weak           | 27.27%    | 3  |
| Unsatisfactory | 54.55%    | 6  |
| TOTAL          |           | 11 |