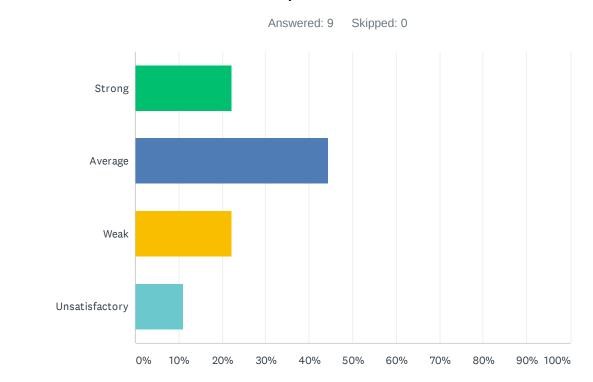

# Q3 Site administration is sensitive to the needs of students, staff, and community.

| ANSWER CHOICES | RESPONSES |   |
|----------------|-----------|---|
| Strong         | 11.11%    | 1 |
| Average        | 44.44%    | 4 |
| Weak           | 33.33%    | 3 |
| Unsatisfactory | 11.11%    | 1 |
| TOTAL          |           | 9 |