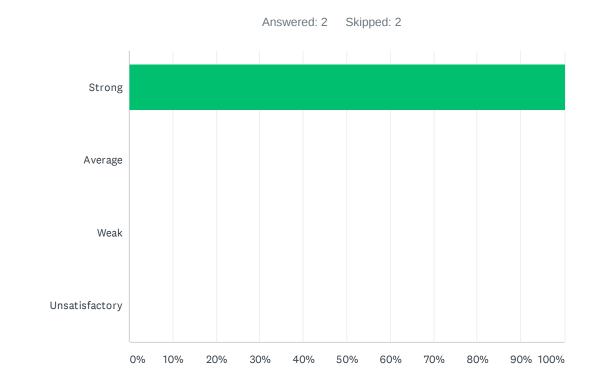

## Q22 The Special Education Department is assisting you with your questions, problems, and concerns.

| ANSWER CHOICES | RESPONSES |   |
|----------------|-----------|---|
| Strong         | 0.00%     | 0 |
| Average        | 33.33%    | 3 |
| Weak           | 66.67%    | 6 |
| Unsatisfactory | 0.00%     | 0 |
| TOTAL          |           | 9 |