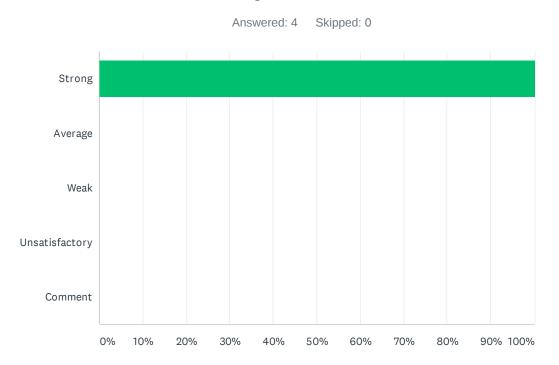

# Q12 Administration processes ODR's (Office Disciplinary Referrals) within 48 hours and supports staff when discipline moves beyond classroom managed behaviors.

| ANSWER CHOICES | RESPONSES |
|----------------|-----------|
| Strong         | 0.00% 0   |
| Average        | 27.27% 3  |
| Weak           | 18.18% 2  |
| Unsatisfactory | 45.45% 5  |
| Comment        | 9.09% 1   |
| TOTAL          | 11        |
|                |           |
| # COMMENT      | DATE      |