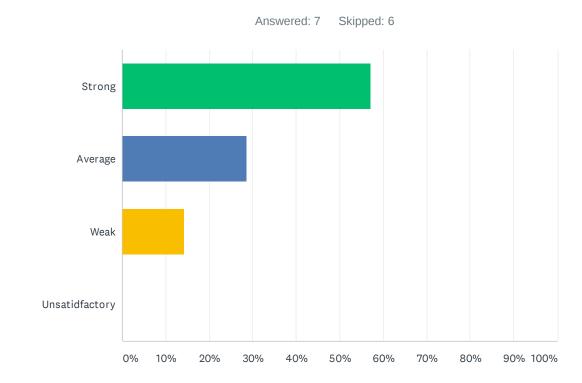

### Q25 Special education teachers have needed access to ALL instructional resources provided to the general education teachers.

| ANSWER CHOICES | RESPONSES |   |
|----------------|-----------|---|
| Strong         | 50.00%    | 3 |
| Average        | 50.00%    | 3 |
| Weak           | 0.00%     | 0 |
| Unsatidfactory | 0.00%     | 0 |
| TOTAL          |           | 6 |