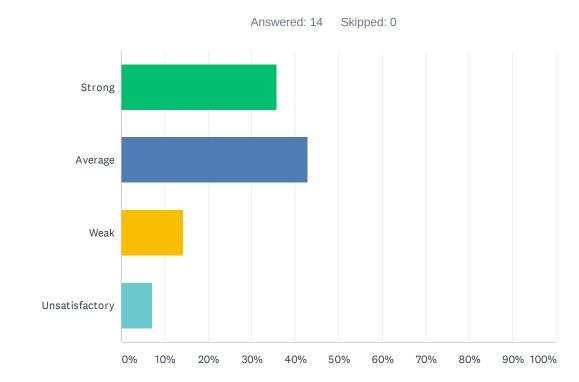

#### Q6 Site administration follows the contract and respects personal rights.

| ANSWER CHOICES | RESPONSES |    |
|----------------|-----------|----|
| Strong         | 9.09%     | 1  |
| Average        | 18.18%    | 2  |
| Weak           | 45.45%    | 5  |
| Unsatisfactory | 27.27%    | 3  |
| TOTAL          |           | 11 |