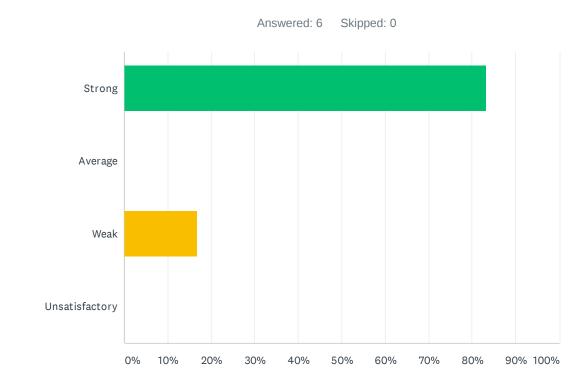

#### Q4 Site administration treats staff with respect; you feel like a valued member of a team

| ANSWER CHOICES | RESPONSES |    |
|----------------|-----------|----|
| Strong         | 0.00%     | 0  |
| Average        | 18.18%    | 2  |
| Weak           | 45.45%    | 5  |
| Unsatisfactory | 36.36%    | 4  |
| TOTAL          |           | 11 |