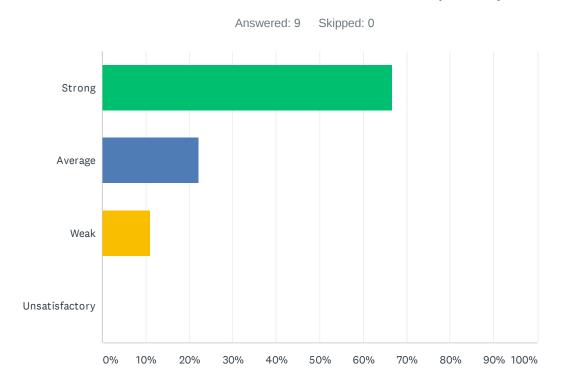

# Q3 Site administration is sensitive to the needs of students, staff, and community.

| ANSWER CHOICES | RESPONSES |   |
|----------------|-----------|---|
| Strong         | 11.11%    | 1 |
| Average        | 44.44%    | 4 |
| Weak           | 33.33%    | 3 |
| Unsatisfactory | 11.11%    | 1 |
| TOTAL          |           | 9 |