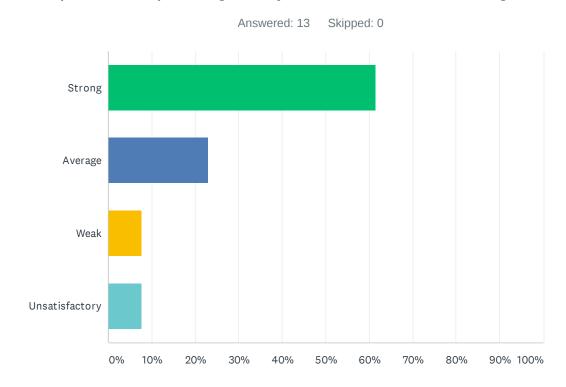

### Q3 Site administration is sensitive to the needs of students, staff, and community.

| ANSWER CHOICES | RESPONSES |    |
|----------------|-----------|----|
| Strong         | 9.09%     | 1  |
| Average        | 9.09%     | 1  |
| Weak           | 27.27%    | 3  |
| Unsatisfactory | 54.55%    | 6  |
| TOTAL          |           | 11 |