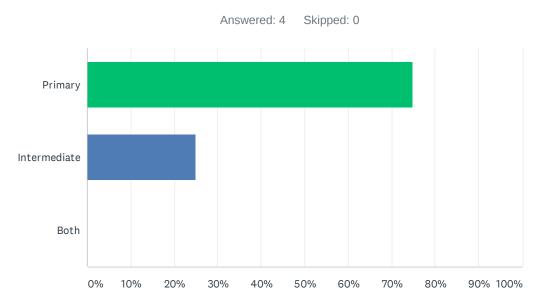

#### Q2 Instructional Grade Level or Support Services

| ANSWER CHOICES | RESPONSES |    |
|----------------|-----------|----|
| Primary        | 54.55%    | 6  |
| Intermediate   | 36.36%    | 4  |
| Both           | 9.09%     | 1  |
| TOTAL          |           | 11 |