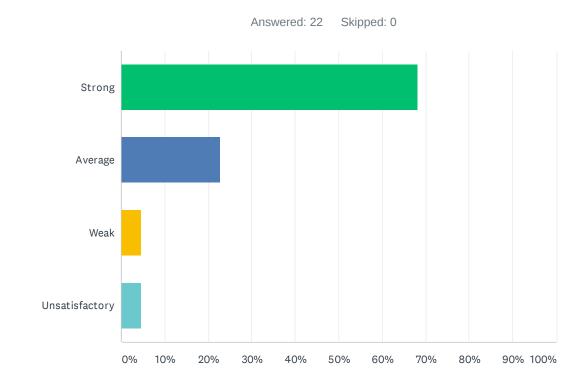

### Q3 Site administration is sensitive to the needs of students, staff, and community.

| ANSWER CHOICES | RESPONSES |    |
|----------------|-----------|----|
| Strong         | 9.09%     | 1  |
| Average        | 9.09%     | 1  |
| Weak           | 27.27%    | 3  |
| Unsatisfactory | 54.55%    | 6  |
| TOTAL          |           | 11 |