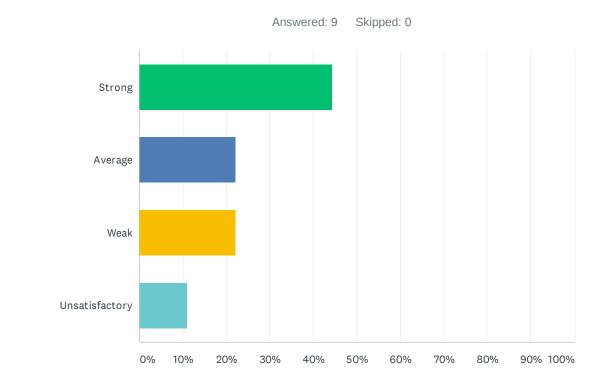

# Q3 Site administration is sensitive to the needs of students, staff, and community.

| ANSWER CHOICES | RESPONSES |   |
|----------------|-----------|---|
| Strong         | 11.11%    | 1 |
| Average        | 44.44%    | 4 |
| Weak           | 33.33%    | 3 |
| Unsatisfactory | 11.11%    | 1 |
| TOTAL          |           | 9 |