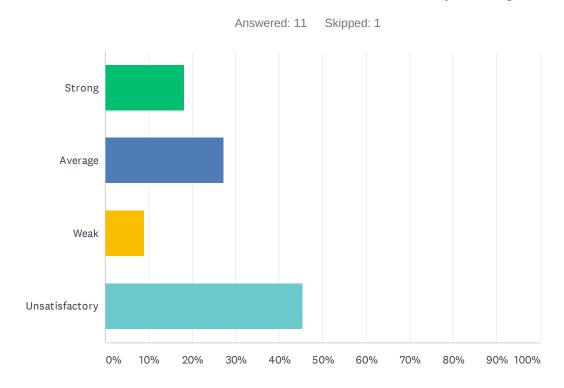

#### Q4 Site administration treats staff with respect; you feel like a valued member of a team

| ANSWER CHOICES | RESPONSES |    |
|----------------|-----------|----|
| Strong         | 0.00%     | 0  |
| Average        | 18.18%    | 2  |
| Weak           | 45.45%    | 5  |
| Unsatisfactory | 36.36%    | 4  |
| TOTAL          |           | 11 |