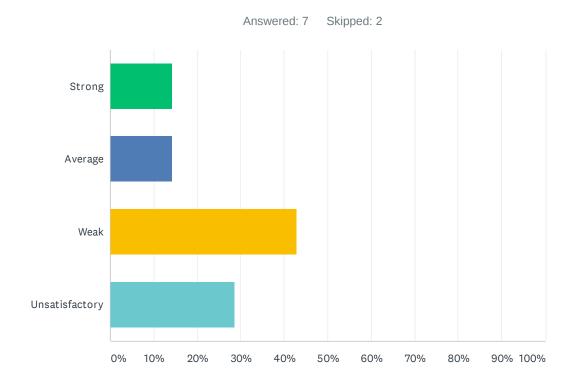

#### Q4 Site administration treats staff with respect; you feel like a valued member of a team

| ANSWER CHOICES | RESPONSES |    |
|----------------|-----------|----|
| Strong         | 0.00%     | 0  |
| Average        | 18.18%    | 2  |
| Weak           | 45.45%    | 5  |
| Unsatisfactory | 36.36%    | 4  |
| TOTAL          |           | 11 |