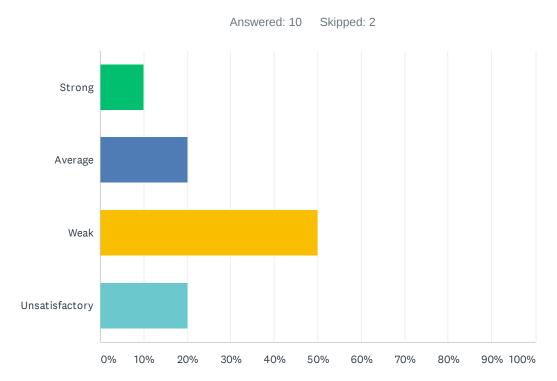

#### Q6 Site administration follows the contract and respects personal rights.

| ANSWER CHOICES | RESPONSES |    |
|----------------|-----------|----|
| Strong         | 9.09%     | 1  |
| Average        | 18.18%    | 2  |
| Weak           | 45.45%    | 5  |
| Unsatisfactory | 27.27%    | 3  |
| TOTAL          |           | 11 |