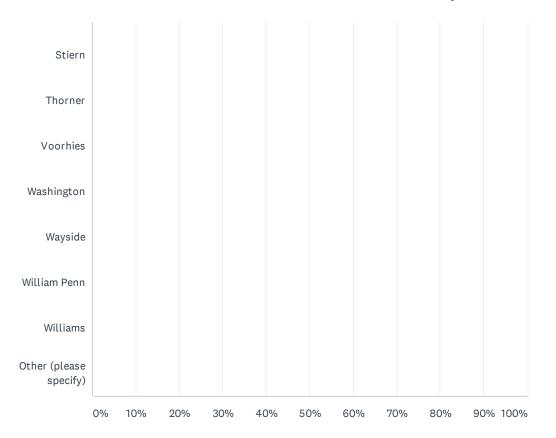

| Pioneer                | 0.00% | 0 |
|------------------------|-------|---|
| Rafer Johnson          | 0.00% | 0 |
| Roosevelt              | 0.00% | 0 |
| Sequoia                | 0.00% | 0 |
| Sierra                 | 0.00% | 0 |
| Special Ed Office      | 0.00% | 0 |
| Stella Hills           | 0.00% | 0 |
| Stiern                 | 0.00% | 0 |
| Thorner                | 0.00% | 0 |
| Voorhies               | 0.00% | 0 |
| Washington             | 0.00% | 0 |
| Wayside                | 0.00% | 0 |
| William Penn           | 0.00% | 0 |
| Williams               | 0.00% | 0 |
| Other (please specify) | 0.00% | 0 |
| Total Respondents: 9   |       |   |