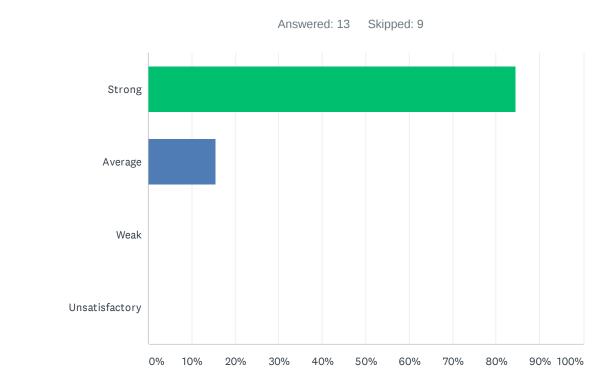

### Q3 Site administration is sensitive to the needs of students, staff, and community.

| ANSWER CHOICES | RESPONSES |    |
|----------------|-----------|----|
| Strong         | 9.09%     | 1  |
| Average        | 9.09%     | 1  |
| Weak           | 27.27%    | 3  |
| Unsatisfactory | 54.55%    | 6  |
| TOTAL          |           | 11 |