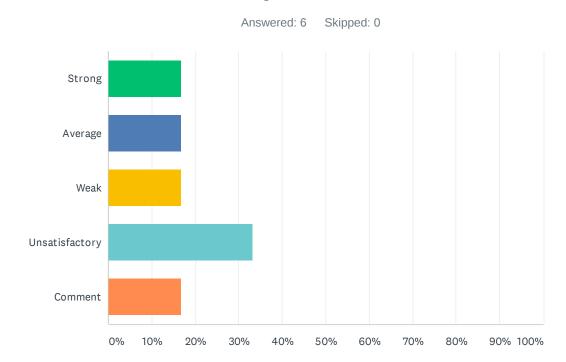

# Q12 Administration processes ODR's (Office Disciplinary Referrals) within 48 hours and supports staff when discipline moves beyond classroom managed behaviors.

| ANSWER CHOICES | RESPONSES |
|----------------|-----------|
| Strong         | 0.00% 0   |
| Average        | 27.27% 3  |
| Weak           | 18.18% 2  |
| Unsatisfactory | 45.45% 5  |
| Comment        | 9.09% 1   |
| TOTAL          | 11        |
|                |           |
| # COMMENT      | DATE      |