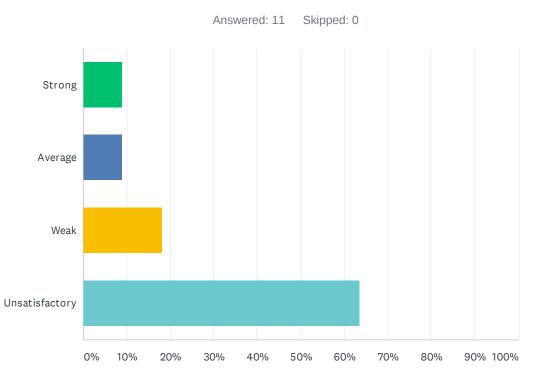

### Q36 I would recommend my site to other employees and prospective teachers.

| ANSWER CHOICES | RESPONSES |    |
|----------------|-----------|----|
| Strong         | 9.09%     | 1  |
| Average        | 9.09%     | 1  |
| Weak           | 0.00%     | 0  |
| Unsatisfactory | 81.82%    | 9  |
| TOTAL          |           | 11 |