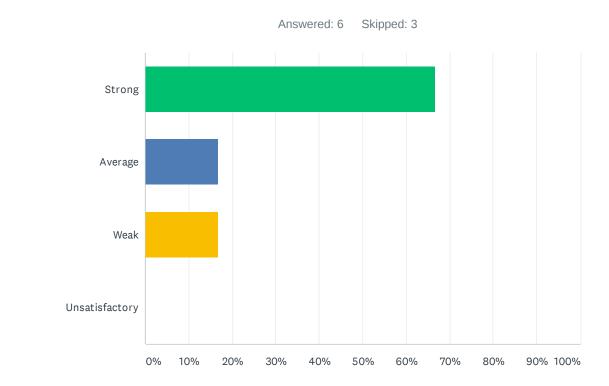

#### Q23 Special Education class size is balanced within each program to ensure student safety and individualized instruction.

| ANSWER CHOICES | RESPONSES |   |
|----------------|-----------|---|
| Strong         | 11.11%    | 1 |
| Average        | 0.00%     | 0 |
| Weak           | 77.78%    | 7 |
| Unsatisfactory | 11.11%    | 1 |
| TOTAL          |           | 9 |