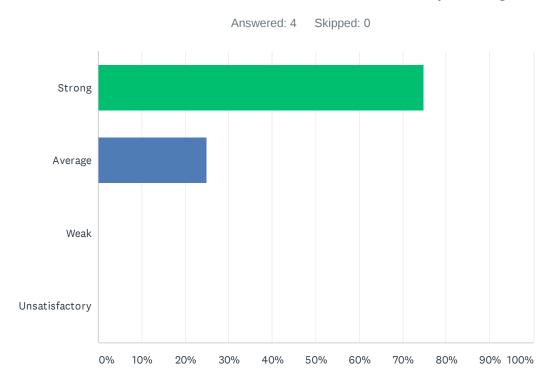

#### Q5 Site administration conducts classroom visits (walk-through) in least the disruptive manner and leaves timely feedback (within 24 hours).

| ANSWER CHOICES | RESPONSES |    |
|----------------|-----------|----|
| Strong         | 27.27%    | 3  |
| Average        | 18.18%    | 2  |
| Weak           | 27.27%    | 3  |
| Unsatisfactory | 27.27%    | 3  |
| TOTAL          |           | 11 |
|                |           |    |