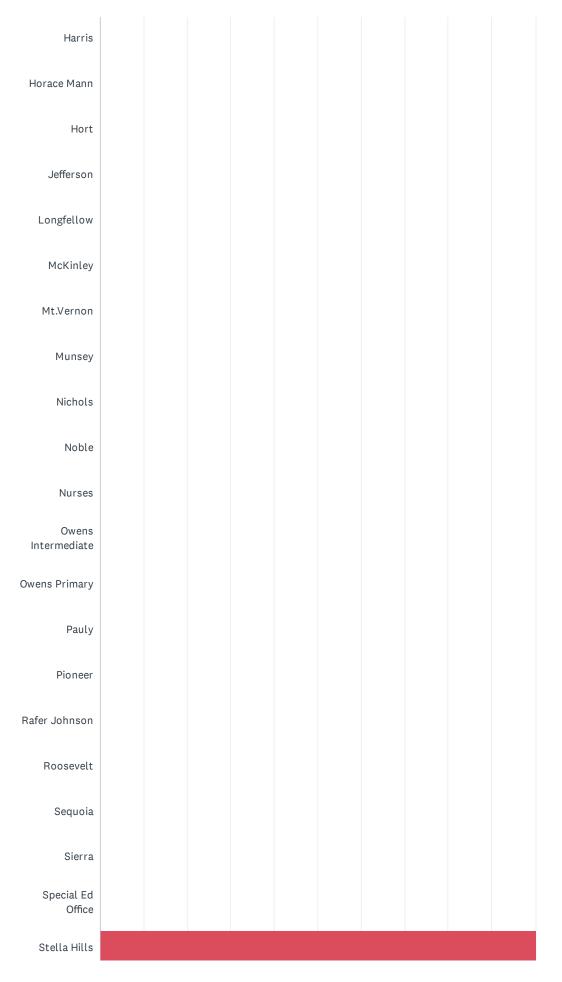

### Q1 School Site (If you work at multiple sites choose your home site OR complete a survey for each site at which you spend significant time.)

|             |  | Answer | ed: 9 | Skipped | : 0 |  |  |
|-------------|--|--------|-------|---------|-----|--|--|
| Casa Loma   |  |        |       |         |     |  |  |
| Cato        |  |        |       |         |     |  |  |
| Chavez      |  |        |       |         |     |  |  |
| Chipman     |  |        |       |         |     |  |  |
| College Hts |  |        |       |         |     |  |  |
| Compton     |  |        |       |         |     |  |  |
| Curran      |  |        |       |         |     |  |  |
| Downtown    |  |        |       |         |     |  |  |
| Ed Center   |  |        |       |         |     |  |  |
| Eissler     |  |        |       |         |     |  |  |
| Emerson     |  |        |       |         |     |  |  |
| Evergreen   |  |        |       |         |     |  |  |
| Fletcher    |  |        |       |         |     |  |  |
| Frank West  |  |        |       |         |     |  |  |
| Franklin    |  |        |       |         |     |  |  |
| Fremont     |  |        |       |         |     |  |  |
| Garza       |  |        |       |         |     |  |  |
| Harding     |  |        |       |         |     |  |  |

| casa Loma0.00%0Cato0.00%0Chuvez0.00%0Chuyan0.00%0College Hts0.00%0Courtan0.00%0Courtan0.00%0Externa0.00%0Externa0.00%0Externa0.00%0Externa0.00%0Externa0.00%0Externa0.00%0Finerson0.00%0Frenkin0.00%0Frankin0.00%0Garza0.00%0Harris0.00%0Harris0.00%0Harris0.00%0Harris0.00%0Kikley0.00%0Missen0.00%0Missen0.00%0Missen0.00%0Nutenon0.00%0Nutenon0.00%0Nutenon0.00%0Nutenon0.00%0Nutenon0.00%0Nutenon0.00%0Nutenon0.00%0Nutenon0.00%0Nutenon0.00%0Nutenon0.00%0Nutenon0.00%0Nutenon0.00%0Nutenon0.00%0Nutenon0.00%0Nutenon0.00%0Nutenon0.00%0Nutenon0.00% <td< th=""><th>ANSWER CHOICES</th><th>RESPONSES</th><th></th></td<>                                                                                                                                                                                                                                                                                                                                                                                                                                               | ANSWER CHOICES     | RESPONSES |   |
|-----------------------------------------------------------------------------------------------------------------------------------------------------------------------------------------------------------------------------------------------------------------------------------------------------------------------------------------------------------------------------------------------------------------------------------------------------------------------------------------------------------------------------------------------------------------------------------------------------------------------------------------------------------------------------------------------------------------------------------------------------------------------------------------------------------------------------------------------------------------------------------------------------------------------------------------------------------------------------------------------------------------------------------------------------------------------------|--------------------|-----------|---|
| Chavez         0.00%         0           Chipman         0.00%         0           Compton         0.00%         0           Curran         0.00%         0           Downtown         0.00%         0           Ed Center         0.00%         0           Eissler         0.00%         0           Evergreen         0.00%         0           Franklin         0.00%         0           Franklin         0.00%         0           Harris         0.00%         0           Harris         0.00%         0           Iderson         0.00%         0           Harris         0.00%         0           Harris         0.00%         0           Kuteron         0.00%         0           Murasy         0.00%         0 <td>Casa Loma</td> <td>0.00%</td> <td>0</td> | Casa Loma          | 0.00%     | 0 |
| Chipman         0.00%         0           College His         0.00%         0           Compton         0.00%         0           Curran         0.00%         0           Ed Center         0.00%         0           Ed Center         0.00%         0           Ensister         0.00%         0           Evergreen         0.00%         0           Frank West         0.00%         0           Frank West         0.00%         0           Garza         0.00%         0           Harris         0.00%         0           Hortec Mann         0.00%         0           Kinley         0.00%         0           Mussey         0.00%         0           Mussey         0.00%         0           Nussey         0.00%         0           Nusses         0.00%         0           Nusses         0.00%         0           Nusses         0.00%         0           Nusses         0.00%         0                                                                                                                                                            | Cato               | 0.00%     | 0 |
| College His         0.00%         0           Compton         0.00%         0           Curran         0.00%         0           Downtown         0.00%         0           Ed Center         0.00%         0           Eissler         0.00%         0           Evergreen         0.00%         0           Frank West         0.00%         0           Frank West         0.00%         0           Garza         0.00%         0           Harding         0.00%         0           Horace Mann         0.00%         0           Kinley         0.00%         0           Mussy         0.00%         0           Mussy         0.00%         0           Nongeliow         0.00%         0           Nussy         0.00%                                                    | Chavez             | 0.00%     | 0 |
| Compone0.00%0Curran0.00%0Downtown0.00%0Ed Center0.00%0Eissler0.00%0Emerson0.00%0Enderson0.00%0Franktin0.00%0Franktin0.00%0Garza0.00%0Harding0.00%0Horterson0.00%0Garza0.00%0Horterson0.00%0Harding0.00%0Horterson0.00%0Kinley0.00%0Musey0.00%0Musey0.00%0Musey0.00%0Musey0.00%0Nothel0.00%0Nothel0.00%0Nothel0.00%0Nothel0.00%0Nothel0.00%0Nothel0.00%0Nothel0.00%0Nothel0.00%0Nothel0.00%0Nothel0.00%0Nothel0.00%0Nothel0.00%0Nothel0.00%0Nothel0.00%0Nothel0.00%0Nothel0.00%0Nothel0.00%0Nothel0.00%0Nothel0.00%0Nothel0.00%0Nothel0.00%0 <tr< td=""><td>Chipman</td><td>0.00%</td><td>0</td></tr<>                                                                                                                                                                                                                                                                                                                                                                                                                                                                       | Chipman            | 0.00%     | 0 |
| Curran0.00%0Downtown0.00%0Ed Center0.00%0Eissler0.00%0Emerson0.00%0Fuergen0.00%0Franklin0.00%0Franklin0.00%0Farling0.00%0Farling0.00%0Harding0.00%0Forace Mann0.00%0Forace Mann0.00%0Forace Mann0.00%0Forale Mann0.00%0For                                                                                                                                                                                                                                                                                                                                                                                                                          | College Hts        | 0.00%     | 0 |
| Downtown         0.00%         0           Ed Center         0.00%         0           Eissler         0.00%         0           Emerson         0.00%         0           Evergreen         0.00%         0           Frank West         0.00%         0           Frank West         0.00%         0           Frank West         0.00%         0           Gaza         0.00%         0           Harding         0.00%         0           Horde         0.00%         0           Horde         0.00%         0           Horde         0.00%         0           Musey         0.00%         0           Noble         0.00%                                                | Compton            | 0.00%     | 0 |
| Ed Center         0.00%         0           Eissler         0.00%         0           Emerson         100.00%         0           Evergreen         0.00%         0           Frank West         0.00%         0           Frank West         0.00%         0           Frank Im         0.00%         0           Frank Im         0.00%         0           Frank Im         0.00%         0           Frank Im         0.00%         0           Garza         0.00%         0           Harris         0.00%         0           Horace Mann         0.00%         0           Longfellow         0.00%         0           Mursey         0.00%         0           Mursey         0.00%         0           Nurses         0.00%         0           Nurses         0.00%         0           Outers Intermediate         0.00%         0           Nurses         0.00%         0           Outers Intermediate         0.00%         0                                                                                                                              | Curran             | 0.00%     | 0 |
| Eissler         0.00%         0           Eissler         0.00%         9           Evergreen         0.00%         0           Frank West         0.00%         0           Frank III         0.00%         0           Fremont         0.00%         0           Garza         0.00%         0           Harris         0.00%         0           Horace Mann         0.00%         0           Joefferson         0.00%         0           Longfellow         0.00%         0           Musey         0.00%         0           Nurses         0.00%         0           Nurses         0.00%         0           Nurses         0.00%         0                                                                                                                                                                                                                                                                                                                                                                                                                        | Downtown           | 0.00%     | 0 |
| Emerson         100.00%         9           Evergreen         0.00%         0           Fletcher         0.00%         0           Frank West         0.00%         0           Frank In         0.00%         0           Frank In         0.00%         0           Garza         0.00%         0           Harris         0.00%         0           Horace Mann         0.00%         0           Jefferson         0.00%         0           Kinley         0.00%         0           Mursey         0.00%         0           Nurses         0.00%         0           Nurses         0.00%         0           Nurses Frimary         0.00%         0                                                                                                                                                                                                                                                                                                                                                                                                                 | Ed Center          | 0.00%     | 0 |
| Evergreen         0.00%         0           Fletcher         0.00%         0           Frank West         0.00%         0           Frank III         0.00%         0           Fremont         0.00%         0           Garza         0.00%         0           Harding         0.00%         0           Harris         0.00%         0           Horace Mann         0.00%         0           Longfellow         0.00%         0           Kinley         0.00%         0           Musey         0.00%         0           Nuses         0.00%         0           Nurses         0.00%         0           Nurses         0.00%         0           Oues Intermediate         0.00%         0                                                                                                                                                                                                                                                                                                                                                                        | Eissler            | 0.00%     | 0 |
| Fletcher         0.00%         0           Frank West         0.00%         0           Franklin         0.00%         0           Fremont         0.00%         0           Garza         0.00%         0           Harding         0.00%         0           Harris         0.00%         0           Horace Mann         0.00%         0           Horace Mann         0.00%         0           Longfellow         0.00%         0           Kinley         0.00%         0           McKinley         0.00%         0           Nichols         0.00%         0           Nurses         0.00%         0           Owens Intermediate         0.00%         0           Owens Intermediate         0.00%         0                                                                                                                                                                                                                                                                                                                                                     | Emerson            | 100.00%   | 9 |
| Frank West         0.00%         0           Franklin         0.00%         0           Fremont         0.00%         0           Garza         0.00%         0           Harding         0.00%         0           Harris         0.00%         0           Horace Mann         0.00%         0           Hort         0.00%         0           Jefferson         0.00%         0           Kkinley         0.00%         0           Mursey         0.00%         0           Nichols         0.00%         0           Nurses         0.00%         0           Owens Intermediate         0.00%         0           Owens Primary         0.00%         0                                                                                                                                                                                                                                                                                                                                                                                                              | Evergreen          | 0.00%     | 0 |
| Franklin         0.00%         0           Fremont         0.00%         0           Garza         0.00%         0           Harding         0.00%         0           Harris         0.00%         0           Horace Mann         0.00%         0           Horace Mann         0.00%         0           Longfellow         0.00%         0           Mursey         0.00%         0           Mursey         0.00%         0           Noble         0.00%         0           Nurses         0.00%         0           Owens Intermediate         0.00%         0           Owens Primary         0.00%         0                                                                                                                                                                                                                                                                                                                                                                                                                                                      | Fletcher           | 0.00%     | 0 |
| Fremont         0.00%         0           Garza         0.00%         0           Harding         0.00%         0           Harris         0.00%         0           Horace Mann         0.00%         0           Hort         0.00%         0           Jefferson         0.00%         0           Longfellow         0.00%         0           McKinley         0.00%         0           Musey         0.00%         0           Nichols         0.00%         0           Nuses         0.00%         0           Nurses         0.00%         0           Ovens Intermediate         0.00%         0           Ovens Primary         0.00%         0                                                                                                                                                                                                                                                                                                                                                                                                                 | Frank West         | 0.00%     | 0 |
| Garza       0.00%       0         Harding       0.00%       0         Harris       0.00%       0         Horace Mann       0.00%       0         Hort       0.00%       0         Jefferson       0.00%       0         Longfellow       0.00%       0         McKinley       0.00%       0         MutVernon       0.00%       0         Nichols       0.00%       0         Nusey       0.00%       0         Nuble       0.00%       0         Nuses       0.00%       0         Owens Intermediate       0.00%       0         Owens Primary       0.00%       0                                                                                                                                                                                                                                                                                                                                                                                                                                                                                                        | Franklin           | 0.00%     | 0 |
| Harding         0.00%         0           Harris         0.00%         0           Horace Mann         0.00%         0           Hort         0.00%         0           Jefferson         0.00%         0           Longfellow         0.00%         0           McKinley         0.00%         0           Musey         0.00%         0           Nichols         0.00%         0           Noble         0.00%         0           Owens Intermediate         0.00%         0           Owens Primary         0.00%         0                                                                                                                                                                                                                                                                                                                                                                                                                                                                                                                                            | Fremont            | 0.00%     | 0 |
| Harris         0.00%         0           Horace Mann         0.00%         0           Hort         0.00%         0           Jefferson         0.00%         0           Longfellow         0.00%         0           McKinley         0.00%         0           Mt.Vernon         0.00%         0           Nichols         0.00%         0           Noble         0.00%         0           Nurses         0.00%         0           Owens Intermediate         0.00%         0           Owens Primary         0.00%         0                                                                                                                                                                                                                                                                                                                                                                                                                                                                                                                                         | Garza              | 0.00%     | 0 |
| Horace Mann         0.00%         0           Hort         0.00%         0           Jefferson         0.00%         0           Longfellow         0.00%         0           McKinley         0.00%         0           Mt.Vernon         0.00%         0           Nursey         0.00%         0           Nichols         0.00%         0           Noble         0.00%         0           Owens Intermediate         0.00%         0           Owens Primary         0.00%         0                                                                                                                                                                                                                                                                                                                                                                                                                                                                                                                                                                                  | Harding            | 0.00%     | 0 |
| Hort         0.00%         0           Jefferson         0.00%         0           Longfellow         0.00%         0           McKinley         0.00%         0           Mt.Vernon         0.00%         0           Munsey         0.00%         0           Nichols         0.00%         0           Nurses         0.00%         0           Owens Intermediate         0.00%         0           Owens Primary         0.00%         0                                                                                                                                                                                                                                                                                                                                                                                                                                                                                                                                                                                                                               | Harris             | 0.00%     | 0 |
| Jefferson         0.00%         0           Longfellow         0.00%         0           McKinley         0.00%         0           Mt.Vernon         0.00%         0           Munsey         0.00%         0           Nichols         0.00%         0           Nurses         0.00%         0           Owens Intermediate         0.00%         0           Owens Primary         0.00%         0                                                                                                                                                                                                                                                                                                                                                                                                                                                                                                                                                                                                                                                                      | Horace Mann        | 0.00%     | 0 |
| Longfellow         0.00%         0           McKinley         0.00%         0           Mt.Vernon         0.00%         0           Munsey         0.00%         0           Nichols         0.00%         0           Noble         0.00%         0           Nurses         0.00%         0           Owens Intermediate         0.00%         0           Owens Primary         0.00%         0                                                                                                                                                                                                                                                                                                                                                                                                                                                                                                                                                                                                                                                                          | Hort               | 0.00%     | 0 |
| McKinley         0.00%         0           Mt.Vernon         0.00%         0           Munsey         0.00%         0           Nichols         0.00%         0           Noble         0.00%         0           Nurses         0.00%         0           Owens Intermediate         0.00%         0           Owens Primary         0.00%         0                                                                                                                                                                                                                                                                                                                                                                                                                                                                                                                                                                                                                                                                                                                       | Jefferson          | 0.00%     | 0 |
| Mt.Vernon         0.00%         0           Munsey         0.00%         0           Nichols         0.00%         0           Noble         0.00%         0           Nurses         0.00%         0           Owens Intermediate         0.00%         0           Owens Primary         0.00%         0                                                                                                                                                                                                                                                                                                                                                                                                                                                                                                                                                                                                                                                                                                                                                                  | Longfellow         | 0.00%     | 0 |
| Munsey         0.00%         0           Nichols         0.00%         0           Noble         0.00%         0           Nurses         0.00%         0           Owens Intermediate         0.00%         0           Owens Primary         0.00%         0                                                                                                                                                                                                                                                                                                                                                                                                                                                                                                                                                                                                                                                                                                                                                                                                              | McKinley           | 0.00%     | 0 |
| Nichols         0.00%         0           Noble         0.00%         0           Nurses         0.00%         0           Owens Intermediate         0.00%         0           Owens Primary         0.00%         0                                                                                                                                                                                                                                                                                                                                                                                                                                                                                                                                                                                                                                                                                                                                                                                                                                                       | Mt.Vernon          | 0.00%     | 0 |
| Noble         0.00%         0           Nurses         0.00%         0           Owens Intermediate         0.00%         0           Owens Primary         0.00%         0                                                                                                                                                                                                                                                                                                                                                                                                                                                                                                                                                                                                                                                                                                                                                                                                                                                                                                 | Munsey             | 0.00%     | 0 |
| Nurses     0.00%     0       Owens Intermediate     0.00%     0       Owens Primary     0.00%     0                                                                                                                                                                                                                                                                                                                                                                                                                                                                                                                                                                                                                                                                                                                                                                                                                                                                                                                                                                         | Nichols            | 0.00%     | 0 |
| Owens Intermediate     0.00%     0       Owens Primary     0.00%     0                                                                                                                                                                                                                                                                                                                                                                                                                                                                                                                                                                                                                                                                                                                                                                                                                                                                                                                                                                                                      | Noble              | 0.00%     | 0 |
| Owens Primary     0.00%     0                                                                                                                                                                                                                                                                                                                                                                                                                                                                                                                                                                                                                                                                                                                                                                                                                                                                                                                                                                                                                                               | Nurses             | 0.00%     | 0 |
|                                                                                                                                                                                                                                                                                                                                                                                                                                                                                                                                                                                                                                                                                                                                                                                                                                                                                                                                                                                                                                                                             | Owens Intermediate | 0.00%     | 0 |
| Pauly 0.00% 0                                                                                                                                                                                                                                                                                                                                                                                                                                                                                                                                                                                                                                                                                                                                                                                                                                                                                                                                                                                                                                                               | Owens Primary      | 0.00%     | 0 |
|                                                                                                                                                                                                                                                                                                                                                                                                                                                                                                                                                                                                                                                                                                                                                                                                                                                                                                                                                                                                                                                                             | Pauly              | 0.00%     | 0 |

| Pioneer                | 0.00% | 0 |
|------------------------|-------|---|
| Rafer Johnson          | 0.00% | 0 |
| Roosevelt              | 0.00% | 0 |
| Sequoia                | 0.00% | 0 |
| Sierra                 | 0.00% | 0 |
| Special Ed Office      | 0.00% | 0 |
| Stella Hills           | 0.00% | 0 |
| Stiern                 | 0.00% | 0 |
| Thorner                | 0.00% | 0 |
| Voorhies               | 0.00% | 0 |
| Washington             | 0.00% | 0 |
| Wayside                | 0.00% | 0 |
| William Penn           | 0.00% | 0 |
| Williams               | 0.00% | 0 |
| Other (please specify) | 0.00% | 0 |
| Total Respondents: 9   |       |   |