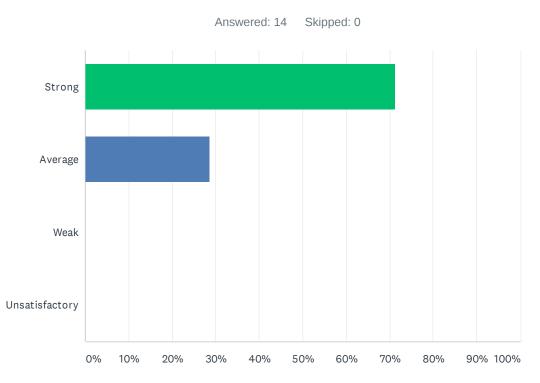

#### Q4 Site administration treats staff with respect; you feel like a valued member of a team

| ANSWER CHOICES | RESPONSES |    |
|----------------|-----------|----|
| Strong         | 0.00%     | 0  |
| Average        | 18.18%    | 2  |
| Weak           | 45.45%    | 5  |
| Unsatisfactory | 36.36%    | 4  |
| TOTAL          |           | 11 |