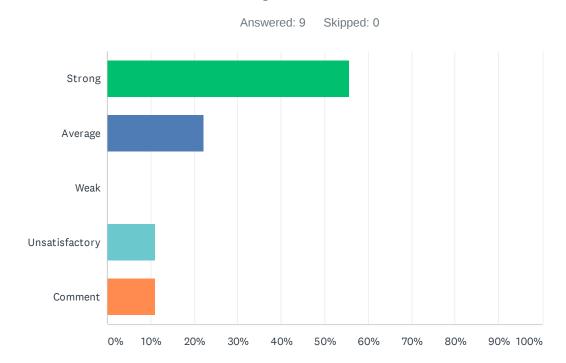

# Q12 Administration processes ODR's (Office Disciplinary Referrals) within 48 hours and supports staff when discipline moves beyond classroom managed behaviors.

| ANSWER CHOICES | RESPONSES |   |
|----------------|-----------|---|
| Strong         | 11.11%    | 1 |
| Average        | 44.44%    | 4 |
| Weak           | 33.33%    | 3 |
| Unsatisfactory | 0.00%     | 0 |
| Comment        | 11.11%    | 1 |
| TOTAL          |           | 9 |