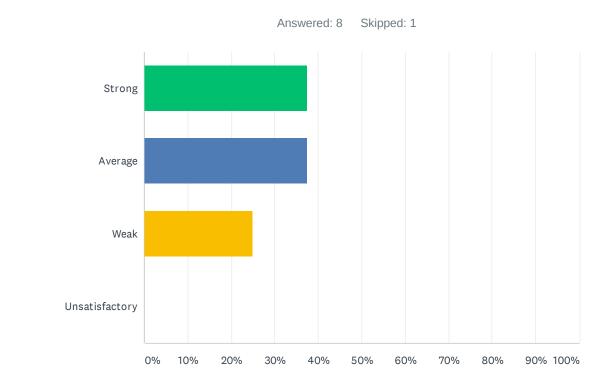

#### Q5 Site administration conducts classroom visits (walk-through) in least the disruptive manner and leaves timely feedback (within 24 hours).

| ANSWER CHOICES | RESPONSES |    |
|----------------|-----------|----|
| Strong         | 27.27%    | 3  |
| Average        | 18.18%    | 2  |
| Weak           | 27.27%    | 3  |
| Unsatisfactory | 27.27%    | 3  |
| TOTAL          |           | 11 |
|                |           |    |