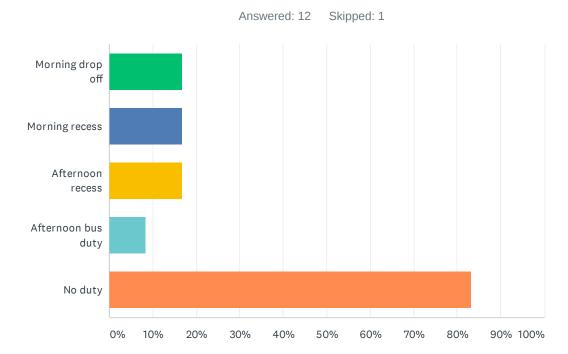

#### Q21 Staff has recess and/or bus duty.

| ANSWER CHOICES       | RESPONSES |   |
|----------------------|-----------|---|
| Morning drop off     | 50.00%    | 3 |
| Morning recess       | 83.33%    | 5 |
| Afternoon recess     | 16.67%    | 1 |
| Afternoon bus duty   | 16.67%    | 1 |
| No duty              | 0.00%     | 0 |
| Total Respondents: 6 |           |   |