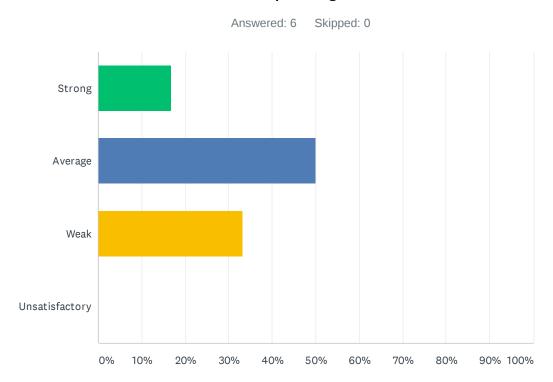

#### Q4 Site administration treats staff with respect; you feel like a valued member of a team

| ANSWER CHOICES | RESPONSES |    |
|----------------|-----------|----|
| Strong         | 0.00%     | 0  |
| Average        | 18.18%    | 2  |
| Weak           | 45.45%    | 5  |
| Unsatisfactory | 36.36%    | 4  |
| TOTAL          |           | 11 |