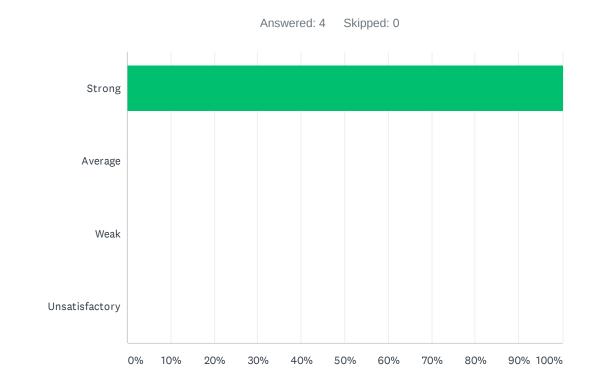

### Q3 Site administration is sensitive to the needs of students, staff, and community.

| ANSWER CHOICES | RESPONSES |    |
|----------------|-----------|----|
| Strong         | 9.09%     | 1  |
| Average        | 9.09%     | 1  |
| Weak           | 27.27%    | 3  |
| Unsatisfactory | 54.55%    | 6  |
| TOTAL          |           | 11 |