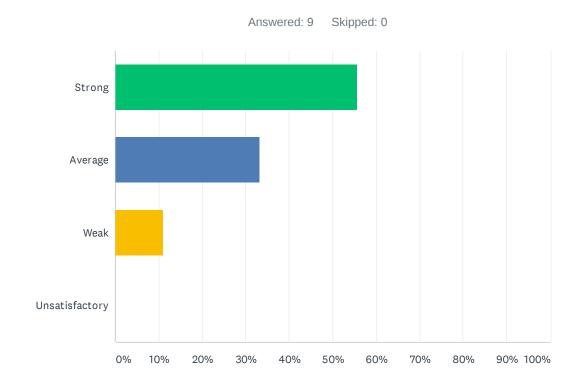

### Q10 Site administration treats all teachers equally; there is no preferential treatment.

| ANSWER CHOICES | RESPONSES |   |
|----------------|-----------|---|
| Strong         | 33.33%    | 3 |
| Average        | 33.33%    | 3 |
| Weak           | 22.22%    | 2 |
| Unsatisfactory | 11.11%    | 1 |
| TOTAL          |           | 9 |