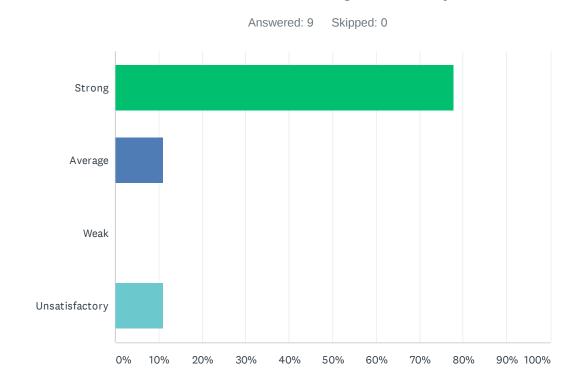

### Q6 Site administration follows the contract and respects personal rights.

| ANSWER CHOICES | RESPONSES |   |
|----------------|-----------|---|
| Strong         | 33.33%    | 3 |
| Average        | 33.33%    | 3 |
| Weak           | 22.22%    | 2 |
| Unsatisfactory | 11.11%    | 1 |
| TOTAL          |           | 9 |