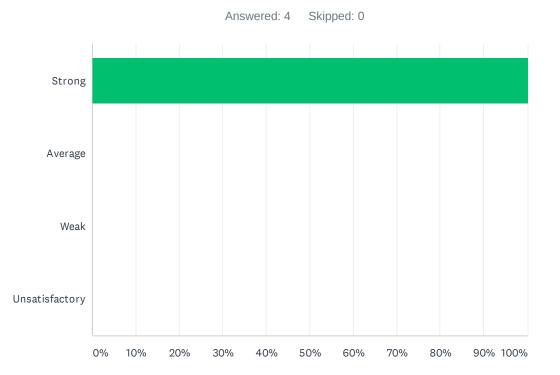

#### Q4 Site administration treats staff with respect; you feel like a valued member of a team

| ANSWER CHOICES | RESPONSES |    |
|----------------|-----------|----|
| Strong         | 0.00%     | 0  |
| Average        | 18.18%    | 2  |
| Weak           | 45.45%    | 5  |
| Unsatisfactory | 36.36%    | 4  |
| TOTAL          |           | 11 |