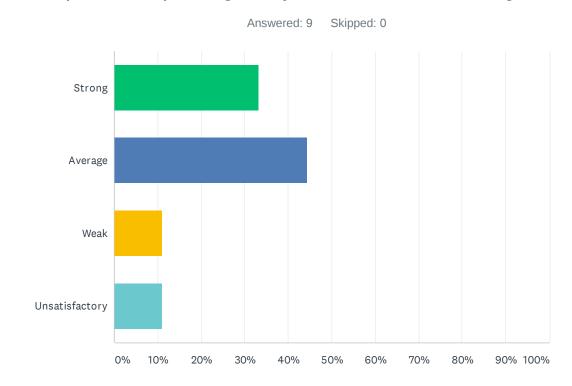

### Q4 Site administration treats staff with respect; you feel like a valued member of a team

| ANSWER CHOICES | RESPONSES |   |
|----------------|-----------|---|
| Strong         | 11.11%    | 1 |
| Average        | 44.44%    | 4 |
| Weak           | 33.33%    | 3 |
| Unsatisfactory | 11.11%    | 1 |
| TOTAL          |           | 9 |