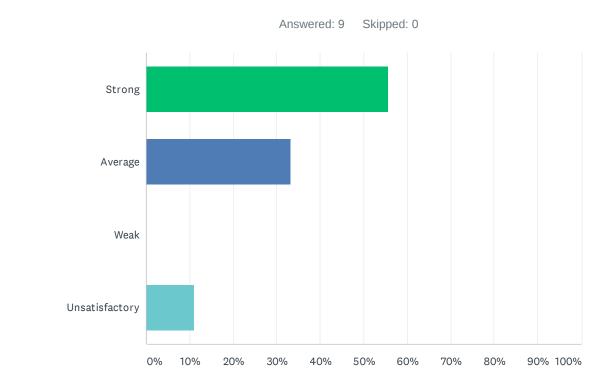

### Q6 Site administration follows the contract and respects personal rights.

| ANSWER CHOICES | RESPONSES |   |
|----------------|-----------|---|
| Strong         | 33.33%    | 3 |
| Average        | 33.33%    | 3 |
| Weak           | 22.22%    | 2 |
| Unsatisfactory | 11.11%    | 1 |
| TOTAL          |           | 9 |