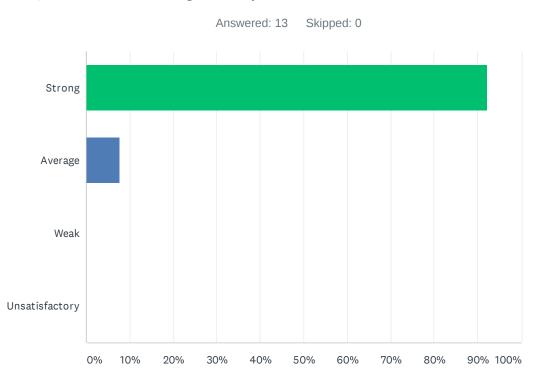

### Q3 Site administration is sensitive to the needs of students, staff, and community.

| ANSWER CHOICES | RESPONSES |    |
|----------------|-----------|----|
| Strong         | 9.09%     | 1  |
| Average        | 9.09%     | 1  |
| Weak           | 27.27%    | 3  |
| Unsatisfactory | 54.55%    | 6  |
| TOTAL          |           | 11 |