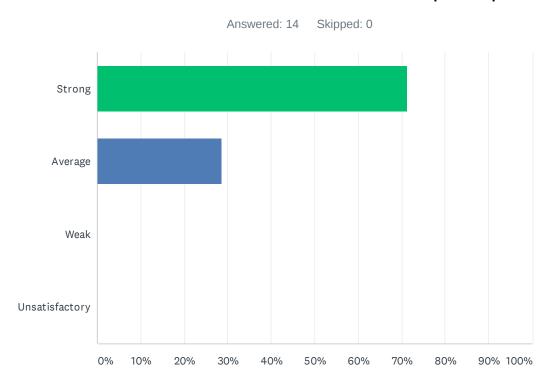

#### Q5 Site administration conducts classroom visits (walk-through) in least the disruptive manner and leaves timely feedback (within 24 hours).

| ANSWER CHOICES | RESPONSES |    |
|----------------|-----------|----|
| Strong         | 27.27%    | 3  |
| Average        | 18.18%    | 2  |
| Weak           | 27.27%    | 3  |
| Unsatisfactory | 27.27%    | 3  |
| TOTAL          |           | 11 |
|                |           |    |