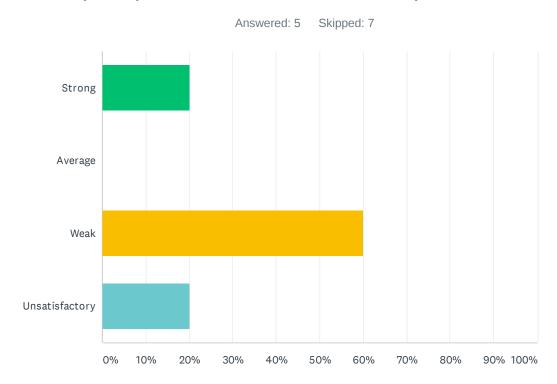

#### Q6 Site administration follows the contract and respects personal rights.

| ANSWER CHOICES | RESPONSES |    |
|----------------|-----------|----|
| Strong         | 9.09%     | 1  |
| Average        | 18.18%    | 2  |
| Weak           | 45.45%    | 5  |
| Unsatisfactory | 27.27%    | 3  |
| TOTAL          |           | 11 |