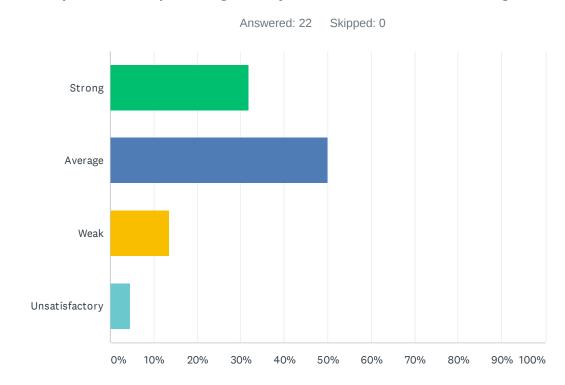

### Q15 Site staff is involved in setting school policies and budgetary priorities.

| ANSWER CHOICES | RESPONSES |   |
|----------------|-----------|---|
| Strong         | 22.22%    | 2 |
| Average        | 44.44%    | 4 |
| Weak           | 22.22%    | 2 |
| Unsatisfactory | 11.11%    | 1 |
| TOTAL          |           | 9 |