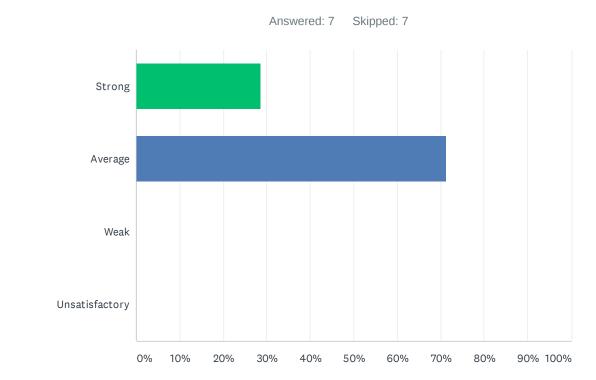

# Q9 Administration supports staff against attacks and criticism from parents.

| ANSWER CHOICES | RESPONSES |   |
|----------------|-----------|---|
| Strong         | 37.50%    | 3 |
| Average        | 25.00%    | 2 |
| Weak           | 25.00%    | 2 |
| Unsatisfactory | 12.50%    | 1 |
| TOTAL          |           | 8 |