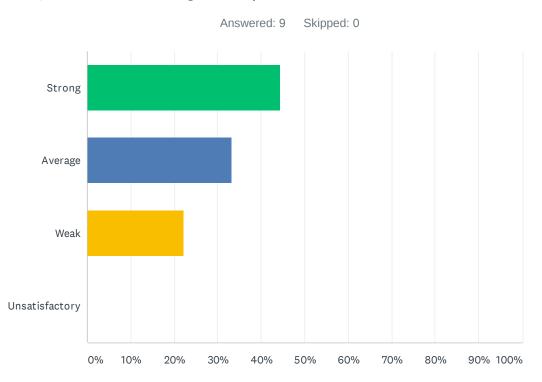

# Q3 Site administration is sensitive to the needs of students, staff, and community.

| ANSWER CHOICES | RESPONSES |   |
|----------------|-----------|---|
| Strong         | 11.11%    | 1 |
| Average        | 44.44%    | 4 |
| Weak           | 33.33%    | 3 |
| Unsatisfactory | 11.11%    | 1 |
| TOTAL          |           | 9 |