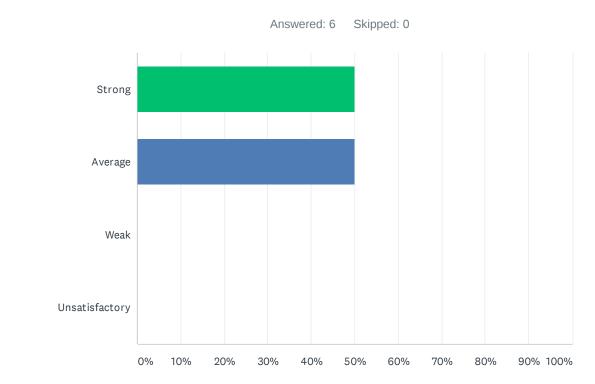

# Q3 Site administration is sensitive to the needs of students, staff, and community.

| ANSWER CHOICES | RESPONSES |   |
|----------------|-----------|---|
| Strong         | 11.11%    | 1 |
| Average        | 44.44%    | 4 |
| Weak           | 33.33%    | 3 |
| Unsatisfactory | 11.11%    | 1 |
| TOTAL          |           | 9 |