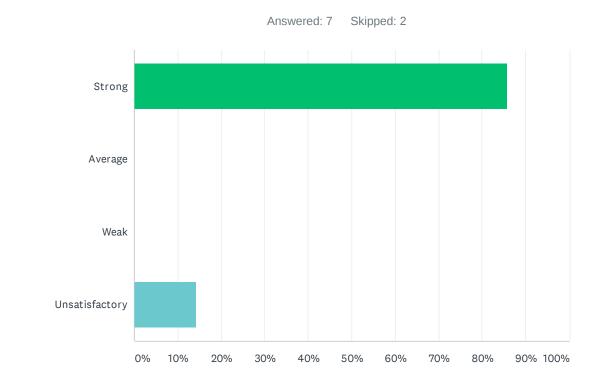

### Q25 Special education teachers have needed access to ALL instructional resources provided to the general education teachers.

| ANSWER CHOICES | RESPONSES |   |
|----------------|-----------|---|
| Strong         | 50.00%    | 3 |
| Average        | 50.00%    | 3 |
| Weak           | 0.00%     | 0 |
| Unsatidfactory | 0.00%     | 0 |
| TOTAL          |           | 6 |