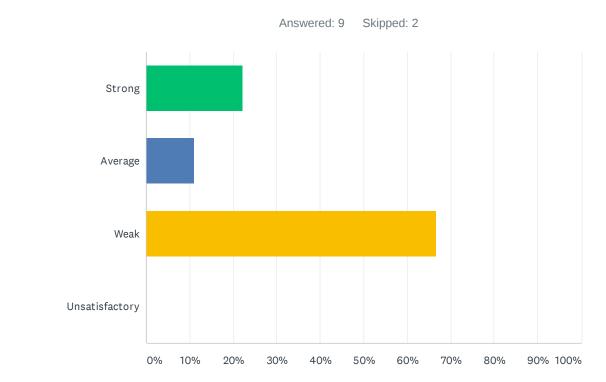

### Q26 Special education teachers are adequately trained in the administration of state assessments and District IEP's.

| ANSWER CHOICES | RESPONSES |   |
|----------------|-----------|---|
| Strong         | 11.11%    | 1 |
| Average        | 11.11%    | 1 |
| Weak           | 77.78%    | 7 |
| Unsatisfactory | 0.00%     | 0 |
| TOTAL          |           | 9 |