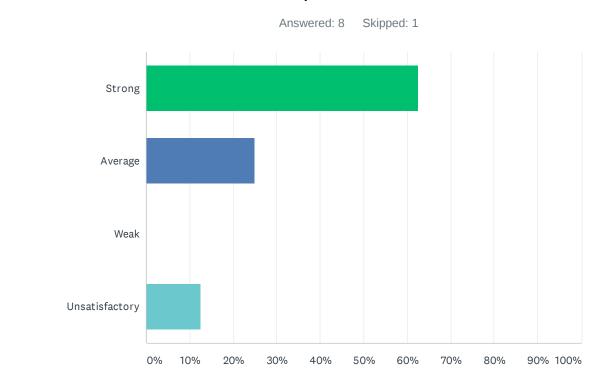

# Q3 Site administration is sensitive to the needs of students, staff, and community.

| ANSWER CHOICES | RESPONSES |   |
|----------------|-----------|---|
| Strong         | 11.11%    | 1 |
| Average        | 44.44%    | 4 |
| Weak           | 33.33%    | 3 |
| Unsatisfactory | 11.11%    | 1 |
| TOTAL          |           | 9 |