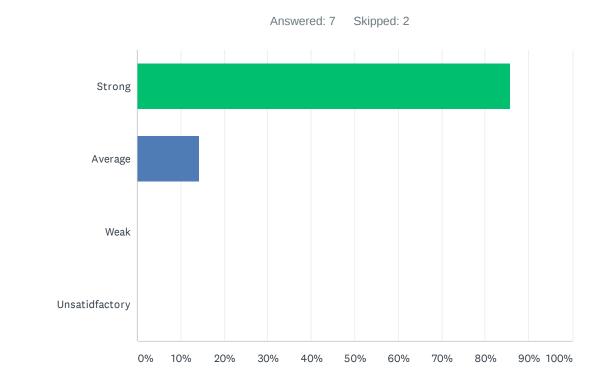

### Q6 Site administration follows the contract and respects personal rights.

| ANSWER CHOICES | RESPONSES |   |
|----------------|-----------|---|
| Strong         | 33.33%    | 3 |
| Average        | 33.33%    | 3 |
| Weak           | 22.22%    | 2 |
| Unsatisfactory | 11.11%    | 1 |
| TOTAL          |           | 9 |