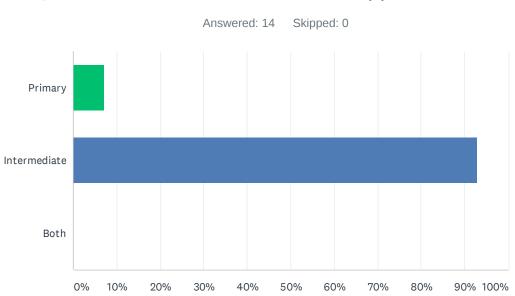

#### Q2 Instructional Grade Level or Support Services

| ANSWER CHOICES | RESPONSES |   |
|----------------|-----------|---|
| Primary        | 11.11%    | 1 |
| Intermediate   | 88.89%    | 8 |
| Both           | 0.00%     | 0 |
| TOTAL          |           | 9 |