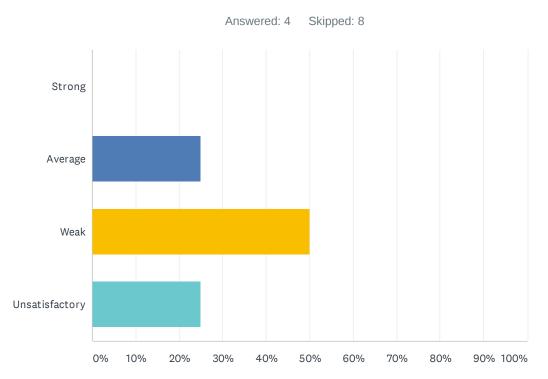

#### Q5 Site administration conducts classroom visits (walk-through) in least the disruptive manner and leaves timely feedback (within 24 hours).

| ANSWER CHOICES | RESPONSES |    |
|----------------|-----------|----|
| Strong         | 27.27%    | 3  |
| Average        | 18.18%    | 2  |
| Weak           | 27.27%    | 3  |
| Unsatisfactory | 27.27%    | 3  |
| TOTAL          |           | 11 |
|                |           |    |