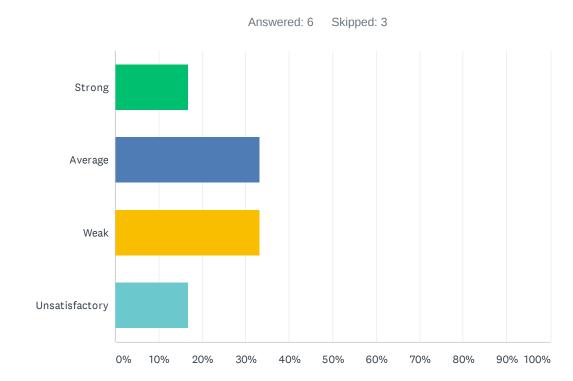

# Q3 Site administration is sensitive to the needs of students, staff, and community.

| ANSWER CHOICES | RESPONSES |   |
|----------------|-----------|---|
| Strong         | 11.11%    | 1 |
| Average        | 44.44%    | 4 |
| Weak           | 33.33%    | 3 |
| Unsatisfactory | 11.11%    | 1 |
| TOTAL          |           | 9 |