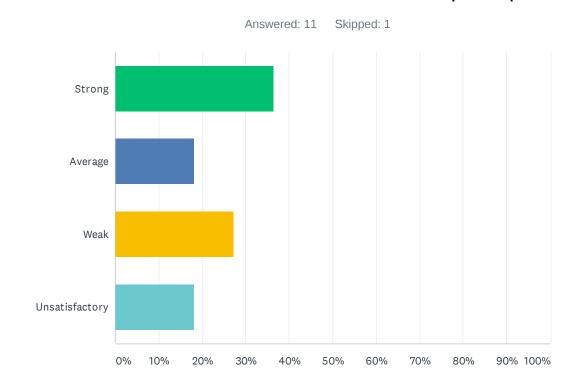

#### Q6 Site administration follows the contract and respects personal rights.

| ANSWER CHOICES | RESPONSES |    |
|----------------|-----------|----|
| Strong         | 9.09%     | 1  |
| Average        | 18.18%    | 2  |
| Weak           | 45.45%    | 5  |
| Unsatisfactory | 27.27%    | 3  |
| TOTAL          |           | 11 |