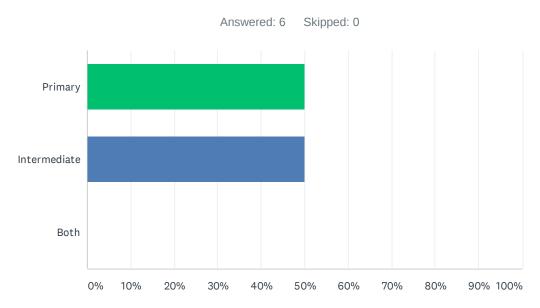

#### Q2 Instructional Grade Level or Support Services

| ANSWER CHOICES | RESPONSES |    |
|----------------|-----------|----|
| Primary        | 54.55%    | 6  |
| Intermediate   | 36.36%    | 4  |
| Both           | 9.09%     | 1  |
| TOTAL          |           | 11 |