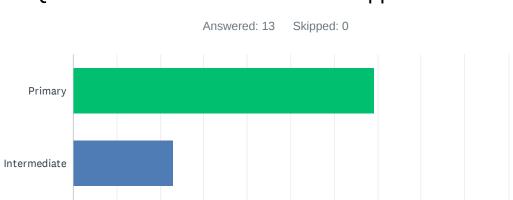

#### Q2 Instructional Grade Level or Support Services

| ANSWER CHOICES | RESPONSES |    |
|----------------|-----------|----|
| Primary        | 54.55%    | 6  |
| Intermediate   | 36.36%    | 4  |
| Both           | 9.09%     | 1  |
| TOTAL          |           | 11 |