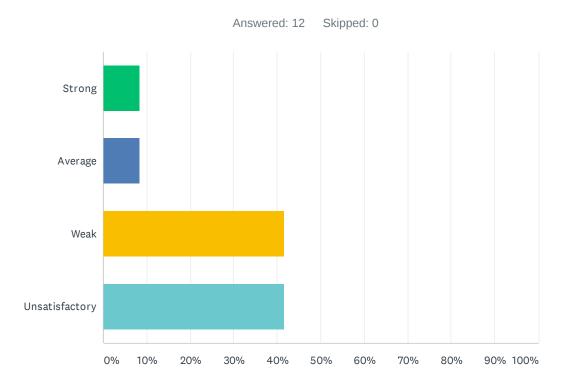

### Q3 Site administration is sensitive to the needs of students, staff, and community.

| ANSWER CHOICES | RESPONSES |    |
|----------------|-----------|----|
| Strong         | 9.09%     | 1  |
| Average        | 9.09%     | 1  |
| Weak           | 27.27%    | 3  |
| Unsatisfactory | 54.55%    | 6  |
| TOTAL          |           | 11 |