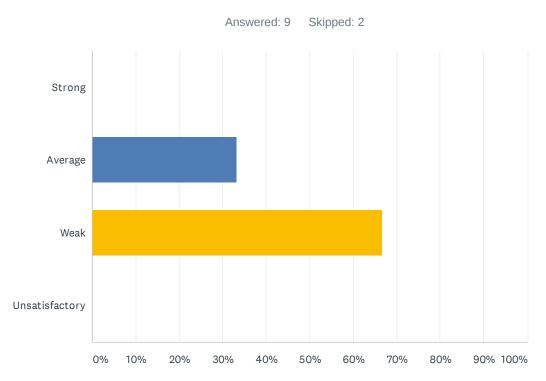

## Q22 The Special Education Department is assisting you with your questions, problems, and concerns.

| ANSWER CHOICES | RESPONSES |   |
|----------------|-----------|---|
| Strong         | 0.00%     | 0 |
| Average        | 33.33%    | 3 |
| Weak           | 66.67%    | 6 |
| Unsatisfactory | 0.00%     | 0 |
| TOTAL          |           | 9 |