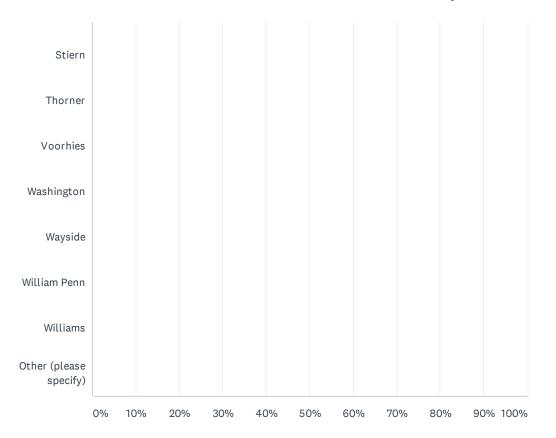

| Pioneer                | 0.00% | 0 |
|------------------------|-------|---|
| Rafer Johnson          | 0.00% | 0 |
| Roosevelt              | 0.00% | 0 |
| Sequoia                | 0.00% | 0 |
| Sierra                 | 0.00% | 0 |
| Special Ed Office      | 0.00% | 0 |
| Stella Hills           | 0.00% | 0 |
| Stiern                 | 0.00% | 0 |
| Thorner                | 0.00% | 0 |
| Voorhies               | 0.00% | 0 |
| Washington             | 0.00% | 0 |
| Wayside                | 0.00% | 0 |
| William Penn           | 0.00% | 0 |
| Williams               | 0.00% | 0 |
| Other (please specify) | 0.00% | 0 |
| Total Respondents: 11  |       |   |