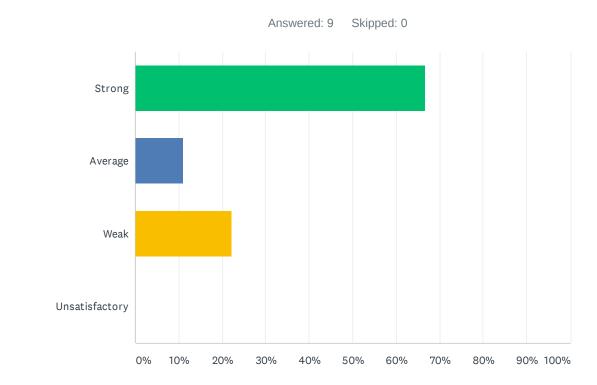

### Q4 Site administration treats staff with respect; you feel like a valued member of a team

| ANSWER CHOICES | RESPONSES |   |
|----------------|-----------|---|
| Strong         | 11.11%    | 1 |
| Average        | 44.44%    | 4 |
| Weak           | 33.33%    | 3 |
| Unsatisfactory | 11.11%    | 1 |
| TOTAL          |           | 9 |