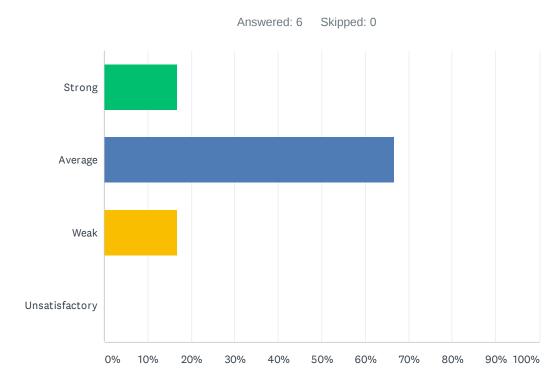

### Q4 Site administration treats staff with respect; you feel like a valued member of a team

| ANSWER CHOICES | RESPONSES |   |
|----------------|-----------|---|
| Strong         | 11.11%    | 1 |
| Average        | 44.44%    | 4 |
| Weak           | 33.33%    | 3 |
| Unsatisfactory | 11.11%    | 1 |
| TOTAL          |           | 9 |