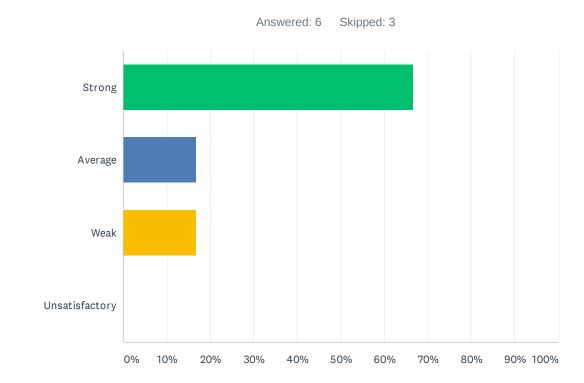

## Q22 The Special Education Department is assisting you with your questions, problems, and concerns.

| ANSWER CHOICES | RESPONSES |   |
|----------------|-----------|---|
| Strong         | 0.00%     | 0 |
| Average        | 33.33%    | 3 |
| Weak           | 66.67%    | 6 |
| Unsatisfactory | 0.00%     | 0 |
| TOTAL          |           | 9 |