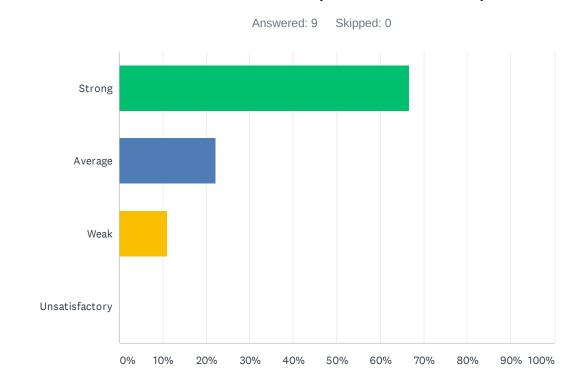

### Q4 Site administration treats staff with respect; you feel like a valued member of a team

| ANSWER CHOICES | RESPONSES |   |
|----------------|-----------|---|
| Strong         | 11.11%    | 1 |
| Average        | 44.44%    | 4 |
| Weak           | 33.33%    | 3 |
| Unsatisfactory | 11.11%    | 1 |
| TOTAL          |           | 9 |