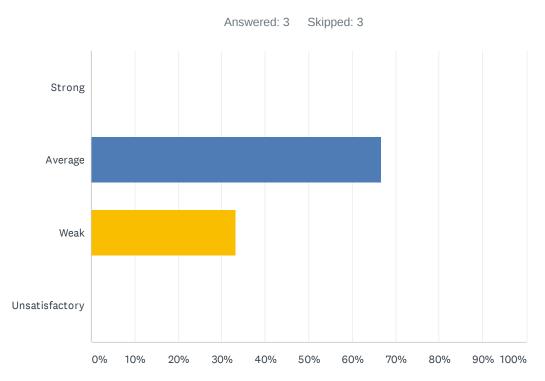

## Q22 The Special Education Department is assisting you with your questions, problems, and concerns.

| ANSWER CHOICES | RESPONSES |   |
|----------------|-----------|---|
| Strong         | 0.00%     | 0 |
| Average        | 33.33%    | 3 |
| Weak           | 66.67%    | 6 |
| Unsatisfactory | 0.00%     | 0 |
| TOTAL          |           | 9 |