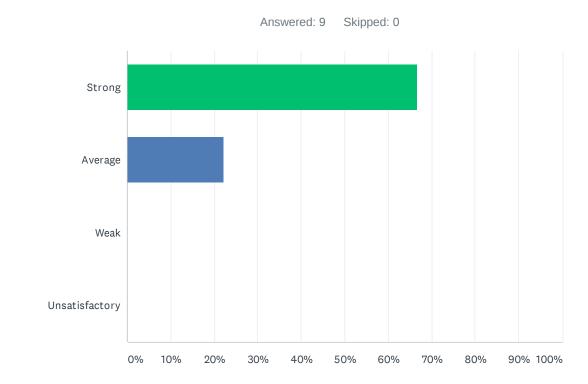

# Q3 Site administration is sensitive to the needs of students, staff, and community.

| ANSWER CHOICES | RESPONSES |   |
|----------------|-----------|---|
| Strong         | 11.11%    | 1 |
| Average        | 44.44%    | 4 |
| Weak           | 33.33%    | 3 |
| Unsatisfactory | 11.11%    | 1 |
| TOTAL          |           | 9 |