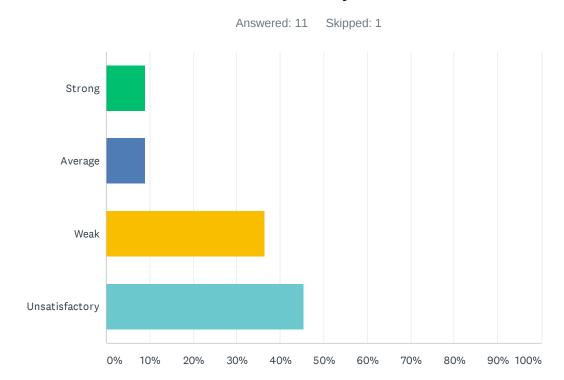

### Q3 Site administration is sensitive to the needs of students, staff, and community.

| ANSWER CHOICES | RESPONSES |    |
|----------------|-----------|----|
| Strong         | 9.09%     | 1  |
| Average        | 9.09%     | 1  |
| Weak           | 27.27%    | 3  |
| Unsatisfactory | 54.55%    | 6  |
| TOTAL          |           | 11 |