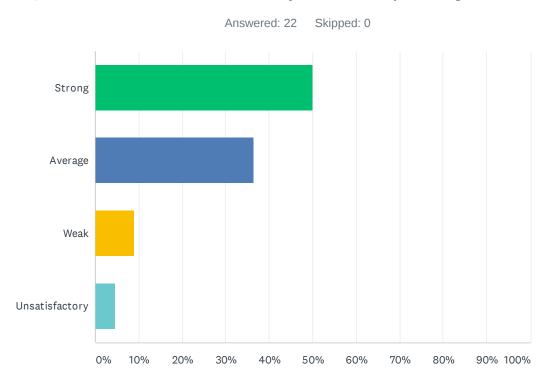

# Q3 Site administration is sensitive to the needs of students, staff, and community.

| ANSWER CHOICES | RESPONSES |   |
|----------------|-----------|---|
| Strong         | 11.11%    | 1 |
| Average        | 44.44%    | 4 |
| Weak           | 33.33%    | 3 |
| Unsatisfactory | 11.11%    | 1 |
| TOTAL          |           | 9 |