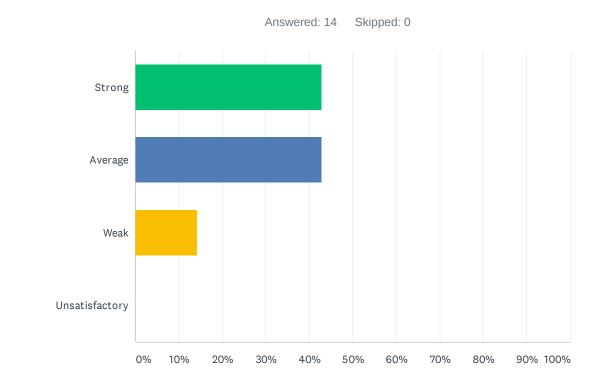

#### Q4 Site administration treats staff with respect; you feel like a valued member of a team

| ANSWER CHOICES | RESPONSES |    |
|----------------|-----------|----|
| Strong         | 0.00%     | 0  |
| Average        | 18.18%    | 2  |
| Weak           | 45.45%    | 5  |
| Unsatisfactory | 36.36%    | 4  |
| TOTAL          |           | 11 |