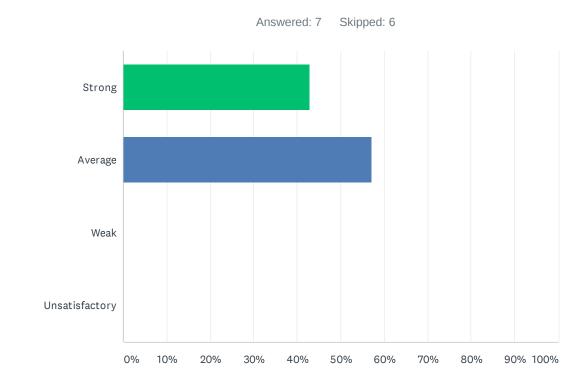

### Q3 Site administration is sensitive to the needs of students, staff, and community.

| ANSWER CHOICES | RESPONSES |    |
|----------------|-----------|----|
| Strong         | 9.09%     | 1  |
| Average        | 9.09%     | 1  |
| Weak           | 27.27%    | 3  |
| Unsatisfactory | 54.55%    | 6  |
| TOTAL          |           | 11 |