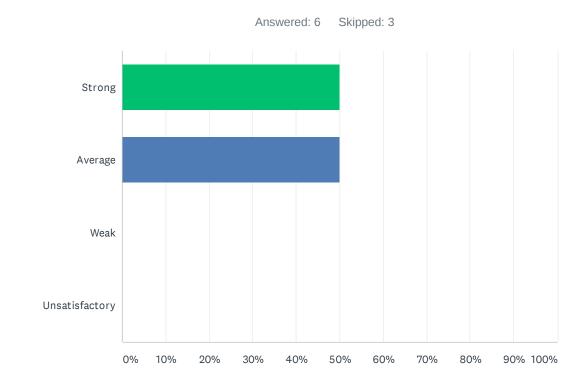

### Q3 Site administration is sensitive to the needs of students, staff, and community.

| ANSWER CHOICES | RESPONSES |    |
|----------------|-----------|----|
| Strong         | 9.09%     | 1  |
| Average        | 9.09%     | 1  |
| Weak           | 27.27%    | 3  |
| Unsatisfactory | 54.55%    | 6  |
| TOTAL          |           | 11 |