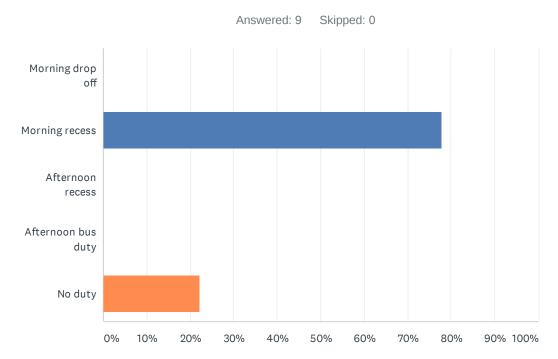

### Q21 Staff has recess and/or bus duty.

| ANSWER CHOICES       | RESPONSES |   |
|----------------------|-----------|---|
| Morning drop off     | 0.00%     | 0 |
| Morning recess       | 0.00%     | 0 |
| Afternoon recess     | 0.00%     | 0 |
| Afternoon bus duty   | 0.00%     | 0 |
| No duty              | 87.50%    | 7 |
| Total Respondents: 8 |           |   |