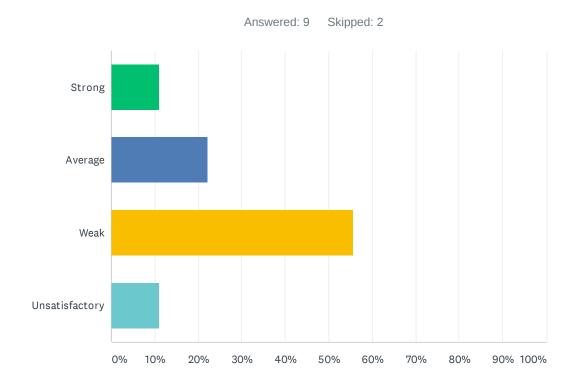

## Q24 Special education teachers have opportunities to participate in school-based, content area staff development.

| ANSWER CHOICES | RESPONSES |   |
|----------------|-----------|---|
| Strong         | 11.11%    | 1 |
| Average        | 22.22%    | 2 |
| Weak           | 55.56%    | 5 |
| Unsatisfactory | 11.11%    | 1 |
| TOTAL          |           | 9 |