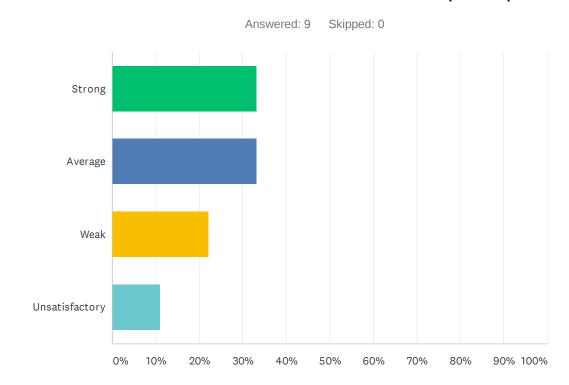

# Q3 Site administration is sensitive to the needs of students, staff, and community.

| ANSWER CHOICES | RESPONSES |   |
|----------------|-----------|---|
| Strong         | 11.11%    | 1 |
| Average        | 44.44%    | 4 |
| Weak           | 33.33%    | 3 |
| Unsatisfactory | 11.11%    | 1 |
| TOTAL          |           | 9 |