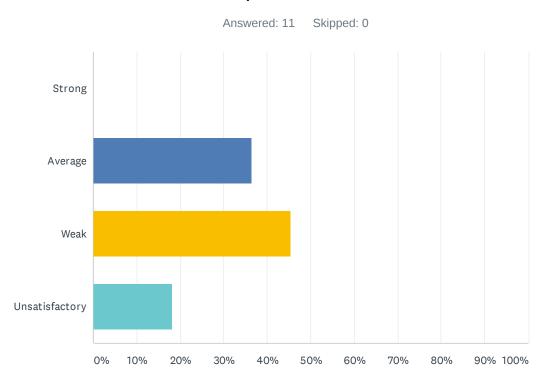

### Q15 Site staff is involved in setting school policies and budgetary priorities.

| ANSWER CHOICES | RESPONSES |    |
|----------------|-----------|----|
| Strong         | 0.00%     | 0  |
| Average        | 36.36%    | 4  |
| Weak           | 45.45%    | 5  |
| Unsatisfactory | 18.18%    | 2  |
| TOTAL          |           | 11 |