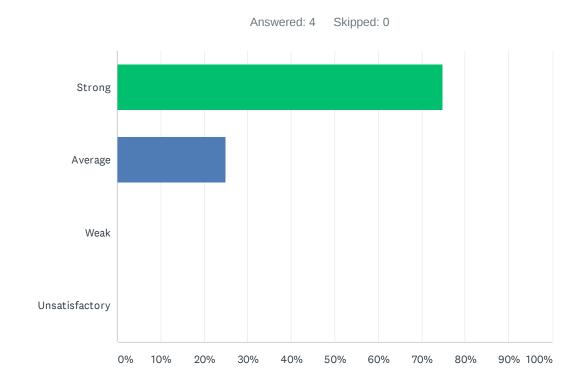

### Q4 Site administration treats staff with respect; you feel like a valued member of a team

| ANSWER CHOICES | RESPONSES |   |
|----------------|-----------|---|
| Strong         | 11.11%    | 1 |
| Average        | 44.44%    | 4 |
| Weak           | 33.33%    | 3 |
| Unsatisfactory | 11.11%    | 1 |
| TOTAL          |           | 9 |