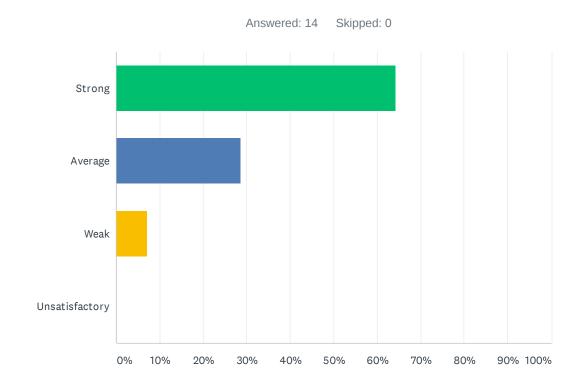

### Q3 Site administration is sensitive to the needs of students, staff, and community.

| ANSWER CHOICES | RESPONSES |    |
|----------------|-----------|----|
| Strong         | 9.09%     | 1  |
| Average        | 9.09%     | 1  |
| Weak           | 27.27%    | 3  |
| Unsatisfactory | 54.55%    | 6  |
| TOTAL          |           | 11 |