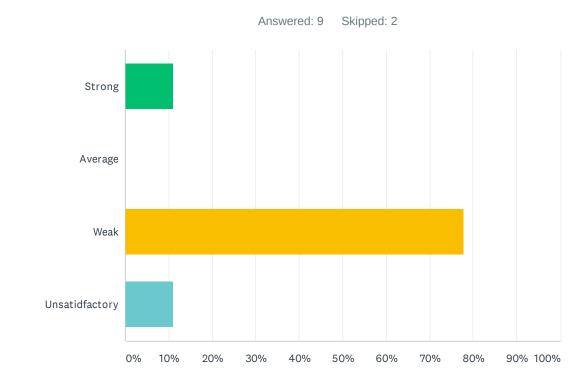

#### Q25 Special education teachers have needed access to ALL instructional resources provided to the general education teachers.

| ANSWER CHOICES | RESPONSES |   |
|----------------|-----------|---|
| Strong         | 11.11%    | 1 |
| Average        | 0.00%     | 0 |
| Weak           | 77.78%    | 7 |
| Unsatidfactory | 11.11%    | 1 |
| TOTAL          |           | 9 |