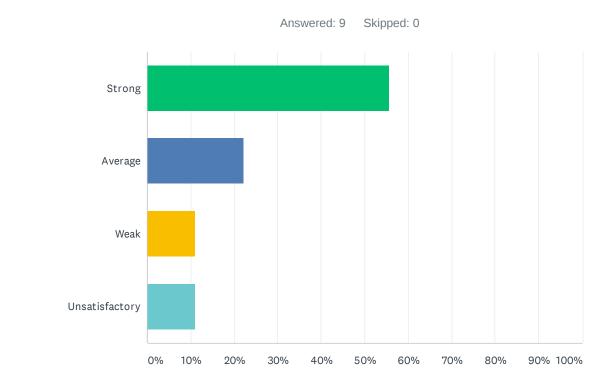

### Q4 Site administration treats staff with respect; you feel like a valued member of a team

| ANSWER CHOICES | RESPONSES |   |
|----------------|-----------|---|
| Strong         | 11.11%    | 1 |
| Average        | 44.44%    | 4 |
| Weak           | 33.33%    | 3 |
| Unsatisfactory | 11.11%    | 1 |
| TOTAL          |           | 9 |