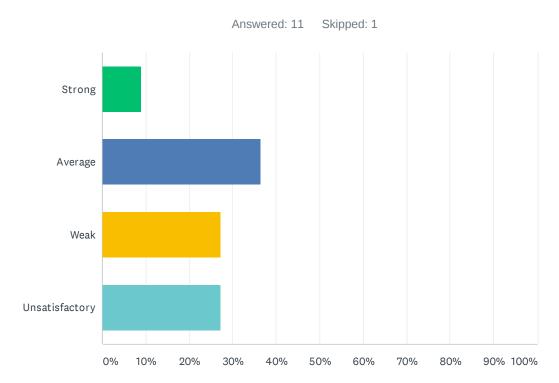

#### Q4 Site administration treats staff with respect; you feel like a valued member of a team

| ANSWER CHOICES | RESPONSES |    |
|----------------|-----------|----|
| Strong         | 0.00%     | 0  |
| Average        | 18.18%    | 2  |
| Weak           | 45.45%    | 5  |
| Unsatisfactory | 36.36%    | 4  |
| TOTAL          |           | 11 |