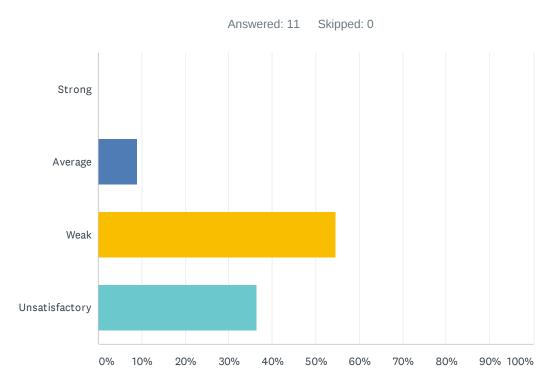

### Q3 Site administration is sensitive to the needs of students, staff, and community.

| ANSWER CHOICES | RESPONSES |    |
|----------------|-----------|----|
| Strong         | 9.09%     | 1  |
| Average        | 9.09%     | 1  |
| Weak           | 27.27%    | 3  |
| Unsatisfactory | 54.55%    | 6  |
| TOTAL          |           | 11 |