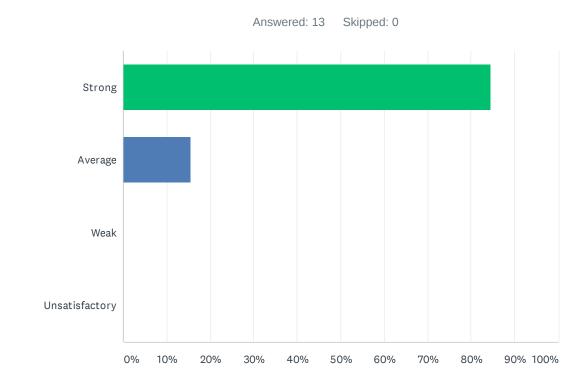

### Q6 Site administration follows the contract and respects personal rights.

| ANSWER CHOICES | RESPONSES |   |
|----------------|-----------|---|
| Strong         | 33.33%    | 3 |
| Average        | 33.33%    | 3 |
| Weak           | 22.22%    | 2 |
| Unsatisfactory | 11.11%    | 1 |
| TOTAL          |           | 9 |