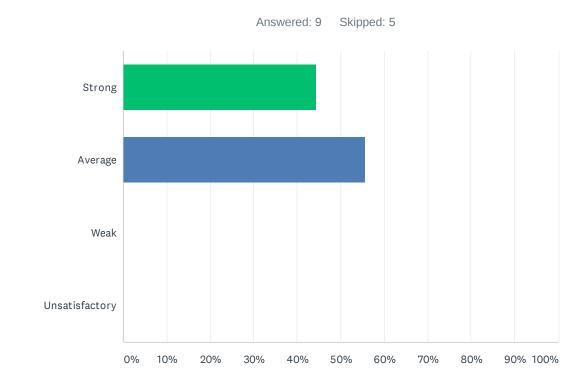

# Q3 Site administration is sensitive to the needs of students, staff, and community.

| ANSWER CHOICES | RESPONSES |   |
|----------------|-----------|---|
| Strong         | 11.11%    | 1 |
| Average        | 44.44%    | 4 |
| Weak           | 33.33%    | 3 |
| Unsatisfactory | 11.11%    | 1 |
| TOTAL          |           | 9 |