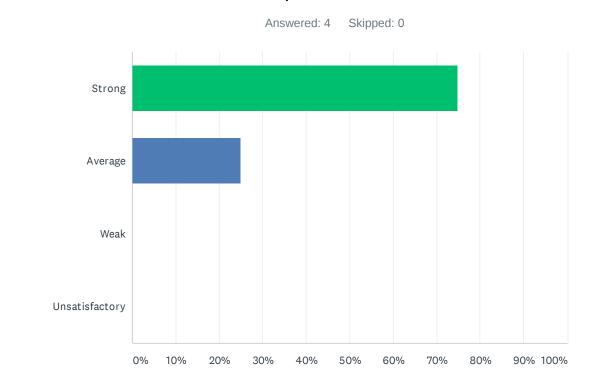

### Q3 Site administration is sensitive to the needs of students, staff, and community.

| ANSWER CHOICES | RESPONSES |    |
|----------------|-----------|----|
| Strong         | 9.09%     | 1  |
| Average        | 9.09%     | 1  |
| Weak           | 27.27%    | 3  |
| Unsatisfactory | 54.55%    | 6  |
| TOTAL          |           | 11 |