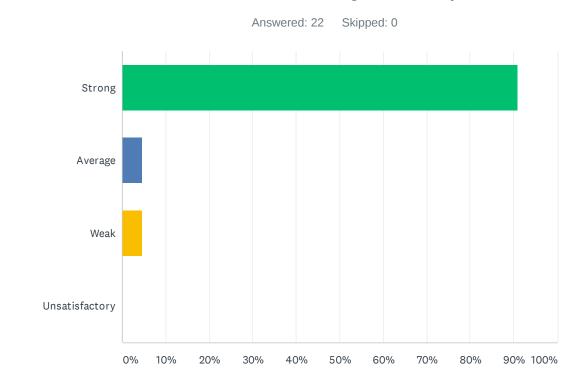

# Q3 Site administration is sensitive to the needs of students, staff, and community.

| ANSWER CHOICES | RESPONSES |   |
|----------------|-----------|---|
| Strong         | 11.11%    | 1 |
| Average        | 44.44%    | 4 |
| Weak           | 33.33%    | 3 |
| Unsatisfactory | 11.11%    | 1 |
| TOTAL          |           | 9 |