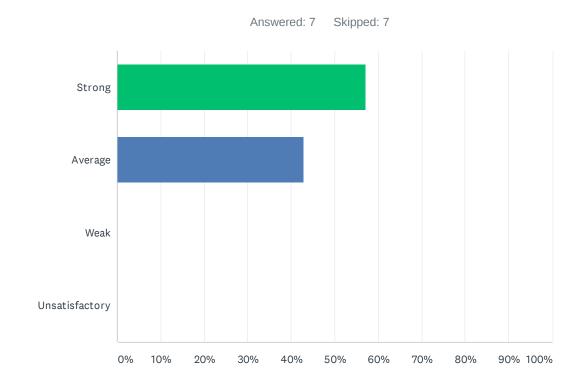

### Q4 Site administration treats staff with respect; you feel like a valued member of a team

| ANSWER CHOICES | RESPONSES |   |
|----------------|-----------|---|
| Strong         | 11.11%    | 1 |
| Average        | 44.44%    | 4 |
| Weak           | 33.33%    | 3 |
| Unsatisfactory | 11.11%    | 1 |
| TOTAL          |           | 9 |