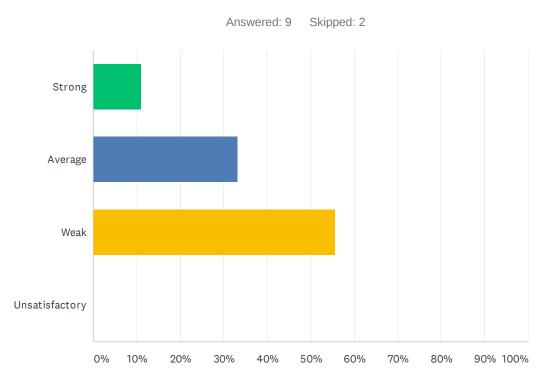

## Q24 Special education teachers have opportunities to participate in school-based, content area staff development.

| ANSWER CHOICES | RESPONSES |   |
|----------------|-----------|---|
| Strong         | 11.11%    | 1 |
| Average        | 22.22%    | 2 |
| Weak           | 55.56%    | 5 |
| Unsatisfactory | 11.11%    | 1 |
| TOTAL          |           | 9 |