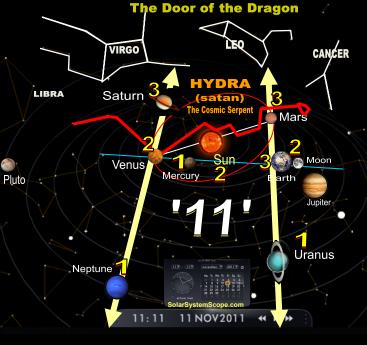

## 3 PLANETARY ALIGNMENTS MATH

on NOVEMBER 11, 2011

Neptune - Venus - Saturn (3 Planets) or  $1, 2, 3[1 \times 2 \times 3 = 6]$ 

Uranus - Earth - Mars (3 Planets) or  $1, 2, 3[1 \times 2 \times 3 = 6]$ 

Venus - Mercury - Earth (3 Planets) or  $1, 2, 3[1 \times 2 \times 3 = 6]$ 

## THE ELEVENTH (11) GATE EXCHANGE?

On Nov 11, 2011 there was a unique Planetary Alignments, 3 in fact. There was 2 that formed a cosmic "11." There was also a crossbeam alignment of Venus, Mercury, Earth-Moon. In the esoteric world and cosmology 11-11-11 will be a time when 1 of the 11 Gates/Doors of Heaven is expected to open. Precisely at 11:11am on the 11th day of the 11th month of the new century, an exchange is anticipated. Something from the Spirit world will enter the Earthly realm and viseversa. This 11:11 phenomena is related to the Dec 21, 2012 Galactic alignment that is timed at 11:11 UT. Why these alignments are of interest to the occult is that it is the start of the 3 Stargate countdown to their New Age or New World Order to start. Apparently the event is set to celestial stages that are anticipating the birthing of their Messiah-Ascended Master Lucifer that is to return to rule the world.