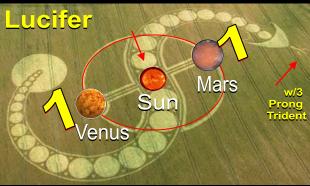

## THE COSMIC SERPENT (LUCIFER) IS COMING THROUGH (REVELATION 12:8)

A crop circle appeared on July 29, 2011 near Wiltshire, England. It is biggest crop circles ever seen in England which mirrors a 11-11-11 planetary alignments with Hydra. Hydra is between the cosmic '11' and in-between Venus and Mars as the crop circle portrays. It depicts a 'portal' or GATEWAY as if also traversing across a DNA double helix strand -ready to enter through a Star-Gate. Hydra is the longest constellation in the Heavens. Is this the clue that Lucifer is about to burst through such a portal and somehow be involved with the DNA of Humanity?