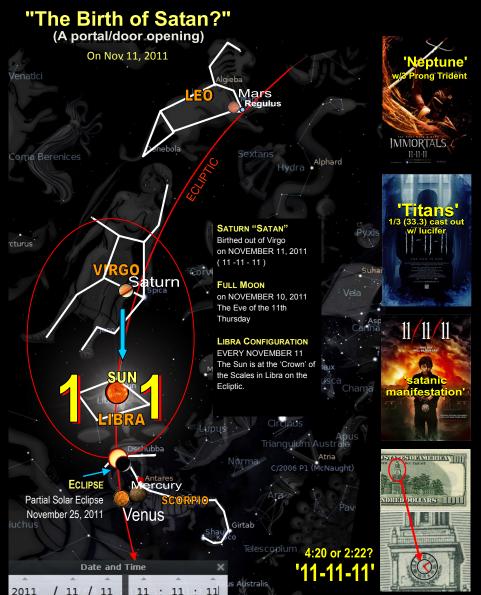

## **HEAVENLY 11-11-11 PORTALS OPENING**

The purpose of this illustration is to ascertain the possibilities of the 11-11-11 date/event as pertaining to celestial Open Doors. Such could perhaps be the coming of an exchange and point of transformation. Some of these variables are purely speculative in nature or from Science Fiction movies that are based on Greek mythology -coincidentally being released on 11-11-11. Other elements are taken from an esoteric world point of view, while others are taken from astrological scientific facts and figures. To many, regardless of the perspectives, dates like Nov 11, 2011 appears to be a special date and time where an anticipated transference and transformation between the spirit and the physical realm occur. Mainly, that a 'Portal' or 'Open Door to Heaven; an Exchange, an Unleashing, a Birthing is about to take place. Biblically speaking, one aspect of where Humanity is at in terms of this coming human transformation, i.e., the Rapture can possibly be tied to the birth pangs the Earth is going through presently with the various anomalies. Many around the world agree that Earth is goring through some sort of 'birth canal' transformation as if contracting to a 'birth'. Allowing for this symbolism, a date like 11-11-11, allude to a time when heads will 'crown' - a bursting through and birthing is expected to occur of 'Some One' -as in the Church on Earth. Many of these dates and numbers are tied to astronomical time. For example, Saturn is 'birthed' on 11-11-11 out of Virgo. Of interest, when such numbers like 11-11-11 occur, a world-wide convergence of people is also set to occur to initiate a vibration of SOUND to go out around the Planet for the new state of being to occur.

#### SOME OBSERVATIONS AND FACTS ABOUT 11-11-11

- The Number 11 marks the beginning of new cycles, an activation. It is one of the few numbers that are not reduced by the addition of the constituent numbers.
- Mathematically, [1111 x 1111] = 123-4-321 (Menorah pattern). There is a condition called the '11:11 Phenomena' when people happen to look at a clock -it will be exactly 11:11.
- The Sun's magnetic field operates on a cycle of polarity reversals averaging 11.11 years in length. There have been recent increase in dramatic abnormalities with solar flares.

## US HUNDRED DOLLAR BILL

Many researchers have speculated for years what the significance of the time on the reverse side of the US 100 Dollar Bill might mean. For one, if the time is 2:22 PM, and not 4:20PM then it can be translated into roman numerals. The Roman numerals would be: II:II:II or 11-11-11. Thus 2:22PM = [11 - 11 - 11].

| New Moon  | October  | 26 | 2011 |
|-----------|----------|----|------|
| Full Moon | November | 10 | 2011 |
| New Moon  | November | 25 | 2011 |
| New Moon  | December | 24 | 2011 |