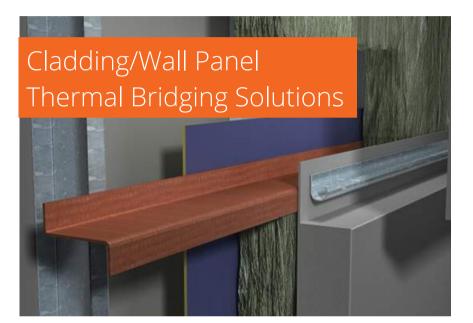

## Manufacturing Rep Company

A collaborative gateway to sustainable, compliant and cost efficient building envelope products and assemblies.













































DEXcell Glass Mat Roof Board



DEXcell FA Glass Mat Roof Board



DEXcell Cement Roof Board











## FiberTite's KEE Roofing Membranes Stand The Test of Time

FiberTite has been protecting buildings for more than 35 years. FiberTite is tougher, lighter and more flexible than other roofing options. Their Kee membranes have proven themselves in all conditions across the country.











Hunter Xci Wall Polyiso is the leading insulation choice due to its R-Value, energy efficiency, fire performance, availability, code compliance and compatibility within many NFPA compliant wall assemblies.



XCI Foil XCI Foil Class A



XCI CG XCI CG Class A



XCINB



XCI Ply XCI Ply Class A



XCI 286





Put the complete Hunter Xci AEGIS Wall System™ to work for you. Hunter Pa