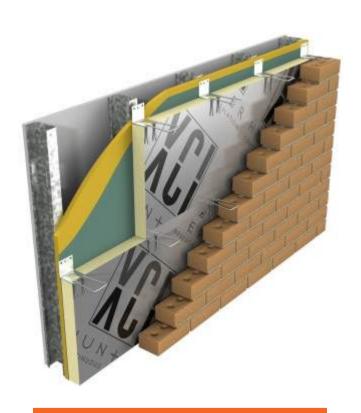

Hunter Xci Wall Polyiso is the leading insulation choice due to its R-Value, energy efficiency, fire performance, availability, code compliance and compatibility within many NFPA compliant wall assemblies.

XCI Foil XCI Foil Class A

XCI CG XCI CG Class A

XCINB

XCI Ply XCI Ply Class A

XCI 286

Put the complete Hunter Xci AEGIS Wall System™ to work for you. Hunter Panels has you covered with a single-source solution of products designed to make your next project come together simply and efficiently.