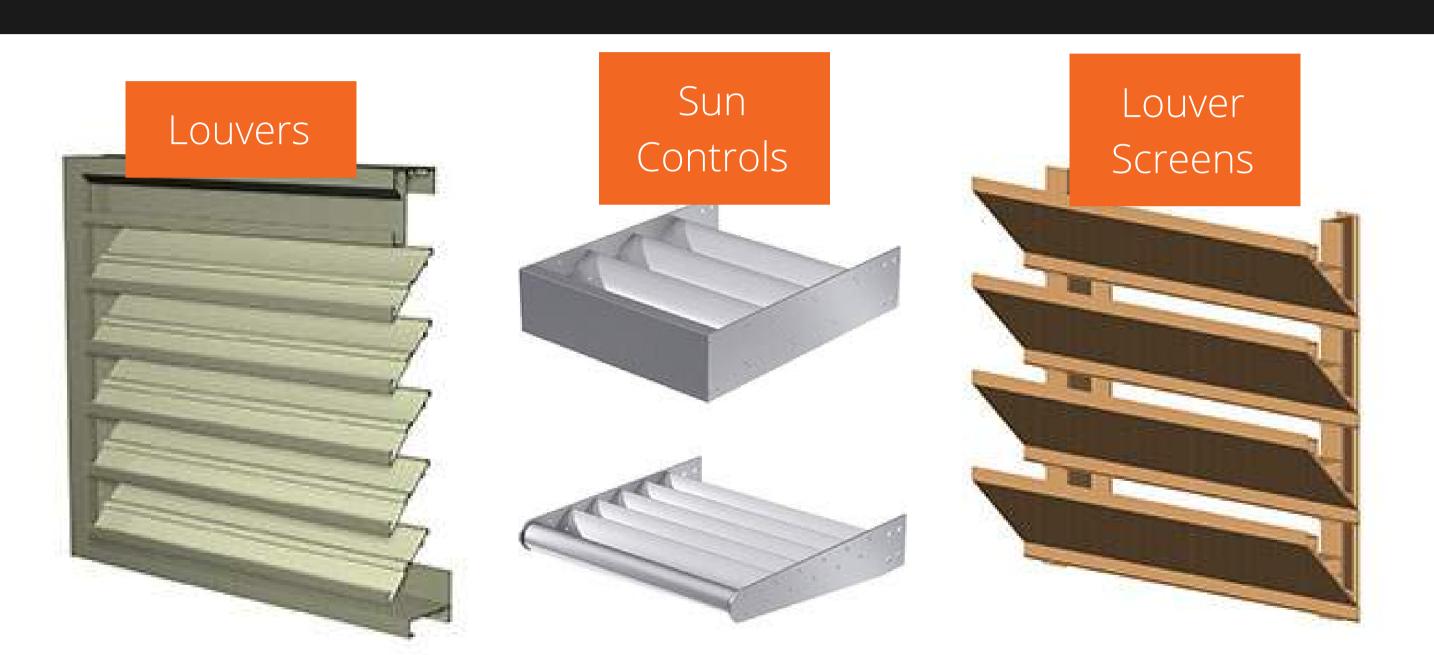

## Manufacturing Rep Company

A collaborative gateway to sustainable, compliant and cost efficient building envelope products and assemblies.













































DEXcell Glass Mat Roof Board



DEXcell FA Glass Mat Roof Board



DEXcell Cement Roof Board











## FiberTite's KEE Roofing Membranes Stand The Test of Time

FiberTite has been protecting buildings for more than 35 years. FiberTite is tougher, lighter and more flexible than other roofing options. Their Kee membranes have proven themselves in all conditions across the country.











Hunter Xci Wall Polyiso is the leading insulation choice due to its R-Value, energy efficiency, fire performance, availability, code compliance and compatibility within many NFPA compliant wall assemblies.



XCI Foil XCI Foil Class A



XCI CG XCI CG Class A



XCINB



XCI Ply XCI Ply Class A



XCI 286





Put the complete Hunter Xci AEGIS Wall System™ to work for you. H