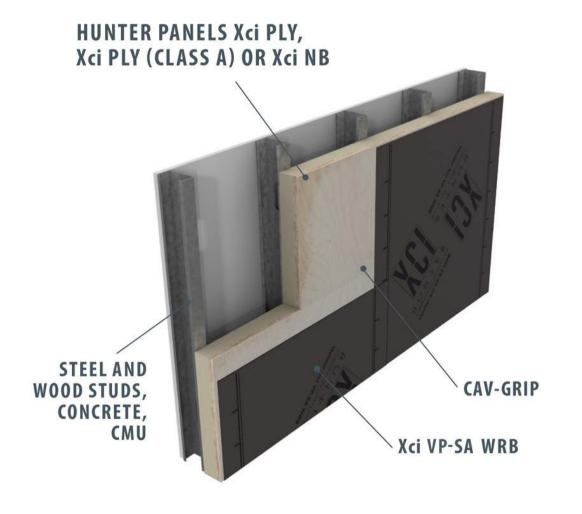

Hunter Xci Wall Polyiso is the leading insulation choice due to its R-Value, energy efficiency, fire performance, availability, code compliance and compatibility within many NFPA compliant wall assemblies.

XCI Foil XCI Foil Class A

XCI CG XCI CG Class A

XCINB

XCI Ply XCI Ply Class A

XCI 286

Put the complete Hunter Xci AEGIS Wall System™ to work for you. Hunter Panels has you covered with a single-source solution of products designed to make your next project come together simply and efficiently.