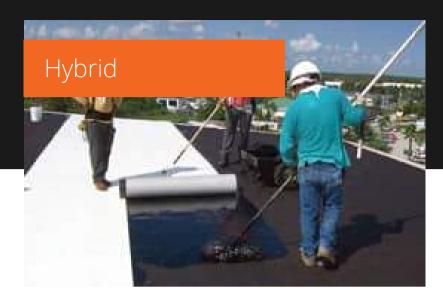

## FiberTite's KEE Roofing Membranes Stand The Test of Time

FiberTite has been protecting buildings for more than 35 years. FiberTite is tougher, lighter and more flexible than other roofing options. Their Kee membranes have proven themselves in all conditions across the country.