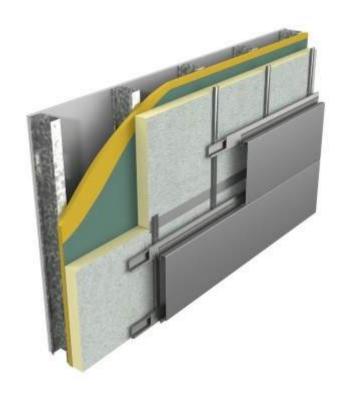

Hunter Xci Wall Polyiso is the leading insulation choice due to its R-Value, energy efficiency, fire performance, availability, code compliance and compatibility within many NFPA compliant wall assemblies.

XCI Foil XCI Foil Class A

XCI CG XCI CG Class A

XCINB

XCI Ply XCI Ply Class A

XCI 286

Put the complete Hunter Xci AEGIS Wall System™ to work for you. Hunter Panels has you covered with a single-source solution of products designed to make your next project come together simply and efficiently.