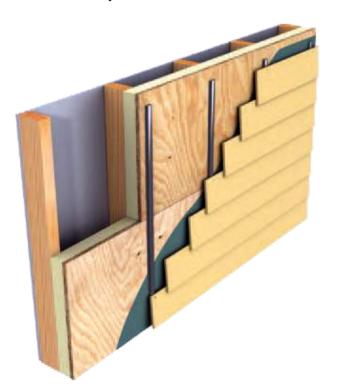

Hunter Xci Wall Polyiso is the leading insulation choice due to its R-Value, energy efficiency, fire performance, availability, code compliance and compatibility within many NFPA compliant wall assemblies.