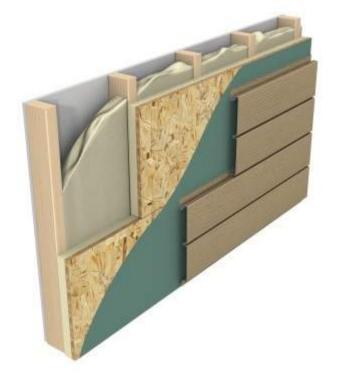

Hunter Xci Wall Polyiso is the leading insulation choice due to its R-Value, energy efficiency, fire performance, availability, code compliance and compatibility within many NFPA compliant wall assemblies.