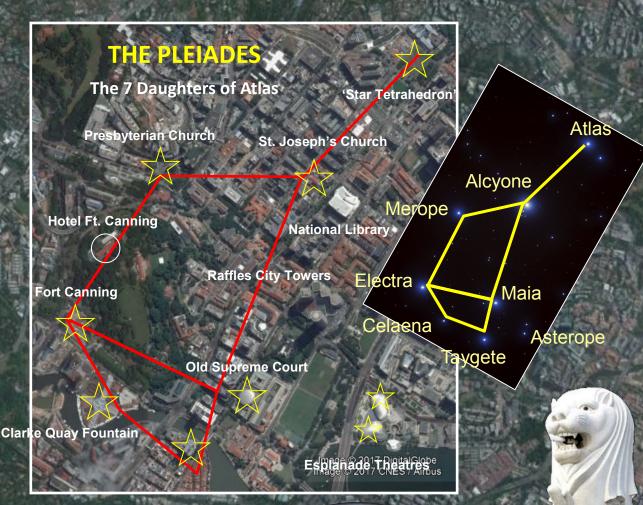

## MARTIAN LEY LINES OF SINGAPORE

The purpose of this study is to present the evidence that the geometric ley-lines of the following city layout is set to the Cydonia, Mars anomalies, there are 3 main pyramid structures that comprise the Martian Motif. There is the famous Face of Mars, the giant Pentagon Fortress and the Pleiadian Pyramid City. These 3 structures triangulate each other and would make up the core of a large metropolitan city on Earth. What is astonishing is that such a Martian Motif is seen implemented in the architecture of almost all the ancient civilizations on Earth. This started, at least based on the archeological record after the Flood of Noah with Babylon and Sumer. How the Martian Motif is tied to the ley-lines of ancient cities, temples and structures is that perhaps the lost knowledge and connection of the Martian civilization was conveyed to the few and selected 'priestly' class on Earth that constitutes the Secret Societies, etc. This special class of humans are perhaps tasked at keeping the legacy, lifeline and bloodline operational. Even now in the modern era, the same Cydonia, Mars motif is incorporated into the major capitals