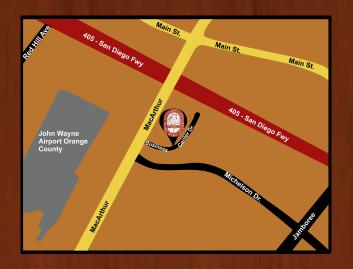

# Gulliver's

CATERING PLATTERS
TO GO

18482 MacArthur Blvd. Irvine, CA 92612 Tel: 949-833-8411 Fax: 949-833-7695 Reservations Recommended www.gulliversrestaurant.com

443\_R1\_Gulliver's Catering Menu\_8.5 x 11\_M.indd 1 3/15/18 10:04 AM