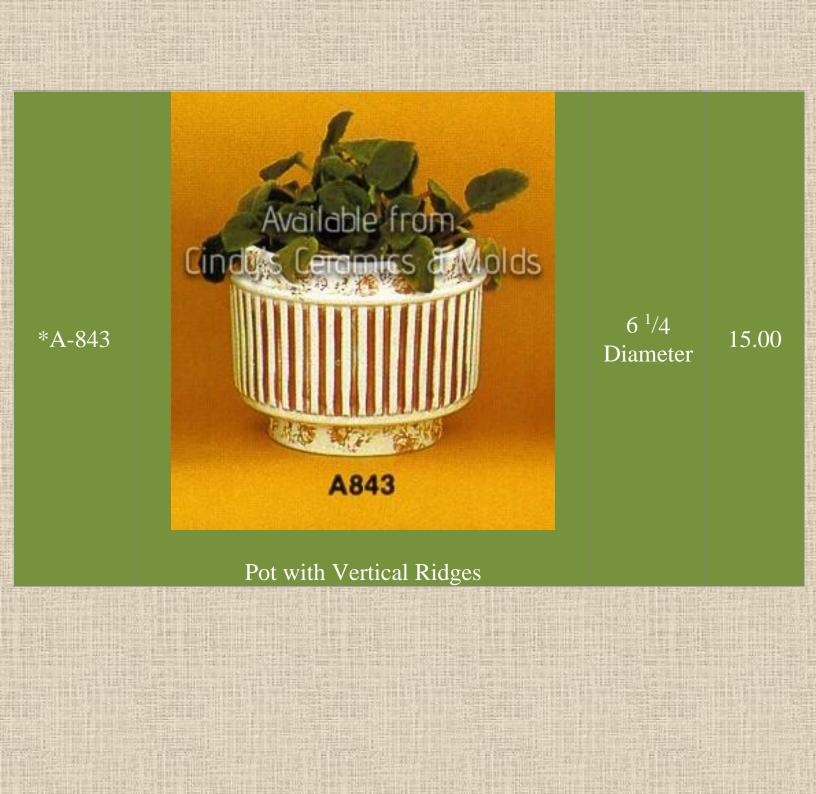

| *A-775 | Available from or the second s | 7 <sup>3</sup> /4<br>Diameter<br>by 5 <sup>3</sup> /4<br>High | 12.00 |
|--------|--------------------------------------------------------------------------------------------------------------------------------------------------------------------------------------------------------------------------------------------------------------------------------------------------------------------------------------------------------------------------------------------------------------------------------------------------------------------------------------------------------------------------------------------------------------------------------------------------------------------------------------------------------------------------------------------------------------------------------------------------------------------------------------------------------------------------------------------------------------------------------------------------------------------------------------------------------------------------------------------------------------------------------------------------------------------------------------------------------------------------------------------------------------------------------------------------------------------------------------------------------------------------------------------------------------------------------------------------------------------------------------------------------------------------------------------------------------------------------------------------------------------------------------------------------------------------------------------------------------------------------------------------------------------------------------------------------------------------------------------------------------------------------------------------------------------------------------------------------------------------------------------------------------------------------------------------------------------------------------------------------------------------------------------------------------------------------------------------------------------------------|---------------------------------------------------------------|-------|
|        | Hand Thrown Pot #4                                                                                                                                                                                                                                                                                                                                                                                                                                                                                                                                                                                                                                                                                                                                                                                                                                                                                                                                                                                                                                                                                                                                                                                                                                                                                                                                                                                                                                                                                                                                                                                                                                                                                                                                                                                                                                                                                                                                                                                                                                                                                                             | 6 <sup>3</sup> /8                                             |       |
| *A-819 | Hand Thrown Pot #5 (shown above)                                                                                                                                                                                                                                                                                                                                                                                                                                                                                                                                                                                                                                                                                                                                                                                                                                                                                                                                                                                                                                                                                                                                                                                                                                                                                                                                                                                                                                                                                                                                                                                                                                                                                                                                                                                                                                                                                                                                                                                                                                                                                               | Diameter<br>by 4 <sup>3</sup> /4<br>High                      | 10.00 |
| *A-842 | Hand Thrown Pot #3 (shown above)                                                                                                                                                                                                                                                                                                                                                                                                                                                                                                                                                                                                                                                                                                                                                                                                                                                                                                                                                                                                                                                                                                                                                                                                                                                                                                                                                                                                                                                                                                                                                                                                                                                                                                                                                                                                                                                                                                                                                                                                                                                                                               | 9 <sup>5</sup> /8<br>Diameter<br>by 7 High                    | 17.50 |