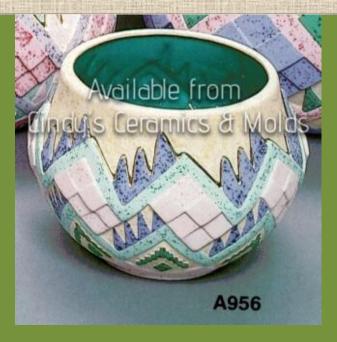

#### Medium Native American Pot

15 Diameter

45.00

\*A-986

A-956

Large Native American Pot

7 Diameter 10.00