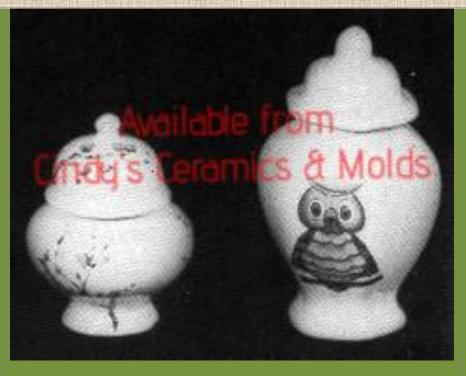

# Small Native American Pot

10 High by 9.5 Wide 25.00

**\*B-42** 

A-1056

Happy Donkey Planter

**Basic Vases** 

4<sup>1</sup>/2 Tall by 8 Wide 15.00

Small Angel Planter (Shown on Rock Base)

 $\frac{4^{1}/2 \text{ Tall}}{\text{by 8 Wide}} \quad 15.00$ 

#### Small "Give Thanks" Planter (Shown on Rock Base)

CP-3271, 3204

CP-3271, 3208 CP-3271, 3338

 $\frac{4^{1/2} \text{ Tall}}{\text{by 8 Wide}} \quad 15.00$ 

Small "Let it Snow" Planter

3 High 3.50

X-226

Small Ginger Jar (shown on Right) Makes an Excellent Bud Vase!

2<sup>1</sup>/2 High 3.00

Round Ginger Jar (shown on Left) Makes an Excellent Bud Vase!

ECM-327

X-278

Two Bud Vases

9.00 set of Two ECM-373

H-521

Available From © Cindy's Ceramics & Molds