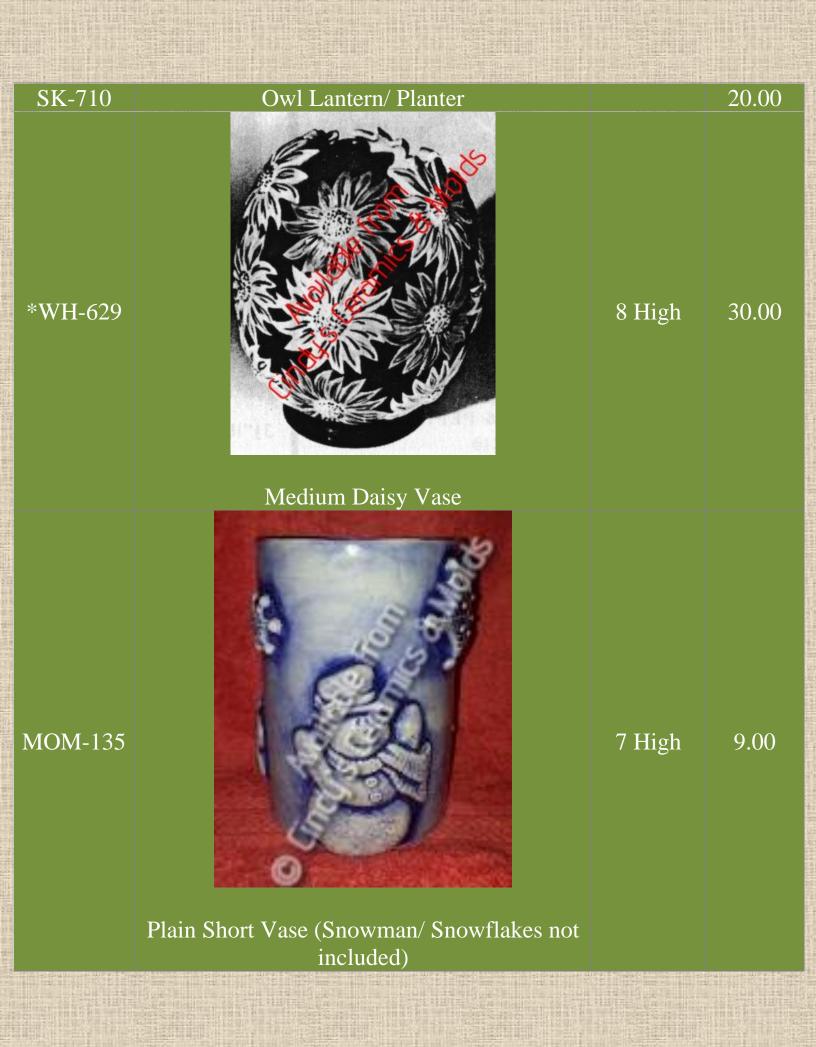

8 Wide}} \quad 15.00$ 

Small "Let it Snow" Planter



3 High 3.50

X-226

Small Ginger Jar (shown on Right) Makes an Excellent Bud Vase!



2<sup>1</sup>/2 High 3.00

Round Ginger Jar (shown on Left) Makes an Excellent Bud Vase!

ECM-327

X-278

Two Bud Vases

9.00 set of Two ECM-373

H-521

Available From © Cindy's Ceramics & Molds

Available from © Cindy's Ceramics & Molds

Three Medium Vases



9 High 1

15.00

12.00 set

of Three

Plain Bud Vase



6<sup>1</sup>/2 by 12 <sup>3</sup>/4 by 5<sup>1</sup>/4 22.50

### Large Hippo Planter Flowers are NOT in the Design



3.75 High by 10.5 Long 20.00 (uncut) 25.00 (pattern cut as shown)

H-2853

\*H-1846

Small Koi Planter/ Lantern



Slender Deco Vase



\*RV-693

4 & 5 Tall 12.00 (set of two)

# Coyote & Eagle Vases





Twisted Goblet



\*C-1214

Available firom Cincurs Ceramics & Molds

Three Bud Vases



5.5 High 15.00 set of three

5.375 Tall 5.00

<u>\*S</u>M-967A

Bud Vase



"I Love You" Mouse Planter