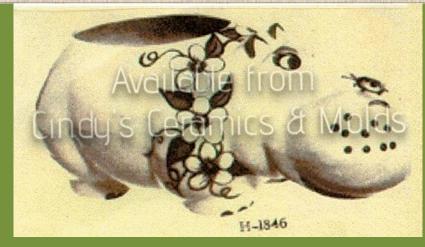

### Large Hippo Planter Flowers are NOT in the Design

3.75 High by 10.5 Long 20.00 (uncut) 25.00 (pattern cut as shown)

H-2853

\*H-1846

Small Koi Planter/ Lantern

Slender Deco Vase

\*RV-693

4 & 5 Tall 12.00 (set of two)