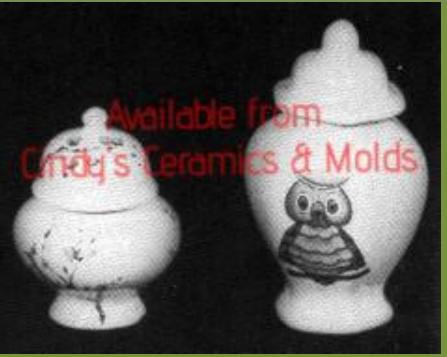

# Small Native American Pot

10 High by 9.5 Wide 25.00

**\*B-42** 

A-1056

Happy Donkey Planter

**Basic Vases** 

4<sup>1</sup>/2 Tall by 8 Wide 15.00

Small Angel Planter (Shown on Rock Base)

 $\frac{4^{1}/2 \text{ Tall}}{\text{by 8 Wide}} \quad 15.00$ 

#### Small "Give Thanks" Planter (Shown on Rock Base)

CP-3271, 3204

CP-3271, 3208 CP-3271, 3338

 $\frac{4^{1/2} \text{ Tall}}{\text{by 8 Wide}} \quad 15.00$ 

Small "Let it Snow" Planter

3 High 3.50

X-226

Small Ginger Jar (shown on Right) Makes an Excellent Bud Vase!

2<sup>1</sup>/2 High 3.00

Round Ginger Jar (shown on Left) Makes an Excellent Bud Vase!

ECM-327

X-278

Two Bud Vases

9.00 set of Two ECM-373

H-521

Available From © Cindy's Ceramics & Molds