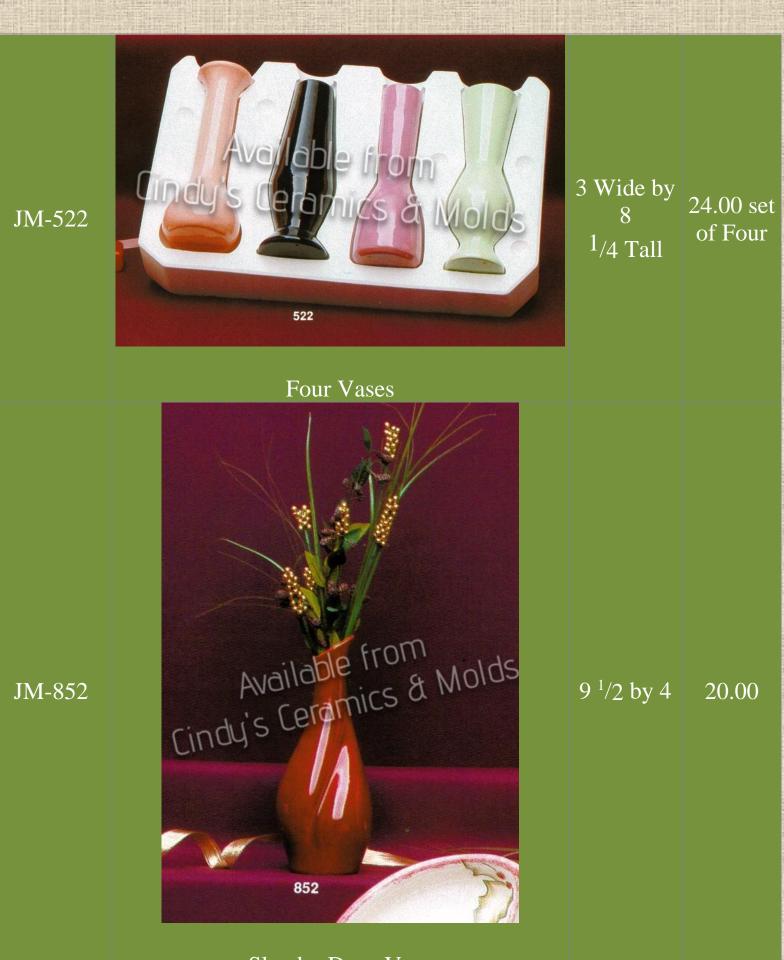

2<sup>1</sup>/2 High 3.00

Round Ginger Jar (shown on Left) Makes an Excellent Bud Vase!

ECM-327

X-278

Two Bud Vases

9.00 set of Two ECM-373

H-521

Available From © Cindy's Ceramics & Molds

Available from © Cindy's Ceramics & Molds

Three Medium Vases

9 High 1

15.00

12.00 set

of Three

Plain Bud Vase

6<sup>1</sup>/2 by 12 <sup>3</sup>/4 by 5<sup>1</sup>/4 22.50