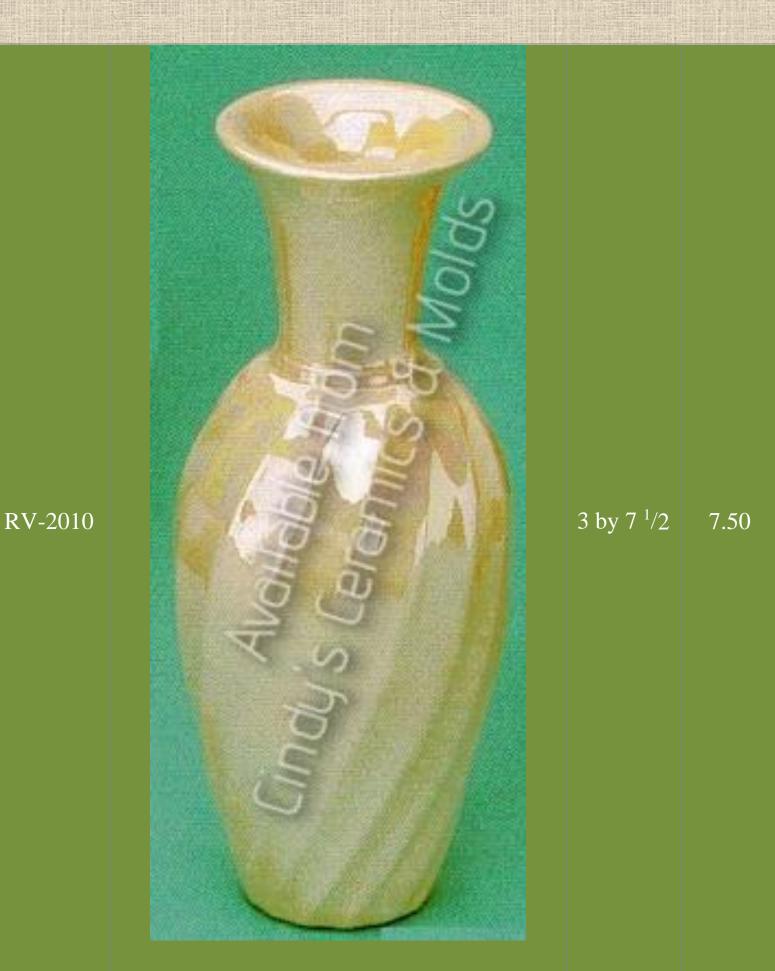

t{ Tall}}{\text{by 8 Wide}} \quad 15.00$ 

Small "Let it Snow" Planter



3 High 3.50

X-226

Small Ginger Jar (shown on Right) Makes an Excellent Bud Vase!



2<sup>1</sup>/2 High 3.00

Round Ginger Jar (shown on Left) Makes an Excellent Bud Vase!

ECM-327

X-278

Two Bud Vases

9.00 set of Two ECM-373

H-521

Available From © Cindy's Ceramics & Molds

Available from © Cindy's Ceramics & Molds

Three Medium Vases



9 High 1

15.00

12.00 set

of Three

Plain Bud Vase



6<sup>1</sup>/2 by 12 <sup>3</sup>/4 by 5<sup>1</sup>/4 22.50

### Large Hippo Planter Flowers are NOT in the Design



3.75 High by 10.5 Long 20.00 (uncut) 25.00 (pattern cut as shown)

H-2853

\*H-1846

Small Koi Planter/ Lantern



Slender Deco Vase



\*RV-693

4 & 5 Tall 12.00 (set of two)

# Coyote & Eagle Vases





Twisted Goblet



\*C-1214

Available firom Cincurs Ceramics & Molds

Three Bud Vases



5.5 High 15.00 set of three

5.375 Tall 5.00

<u>\*S</u>M-967A

Bud Vase



"I Love You" Mouse Planter