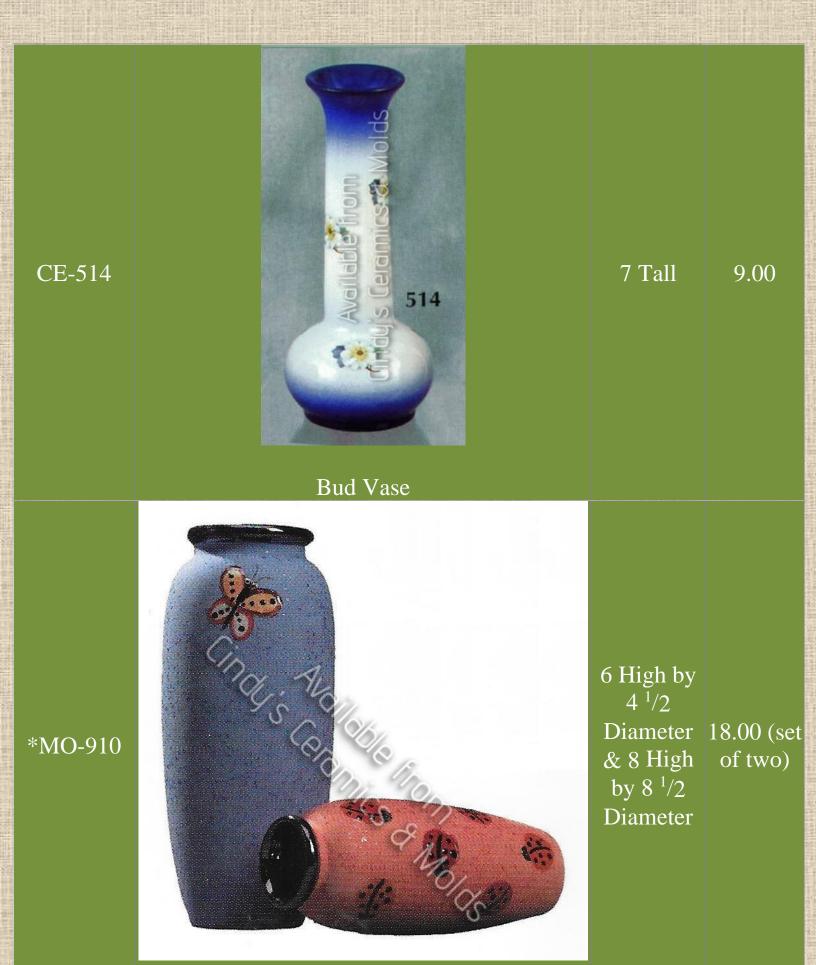

2<sup>1</sup>/2 High 3.00

Round Ginger Jar (shown on Left) Makes an Excellent Bud Vase!

ECM-327

X-278

Two Bud Vases

9.00 set of Two ECM-373

H-521

Available From © Cindy's Ceramics & Molds

Available from © Cindy's Ceramics & Molds

Three Medium Vases

9 High 1

15.00

12.00 set

of Three

Plain Bud Vase

6<sup>1</sup>/2 by 12 <sup>3</sup>/4 by 5<sup>1</sup>/4 22.50