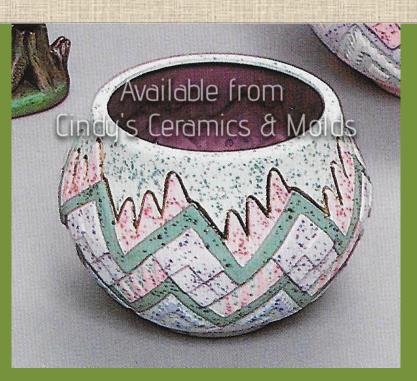

#### Medium Native American Pot

15 Diameter

45.00

\*A-986

A-956

Large Native American Pot

7 Diameter 10.00