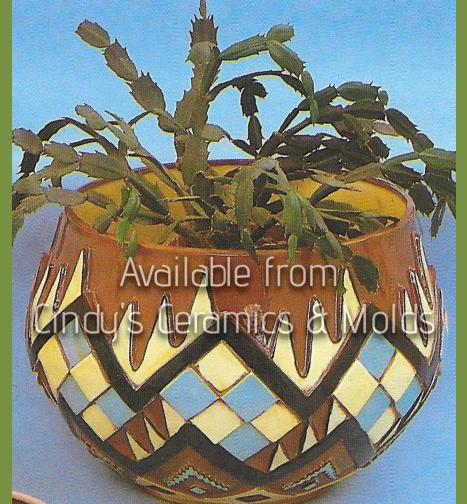

# Small Native American Pot

10 High by 9.5 Wide 25.00

**\*B-42** 

A-1056

Happy Donkey Planter

**Basic Vases** 

4<sup>1</sup>/2 Tall by 8 Wide 15.00

Small Angel Planter (Shown on Rock Base)