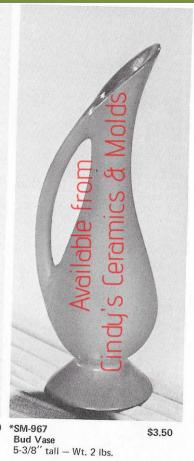

# Coyote & Eagle Vases

Twisted Goblet

\*C-1214

Available firom Cincurs Ceramics & Molds

Three Bud Vases

5.5 High 15.00 set of three

5.375 Tall 5.00

<u>\*S</u>M-967A