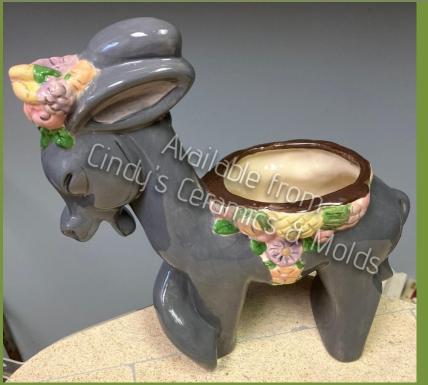

# Small Native American Pot

10 High by 9.5 Wide 25.00

**\*B-42** 

A-1056

Happy Donkey Planter

**Basic Vases** 

4<sup>1</sup>/2 Tall by 8 Wide 15.00

Small Angel Planter (Shown on Rock Base)