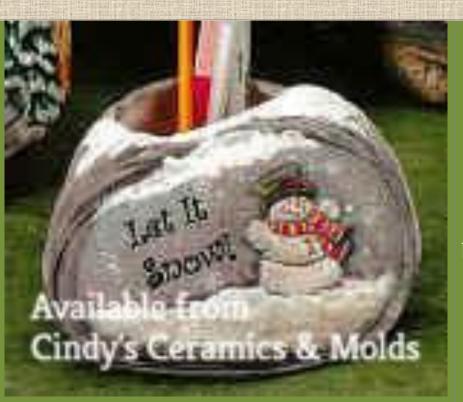

#### Small "Give Thanks" Planter (Shown on Rock Base)

CP-3271, 3204

CP-3271, 3208 CP-3271, 3338

 $\frac{4^{1/2} \text{ Tall}}{\text{by 8 Wide}} \quad 15.00$ 

Small "Let it Snow" Planter

3 High 3.50

X-226

Small Ginger Jar (shown on Right) Makes an Excellent Bud Vase!