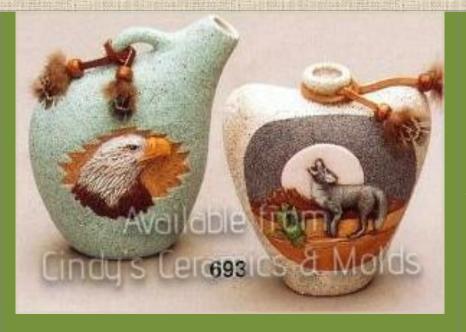

# Coyote & Eagle Vases

Twisted Goblet

\*C-1214

Available firom Cincurs Ceramics & Molds

Three Bud Vases

5.5 High 15.00 set of three

5.375 Tall 5.00

<u>\*S</u>M-967A