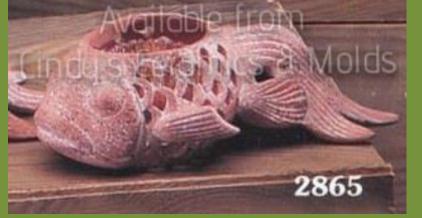

### Large Hippo Planter Flowers are NOT in the Design

3.75 High by 10.5 Long 20.00 (uncut) 25.00 (pattern cut as shown)

H-2853

\*H-1846

Small Koi Planter/ Lantern

Slender Deco Vase

\*RV-693

4 & 5 Tall 12.00 (set of two)