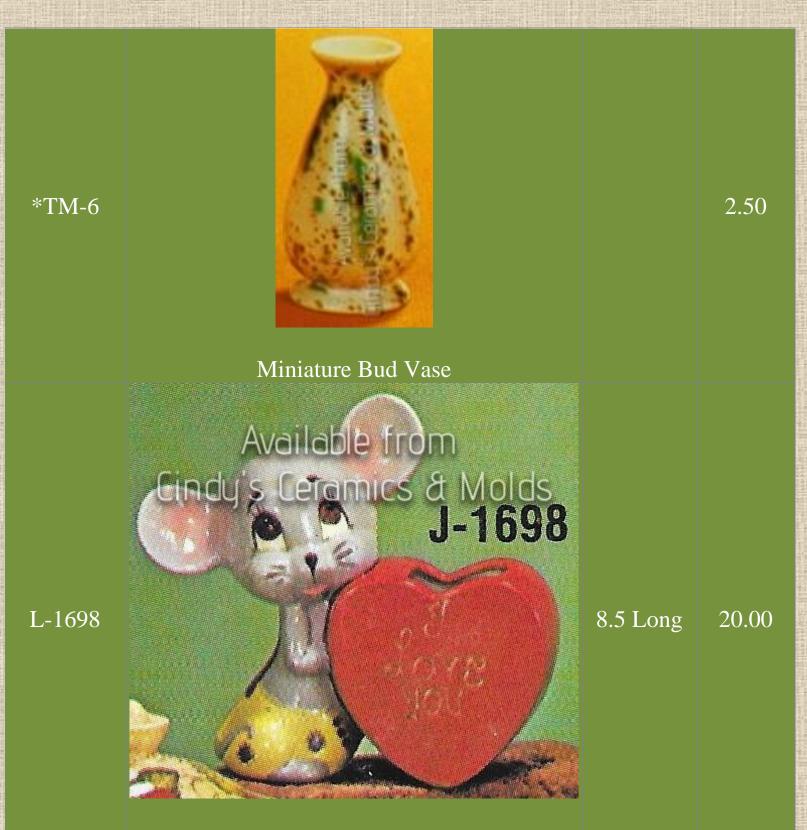

>1</sup>/2 High 3.00

Round Ginger Jar (shown on Left) Makes an Excellent Bud Vase!

ECM-327

X-278

Two Bud Vases

9.00 set of Two ECM-373

H-521

Available From © Cindy's Ceramics & Molds

Available from © Cindy's Ceramics & Molds

Three Medium Vases



9 High 1

15.00

12.00 set

of Three

Plain Bud Vase



6<sup>1</sup>/2 by 12 <sup>3</sup>/4 by 5<sup>1</sup>/4 22.50

### Large Hippo Planter Flowers are NOT in the Design



3.75 High by 10.5 Long 20.00 (uncut) 25.00 (pattern cut as shown)

H-2853

\*H-1846

Small Koi Planter/ Lantern



Slender Deco Vase



\*RV-693

4 & 5 Tall 12.00 (set of two)

# Coyote & Eagle Vases





Twisted Goblet



\*C-1214

Available firom Cincurs Ceramics & Molds

Three Bud Vases



5.5 High 15.00 set of three

5.375 Tall 5.00

<u>\*S</u>M-967A

Bud Vase



"I Love You" Mouse Planter