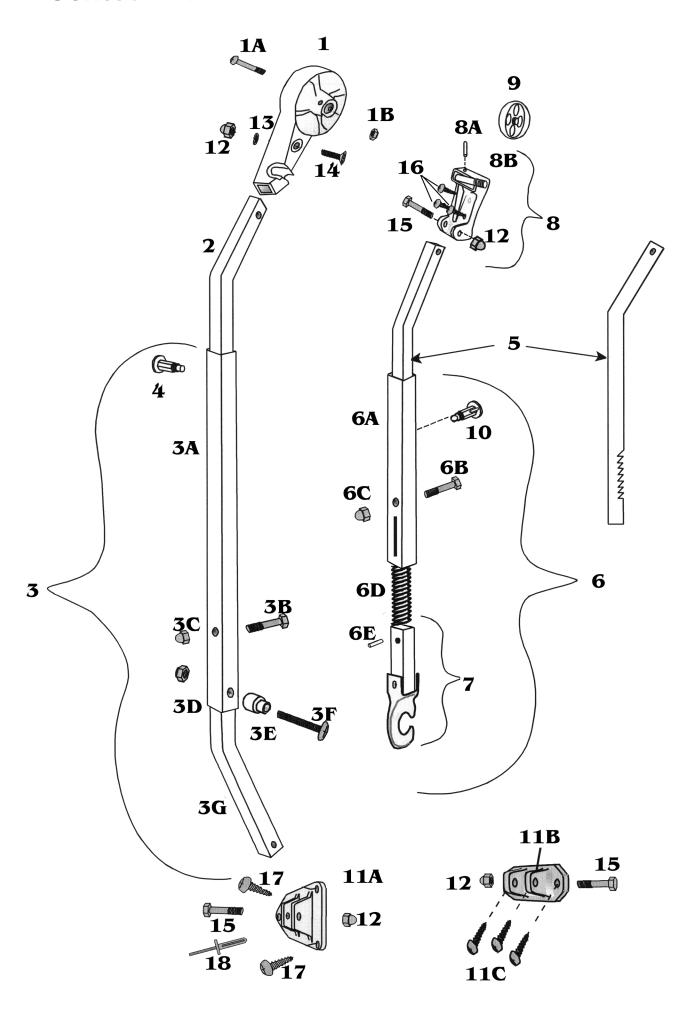

## **Contour Hardware installed 1989 to Present**

| G, FRONT/REAR (red logo), includes:  -1/2", HARDENED STEEL LOCK HEX (stainless)  MAIN ARM BAR (stainless)  MAIN ARM BAR (aluminum)  T/REAR MAIN ARM TUBE ASSEMBLY, includes:  REAR MAIN ARM TUBE ASSEMBLY, includes:  ARM TUBE (or)  RM TUBE (1-1/4", HEX HEAD 20 (aluminum)  P/LOCK HEX (stainless)  1/4" 20 X 2"  BAR (or)  BAR (or)  BAR  SEMBLY  R ARM BAR  ARM BAR  ARM BAR  ARM BAR  ARM TUBE ASSEMBLY, includes:  R ARM TUBE ASSEMBLY, includes:  R ARM TUBE (or)  ARM TUBE (1-3/8", HEX HEAD 20 (aluminum) |
|--------------------------------------------------------------------------------------------------------------------------------------------------------------------------------------------------------------------------------------------------------------------------------------------------------------------------------------------------------------------------------------------------------------------------------------------------------------------------------------------------------------------|
| MAIN ARM BAR (stainless)  MAIN ARM BAR (aluminum)  TREAR MAIN ARM TUBE ASSEMBLY, includes: REAR MAIN ARM TUBE ASSEMBLY, includes: ARM TUBE (or) RM TUBE (1-1/4", HEX HEAD 20 (aluminum)  YLOCK HEX (stainless) .1/4" 20 X 2" BAR (or) BAR (or) BAR SEMBLY  ER ARM BAR ARM BAR ER ARM TUBE ASSEMBLY, includes: R ARM TUBE ASSEMBLY, includes: R ARM TUBE ASSEMBLY, includes: R ARM TUBE (or) ARM TUBE (1-3/8", HEX HEAD                                                                                             |
| MAIN ARM BAR (stainless)  MAIN ARM BAR (aluminum)  T/REAR MAIN ARM TUBE ASSEMBLY, includes:  REAR MAIN ARM TUBE ASSEMBLY, includes:  ARM TUBE (or)  RM TUBE  (1-1/4", HEX HEAD  20 (aluminum)  YLOCK HEX (stainless)  1/4"  20 X 2"  BAR (or)  BAR (or)  BAR  SEMBLY  ER ARM BAR  ARM BAR  ER ARM TUBE ASSEMBLY, includes:  R ARM TUBE ASSEMBLY, includes:  R ARM TUBE (or)  ARM TUBE  (1-3/8", HEX HEAD                                                                                                           |
| MAIN ARM BAR (aluminum)  T/REAR MAIN ARM TUBE ASSEMBLY, includes:  REAR MAIN ARM TUBE ASSEMBLY, includes:  ARM TUBE (or)  RM TUBE  (1-1/4", HEX HEAD  20 (aluminum)  YLOCK HEX (stainless)  1/4"  20 X 2"  BAR (or)  BAR (or)  BAR  SEMBLY  R ARM BAR  ARM BAR  ARM TUBE ASSEMBLY, includes:  R ARM TUBE ASSEMBLY, includes:  R ARM TUBE (or)  ARM TUBE (or)  ARM TUBE  (1-3/8", HEX HEAD                                                                                                                          |
| T/REAR MAIN ARM TUBE ASSEMBLY, includes:  REAR MAIN ARM TUBE ASSEMBLY, includes:  ARM TUBE (or)  RM TUBE (1-1/4", HEX HEAD 20 (aluminum)  IYLOCK HEX (stainless) 1/4" 20 X 2" BAR (or) BAR (or) BAR BSEMBLY  R ARM BAR ARM BAR ARM BAR ARM TUBE ASSEMBLY, includes: R ARM TUBE ASSEMBLY, includes: R ARM TUBE (or) ARM TUBE (or) ARM TUBE (1-3/8", HEX HEAD                                                                                                                                                        |
| REAR MAIN ARM TUBE ASSEMBLY, includes:  ARM TUBE (1-1/4", HEX HEAD 20 (aluminum)  YLOCK HEX (stainless) , 1/4" 20 X 2" BAR (or) BAR (or) BAR SEMBLY ER ARM BAR ARM BAR ER ARM TUBE ASSEMBLY, includes: ER ARM TUBE (or) ARM TUBE (or) ARM TUBE (1-3/8", HEX HEAD                                                                                                                                                                                                                                                   |
| REAR MAIN ARM TUBE ASSEMBLY, includes:  ARM TUBE (C1-1/4", HEX HEAD 20 (aluminum) (YLOCK HEX (stainless) (1/4" 20 X 2" BAR (or) BAR (or) BAR SEMBLY ER ARM BAR ARM BAR ER ARM TUBE ASSEMBLY, includes: ER ARM TUBE (or) ARM TUBE (C1-3/8", HEX HEAD                                                                                                                                                                                                                                                                |
| RM TUBE ( 1-1/4", HEX HEAD 20 (aluminum) (YLOCK HEX (stainless) , 1/4" 20 X 2" BAR (or) BAR (or) BAR SEMBLY ER ARM BAR ARM BAR ARM BAR ER ARM TUBE ASSEMBLY, includes: ER ARM TUBE (or) ARM TUBE ( 1-3/8", HEX HEAD                                                                                                                                                                                                                                                                                                |
| X 1-1/4", HEX HEAD 20 (aluminum)  IYLOCK HEX (stainless) , 1/4" 20 X 2" BAR (or) BAR (or) BAR BSEMBLY ER ARM BAR ER ARM TUBE ASSEMBLY, includes: ER ARM TUBE (or) ARM TUBE X 1-3/8", HEX HEAD                                                                                                                                                                                                                                                                                                                      |
| 20 (aluminum)  YLOCK HEX (stainless)  , 1/4"  20 X 2"  BAR (or)  BAR  SEMBLY  ER ARM BAR  ER ARM TUBE ASSEMBLY, includes:  ER ARM TUBE (or)  ARM TUBE  (1-3/8", HEX HEAD                                                                                                                                                                                                                                                                                                                                           |
| YLOCK HEX (stainless) , 1/4" 20 X 2" BAR (or) BAR SEMBLY ER ARM BAR ARM BAR ER ARM TUBE ASSEMBLY, includes: ER ARM TUBE (or) ARM TUBE (1-3/8", HEX HEAD                                                                                                                                                                                                                                                                                                                                                            |
| A TUBE ASSEMBLY, includes:  RARM TUBE (or)                                                                                                                                                                                                                                                                                                                                                                         |
| E ARM TUBE ASSEMBLY, includes:  ER ARM TUBE (or)                                                                                                                                                                                                                                                                                                                                                                                           |
| BAR (or) BAR BAR BER ARM BAR BER ARM TUBE ASSEMBLY, includes: BER ARM TUBE ASSEMBLY, includes: BER ARM TUBE (or)                                                                                 |
| SAR SEMBLY ER ARM BAR ARM BAR ER ARM TUBE ASSEMBLY, includes: ER ARM TUBE ASSEMBLY, includes: ER ARM TUBE (or) ARM TUBE (1-3/8", HEX HEAD                                                                                                                                                                                                                                                                                                                                                                          |
| ER ARM BAR  ER ARM TUBE ASSEMBLY, includes:  ER ARM TUBE ASSEMBLY, includes:  ER ARM TUBE (or)  ARM TUBE  (1-3/8", HEX HEAD                                                                                                                                                                                                                                                                                                                                                                                        |
| ER ARM BAR ARM BAR ER ARM TUBE ASSEMBLY, includes: ER ARM TUBE ASSEMBLY, includes: ER ARM TUBE (or) ARM TUBE (1-3/8", HEX HEAD                                                                                                                                                                                                                                                                                                                                                                                     |
| ARM BAR  ER ARM TUBE ASSEMBLY, includes:  ER ARM TUBE (or)  ARM TUBE (or)  ARM TUBE  (1-3/8", HEX HEAD                                                                                                                                                                                                                                                                                                                                                                                                             |
| ER ARM TUBE ASSEMBLY, includes: ER ARM TUBE ASSEMBLY, includes: ER ARM TUBE (or) ER ARM TUBE ARM TUBE ARM TUBE ARM TUBE ARM TUBE                                                                                                                                                                                                                                                                                                                                                                                   |
| R ARM TUBE ASSEMBLY, includes: ER ARM TUBE (or) ARM TUBE  ( 1-3/8", HEX HEAD                                                                                                                                                                                                                                                                                                                                                                                                                                       |
| R ARM TUBE ASSEMBLY, includes: ER ARM TUBE (or) ARM TUBE  ( 1-3/8", HEX HEAD                                                                                                                                                                                                                                                                                                                                                                                                                                       |
| R ARM TUBE (or) ARM TUBE (1-3/8", HEX HEAD                                                                                                                                                                                                                                                                                                                                                                                                                                                                         |
| ARM TUBE<br>( 1-3/8", HEX HEAD                                                                                                                                                                                                                                                                                                                                                                                                                                                                                     |
|                                                                                                                                                                                                                                                                                                                                                                                                                                                                                                                    |
| 20 (aluminum)                                                                                                                                                                                                                                                                                                                                                                                                                                                                                                      |
| 20 (alaminam)                                                                                                                                                                                                                                                                                                                                                                                                                                                                                                      |
| N SPRING, 6-3/4"                                                                                                                                                                                                                                                                                                                                                                                                                                                                                                   |
| N SPRING, 4-1/4"                                                                                                                                                                                                                                                                                                                                                                                                                                                                                                   |
| X 5/8                                                                                                                                                                                                                                                                                                                                                                                                                                                                                                              |
| BAR ASSEMBLY (or)                                                                                                                                                                                                                                                                                                                                                                                                                                                                                                  |
| AR ASSEMBLY                                                                                                                                                                                                                                                                                                                                                                                                                                                                                                        |
| D ASSEMBLY                                                                                                                                                                                                                                                                                                                                                                                                                                                                                                         |
| RIANGULAR (rib mount)                                                                                                                                                                                                                                                                                                                                                                                                                                                                                              |
| RECTANGULAR (floor mount)                                                                                                                                                                                                                                                                                                                                                                                                                                                                                          |
| ", SHEET METAL (stainless)                                                                                                                                                                                                                                                                                                                                                                                                                                                                                         |
|                                                                                                                                                                                                                                                                                                                                                                                                                                                                                                                    |
| D CLAMP ASSEMBLY, includes:                                                                                                                                                                                                                                                                                                                                                                                                                                                                                        |
| D CLAMP ASSEMBLY, includes: 1/8"                                                                                                                                                                                                                                                                                                                                                                                                                                                                                   |
|                                                                                                                                                                                                                                                                                                                                                                                                                                                                                                                    |
| 1/8"                                                                                                                                                                                                                                                                                                                                                                                                                                                                                                               |
| 1/8"<br>UD, 3/8 - 16                                                                                                                                                                                                                                                                                                                                                                                                                                                                                               |
| 1/8" UD, 3/8 - 16 CLAMP ASSEMBLY, includes above                                                                                                                                                                                                                                                                                                                                                                                                                                                                   |
| 1/8" UD, 3/8 - 16 CLAMP ASSEMBLY, includes above                                                                                                                                                                                                                                                                                                                                                                                                                                                                   |
| 1/8" UD, 3/8 - 16 CLAMP ASSEMBLY, includes above RDWARE MOUNTING KIT, includes:                                                                                                                                                                                                                                                                                                                                                                                                                                    |
| 1/8" UD, 3/8 - 16 CLAMP ASSEMBLY, includes above  RDWARE MOUNTING KIT, includes: 0, ACORN CAP (stainless)                                                                                                                                                                                                                                                                                                                                                                                                          |
| 1/8" UD, 3/8 - 16 CLAMP ASSEMBLY, includes above  RDWARE MOUNTING KIT, includes: D, ACORN CAP (stainless) ER, 1/4" (stainless) ', FLAT HEAD 20 X 1-5/8", HEX HEAD                                                                                                                                                                                                                                                                                                                                                  |
| 1/8" UD, 3/8 - 16 CLAMP ASSEMBLY, includes above  RDWARE MOUNTING KIT, includes: 0, ACORN CAP (stainless) ER, 1/4" (stainless) ', FLAT HEAD 20 X 1-5/8", HEX HEAD X 3/4", PAN HEAD                                                                                                                                                                                                                                                                                                                                 |
| 1/8" UD, 3/8 - 16 CLAMP ASSEMBLY, includes above  RDWARE MOUNTING KIT, includes: 0, ACORN CAP (stainless) ER, 1/4" (stainless) ', FLAT HEAD 20 X 1-5/8", HEX HEAD X 3/4", PAN HEAD X 1", PAN HEAD                                                                                                                                                                                                                                                                                                                  |
| 1/8" UD, 3/8 - 16 CLAMP ASSEMBLY, includes above  RDWARE MOUNTING KIT, includes: 0, ACORN CAP (stainless) ER, 1/4" (stainless) ', FLAT HEAD 20 X 1-5/8", HEX HEAD X 3/4", PAN HEAD                                                                                                                                                                                                                                                                                                                                 |
| 1/8" UD, 3/8 - 16 CLAMP ASSEMBLY, includes above  RDWARE MOUNTING KIT, includes: 0, ACORN CAP (stainless) ER, 1/4" (stainless) ', FLAT HEAD 20 X 1-5/8", HEX HEAD X 3/4", PAN HEAD X 1", PAN HEAD                                                                                                                                                                                                                                                                                                                  |
| 1/8" UD, 3/8 - 16 CLAMP ASSEMBLY, includes above  RDWARE MOUNTING KIT, includes: 0, ACORN CAP (stainless) ER, 1/4" (stainless) ', FLAT HEAD 20 X 1-5/8", HEX HEAD X 3/4", PAN HEAD X 1", PAN HEAD X 1", OLYMPIC                                                                                                                                                                                                                                                                                                    |
| RIANGULAR (rib mount) RECTANGULAR (floor mount)                                                                                                                                                                                                                                                                                                                                                                                                                                                                    |