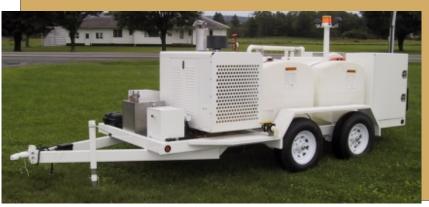

## Dyna-Vac Equipment

Dyna-Jet Sewer Jetting Systems

Dyna-Jet Sewer Jetters are built with practical features for simple operation and maintenance and high quality material and components for long, trouble free life. designed and manufactured in Central New York with one goal.... <u>Our Customers Satisfaction</u>

Dyna-Jei 40-2000

- General Pumps, 5-40GPM
- Gas or Diesel Engine Power Units
- Trailer or Skid Mounted
- Options to Meet Your Needs
- Fixed or Articulating Reel
- Torsion Bar Axles
- Large Storage Compartment
- Open or Enclosed