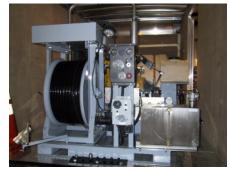

Dyna-Jei 40-2000

- General Pumps, 5-40GPM
- Gas or Diesel Engine Power Units
- Trailer or Skid Mounted
- Options to Meet Your Needs
- Fixed or Articulating Reel
- Torsion Bar Axles
- Large Storage Compartment
- Open or Enclosed