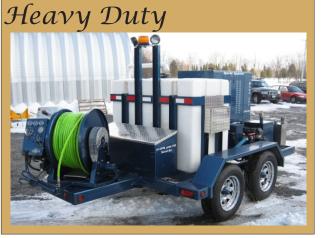

## Dyna-Vac Equipment

Dyna-Jet Sewer Jetting Systems

Dyna-Jet Sewer Jetters are built with practical features for simple operation and maintenance and high quality material and components for long, trouble free life. designed and manufactured in Central New York with one goal.... <u>Our Customers Satisfaction</u>