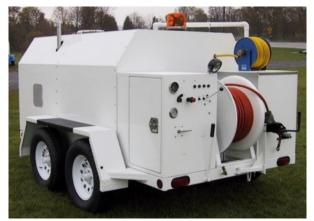

## Dyna-Vac Equipment

Dyna-Jet Sewer Jetting Systems

Dyna-Jet Sewer Jetters are built with practical features for simple operation and maintenance and high quality material and components for long, trouble free life. designed and manufactured in Central New York with one goal.... <u>Our Customers Satisfaction</u>