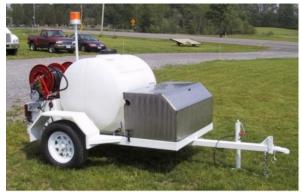

Dyna-Jei 40-2000

- General Pumps, 5-40GPM
- Gas or Diesel Engine Power Units
- Trailer or Skid Mounted
- Options to Meet Your Needs
- Fixed or Articulating Reel
- Torsion Bar Axles
- Large Storage Compartment
- Open or Enclosed

## Standard Units

| Model     | Pump    | Tank | GVW    | Reel      | Power       |
|-----------|---------|------|--------|-----------|-------------|
| DJ12-2200 | 12@2000 | 200  | 3,500  | 1/2x300ft | 25hpgas     |
| DJ18-4000 | 18@4000 | 325  | 7,000  | 1/2x500ft | 66hp Diesel |
| DJ20-4000 | 20@4000 | 325  | 7,000  | 1/2x500ft | 76hp Diesel |
| DJ40-2000 | 40@2000 | 650  | 10,000 | 3/4X500ft | 76hp Diesel |