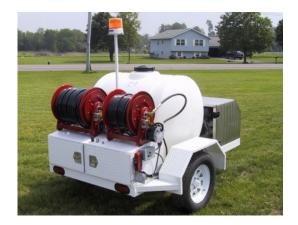

Dyna-Jei 40-2000

- General Pumps, 5-40GPM
- Gas or Diesel Engine Power Units
- Trailer or Skid Mounted
- Options to Meet Your Needs
- Fixed or Articulating Reel
- Torsion Bar Axles
- Large Storage Compartment
- Open or Enclosed

## Standard Units

| Model     | Pump    | Tank | GVW    | Reel      | Power       |
|-----------|---------|------|--------|-----------|-------------|
| DJ12-2200 | 12@2000 | 200  | 3,500  | 1/2x300ft | 25hpgas     |
| DJ18-4000 | 18@4000 | 325  | 7,000  | 1/2x500ft | 66hp Diesel |
| DJ20-4000 | 20@4000 | 325  | 7,000  | 1/2x500ft | 76hp Diesel |
| DJ40-2000 | 40@2000 | 650  | 10,000 | 3/4X500ft | 76hp Diesel |