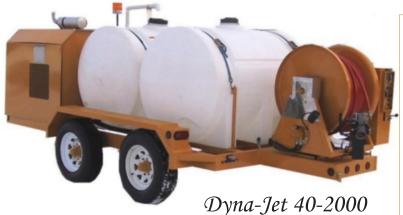

Dyna-Jei 40-2000

- General Pumps, 5-40GPM
- Gas or Diesel Engine Power Units
- Trailer or Skid Mounted
- Options to Meet Your Needs
- Fixed or Articulating Reel
- Torsion Bar Axles
- Large Storage Compartment
- Open or Enclosed

## Standard Units

| Model     | Pump    | Tank | GVW    | Reel      | Power       |
|-----------|---------|------|--------|-----------|-------------|
| DJ12-2200 | 12@2000 | 200  | 3,500  | 1/2x300ft | 25hpgas     |
| DJ18-4000 | 18@4000 | 325  | 7,000  | 1/2x500ft | 66hp Diesel |
| DJ20-4000 | 20@4000 | 325  | 7,000  | 1/2x500ft | 76hp Diesel |
| DJ40-2000 | 40@2000 | 650  | 10,000 | 3/4X500ft | 76hp Diesel |