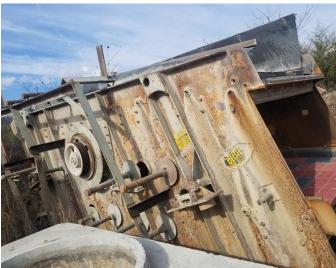

## Used Equipment: SD035 Deister 6'x16' Triple Deck Wash Screen

- Deister 6'x16' Triple Deck
  Wash Screen
- Missing motor
- No stand
- Multiple tiles still in place

- All equipment subject to prior sale.
- RSB strives to ensure the accuracy of all listings, but all listings are "as-is, where-is," with no implied warranty.
- All buyers are encouraged to inspect equipment personally to verify accuracy.
- All information contained in this listing sheet is confidential. It is the property of RBS and is not to be shared.
- Road Builders Supply, LLC accepts no liability for the accuracy of the above listing.