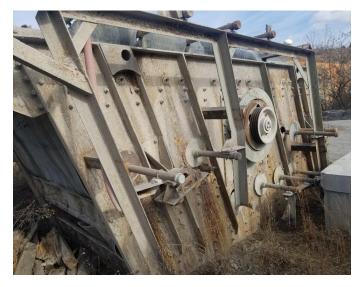

## Used Equipment: SD035 Deister 6'x16' Triple Deck Wash Screen

- Deister 6'x16' Triple Deck
  Wash Screen
- Missing motor
- No stand
- Multiple tiles still in place

- All equipment subject to prior sale.
- RSB strives to ensure the accuracy of all listings, but all listings are "as-is, where-is," with no implied warranty.
- All buyers are encouraged to inspect equipment personally to verify accuracy.
- All information contained in this listing sheet is confidential. It is the property of RBS and is not to be shared.
- Road Builders Supply, LLC accepts no liability for the accuracy of the above listing.