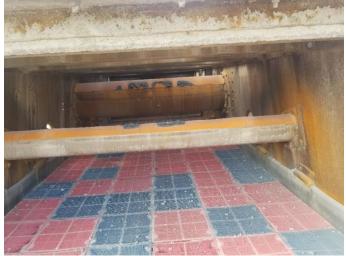

## Used Equipment: SD035 Deister 6'x16' Triple Deck Wash Screen

- Deister 6'x16' Triple Deck
  Wash Screen
- Missing motor
- No stand
- Multiple tiles still in place

- All equipment subject to prior sale.
- RSB strives to ensure the accuracy of all listings, but all listings are "as-is, where-is," with no implied warranty.
- All buyers are encouraged to inspect equipment personally to verify accuracy.
- All information contained in this listing sheet is confidential. It is the property of RBS and is not to be shared.
- Road Builders Supply, LLC accepts no liability for the accuracy of the above listing.