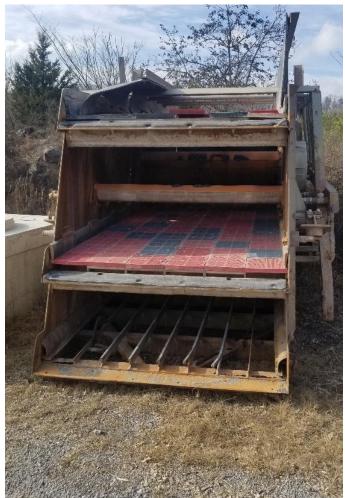

## Used Equipment: SD035 Deister 6'x16' Triple Deck Wash Screen

- Deister 6'x16' Triple Deck
  Wash Screen
- Missing motor
- No stand
- Multiple tiles still in place

- All equipment subject to prior sale.
- RSB strives to ensure the accuracy of all listings, but all listings are "as-is, where-is," with no implied warranty.
- All buyers are encouraged to inspect equipment personally to verify accuracy.
- All information contained in this listing sheet is confidential. It is the property of RBS and is not to be shared.
- Road Builders Supply, LLC accepts no liability for the accuracy of the above listing.