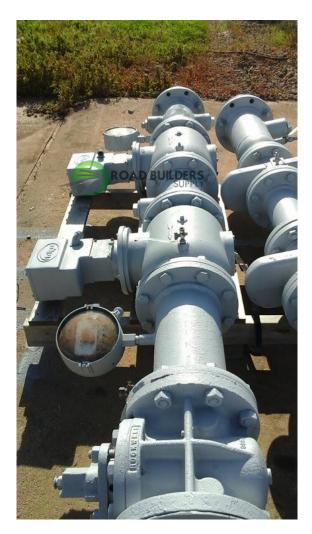

## GT003RBS 6" GAS TRAIN

- 6 Inch Gas Train
- Eclipse Valve Assembly

- All equipment subject to prior sale.
- RSB strives to ensure the accuracy of all listings, but all listings are
- "as-is, where-is," with no implied warranty.
- All buyers are encouraged to inspect equipment personally to verify accuracy.
- All information contained in this listing sheet is confidential. It is the property of RBS and is not to be shared.
  - Road Builders Supply, LLC accepts no liability for the accuracy of the above listing.