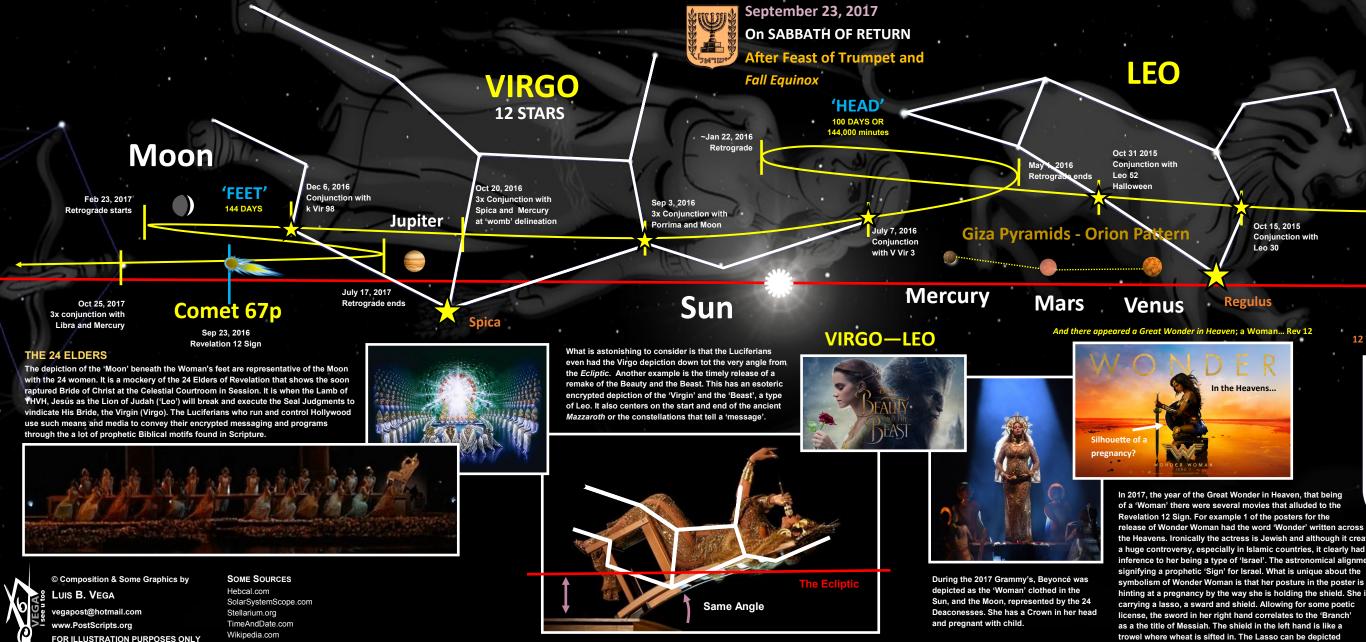

## THE WONDER OF THE WOMAN

The purpose of this illustration is to depict the various points of conjunctions that the comet 67p will have and has had thus far in the constellations of Leo and Virgo. The context will be the Revelation Sign astronomical alignment that most approximates the portion of the 12<sup>th</sup> chapter of the last book of the Bible. However, the astronomical Revelation 12 imagery is set prophetically 'retroactively'. The implications are believed by most, to be pertaining to the 7-year Tribulation period that is still to come. It is not a 'rehashing' of what already occurred but is an amazing and prophetic multilayered depiction of what was, is and will be; all conjoined in an astronomical point in time. The illustration will also highlight the various esoteric innuendoes that the Luciferian controlled cinema encrypt in their movie releases and award performances. Such ceremonies and movie debuts have come to be a platform to showcase their sublime Satanic rituals that reveal their motifs or mock-up of the Revelation 12 Sign, the path of the Comet 67p will be examined for any possible prophetic significances. Others are attributing this Sign as an omen and warning for and to Israel. Perhaps the Rapture, if it is tied to the Revelation 12 Sign in some way will be a 'Sign' to Israel. Nonetheless, in terms of the overall prophetic timeclock, such a 'Sign' is right-on schedule according to the divine plan of YHVH.

## Comet 67p Beginning Sep 28, 2015 67p enters LEO Super Blood Moon End of Tetrad Oct 15, 2015 **Conjunction with** ʻIsrael'

the Heavens. Ironically the actress is Jewish and although it created a huge controversy, especially in Islamic countries, it clearly had an inference to her being a type of 'Israel'. The astronomical alignment is symbolism of Wonder Woman is that her posture in the poster is hinting at a pregnancy by the way she is holding the shield. She is as the retrogrades of the Comet 67p.

12 Tribes - 12 stars