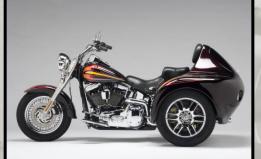

- Fits all Harley Softail motorcycles (1985-present)
- Kit includes our independent suspension system and . fiberglass body only

fitail S

- open road awaits... • Our conversion is a fully bolt on system that retains the stock drive belt and in most cases, the stock brake rotor and modified caliper (depending on year and model) with NO FRAME MODIFICATIONS such as cutting or welding to the original frame
- Can easily be converted back to a two wheeled motorcycle and reuse the unit for your next ride
- The aluminum casting material used for our main housing is 356 T3, which is exceptionally strong, light weight and durability to ensure years of trouble free service

Freedom of the

- It is equipped with a <sup>3</sup>/<sub>4</sub> inch swaybar, set in urethane bushings and spherical ends for ease of adjustment
- Sealed, double row ball bearings are used in our wheel carriers, which are maintenance free and provide long life
- Tapered roller bearings are used at all of the suspension pivot points for and equipped with grease fittings for easy • maintenance (grease approximately every other oil change)
- Universal joints are used in the half shafts and are also equipped with grease fittings (grease approximately every other oil change)
- Our sealed differential houses a four gear open gear set (meaning two gears on a pin and one on each splined drive axle)
- All steel parts are zinc plated for corrosion resistance
- Our premium ride is accomplished through the implementation of a four coil over shock system, guaranteeing you • excellent rebound and custom spring change availability
- Bodies come in gel coat finish with hardware installed
- LED lighting is included
- Our kit adds approximately 225 pounds to the bike •
- Trike dimensions: 53" width and 106" over-all length
- Trunk capacity: 7.8 cubic feet