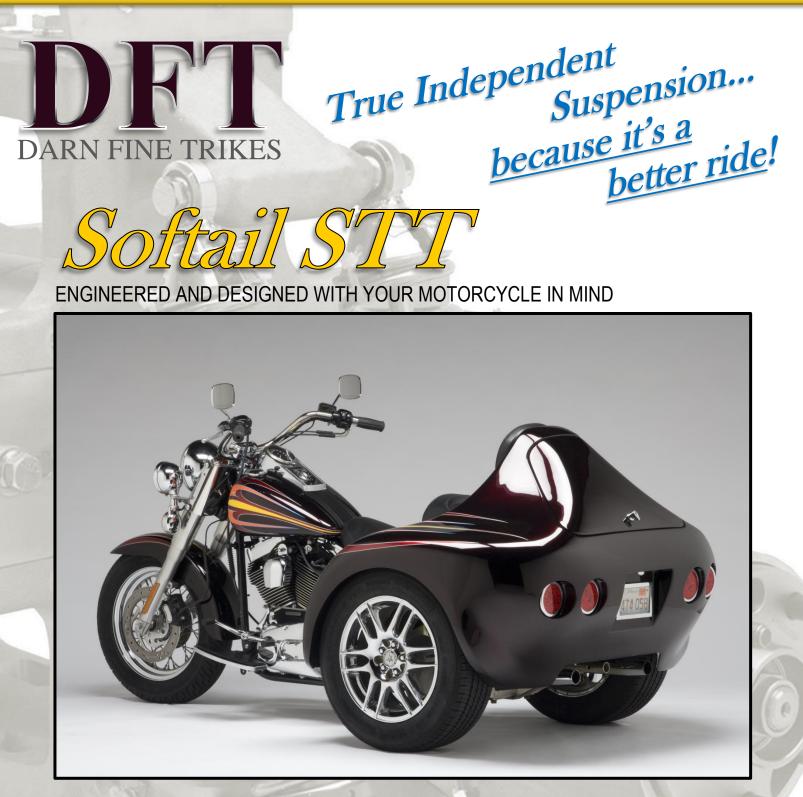

**TRUE Independent Suspension Conversion Kits** 

We are proud to offer our conversion for the Harley Softail chassis. Quality construction and a "Darn Fine" ride are why we continue to offer the finest in Trike designs.

- Fits all Harley Softail motorcycles (1985-present)
- Kit includes our independent suspension system and . fiberglass body only

fitail S

- open road awaits... • Our conversion is a fully bolt on system that retains the stock drive belt and in most cases, the stock brake rotor and modified caliper (depending on year and model) with NO FRAME MODIFICATIONS such as cutting or welding to the original frame
- Can easily be converted back to a two wheeled motorcycle and reuse the unit for your next ride
- The aluminum casting material used for our main housing is 356 T3, which is exceptionally strong, light weight and durability to ensure years of trouble free service

Freedom of the

- It is equipped with a <sup>3</sup>/<sub>4</sub> inch swaybar, set in urethane bushings and spherical ends for ease of adjustment
- Sealed, double row ball bearings are used in our wheel carriers, which are maintenance free and provide long life
- Tapered roller bearings are used at all of the suspension pivot points for and equipped with grease fittings for easy • maintenance (grease approximately every other oil change)
- Universal joints are used in the half shafts and are also equipped with grease fittings (grease approximately every other oil change)
- Our sealed differential houses a four gear open gear set (meaning two gears on a pin and one on each splined drive axle)
- All steel parts are zinc plated for corrosion resistance
- Our premium ride is accomplished through the implementation of a four coil over shock system, guaranteeing you • excellent rebound and custom spring change availability
- Bodies come in gel coat finish with hardware installed
- LED lighting is included
- Our kit adds approximately 225 pounds to the bike •
- Trike dimensions: 53" width and 106" over-all length
- Trunk capacity: 7.8 cubic feet