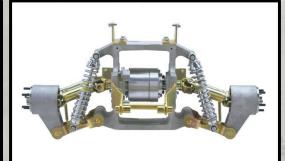

Freedom of the

- It is equipped with a <sup>3</sup>/<sub>4</sub> inch swaybar, set in urethane bushings and spherical ends for ease of adjustment
- Sealed, double row ball bearings are used in our wheel carriers, which are maintenance free and provide long life
- Tapered roller bearings are used at all of the suspension pivot points for and equipped with grease fittings for easy • maintenance (grease approximately every other oil change)
- Universal joints are used in the half shafts and are also equipped with grease fittings (grease approximately every other oil change)
- Our sealed differential houses a four gear open gear set (meaning two gears on a pin and one on each splined drive axle)
- All steel parts are zinc plated for corrosion resistance
- Our premium ride is accomplished through the implementation of a four coil over shock system, guaranteeing you • excellent rebound and custom spring change availability
- Bodies come in gel coat finish with hardware installed
- LED lighting is included
- Our kit adds approximately 225 pounds to the bike •
- Trike dimensions: 53" width and 106" over-all length
- Trunk capacity: 7.8 cubic feet