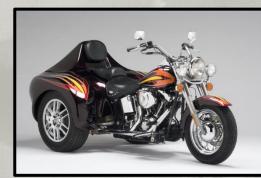

- Fits all Harley Softail motorcycles (1985-present)
- Kit includes our independent suspension system and . fiberglass body only

fitail S

- open road awaits... • Our conversion is a fully bolt on system that retains the stock drive belt and in most cases, the stock brake rotor and modified caliper (depending on year and model) with NO FRAME MODIFICATIONS such as cutting or welding to the original frame
- Can easily be converted back to a two wheeled motorcycle and reuse the unit for your next ride
- The aluminum casting material used for our main housing is 356 T3, which is exceptionally strong, light weight and durability to ensure years of trouble free service

Freedom of the

- It is equipped with a <sup>3</sup>/<sub>4</sub> inch swaybar, set in urethane bushings and spherical ends for ease of adjustment
- Sealed, double row ball bearings are used in our wheel carriers, which are maintenance free and provide long life
- Tapered roller bearings are used at all of the suspension pivot points for and equipped with grease fittings for easy • maintenance (grease approximately every other oil change)
- Universal joints are used in the half shafts and are also equipped with grease fittings (grease approximately every other oil change)
- Our sealed differential houses a four gear open gear set (meaning two gears on a pin and one on each splined drive axle)
- All steel parts are zinc plated for corrosion resistance
- Our premium ride is accomplished through the implementation of a four coil over shock system, guaranteeing you • excellent rebound and custom spring change availability
- Bodies come in gel coat finish with hardware installed
- LED lighting is included
- Our kit adds approximately 225 pounds to the bike •
- Trike dimensions: 53" width and 106" over-all length
- Trunk capacity: 7.8 cubic feet