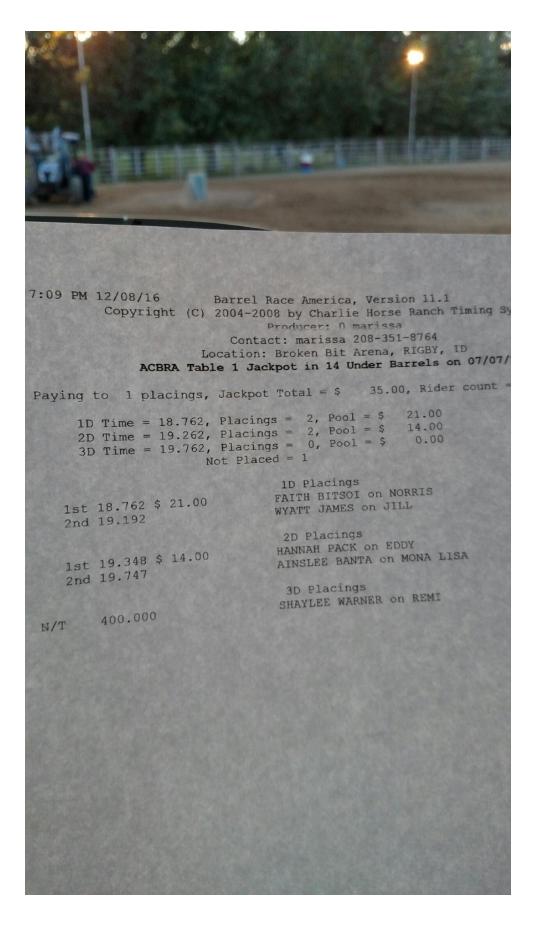

M 12/08/16 Copyright IC1 2004-2000 Barrel Race America, Version 11 . :59 PM 12/08/16 Barrel Race America, Version 11.1 Copyright (C) 2004-2008 by Charlie Horse Ranch Tim Producer: 0 marissa Contact: marissa 208-351-8764 Location: Broken Bit Arena, RIGBY, ID ACBRA Table 1 Jackpot in 18/40 Barrels on 07 aying to 3 placings, Jackpot Total = \$ 105.00, Rider co 1D Time = 17.789, Placings = 3, Pool = \$ 63.00 2D Time = 18.289, Placings = 0, Pool = \$ 0.00 3D Time = 18.789, Placings = 7, Pool = \$ 42.00 1D Placings 1st 17.789 \$ 32.00 MYLEE MICKELSON on ZIP JODI THUESON on SONNY 2nd 17.905 \$ 19.00 MYLEE MICKELSON on MAVERIK 3rd 18.128 \$ 13.00 3D Placings JODI THUESON on DOLL 1st 18.929 \$ 21.00 200 19.101 9 13.00 TORIE WRIGHT ON BREEZE 3rd 19.355 \$ 8.00 TORIE WRIGHT ON CHEVY 4th 19.377 8 KAYLEE BROWN ON ROOSTER KAYLEE LIEBERT ON TWIT 5th 19.706 JODI THUESON on TRIX 6th 19.875 WHITNEY SCHEER ON ROSEY 7th 22.458