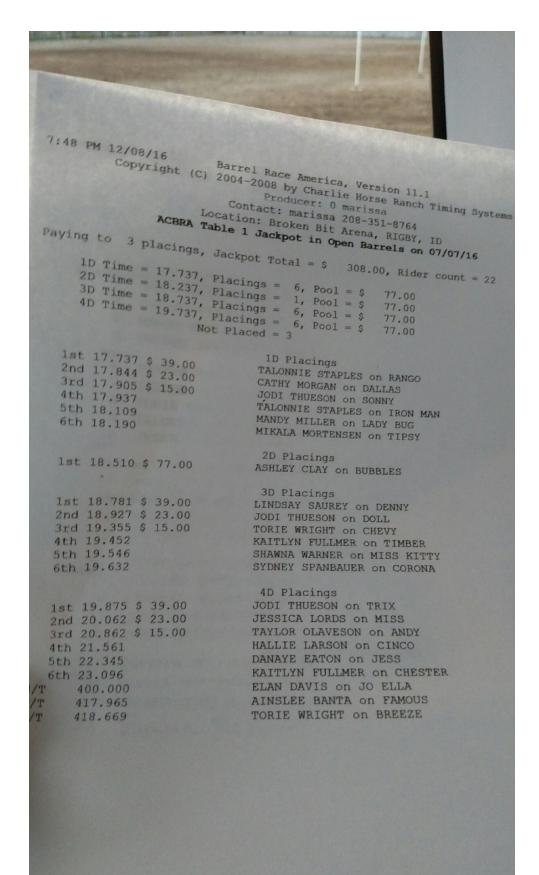

O Poles 12/08/16 Barrel Race America, Version 11.1 Copyright (C) 2004-2008 by Charlie Horse Ranch Timing Syste 7 PM 12/08/16 Producer: 0 marissa Contact: marissa 208-351-8764 Location: Broken Bit Arena, RIGBY, ID ACBRA Table 1 Jackpot in Open Poles on 07/07/16 ing to 3 placings, Jackpot Total = \$ 126.00, Rider count = 12 1D Time = 21.857, Placings = 3, Pool = \$42.842D Time = 22.357, Placings = 1, Pool = \$41.583D Time = 22.857, Placings = 6, Pool = \$41.58 Not Placed = 2 1D Placings KAYLEE LIEBERT on MR. NIBBLES st 21.857 \$ 21.00 MYLEE MICKELSON on MAVERIK nd 21.964 \$ 13.00 TALONNIE STAPLES on RANGO cd 22.063 \$ 9.00 2D Placings TAYLOR JAMES on CODY t 22.607 \$ 42.00 3D Placings MIKALA MORTENSEN on TIPSY t 23.043 \$ 21.00 AINSLEE BANTA on FAMOUS d 23.868 \$ 12.00 SHAWNA WARNER on MISS KITTY d 23.993 \$ 8.00 TORIE WRIGHT on BREEZE 24.155 ELAN DAVIS ON JO ELLA 25.269 WHITNEY SCHEER on ROSEY 29.829 AINSLEE BANTA on MONA LISA 400.000 WYATT JAMES on JILL 423.909