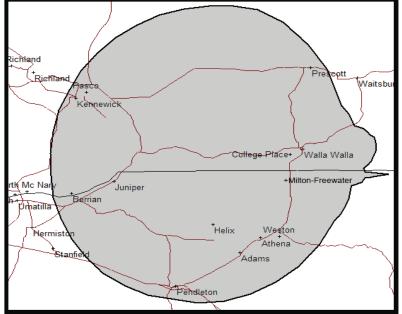

Station Name
Bob FM
Frequency
106.9 FM

Market
Walla Walla Valley
Population in Coverage
161,000

**Format**Adult Hits

Ask us about rates and multi-station discounts

Bob has all the great songs that don't get played enough anymore and just enough new songs to stay up to date. Bob likes to say we play the 80's, 90's and whatever. It's that "whatever" factor that makes it interesting.

Bob's target is 25-54 year olds...all of them. In a world where radio stations are hypertargeted, Bob celebrates variety. Variety gets more people in the door and Bob knows how to keep them entertained for hours. Getting your advertising message to a wide variety of people who are ready for "whatever" is just what your business needs.

Market Coverage