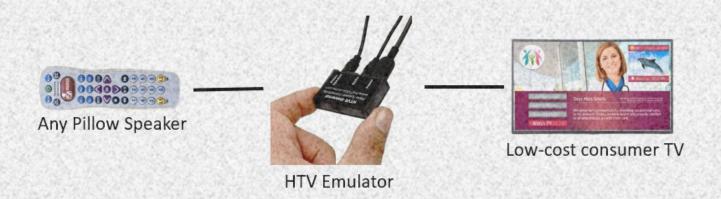

## ProTVSolutions HTV Emulator-Universal

Control of Best Buy Insignia and other low-cost TV's with a Pillow Speaker
Part# - HTV Emulator-Universal
Patent Pending

## **Key Features**

- Adds pillow speaker capability to low-cost BestBuy Insignia, and most popular consumer TV brands
- Specifically developed for healthcare facilities, clinics, long term care, assisted living, etc.
  - Compatible with all major pillow speakers including Curbell, Anacom-Medtek, and Crest.
  - Supports all major standard protocols including Legacy Zenith, Philips, Pro:Centric , and Samsung.
  - Automatic recognition of protocols without any setup required.
- Compatible with any TV that has a headphone jack, or analog audio out
- Mounts on the bottom or back of the TV
- No external IR Blaster required
- Simple one wire hookup to TV, just an audio connection
- Small package size, less than 2" x 1"
- Requires a free AC outlet for the included USB power supply