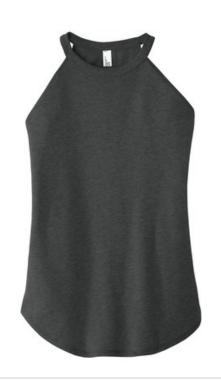

## District <sup>®</sup> Women's Perfect Tri <sup>®</sup> Rocker Tank. DT137L

Turn up the volume in this tank with its perfect mix of softness and attitude.

- 4.5-ounce, 50/25/25 poly/combed ring spun cotton/rayon, 32 singles
- 2X1 rib knit at neck
- Tear-away label
- Curved hem

Please note: This product is transitioning from woven labels to tear-away labels. Your order may contain a combination of both labels. *Tri-Blend fabric infuses each garment with unique character. Please allow for slight color variations. Due to the heat sensitivity of tri-blend fabrics, special care must be taken throughout the printing process. Consult your decorator or ink supplier for best printing practices.* **CARE INSTRUCTIONS** 

Machine wash cold, with like colors. Only nonchlorine bleach. Tumble dry low. Warm iron if necessary. front

back