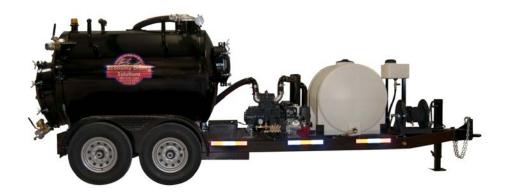

## LO-K-TOR SERIES HYDRO EXCAVATOR

## LKT800

## **FEATURES:**

EFFICIENT, DURABLE DESIGN WORKS AT GREATER DEPTH AND HORIZONTALLY FURTHER FROM THE MACHINE DUAL 7000LB TORSION FLEX AXLES WITH ELECTRIC BRAKES HEAVY DUTY TRAILER CONSTRUCTED WITH 2 X 6 X 3/16" RECTANGULAR STEEL PINTLE HITCH AND A BATTERY POWERED BREAK AWAY SYSTEM 800 GALLON SPOILS TANK 225 GALLON FRESH WATER TANK OVERFLOW SHUT OFF VALVES VACCUUM PRESSURE: MAX VAC 90%/27 inHg CONTINUOUS VAC 60%/ 18 inHg 36" IN REAR HATCH AND REVERSIBLE PUMP SO SPOILS ARE BLOWN OUT