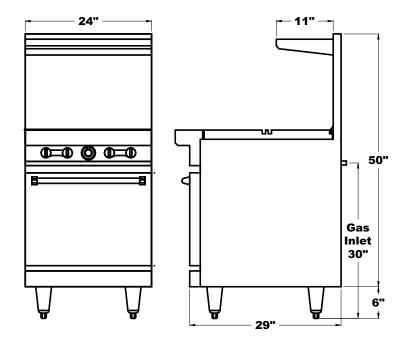

Gas: 3/4" NPT rear gas connection, specify type of gas and

altitude if over 2,000 feet.

Pressure:5" W.C. - Natural Gas

10" W.C. - Propane Gas

Note: Install the adequate pressure regulator at the inlet of the

gas line.

Note: If required, add \$469.00 to the price list for Thermo griddle section. Call for details.

| Model     | Description                  | Length | Depth | Height | Weight   | Total<br>BTU's | List<br>Price |
|-----------|------------------------------|--------|-------|--------|----------|----------------|---------------|
| IDRG-4    | 4 Open Burner Range          | 24"    | 29"   | 56"    | 400 lbs. | 131,000        | \$2,165.00    |
| IDRG-2G12 | 2 Open Burner w/ 12" Griddle | 24"    | 29"   | 56"    | 425 lbs. | 99,000         | \$2,695.00    |
| IDRG-G24  | 24" Griddle Range            | 24"    | 29"   | 56"    | 460 lbs. | 67,000         | \$2,740.00    |