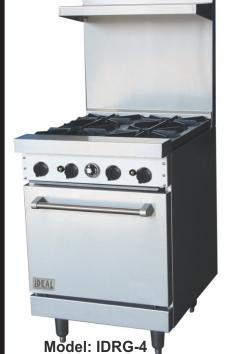

Ideal Oven Ranges innovative design provide the most useful features at an affordable cost. Finally, you can have an intelligent range design that allows to integrate any configuration desired to have all in one.

Our Oven Ranges are made of heavy duty materials. All stainless steel exterior, including front and side panels, 5" landing ledge, shelf, and oven exterior door. Double side panels for better insulation. Our top grates and open burners are made of cast iron. The oven interior is fully insulated with porcelain coating to ensure even heat and easy cleaning yet rugged enough to withstand the constant heavy usage of a busy kitchen.

The oven is thermostatically controlled and its temperature ranges from 150°-500° F.

- Stainless steel exterior front, sides, landing ledge and shelf.
- Double side panels for better insulation.
- Wide heavy duty 5" landing ledge provides extra work space
- Separate heavy duty black knobs to control each burner.
- 12" x 24" heavy duty cast iron top grates and 6" round burners for open burner sections. Burners rated at 26,000 BTU/hr.
- Polished 5/8" thick steel griddle plate with heavy gage stainless steel sides and back splashes.
- Fully insulated large capacity porcelain oven provides an even heat of 27,000 BTU/hr.
- Adjustable oven thermostat ranges from 150° to 500°F.
- One locking chrome plated rack that can be adjusted in two different positions.
- 3" wide stainless steel grease trough.
- Large capacity full width grease can.
- One year parts and labor warranty.