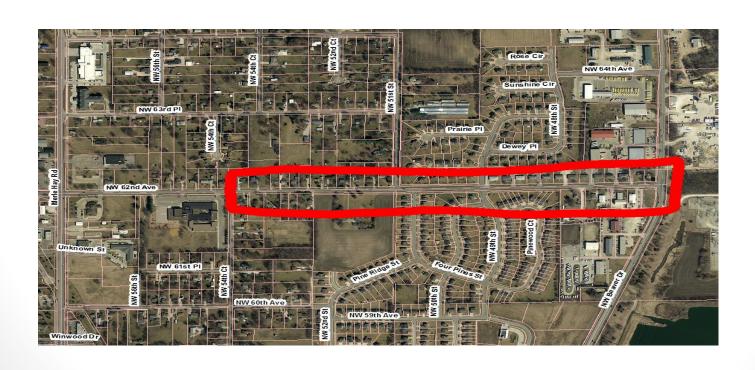

#### NW 62<sup>nd</sup> Avenue Transmission Main Phase 1

Design FY 2019: \$30,000

Construct FY 2020: \$300,00

#### NW 62<sup>nd</sup> Avenue Transmission Main Phase 2

- Design FY 2019: \$74,700
- Construct FY 2021 \$642,330