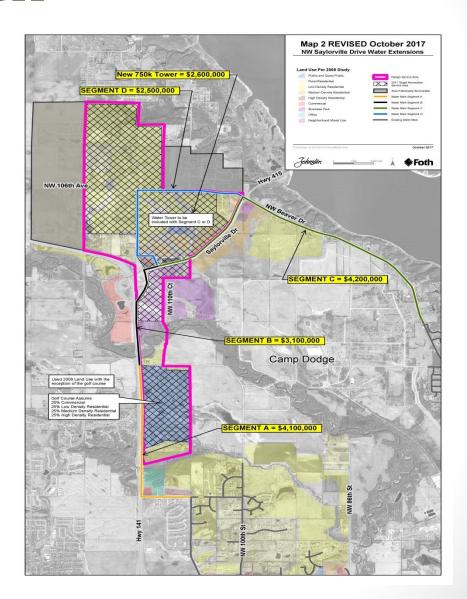

#### **Unscheduled CIP**

- Saylorville Drive Annexation
  - \$8,000,000
- Valley Parkway Water Main Extension
  - \$2,000,000