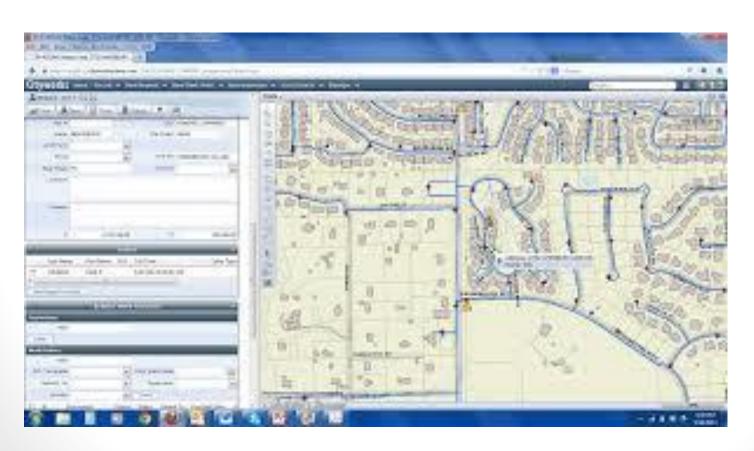

#### Asset Management Software

- FY 2019: \$17,760
  - Half Water Fund/Half Sewer Fund