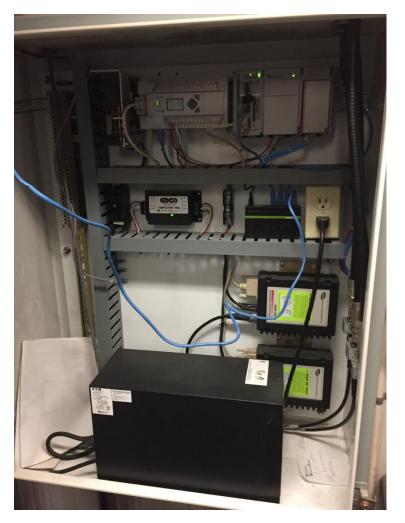

#### SCADA Upgrade

• FY 18: \$500,000

• FY 19: \$50,000

Half Water Fund/Half Sewer Fund