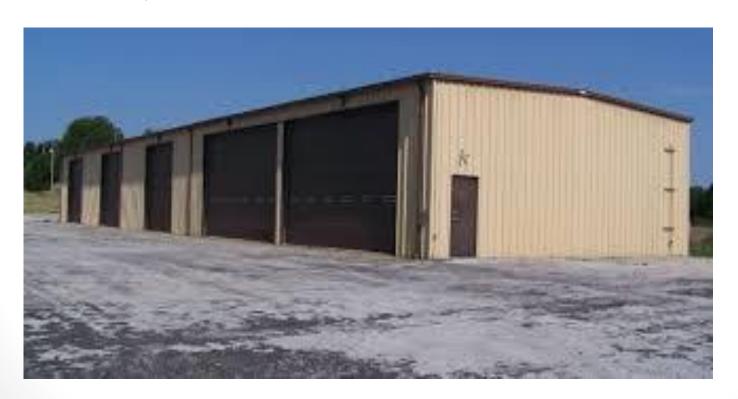

### Water Maintenance Facility Addition

- Construct FY 2019: \$962,170
  - Add 6 Bays- 20' x 50'