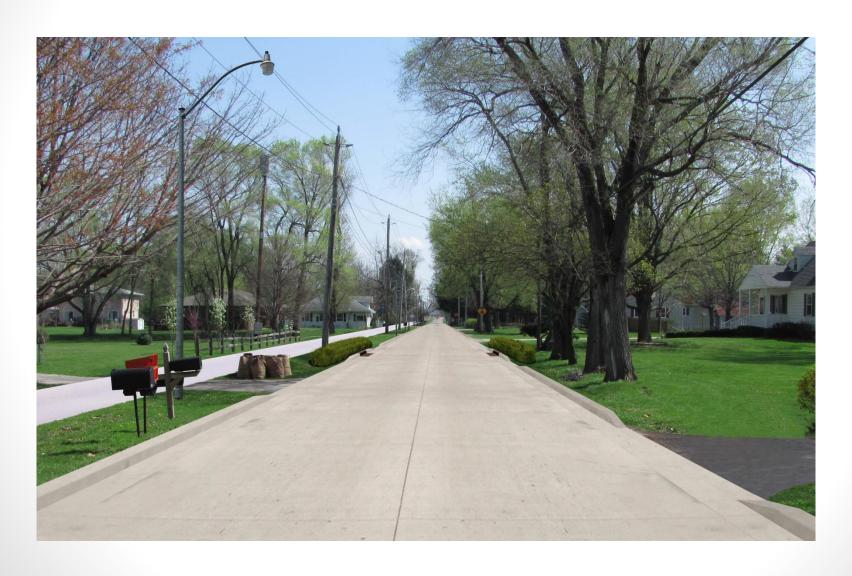

s in NW 86<sup>th</sup> Street Booster Station and Discharge Main for NW 86<sup>th</sup> Street Booster Station
    - \$555*,*900
  - Replace NW Beaver Drive Booster Station
    - \$1,000,000
  - Distribution System Flow Control Valve
    - \$136,500
  - Construct Second Supply Connection
    - \$1,047,000
  - \* Water Quality Issues

#### 2014 Comprehensive Water System Master Plan

- Long Term
  - Construct Elevated Storage in NW Beaver Pressure Zone
    - \$2,528,500
  - Water Main Extensions
    - \$829,400
  - Construct Additional Booster Pumping Capacity
    - \$8,988,600
  - \*Water Quality



#### East of Merle Hay Road (SRF)

• FY 18: Phase 2 \$646,990

• FY 19: Phase 3 \$370,000

FY 20: Phase 4 \$631,000



#### East of Merle Hay Road Before



#### East of Merle Hay Road After



## NW 66<sup>th</sup> Avenue Pumping Station (SRF)

- FY18: Planning and Design Loan \$500,000
- FY 19: Construction \$2,500,00



#### SCADA Upgrade

• FY 18: \$500,000

• FY 19: \$50,000

Half Water Fund/Half Sewer Fund



#### Asset Management Software

- FY 2019: \$17,760
  - Half Water Fund/Half Sewer Fund



### Water Maintenance Facility Addition

- Construct FY 2019: \$962,170
  - Add 6 Bays- 20' x 50'



#### NW 62<sup>nd</sup> Avenue Transmission Main Phase 1

Design FY 2019: \$30,000

Construct FY 2020: \$300,00



#### NW 62<sup>nd</sup> Avenue Transmission Main Phase 2

- Design FY 2019: \$74,700
- Construct FY 2021 \$642,330



#### Tower Repainting

- NW 100<sup>th</sup> Tower
- NW Beaver Drive Standpipe
- FY 2021: \$702,000



#### NW Beaver Drive Fiber Optic

- FY 2022: