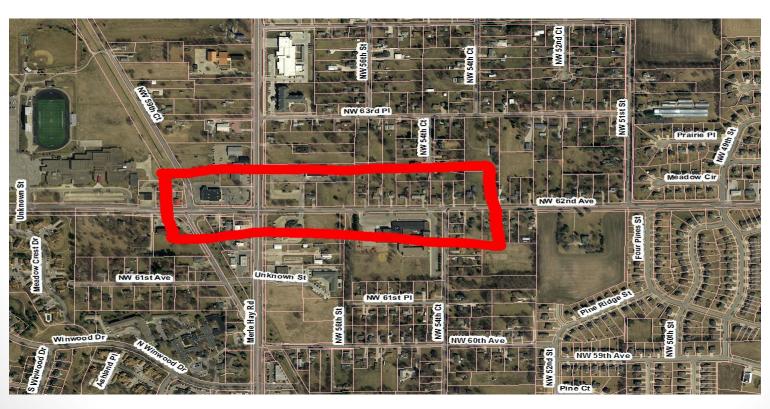

## NW 66<sup>th</sup> Avenue Pumping Station (SRF)

- FY18: Planning and Design Loan \$500,000
- FY 19: Construction \$2,500,00