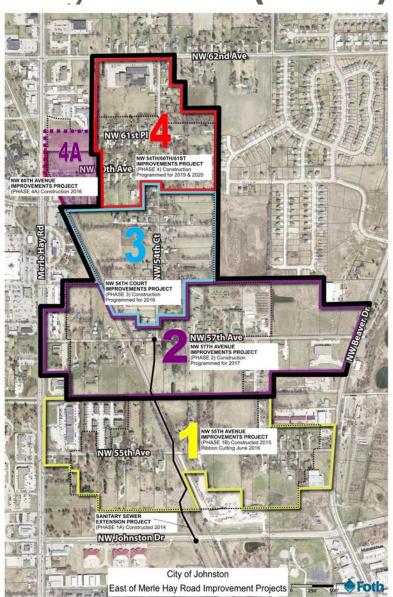

#### East of Merle Hay Road (SRF)

• FY 18: Phase 2 \$646,990

• FY 19: Phase 3 \$370,000

FY 20: Phase 4 \$631,000