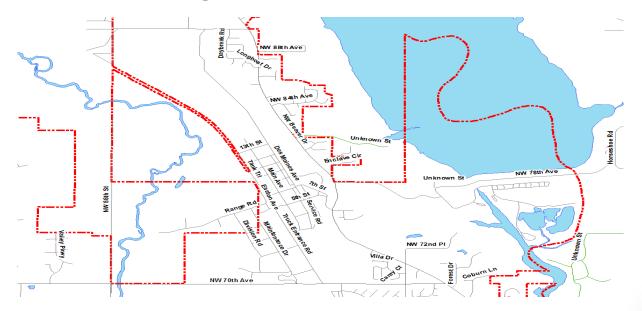

#### East of Merle Hay Road (SRF)

• FY 18: Phase 2 \$646,990

• FY 19: Phase 3 \$370,000

FY 20: Phase 4 \$631,000