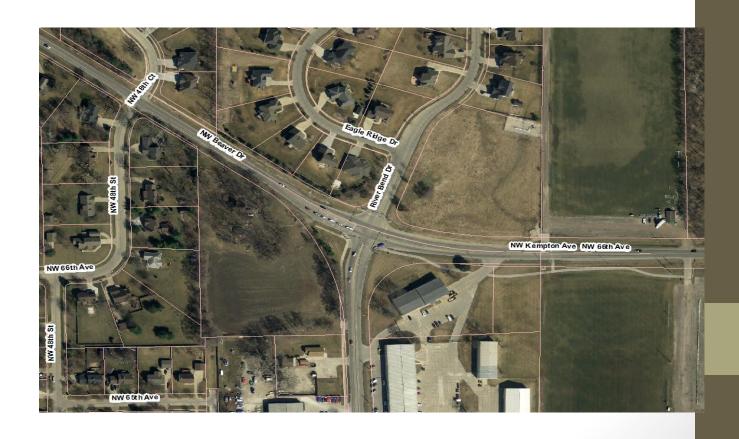

## NW 66<sup>th</sup> Avenue Pumping Station (SRF)

- FY18: Planning and Design Loan \$500,000
- FY 19: Construction \$2,500,00