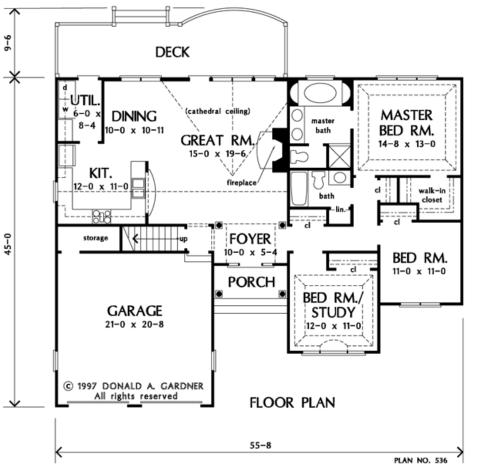

## "The Garrison"

#536

1,542 Sq. Ft. \*\* Total living: Bonus room: 352 Sq. Ft. Bedrooms: Baths:

55' 8" x 45' 0" House Dimensions: 15' 0" x 19' 6" 14' 8" x 13' 0" Great Room: Master Bedroom:

Number of Stories: Dwelling

Single Number: Bonus Access: 1st Floor

Finished Square Footage 1,542 Sq. Ft. 1st Floor:

**Unfinished Square Footage** 352 Sq. Ft. Bonus Room: Garage/Storage:487 Sq. Ft.

Porch: 45 Sq. Ft. 257 Sq. Ft. Deck:

**Room Information** 

Bedroom #2: 11' 0" x 11' 0" x 9'

Bedroom / 12' 0" x 11' 0" x 10' 6" Tray Study: 13' 8" x 20' 8" x 9' 6" Vaulted 10' 0" x 10' 11" x 21' 8" Cathedral 10' 0" x 5' 4" x 18' Vaulted 21' 0" x 20' 8" x 15' 0" x 19' 6" x 21' 8" Cathedral Bonus Room: Dining Room:

Foyer:

Garage:

Great Room: 12' 0" x 11' 0" x 21' 8" Cathedral Kitchen:

Master 14' 8" x 13' 0" x 10' 6" Tray Bedroom:

Utility Room: 6' 0" x 8' 4" x 9'

LOTS: 1, 2, 3, 10, 22, 23, 24, 26, 27, 28, 29