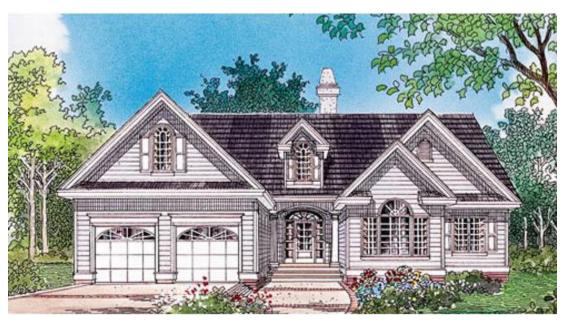

## "The Garrison"

#536

1,542 Sq. Ft. \*\* Total living: Bonus room: 352 Sq. Ft. Bedrooms: Baths:

55' 8" x 45' 0" House Dimensions: 15' 0" x 19' 6" 14' 8" x 13' 0" Great Room: Master Bedroom:

Number of Stories: Dwelling