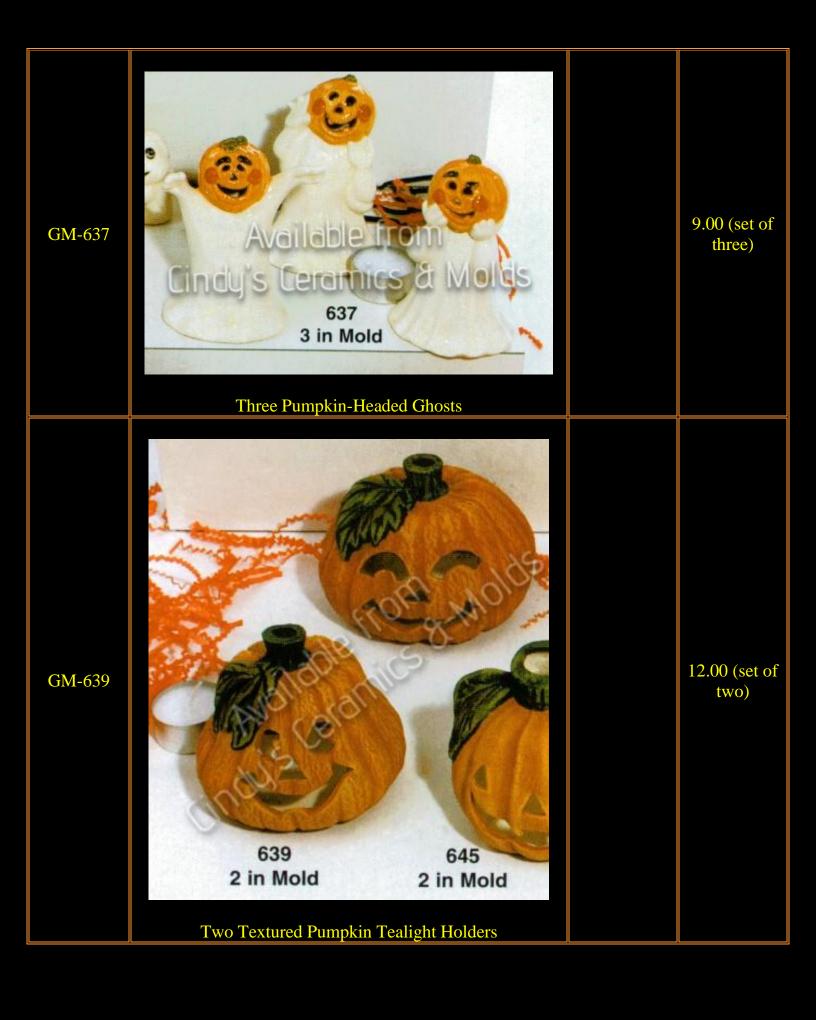

| RV-589 | Available from Charles & Violds 589  Jack O'Lanterns   | 2 High by 2<br>Diameter | 6.90 |
|--------|--------------------------------------------------------|-------------------------|------|
| RV-646 | Available from States & Walds  Four Pumpkinhead Ghosts | 2 Tall                  | 6.90 |