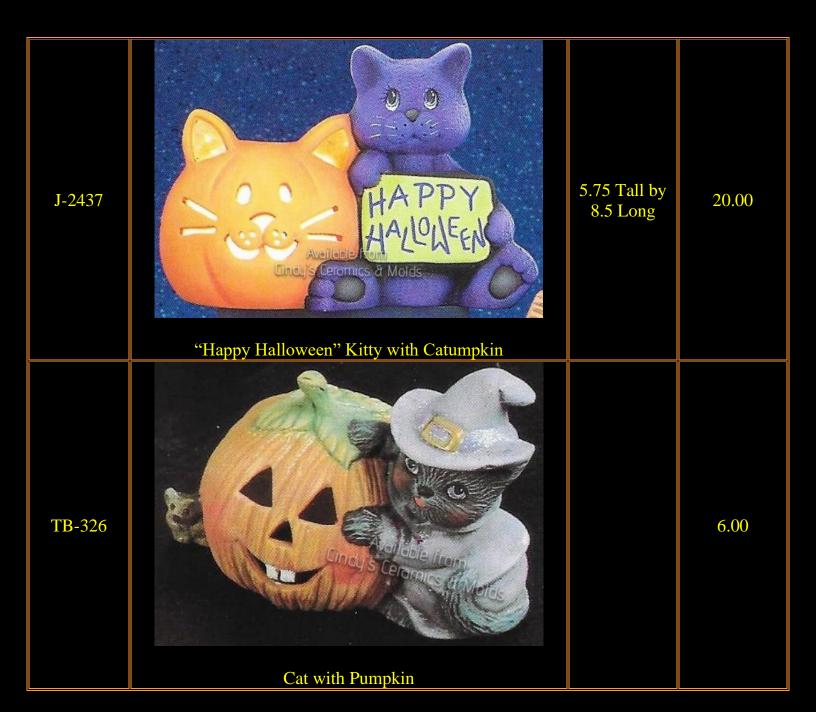

ameter 24.00  1734  PUMPKIN  8" X 8" 49 lbs. 2 PIECES | CE-153  | Ghost with Pumpkin in Front            | 5.5 Tall   | 10.00 |
|--------------------------------------------------------------------|---------|----------------------------------------|------------|-------|
| Pumpkin                                                            | WH-1734 | PUMPKIN<br>8" X 8" 49 lbs.<br>2 PIECES | 8 Diameter | 24.00 |

| MS-63   | Medium Pumpkin with Witch's Hat                                |          | 15.00 |
|---------|----------------------------------------------------------------|----------|-------|
| K-1519  | Available from Cindy's Ceramics & Molds  Pumpkin               | 4 Tall   | 12.00 |
| CE-1259 | Available from Cindy's Ceramics & Molds  Haunted Pumpkin House | 5.5 Tall | 12.50 |



| KY-46A | Cat on Corn Stack    |          | 16.00 |
|--------|----------------------|----------|-------|
| KY-296 | Halloween Cat        | 9.5 High | 16.00 |
| CW-410 | Ghosts with Pumpkins |          | 20.00 |

| C-761  | Available from Cincly's Ceramics & Molds  Round Head Pumpkin People | 4 Tall   | 5.00 set (two) |
|--------|---------------------------------------------------------------------|----------|----------------|
| C-762  | Long Face Pumpkin People (shown above)                              | 4.5 Tall | 5.00 set (two) |
| J-1226 | Available from Cindy's Ceramics & Molds  Large Cat Climbing Pumpkin | 10 Tall  | 30.00          |
|        | Can be Lit                                                          |          |                |

16.75 Tall by 6.75 J-4363/4 50.00 Diame