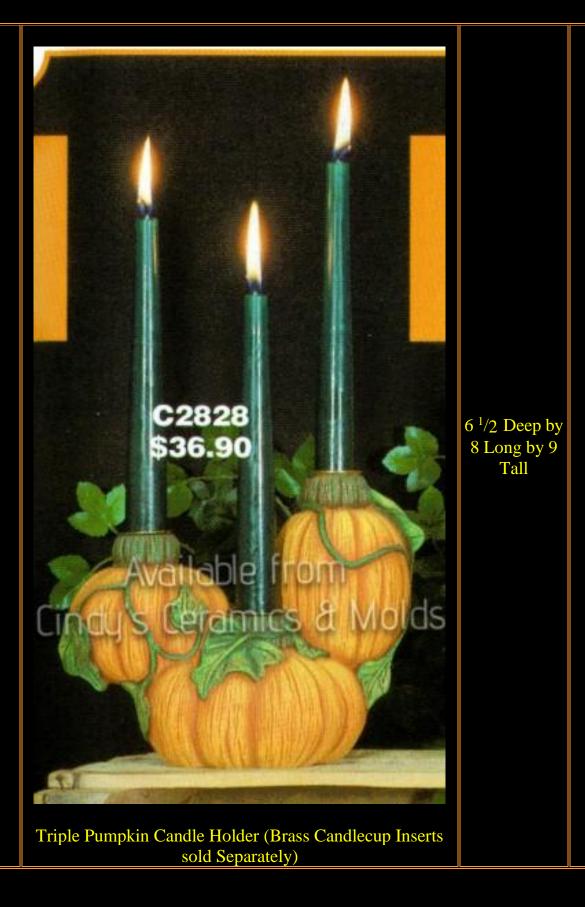

16.10

C-2828

| C-2829 | C2829  Available It of the Conduction of the Canal State of the Canal | 3 by 8 by 7            | 16.80 |
|--------|-------------------------------------------------------------------------------------------------------------------------------------------------------------------------------------------------------------------------------------------------------------------------------------------------------------------------------------------------------------------------------------------------------------------------------------------------------------------------------------------------------------------------------------------------------------------------------------------------------------------------------------------------------------------------------------------------------------------------------------------------------------------------------------------------------------------------------------------------------------------------------------------------------------------------------------------------------------------------------------------------------------------------------------------------------------------------------------------------------------------------------------------------------------------------------------------------------------------------------------------------------------------------------------------------------------------------------------------------------------------------------------------------------------------------------------------------------------------------------------------------------------------------------------------------------------------------------------------------------------------------------------------------------------------------------------------------------------------------------------------------------------------------------------------------------------------------------------------------------------------------------------------------------------------------------------------------------------------------------------------------------------------------------------------------------------------------------------------------------------------------------|------------------------|-------|
| C-2953 | Available from Cindy's Ceramics & Molds  C2953 \$59.90  Pumpkin Basket                                                                                                                                                                                                                                                                                                                                                                                                                                                                                                                                                                                                                                                                                                                                                                                                                                                                                                                                                                                                                                                                                                                                                                                                                                                                                                                                                                                                                                                                                                                                                                                                                                                                                                                                                                                                                                                                                                                                                                                                                                                        | 7 1/2 by 9 3/4<br>by 8 | 24.00 |