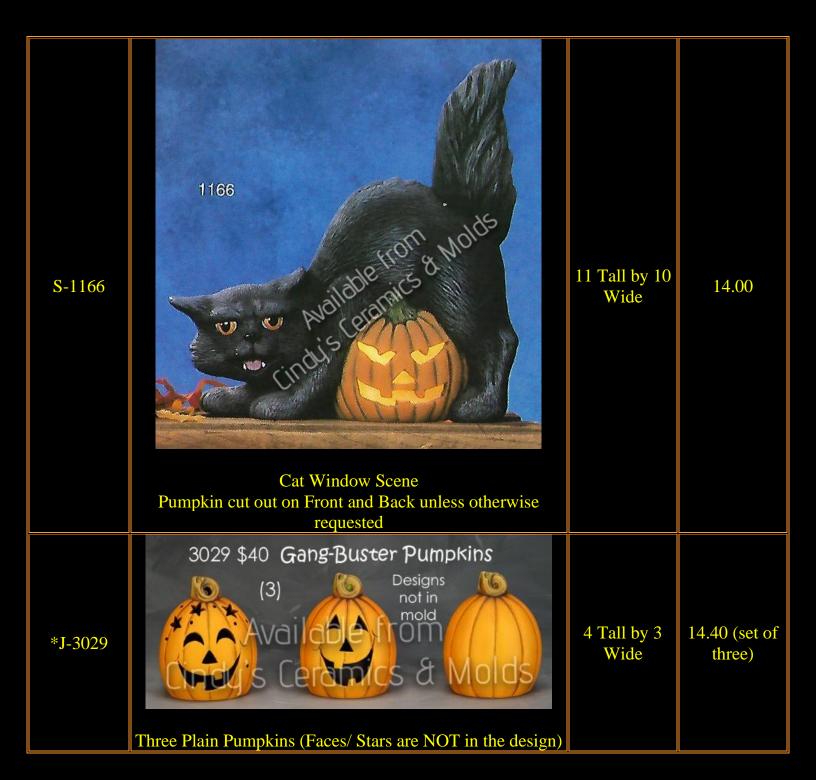

0      |
| CD-524  | Plain Small Slim Pumpkin (Faces not in Design) (different techniques shown, priced per each) | 4.75 Diameter<br>by 9 Tall | 14.70 each |

| LS-615  | Available from Linds Geramics & Molds  Pumpkin      | 3.5 High | 9.00  |
|---------|-----------------------------------------------------|----------|-------|
| Kel-582 | Available from Selamics & Molas  Pumpkin with Crows | 8.5 Tall | 14.25 |

| H-2711/2 | Crying Ghost with "Broken" Pumpkin                     | Ghost: 7.5<br>Tall;<br>Pumpkin: 4<br>Tall | 22.00 (set) |
|----------|--------------------------------------------------------|-------------------------------------------|-------------|
| A-115    | Available from Cindy's Ceramics & Molds  Small Pumpkin | 3.625 High                                | 8.00        |



| K-639    | Ghosts in Pumpkins (set of two)                                  |            | 4.50 (set of two) |
|----------|------------------------------------------------------------------|------------|-------------------|
| *CA-1015 | 1015 - SMALL PUMPKIN WITH MICE, 7" Dia.  Small Pumpkin with Mice | 7 Diameter | 16.00             |

| H-2491 | Pumpkin Magnet/ Ornament/ Pin (Pin attachments sold separately): Indicate on order whether ordering as an ornament | 2.25 High | 1.00 each |
|--------|--------------------------------------------------------------------------------------------------------------------|-----------|-----------|
| R-535  | 535 Pumpkin Patch Ghosts                                                                                           | 4 by 5    | 9.30      |

|