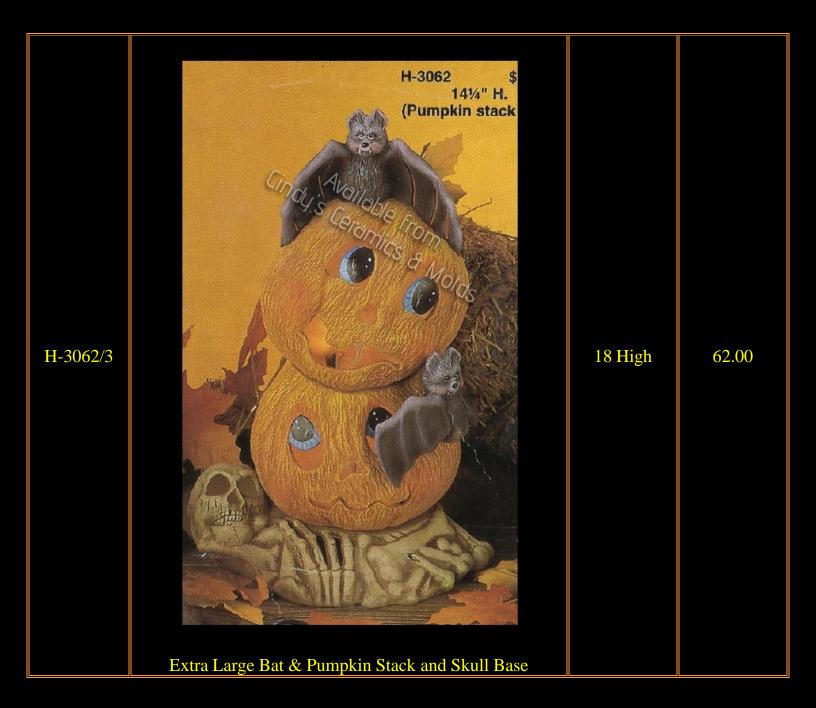

H-3017/8

20 Tall by 10 Diameter

75.00

Jumbo Pumpkin Stack & Base Not Available for Shipping

| KC-120  | #120 12" Pumpkin Stack \$42.00                        | 12 Tall | 20.25              |
|---------|-------------------------------------------------------|---------|--------------------|
| KC-1064 | #1064 Tree/Ghost 4"  Tree and Ghost & Pumpkin & Ghost | 4 High  | 10.00 (set of two) |