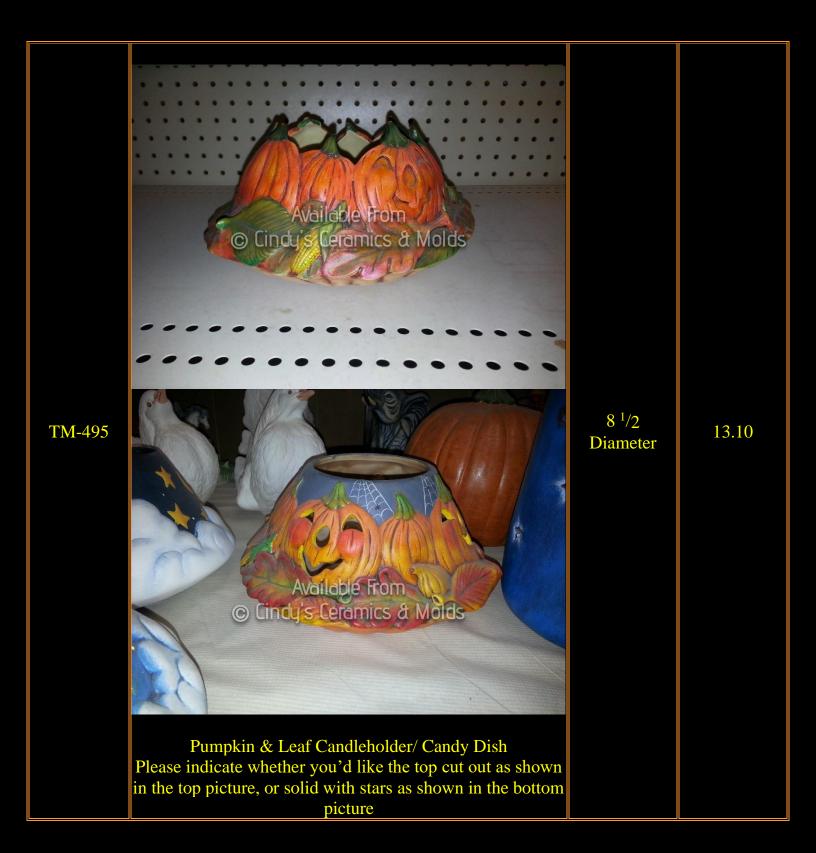

able from Cindy's Ceramics & Molds  Pumpkin (many designs available for cut-out at additional expense depending upon complexity)                                   | 12 Diameter | 43.10 |

| A-653   | Available from Cincly's Ceramics & Molds  Pumpkin (many designs available for cut-out at additional expense depending upon complexity) | 10 Diameter                   | 33.40               |
|---------|----------------------------------------------------------------------------------------------------------------------------------------|-------------------------------|---------------------|
| Nan-184 | Available From © Cincly's Ceramics & Molds  Four Plain Pumpkins                                                                        | 1 <sup>3</sup> /4<br>Diameter | 10.00 (set of four) |







| P-765 6.75 High 17.90                     | TM-580 | Ghost on Pumpkin                        |           | 11.25 |
|-------------------------------------------|--------|-----------------------------------------|-----------|-------|
| Cindy's Ceramics & Molds  Devilish Kitten | P-765  | Available from Cindy's Ceramics & Molds | 6.75 High | 17.90 |

| P-766  | © P-766  Kitten & Mouse with Pumpkin                                                                      |                        | 16.40 |
|--------|-----------------------------------------------------------------------------------------------------------|------------------------|-------|
|        |                                                                                                           |