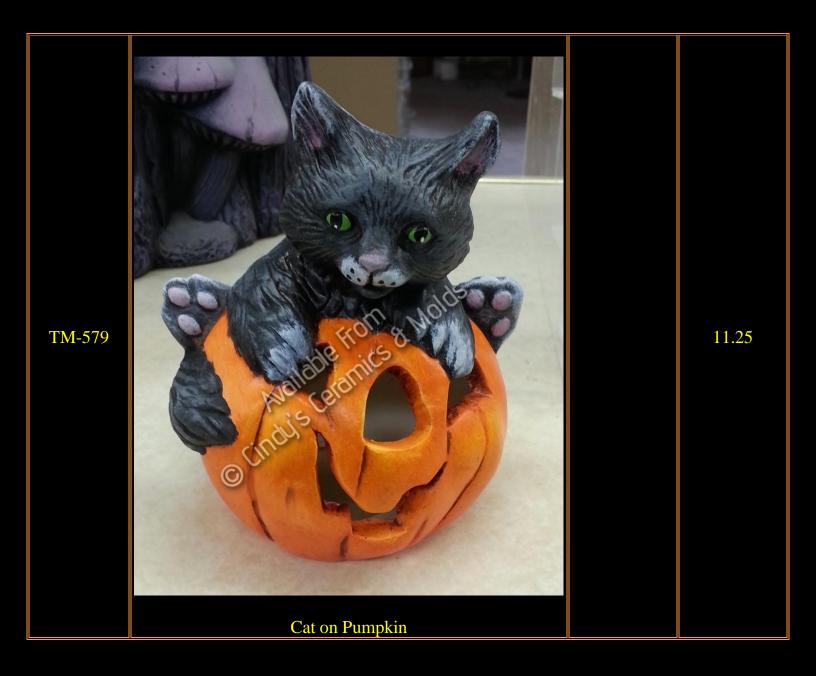

| GM-672 | Funny Faced Pumpkin Witch |         | 12.00 |
|--------|---------------------------|---------|-------|
| N-63   | Cat on Pumpkin Can be Lit | 13 Tall | 20.00 |

| N-222 | Available from Cindy's Leramics & Molds  Pumpkin (these make great Halloween Tree toppers or they can be cut out for 0.50 extra to be used on battery-operated candles) | 1 Diameter  | 1.50  |
|-------|-------------------------------------------------------------------------------------------------------------------------------------------------------------------------|-------------|-------|
| A-473 | Available from Cindy's Ceramics & Molds  Pumpkin (many designs available for cut-out at additional expense depending upon complexity)                                   | 12 Diameter | 43.10 |