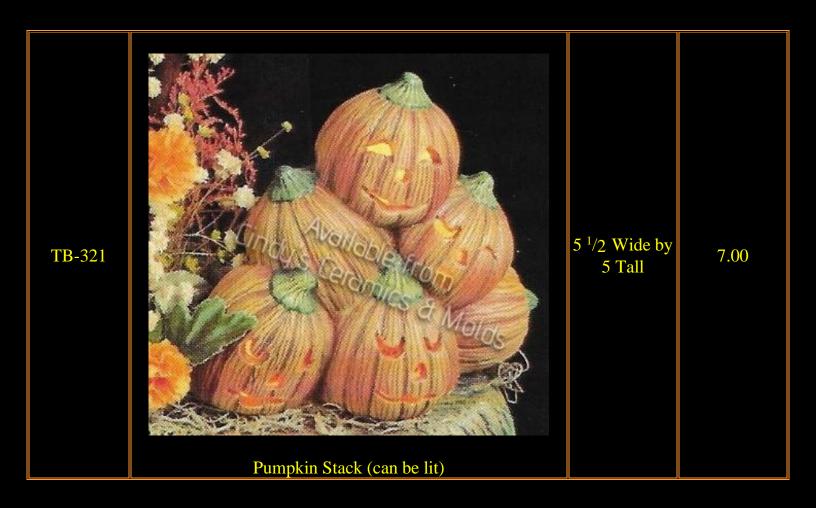

| G-11101 | Old Pumpkin Head | 15 Tall | 36.00 |
|---------|------------------|---------|-------|
| G-11210 | Cat with Pumpkin | 10 Tall | 27.00 |

| G-11283 | The scale of the s | 2 <sup>1</sup> /2 Tall           | 5.80  |
|---------|--------------------------------------------------------------------------------------------------------------------------------------------------------------------------------------------------------------------------------------------------------------------------------------------------------------------------------------------------------------------------------------------------------------------------------------------------------------------------------------------------------------------------------------------------------------------------------------------------------------------------------------------------------------------------------------------------------------------------------------------------------------------------------------------------------------------------------------------------------------------------------------------------------------------------------------------------------------------------------------------------------------------------------------------------------------------------------------------------------------------------------------------------------------------------------------------------------------------------------------------------------------------------------------------------------------------------------------------------------------------------------------------------------------------------------------------------------------------------------------------------------------------------------------------------------------------------------------------------------------------------------------------------------------------------------------------------------------------------------------------------------------------------------------------------------------------------------------------------------------------------------------------------------------------------------------------------------------------------------------------------------------------------------------------------------------------------------------------------------------------------------|----------------------------------|-------|
| G-11345 | Pumpkin Stack                                                                                                                                                                                                                                                                                                                                                                                                                                                                                                                                                                                                                                                                                                                                                                                                                                                                                                                                                                                                                                                                                                                                                                                                                                                                                                                                                                                                                                                                                                                                                                                                                                                                                                                                                                                                                                                                                                                                                                                                                                                                                                                  | 5 Wide by 3<br>Deep by 9<br>Tall | 15.50 |