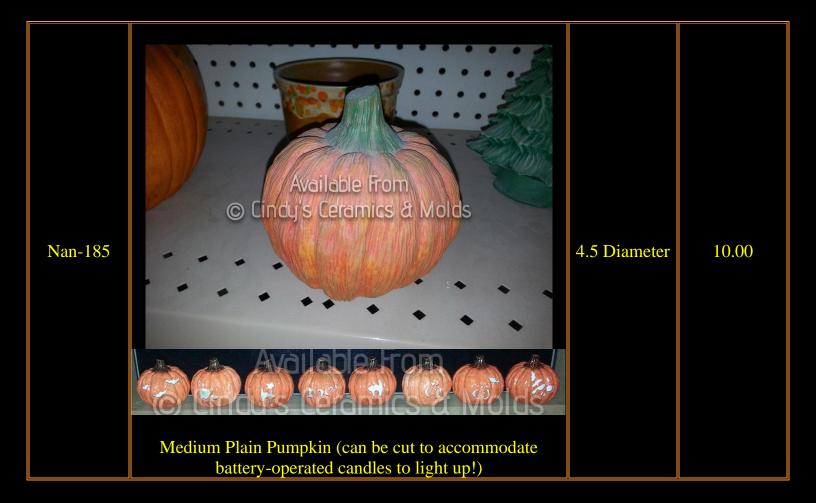

| A-653   | Available from Cincly's Ceramics & Molds  Pumpkin (many designs available for cut-out at additional expense depending upon complexity) | 10 Diameter                   | 33.40               |
|---------|----------------------------------------------------------------------------------------------------------------------------------------|-------------------------------|---------------------|
| Nan-184 | Available From © Cincly's Ceramics & Molds  Four Plain Pumpkins                                                                        | 1 <sup>3</sup> /4<br>Diameter | 10.00 (set of four) |