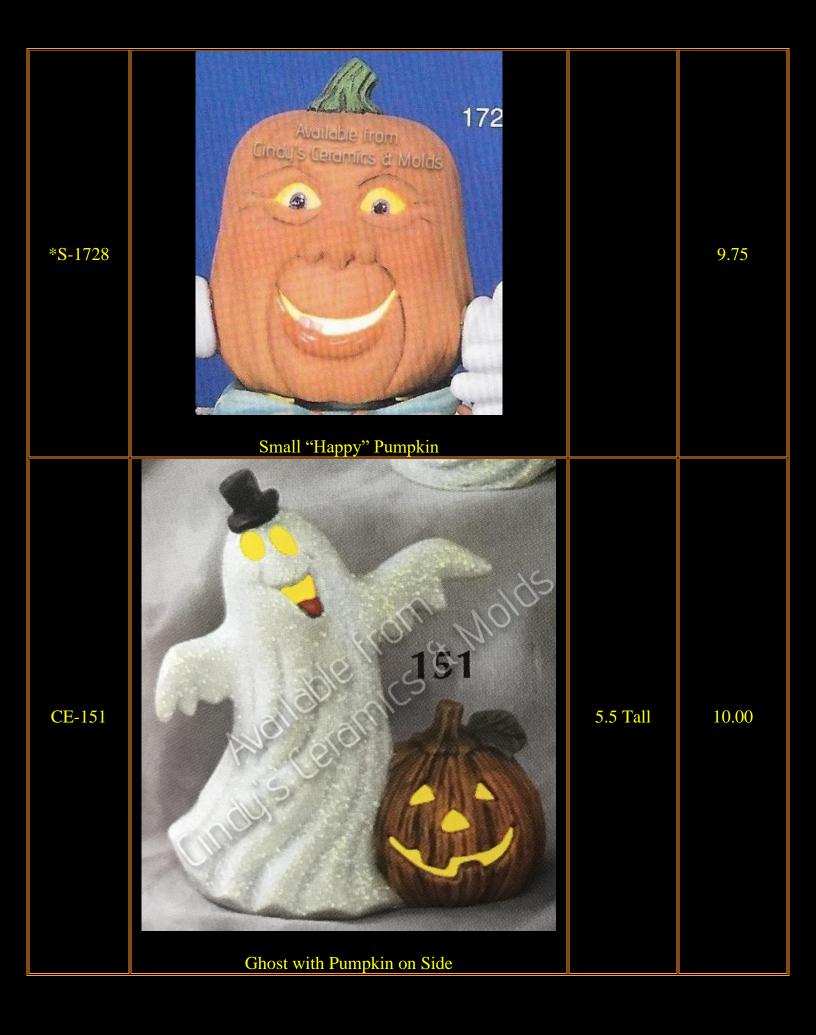

| WH-1734  8 Diameter 24.00  1734  PUMPKIN  8" X 8" 49 lbs. 2 PIECES | CE-153  | Ghost with Pumpkin in Front            | 5.5 Tall   | 10.00 |
|--------------------------------------------------------------------|---------|----------------------------------------|------------|-------|
| Pumpkin                                                            | WH-1734 | PUMPKIN<br>8" X 8" 49 lbs.<br>2 PIECES | 8 Diameter | 24.00 |