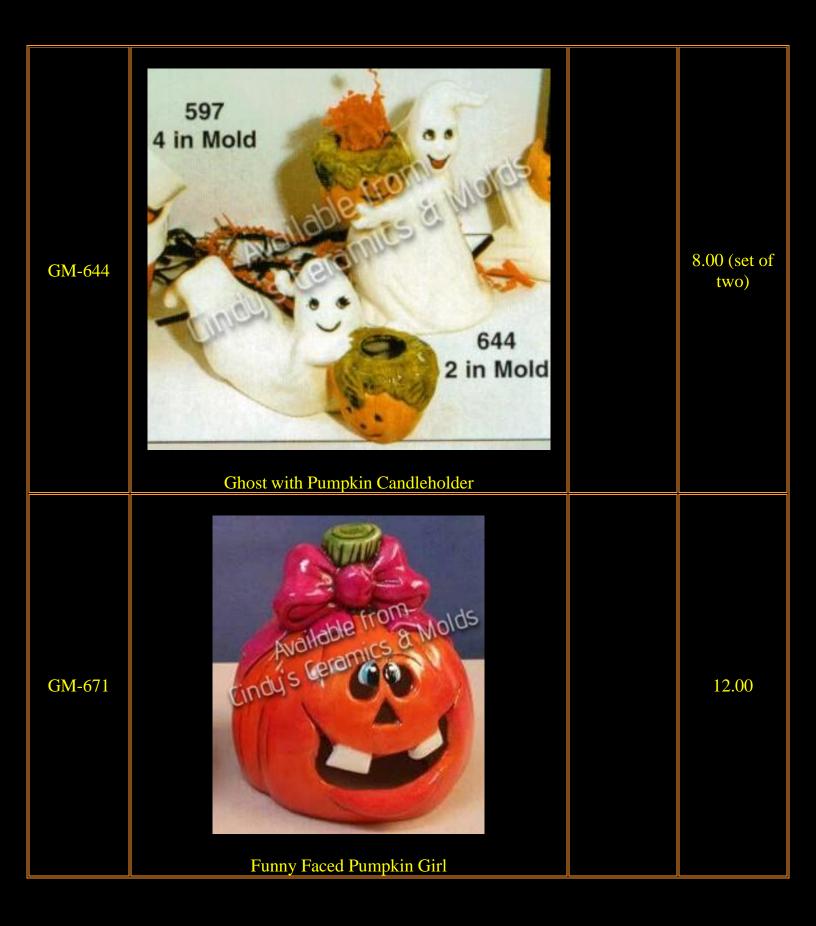

| GM-672 | Funny Faced Pumpkin Witch |         | 12.00 |
|--------|---------------------------|---------|-------|
| N-63   | Cat on Pumpkin Can be Lit | 13 Tall | 20.00 |

| N-222 | Available from Cindy's Leramics & Molds  Pumpkin (these make great Halloween Tree toppers or they can be cut out for 0.50 extra to be used on battery-operated candles) | 1 Diameter  | 1.50  |
|-------|-------------------------------------------------------------------------------------------------------------------------------------------------------------------------|-------------|-------|
| A-473 | Available from Cindy's Ceramics & Molds  Pumpkin (many designs available for cut-out at additional expense depending upon complexity)                                   | 12 Diameter | 43.10 |