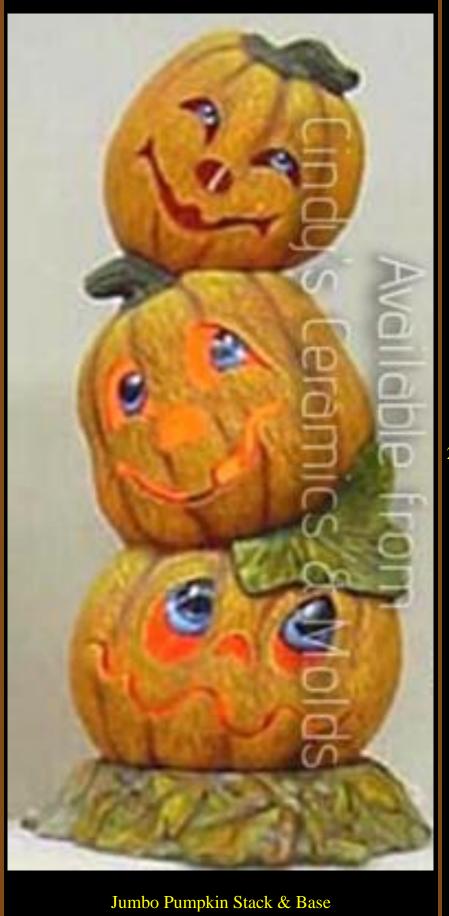

H-3017/8

20 Tall by 10 Diameter

75.00

Jumbo Pumpkin Stack & Base Not Available for Shipping

| KC-120  | #120 12" Pumpkin Stack \$42.00                        | 12 Tall | 20.25              |
|---------|-------------------------------------------------------|---------|--------------------|
| KC-1064 | #1064 Tree/Ghost 4"  Tree and Ghost & Pumpkin & Ghost | 4 High  | 10.00 (set of two) |