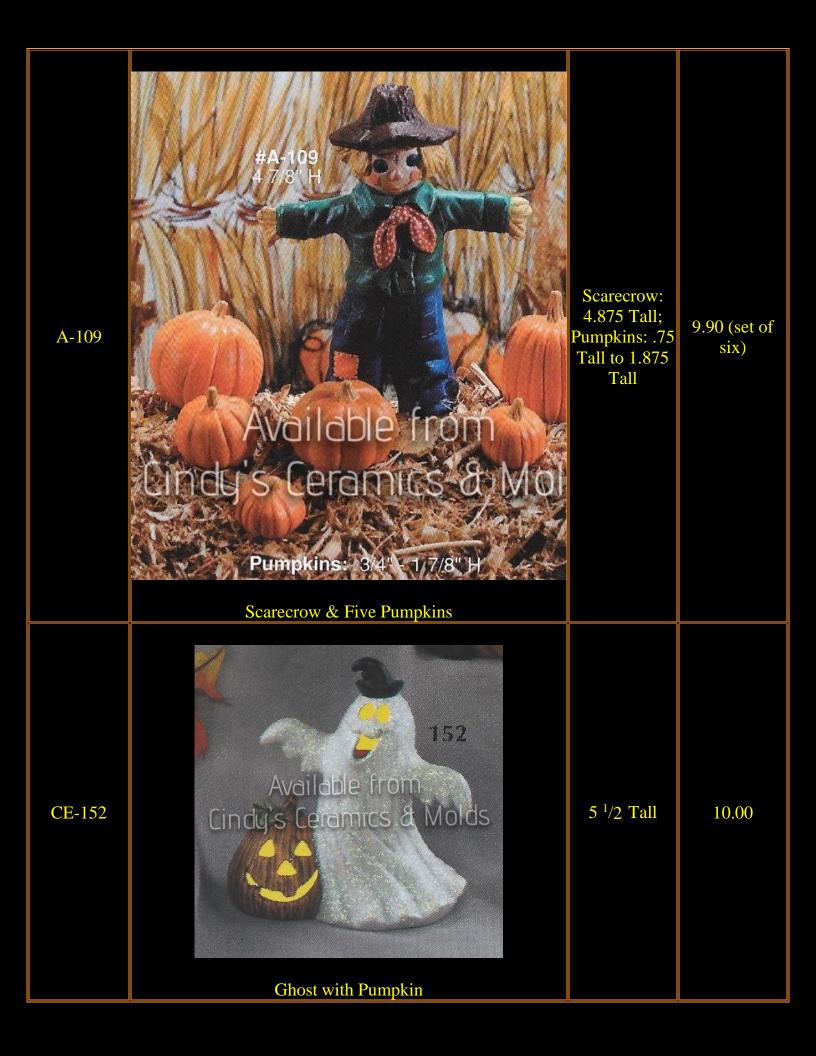

|

| W-42  | Ghost with Pumpkin                                                   | 3 <sup>1</sup> /2 by 3 Tall | 5.00               |
|-------|----------------------------------------------------------------------|-----------------------------|--------------------|
| W-332 | Available from Cindus Ceramics & Molas  Ghost with Pumpkins          | 1 to 2 <sup>3</sup> /4 Tall | 6.00 (set of four) |
| W-566 | Available from Cindy's Ceramics of Molds  Ghost with Winking Pumpkin | 5 Tall                      | 10.00              |
| W-567 | Available from Cindy's Ceramics & Molds                              | 5 High by 7<br>Wide         | 14.00              |
|       | Two Ghosts with Pumpkin                                              |                             |                    |



| Y-441  | Pumpkin Scarecrow               | 13 <sup>1</sup> /2 Tall | 18.00               |
|--------|---------------------------------|-------------------------|---------------------|
| HC-184 | HC-184  Three Halloween Figures | 2 Tall                  | 6.00 (set of three) |

| A-767   | Available from Cincy's Ceramics & Molds  Pumpkin Platter Not Available for Shipping                                                                                  | 14 Long                                                                                            | 23.80               |
|---------|----------------------------------------------------------------------------------------------------------------------------------------------------------------------|--------------------------------------