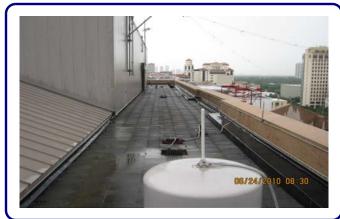

# **The Methodist Hospital**

Houston, Texas

Before

After

Price Consulting, Inc. was retained by SpawGlass Construction to provide Design Services for roof replacement on select roofs at Methodist Hospital located in The Medical Center in Houston, Texas. The scope of work included removing existing roof materials; installation of tapered polyisocyanurate insulation set in low-rise foam adhesive; installation of a cover board in low-rise foam adhesive; and installation of a 3-ply modified bitumen membrane with a pre-coated granule-surfaced cap sheet set in cold-process adhesive. The work also included new stainless steel sheet metal flashings, new liquid flashings, & reworking lightning protection system. Empire Roofing of Houston completed the project.

### Year Completed:

July 2012

Before

After