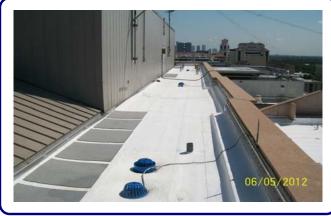

# **The Methodist Hospital**

Houston, Texas

Before

After

Price Consulting, Inc. was retained by SpawGlass Construction to provide Design Services for roof replacement on select roofs at Methodist Hospital located in The Medical Center in Houston, Texas. The scope of work included removing existing roof materials; installation of tapered polyisocyanurate insulation set in low-rise foam adhesive; installation of a cover board in low-rise foam adhesive; and installation of a 3-ply modified bitumen membrane with a pre-coated granule-surfaced cap sheet set in cold-process adhesive. The work also included new stainless steel sheet metal flashings, new liquid flashings, & reworking lightning protection system. Empire Roofing of Houston completed the project.

### Year Completed:

July 2012

Before

After