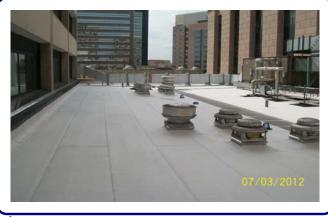

# **The Methodist Hospital**

Houston, Texas

Before

After

Price Consulting, Inc. was retained by SpawGlass Construction to provide Design Services for roof replacement on select roofs at Methodist Hospital located in The Medical Center in Houston, Texas. The scope of work included removing existing roof materials; installation of tapered polyisocyanurate insulation set in low-rise foam adhesive; installation of a cover board in low-rise foam adhesive; and installation of a 3-ply modified bitumen membrane with a pre-coated granule-surfaced cap sheet set in cold-process adhesive. The work also included new stainless steel sheet metal flashings, new liquid flashings, & reworking lightning protection system. Empire Roofing of Houston completed the project.

### Year Completed:

July 2012

Before

After