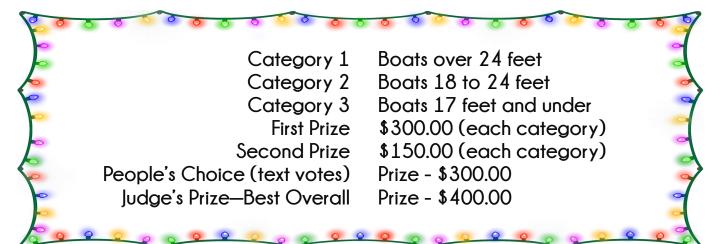

## **Island of Lights Flotilla**

Saturday December 3rd, 2022 at 6:00 pm



For more information: Call: Cindy @ 910-386-8081 | Email: cindywashington@earthlink.net

\$25.00 Entry Fee Venmo @Cindy-Washington-10

|        | adrt |     |
|--------|------|-----|
|        |      |     |
|        |      |     |
|        |      |     |
|        |      |     |
|        |      |     |
| 11 .1. |      | * * |

venmo

| Name               |        |           | Email