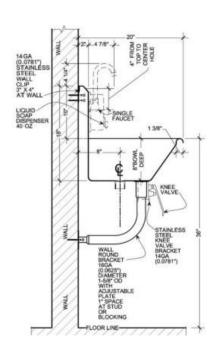

## Wicketts Stainless SPECIFICATION

Commercial Sink Heavy Duty Wash Up Sink WWT-Series Sens

| Model Number  | Α  | В  |    |   |      | F  |
|---------------|----|----|----|---|------|----|
| WWT-6020-K-LW | 60 | 20 | 57 | 8 | 28.5 | 10 |

## **Engineering Specification:**

14 gauge, type 304 stainless steel wash sink. Top 1-3/8" rolled rims. 1 1/2" drain welded in. Exposed surfaces polished to a satin finish. Supported on (2) wall brackets or legs and clips.