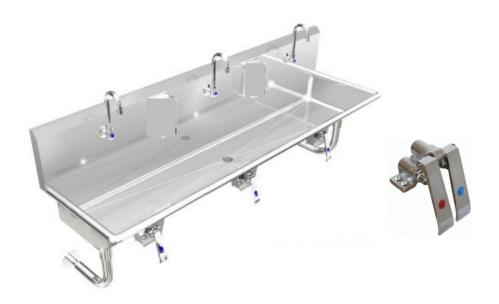

## Wicketts Stainless SPECIFICATION

Commercial Sink Heavy Duty Wash Up Sink WWT-Series Sens

| Model Number  | Α  | В  |    |   |      | F  |
|---------------|----|----|----|---|------|----|
| WWT-6020-K-LW | 60 | 20 | 57 | 8 | 28.5 | 10 |

## **Engineering Specification:**

14 gauge, type 304 stainless steel wash sink. Top 1-3/8" rolled rims. 1 1/2" drain welded in. Exposed surfaces polished to a satin finish. Supported on (2) wall brackets or legs and clips.