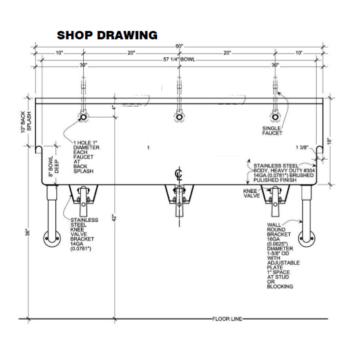

## Wicketts Stainless SPECIFICATION

Commercial Sink Heavy Duty Wash Up Sink WWT-Series Sens

| Model Number  | Α  | В  |    |   |      | F  |
|---------------|----|----|----|---|------|----|
| WWT-6020-K-LW | 60 | 20 | 57 | 8 | 28.5 | 10 |

## **Engineering Specification:**

14 gauge, type 304 stainless steel wash sink. Top 1-3/8" rolled rims. 1 1/2" drain welded in. Exposed surfaces polished to a satin finish. Supported on (2) wall brackets or legs and clips.