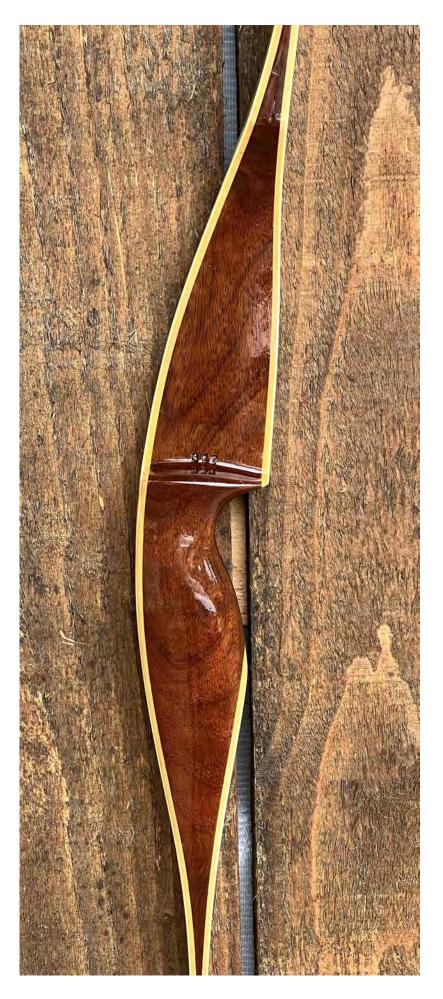

YEAR: Mid-1960's MAKE: Hoyt MODEL: Scout HAND: Right DRAW WEIGHT: 36# AMO LENGTH: 64" PRICE: \$129.00 SHIPPING & HANDLING: \$34.00 TOTAL COST: \$163.00

DESCRIPTION: Great looking and performing Hoyt recurve in excellent minty condition. Comfortable grip. Bow has no delamination; no cracks; limbs are straight. Overlays and tips are in great condition. The limbs are a uniform color, but may look somewhat patchy in the pics (it's a glare/camera thing). No drilled holes; No chips, dings or cracks. No crazing or stress cracks; A few minor scratches and nicks here and there. Decal is in excellent condition.