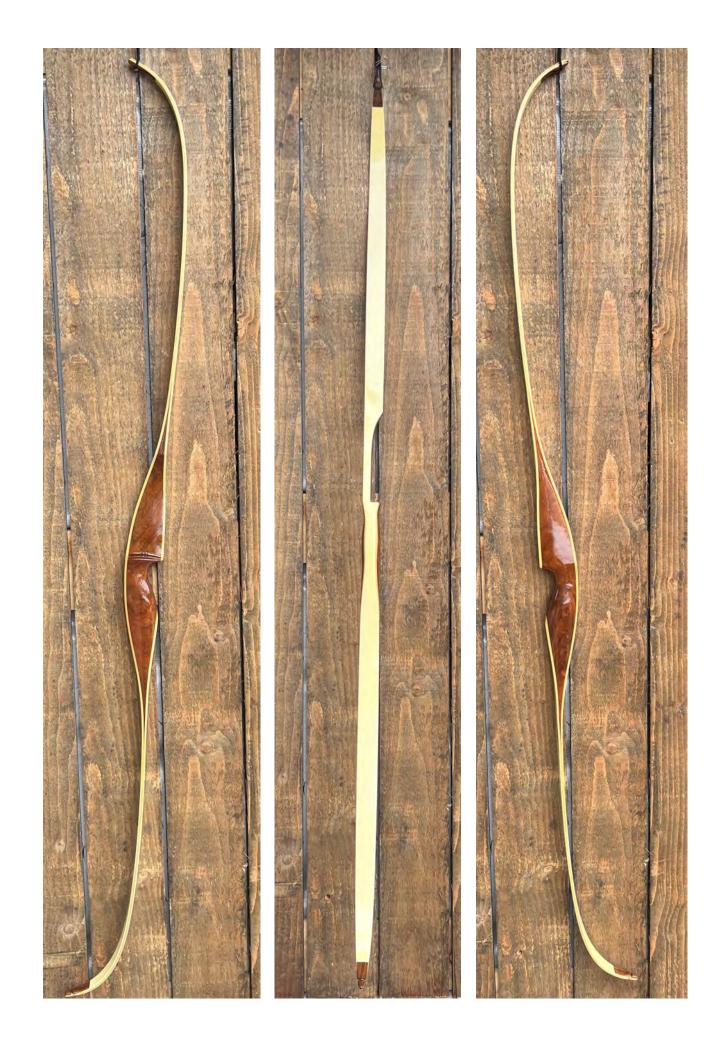

YEAR: Mid-1960's MAKE: Hoyt MODEL: Scout HAND: Right DRAW WEIGHT: 36# AMO LENGTH: 64" PRICE: \$129.00 SHIPPING & HANDLING: \$34.00 TOTAL COST: \$163.00

DESCRIPTION: Great looking and performing Hoyt recurve in excellent minty condition. Comfortable grip. Bow has no delamination; no cracks; limbs are straight. Overlays and tips are in great condition. The limbs are a uniform color, but may look somewhat patchy in the pics (it's a glare/camera thing). No drilled holes; No chips, dings or cracks. No crazing or stress cracks; A few minor scratches and nicks here and there. Decal is in excellent condition.