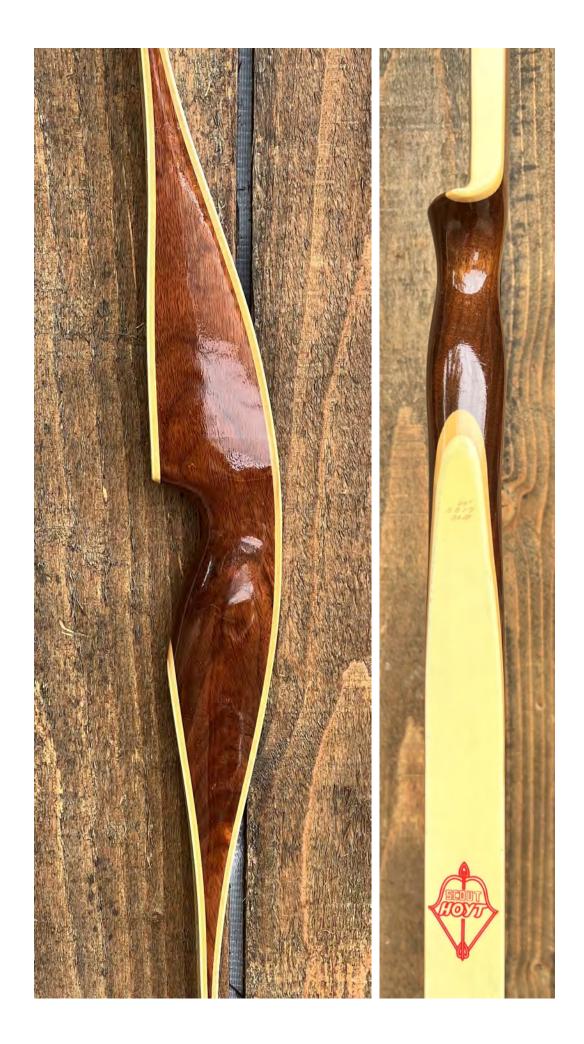

YEAR: Mid-1960's MAKE: Hoyt MODEL: Scout HAND: Right DRAW WEIGHT: 36# AMO LENGTH: 64" PRICE: \$129.00 SHIPPING & HANDLING: \$34.00 TOTAL COST: \$163.00

DESCRIPTION: Great looking and performing Hoyt recurve in excellent minty condition. Comfortable grip. Bow has no delamination; no cracks; limbs are straight. Overlays and tips are in great condition. The limbs are a uniform color, but may look somewhat patchy in the pics (it's a glare/camera thing). No drilled holes; No chips, dings or cracks. No crazing or stress cracks; A few minor scratches and nicks here and there. Decal is in excellent condition.