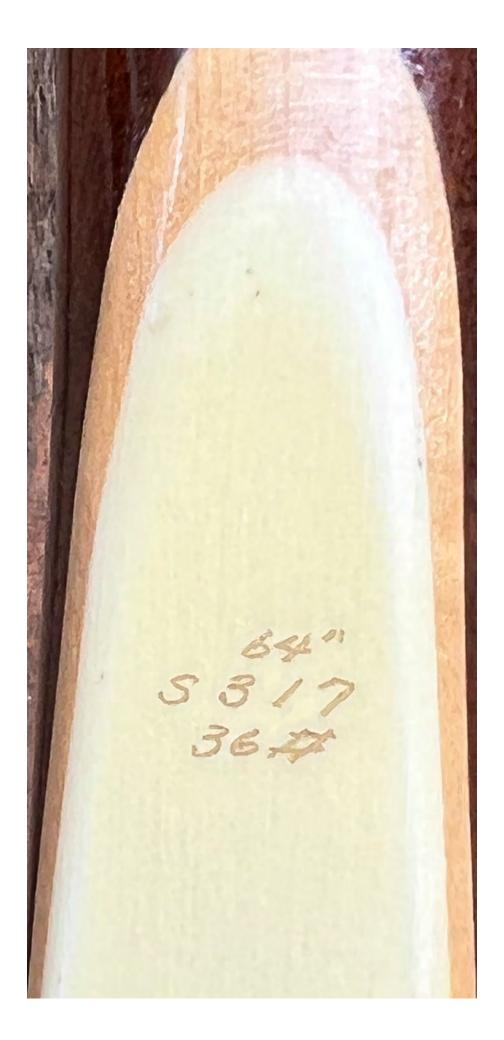

YEAR: Mid-1960's MAKE: Hoyt MODEL: Scout HAND: Right DRAW WEIGHT: 36# AMO LENGTH: 64" PRICE: \$129.00 SHIPPING & HANDLING: \$34.00 TOTAL COST: \$163.00

DESCRIPTION: Great looking and performing Hoyt recurve in excellent minty condition. Comfortable grip. Bow has no delamination; no cracks; limbs are straight. Overlays and tips are in great condition. The limbs are a uniform color, but may look somewhat patchy in the pics (it's a glare/camera thing). No drilled holes; No chips, dings or cracks. No crazing or stress cracks; A few minor scratches and nicks here and there. Decal is in excellent condition.