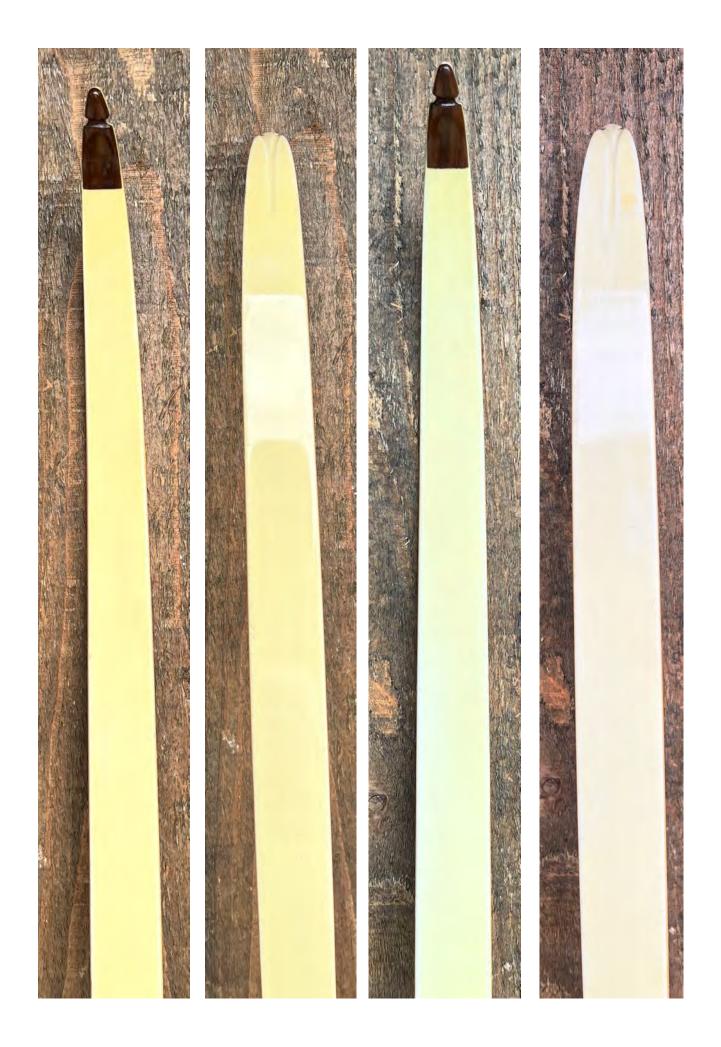

YEAR: Mid-1960's MAKE: Hoyt MODEL: Scout HAND: Right DRAW WEIGHT: 36# AMO LENGTH: 64" PRICE: \$129.00 SHIPPING & HANDLING: \$34.00 TOTAL COST: \$163.00

DESCRIPTION: Great looking and performing Hoyt recurve in excellent minty condition. Comfortable grip. Bow has no delamination; no cracks; limbs are straight. Overlays and tips are in great condition. The limbs are a uniform color, but may look somewhat patchy in the pics (it's a glare/camera thing). No drilled holes; No chips, dings or cracks. No crazing or stress cracks; A few minor scratches and nicks here and there. Decal is in excellent condition.