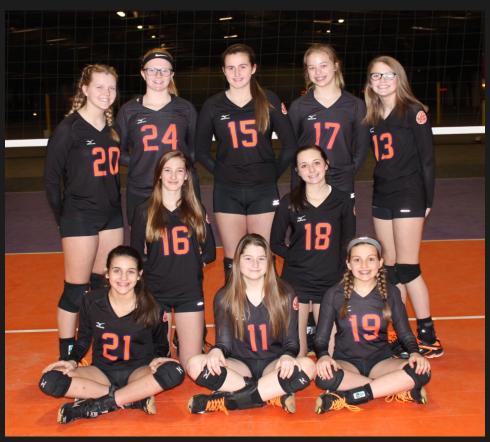

## Eastern Elite - 14 Black

| Jersey# | Player's Name    | Position | Height | Class Of | School                      |
|---------|------------------|----------|--------|----------|-----------------------------|
| 11      | Sydnee Browning  | L        | 5' 6"  | 2022     | Neuse Charter School        |
| 13      | Jordyn Brown     | OPP      | 5' 8"  | 2023     | Meadow Middle School        |
| 15      | Mckenzee Moore   | OPP      | 6'     | 2022     | Meadow Middle School        |
| 16      | Kayleigh Klein   | ОН       | 5' 7"  | 2022     | Princeton Middle School     |
| 17      | Hallie Brown     | M        | 5' 11" | 2022     | Wayne School of Engineering |
| 18      | Elizabeth Howell | S        | 5' 7"  | 2022     | Wayne Christian School      |
| 19      | Parker Lee       | DS       | 5' 1"  | 2023     | Swift Creek Middle School   |
| 20      | Katie Smith      | ОН       | 5' 8"  | 2022     | Rosewood Middle School      |
| 21      | Zana Nuwara      | S        | 5' 6"  | 2022     | Rosewood Middle School      |
| 24      | Brianna Moye     | M        | 5' 10" | 2022     | Wayne School of Engineering |