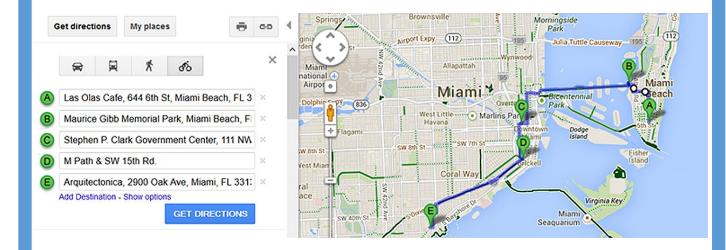

## Meet at the following stations:

A—Las Olas Café, 644 6th St., Miami Beach—7 a.m.

B-Maurice Gibb Memorial Park, Miami Beach-7:15 a.m.

C—Government Center, Orange Bowl sculpture, corner of NW 1st St. & NW 2nd Ave., Miami—7:45 a.m.

D-M Path & SW 15th Rd., Miami-8:05 a.m.

E—Arrive Arquitectonica, 2900 Oak Ave., Coconut Grove—8:30 a.m.

All riders invited to free breakfast courtesy of Arquitectonica on Fri., March 28, and all riders that day will receive a free 3-day pass to 24 Hour Fitness.