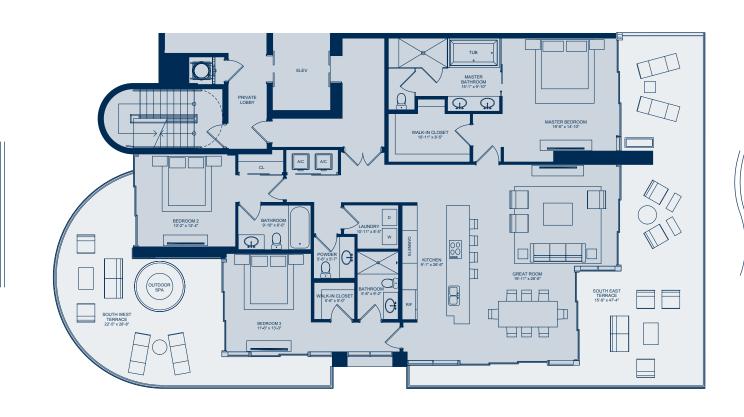

# **A2 SOUTH**

### 4th-11th Floor

3 BEDROOMS - 31/2 BATHROOMS

| RESIDENCE | 2,300 sq. ft. | 214 sq. mts. |
|-----------|---------------|--------------|
| TERRACE   | 1,171 sq. ft. | 109 sq. mts. |
| TOTAL     | 3,471 sq. ft. | 322 sq. mts. |

69th Street

B