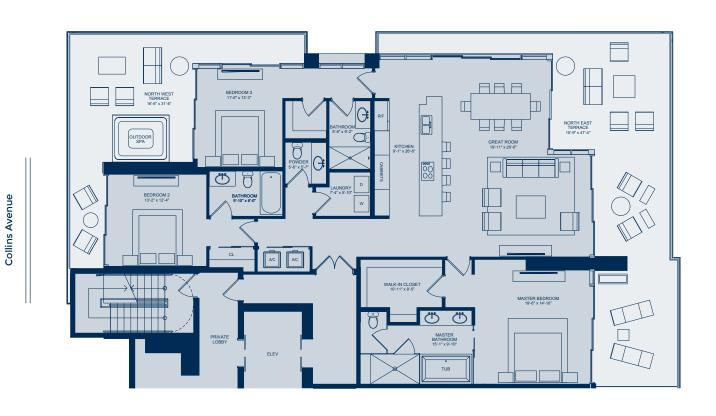

## A1 NORTH

### 4th-11th Floor

3 BEDROOMS - 31/2 BATHROOMS

| RESIDENCE | 2,300 sq. rt. | 214 Sq. mts. |
|-----------|---------------|--------------|
| TERRACE   | 1,069 sq. ft. | 99 sq. mts.  |
| -         |               |              |
| TOTAL     | 3,369 sq. ft. | 313 sq. mts. |

69th Street

Collins Avenue