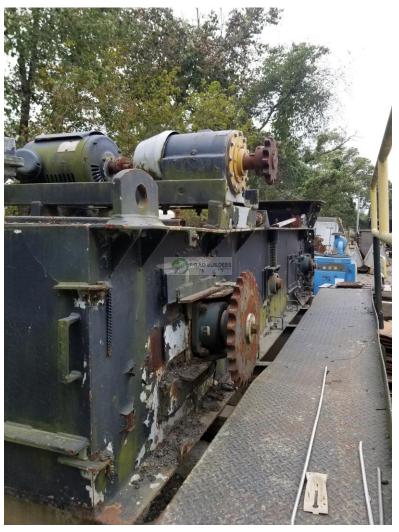

## **Used Equipment: TC028 Transfer Conveyor**

- 32" Wide ID, 36.5"
  Wide OD, 2'6" Deep
  x 13'6" Long
- Rex Bearings
- 2'5" Catwalk on one side
- 30HP/1775RPM REX GB Venus VAABOO44-5127
- 30" Slat x 5" wide with 3" Chain