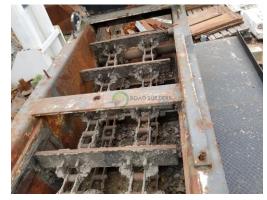

## **Used Equipment: TC028 Transfer Conveyor**

- 32" Wide ID, 36.5"
  Wide OD, 2'6" Deep
  x 13'6" Long
- Rex Bearings
- 2'5" Catwalk on one side
- 30HP/1775RPM REX GB Venus VAABOO44-5127
- 30" Slat x 5" wide with 3" Chain