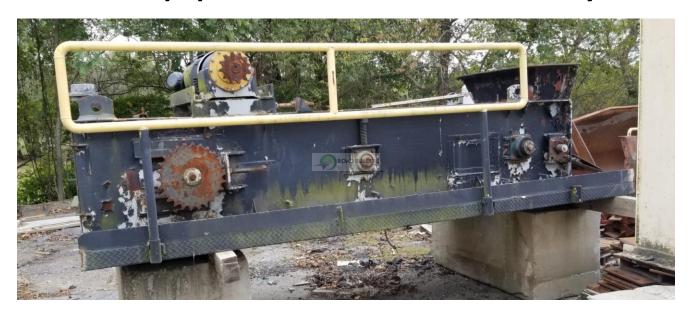

## **Used Equipment: TC028 Transfer Conveyor**

- 32" Wide ID, 36.5"
  Wide OD, 2'6" Deep
  x 13'6" Long
- Rex Bearings
- 2'5" Catwalk on one side
- 30HP/1775RPM REX GB Venus VAABOO44-5127
- 30" Slat x 5" wide with 3" Chain