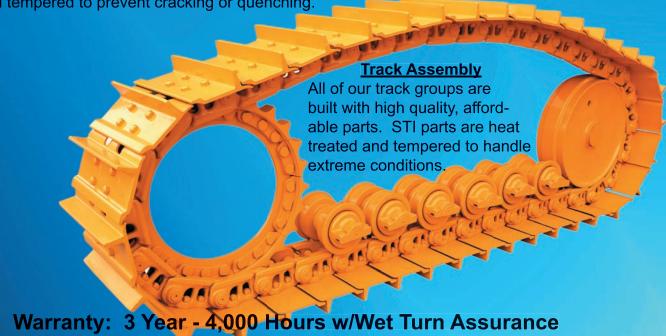

## **STEEL TRACKS**

#### **Track Chains**

Our steel tracks are heat treated to ensure durability for extreme wear. The heat treating reduces chipping caused by violent knocks or strikes.

#### **Pins and Bushings**

STI Pins and Bushings are available in different configurations and specifically engineered for rough conditions.

#### **Track Shoes**

All shoes are precision cut to required length with bolt and mud holes punched out to accommodate for required sizes. All shoes are then heat treated and tempered to prevent cracking or quenching.