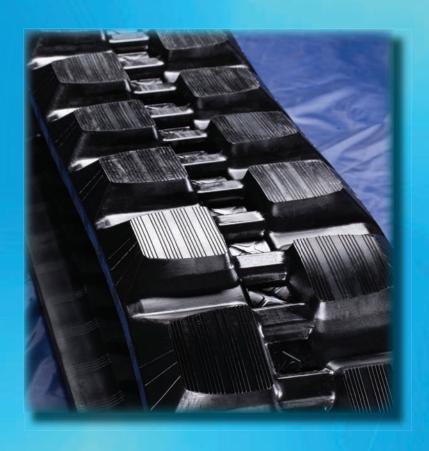

## **RUBBER TRACKS**

STI Rubber Tracks are manufactured to OEM specifications and available for most machines. Our tracks are made fro 100% virgin rubber and not reprocessed rubber like other manufacturers.

#### **STI Benefits:**

- Long-lasting, Low abrasion rubber tread compounds
- Extreme Durability
- Even traction distribution
- Low noise vibration

#### **Available Patterns Include:**

- Block Pattern
- C Pattern
- Staggered Block Pattern

Warranty: SS 12 Months - 1000 Hours

ME 18 Months - 1500 Hours