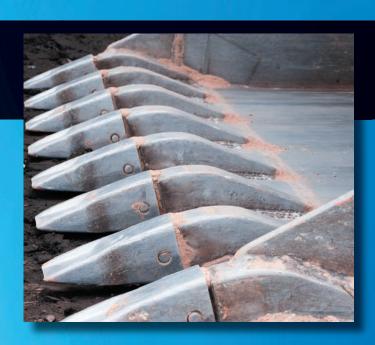

# GROUND ENGAGING & CUTTING EDGES

Our high abrasion durable GET are designed to tackle the toughest job. STI bucket teeth provide the best terms of wear resistance, durability and strength manufactured to OEM specifications.

STI cutting edges are manufactured with high alloy steel to provide unsurpassed durability for your toughest jobs.