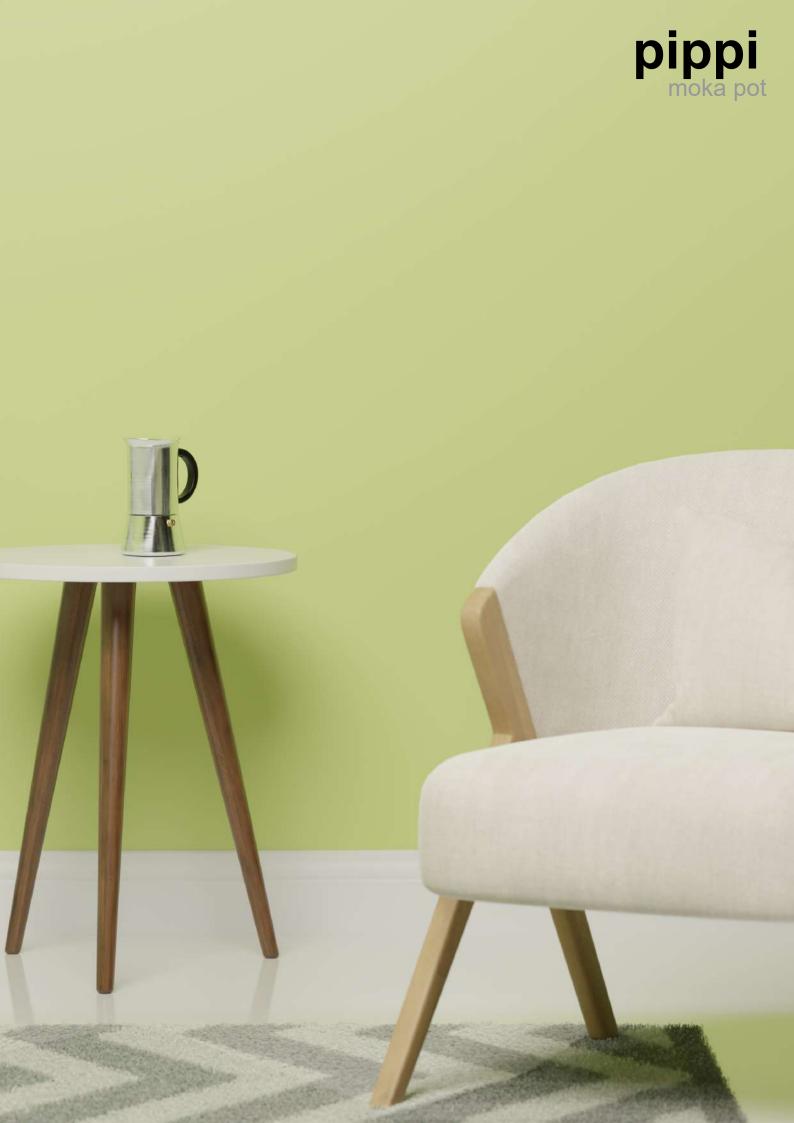

## Parts of the moka pot lid body handle body filter \_ silicone ring **funnel** safety valve boiler -

model no.: GA3904MP

capacity: 4cup

finishing: mirror polished

model no.: GA3906MP

capacity: 6cup

finishing: mirror polished