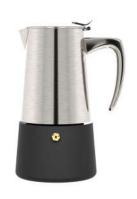

## Parts of the moka pot lid body handle body filter \_ silicone ring **funnel** safety valve boiler -

model no.: GA3904MP

capacity: 4cup

finishing: mirror polished

model no.: GA3906MP

capacity: 6cup

finishing: mirror polished