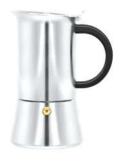

model no.: PI7404MP

capacity: 4cup

finishing: mirror polished

model no.: PI7406MP

capacity: 6cup

finishing: mirror polished

model no.: PI4904SB

capacity: 4cup