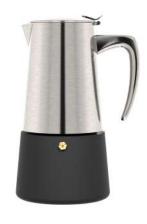

## Parts of the moka pot lid body handle body filter \_ silicone ring **funnel** safety valve boiler -

model no.: GA3904MP

capacity: 4cup

finishing: mirror polished

model no.: GA3906MP

capacity: 6cup

finishing: mirror polished