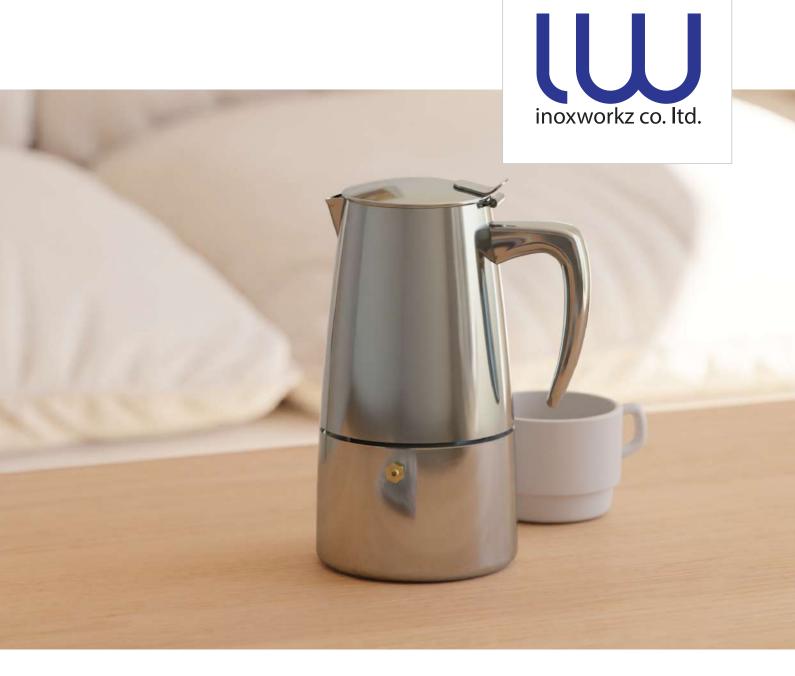

## **INOXWORKZ**

We are a leading manufacturer specializing in producing stainless steel moka pot, cafeteria and OEM items.

We strive to designing, engineering and manufacturing ODM and OEM products for companies including large international brands.

## Parts of the moka pot lid body handle body filter \_ silicone ring **funnel** safety valve boiler -

model no.: GA3904MP

capacity: 4cup

finishing: mirror polished

model no.: GA3906MP

capacity: 6cup

finishing: mirror polished