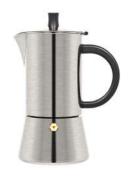

finishing: satin brushed /

model no.: HA4604MP

capacity: 4cup

finishing: mirror polished

model no.: HA4606MP

capacity: 6cup

finishing: mirror polished

model no.: HA4610MP

capacity: 10cup

finishing: mirror polished

model no.: HA8904SB

capacity: 4cup

finishing: satin brushed

model no.: HA8906SB

capacity: 6cup

finishing: satin brushed