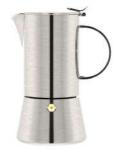

finishing: satin brushed /

model no.: HA4604MP

capacity: 4cup

finishing: mirror polished

model no.: HA4606MP

capacity: 6cup

finishing: mirror polished

model no.: HA4610MP

capacity: 10cup

finishing: mirror polished

model no.: HA8904SB

capacity: 4cup

finishing: satin brushed

model no.: HA8906SB

capacity: 6cup

finishing: satin brushed