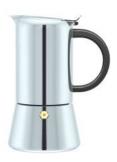

model no.: PI7404MP

capacity: 4cup

finishing: mirror polished

model no.: PI7406MP

capacity: 6cup

finishing: mirror polished

model no.: PI4904SB

capacity: 4cup