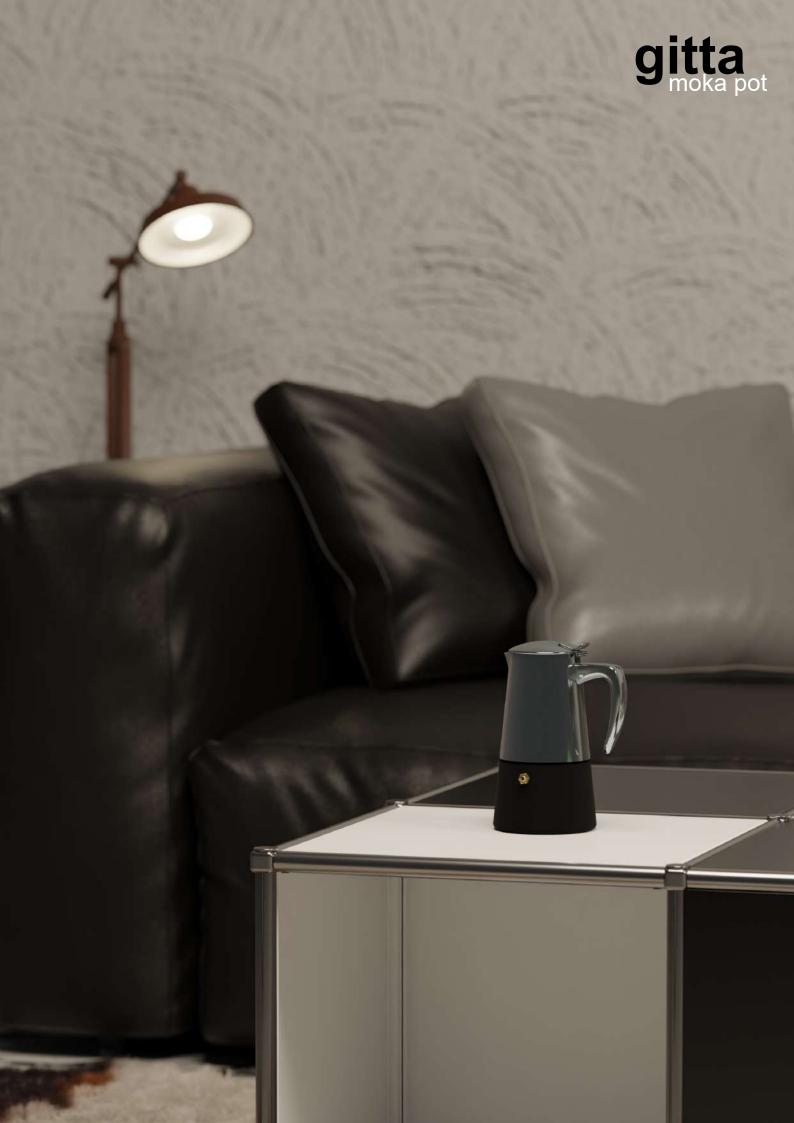

## Product 25 Catalogs 25





## **INOXWORKZ**

We are a leading manufacturer specializing in producing stainless steel moka pot, cafeteria and OEM items.

We strive to designing, engineering and manufacturing ODM and OEM products for companies including large international brands.

Our in-house quality control system assures that your products are manufactured and delivered according to the relevant norms and with the necessary country-specific tests.



## Parts of the moka pot lid body handle body filter \_ silicone ring **funnel** safety valve boiler -







model no.: GA3904MP

capacity: 4cup

finishing: mirror polished



model no.: GA3906MP

capacity: 6cup

finishing: mirror polished



model no.: GA3910MP

capacity: 10cup

finishing: mirror polished



model no.: GA6404SB

capacity: 4cup

finishing: satin brushed



model no.: GA6406SB

capacity: 6cup

finishing: satin brushed



model no.: GA6410SB

capacity: 10cup

finishing: satin brushed



model no.: GA7804MC

capacity: 4cup

finishing: mirror polished / black color coating



model no.: GA7806MC

capacity: 6cup

finishing: mirror polished /

black color coating



model no.: GA7810MC

capacity: 10cup

finishing: mirror polished /





model no.: GA9804SC

capacity: 4cup

finishing: satin brushed /

black color coating



model no.: GA9806SC

capacity: 6cup

finishing: satin bru