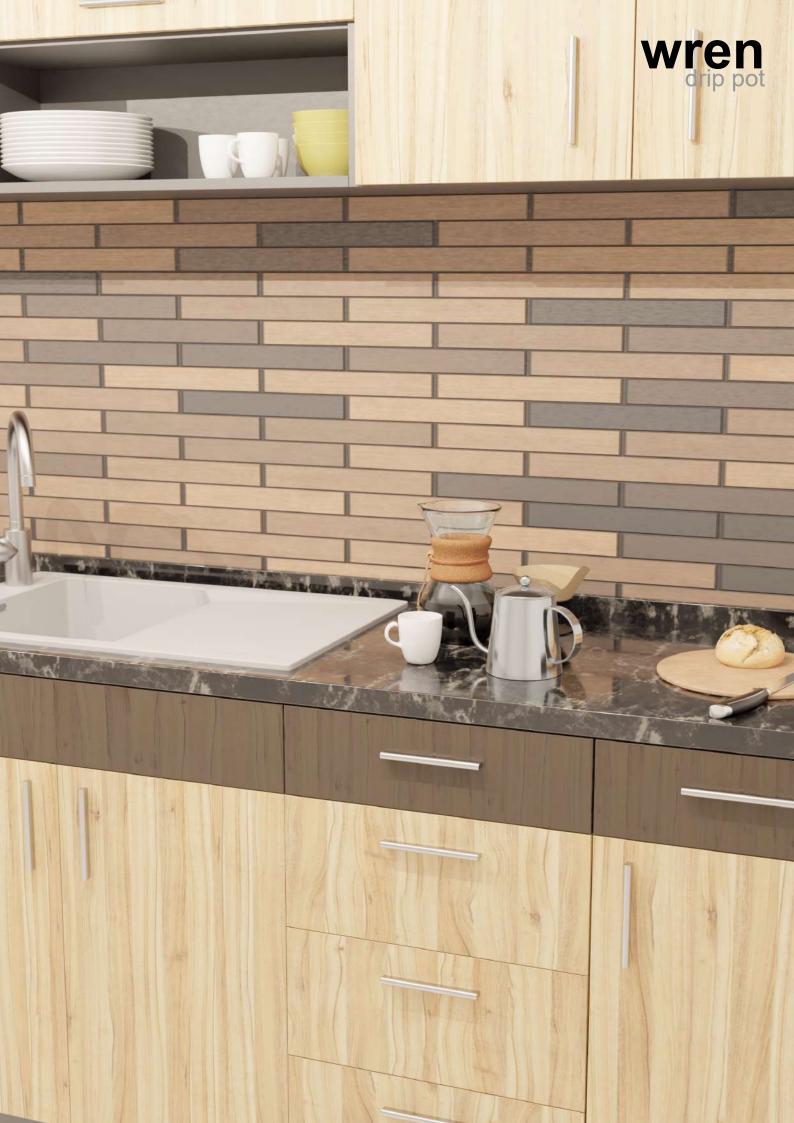

## Parts of the moka pot lid body handle body filter \_ silicone ring **funnel** safety valve boiler -

model no.: GA3904MP

capacity: 4cup

finishing: mirror polished

model no.: GA3906MP

capacity: 6cup

finishing: mirror polished