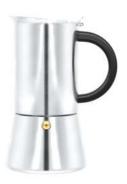

finishing: satin brushed

model no.: QN5504MP

capacity: 4cup

finishing: mirror polished

model no.: QN5506MP

capacity: 6cup

finishing: mirror polished

model no.: QN7702SB