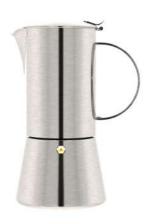

model no.: PI7404MP

capacity: 4cup

finishing: mirror polished

model no.: PI7406MP

capacity: 6cup

finishing: mirror polished

model no.: PI4904SB

capacity: 4cup

finishing: satin brushed

model no.: PI4906SB

capacity: 6cup

capacity: 2cup

capacity: 10cup

finishing: mirror polished

model no.: QN7706SB

capacity: 6cup