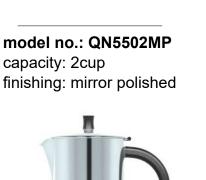

finishing: satin brushed

model no.: PI4906SB

capacity: 6cup

capacity: 2cup

capacity: 10cup

finishing: mirror polished

model no.: QN7706SB

capacity: 6cup