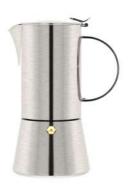

## Parts of the moka pot lid body handle body filter \_ silicone ring **funnel** safety valve boiler -

model no.: GA3904MP

capacity: 4cup

finishing: mirror polished

model no.: GA3906MP

capacity: 6cup

finishing: mirror polished

model no.: GA3910MP

capacity: 10cup

finishing: mirror polished

model no.: GA6404SB

capacity: 4cup

finishing: satin brushed

model no.: GA6406SB

capacity: 6cup