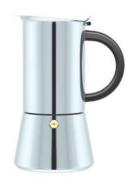

model no.: PI7404MP

capacity: 4cup

finishing: mirror polished

model no.: PI7406MP

capacity: 6cup

finishing: mirror polished

model no.: PI4904SB

capacity: 4cup