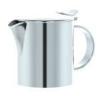

finishing: satin brushed

model no.: RU2006SB

capacity: 6cup

finishing: satin brushed

model no.: RU2010SB

capacity: 10cup

model no.: RU6935MP

capacity: 350ml

finishing: mirror polished

model no.: RU6935SB

capacity: 350ml

finishing: satin brushed

model no.: RU6635MP

capacity: 350ml

finishing: mirror polished

model no.: RU6635SB