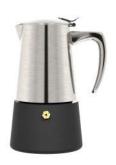

## Parts of the moka pot lid body handle body filter \_ silicone ring **funnel** safety valve boiler -

model no.: GA3904MP

capacity: 4cup

finishing: mirror polished

model no.: GA3906MP

capacity: 6cup

finishing: mirror polished