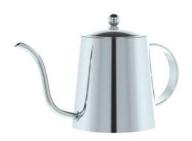

model no.: RU2006SB

capacity: 6cup

finishing: satin brushed



model no.: RU2010SB

capacity: 10cup





model no.: RU6935MP

capacity: 350ml

finishing: mirror polished



model no.: RU6935SB

capacity: 350ml

finishing: satin brushed



model no.: RU6635MP

capacity: 350ml

finishing: mirror polished



model no.: RU6635SB

capacity: 350ml







model no.: RI8804MP

capacity: 4cup

finishing: mirror polished



model no.: RI8806MP

capacity: 6cup

finishing: mirror polished



model no.: RI1904SB

capacity: 4cup

finishing: satin brushed



model no.: RI1906SB

capacity: 6cup







model no.: SI1603MP

capacity: 3cup

finishing: mirror polished



model no.: SI1606MP

capacity: 6cup

finishing: mirror polished



model no.: SI1608MP

capacity: 8cup

finishing: mirror polished









capacity: 600ml

finishing: mirror polished



model no.: WN2960SB

capacity: 600ml



e-mail: info@inoxworkz.com

telephone: +852 3904 2920

address: Unit C, 10/F, Wellpoint Industrial Building

2 Kin Wing Lane, Tuen Mun

New Territories Hong Kong

www.inoxworkz.com