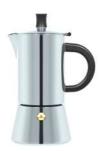

finishing: satin brushed

model no.: QN5504MP

capacity: 4cup

finishing: mirror polished

model no.: QN5506MP

capacity: 6cup

finishing: mirror polished

model no.: QN7702SB