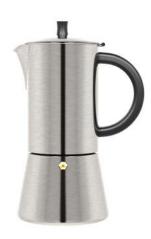

## Parts of the moka pot lid body handle body filter \_ silicone ring **funnel** safety valve boiler -

model no.: GA3904MP

capacity: 4cup

finishing: mirror polished

model no.: GA3906MP

capacity: 6cup

finishing: mirror polished