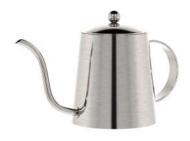

satin brushed



model no.: RU2010SB

capacity: 10cup





model no.: RU6935MP

capacity: 350ml

finishing: mirror polished



model no.: RU6935SB

capacity: 350ml

finishing: satin brushed



model no.: RU6635MP

capacity: 350ml

finishing: mirror polished



model no.: RU6635SB

capacity: 350ml







model no.: RI8804MP

capacity: 4cup

finishing: mirror polished



model no.: RI8806MP

capacity: 6cup

finishing: mirror polished



model no.: RI1904SB

capacity: 4cup

finishing: satin brushed



model no.: RI1906SB

capacity: 6cup







model no.: SI1603MP

capacity: 3cup

finishing: mirror polished



model no.: SI1606MP

capacity: 6cup

finishing: mirror polished



model no.: SI1608MP

capacity: 8cup

finishing: mirror polished









capacity: 600ml

finishing: mirror polished



model no.: WN2960SB

capacity: 600ml



e-mail: info@inoxworkz.com

telephone: +852 3904 2920

address: Unit C, 10/F, Wellpoint Industrial Building

2 Kin Wing Lane, Tuen Mun

New Territories Hong Kong

www.inoxworkz.com