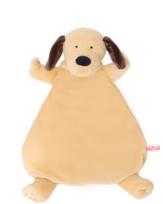

#### **OVE** S8.50 COLLECTION

The WubbaNub Lovey Collection features loveable companions that can be paired with our signature WubbaNub pacifiers. Soft plush and satin offers tactile stimulation.

BABY YELLOW DUCK Item #: 52554

**BROWN PUPPY** *Item #: 52294* 

**BUTTERCUP GIRAFFE** *Item #: 52625* 

**COW** Item #: 52668

**GIRAFFE** Item #: 52672

WHITE UNICORN Item #: 52667

**LITTLE LAMB** *Item #: 52673* 

#### The brand has become trusted, adored and relied upon by parents nationwide.

**DINO** Item #: 52486

**LION** Item #: 52592

**ELEPHANT** *Item #: 52407* 

**MONKEY** Item #: 52674