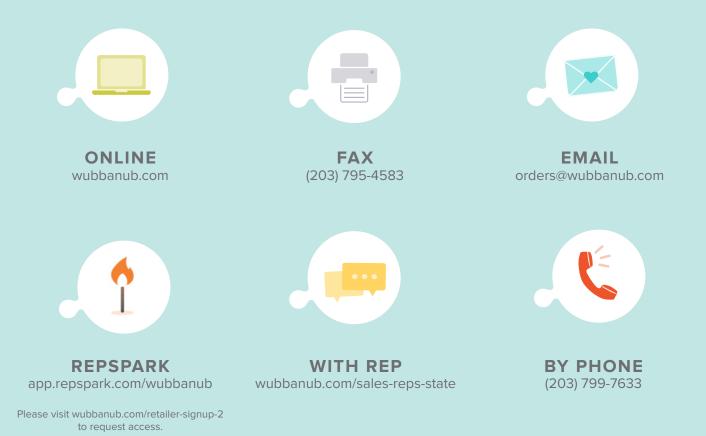

#### How <sup>™</sup>Order

Choose one of the options below

We will confirm receipt of your order within 24 hours. Confirmed orders ship within 3-5 business days of receipt. An order can be expedited for an additional processing fee, if requested. All orders ship FedEx ground. USPS shipping available for orders to PR, AK and HI.