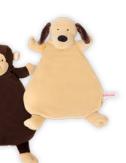

#### **OVE** S8.50 COLLECTION

The WubbaNub Lovey Collection features loveable companions that can be paired with our signature WubbaNub pacifiers. Soft plush and satin offers tactile stimulation.

BABY YELLOW DUCK Item #: 52554

C N 0 Ñ

WubbaNub expands their product line to include the Lovey

CHD Bear, created for Congenital Heart Defect Awareness, joins the WubbaNub family 

0