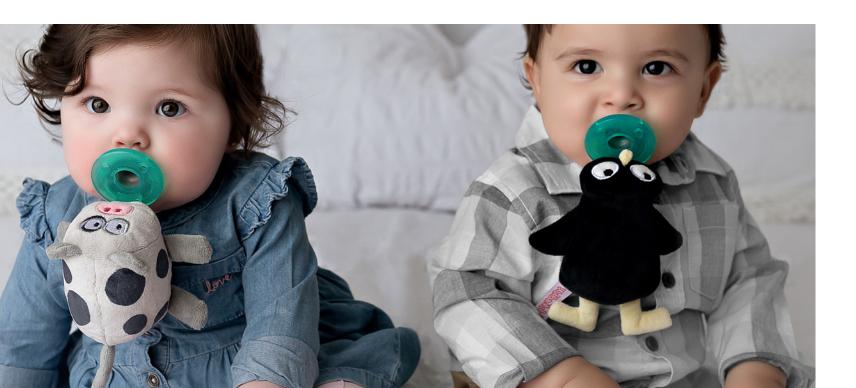

# Helps keep pacifier near baby's mouth without using cords or clips

Availiable in a variety of fun designs!

Made with a medical grade, silicone pacifier

#### An award winning pacifier that becomes a baby's first friend.