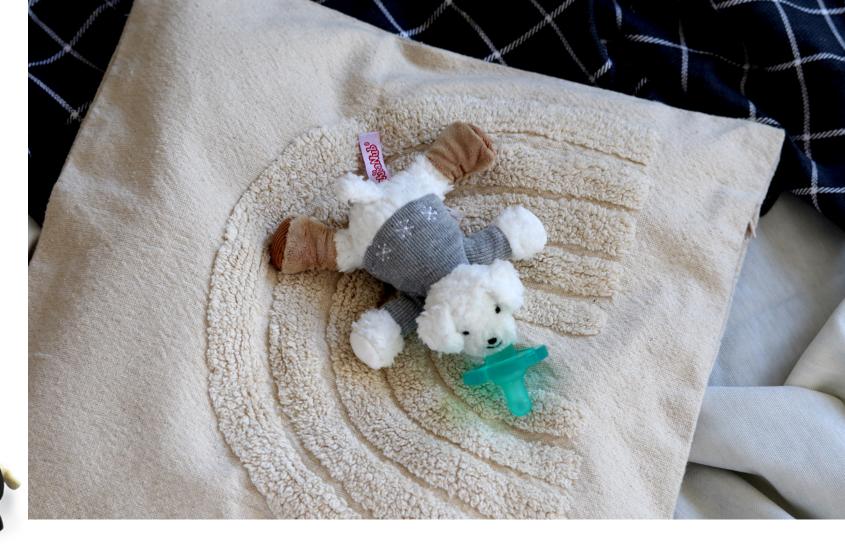

#### **OVE** S8.50 COLLECTION

The WubbaNub Lovey Collection features loveable companions that can be paired with our signature WubbaNub pacifiers. Soft plush and satin offers tactile stimulation.

BABY YELLOW DUCK Item #: 52554