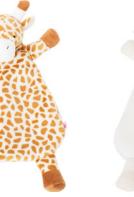

#### **OVE** S8.50 COLLECTION

The WubbaNub Lovey Collection features loveable companions that can be paired with our signature WubbaNub pacifiers. Soft plush and satin offers tactile stimulation.

BABY YELLOW DUCK Item #: 52554

**BROWN PUPPY** *Item #: 52294* 

**BUTTERCUP GIRAFFE** *Item #: 52625* 

**COW** Item #: 52668

**GIRAFFE** Item #: 52672

WHITE UNICORN Item #: 52667

**LITTLE LAMB** *Item #: 52673* 

#### The brand has become trusted, adored and relied upon by parents nationwide.

**DINO** Item #: 52486

**LION** Item #: 52592

**ELEPHANT** *Item #: 52407* 

**MONKEY** Item #: 52674