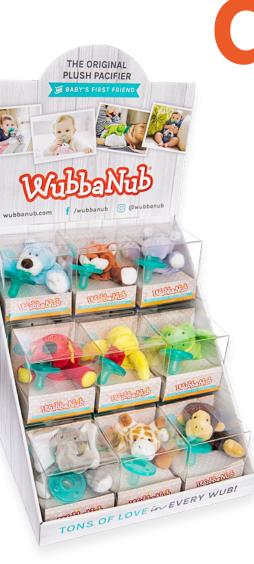

LITTLE LION Item #: 22485

**PINK KITTY** Item #: 22484

**YELLOW DUCK** Item #: 21195

This eye-catching display is a must for every store. Our countertop unit beautifully displays 18 WubbaNubs in boxed packaging. It is lightweight, and because of its small footprint, can be placed almost anywhere in your store. Unit may also be purchased separately. 12 x 12 x 20" (including removable header)