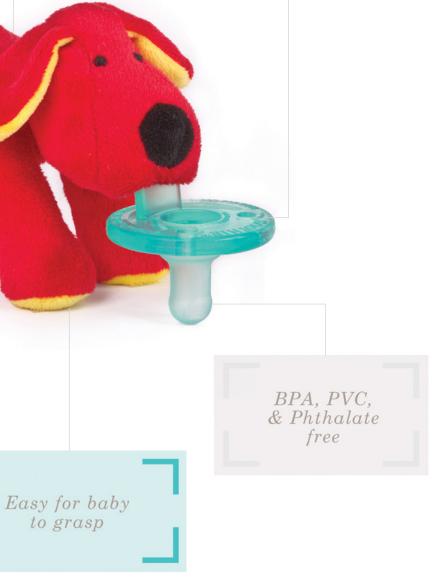

# Helps keep pacifier near baby's mouth without using cords or clips

Availiable in a variety of fun designs!

Made with a medical grade, silicone pacifier

### Classic \$8.15 COLLECTION

The Classic Collection began in 1999 with WubbaNub Red Dog and has since grown to include our most memorable and loved characters of all time.

**BABY DINO** Item #: 22486

**BABY GIRAFFE BLUE BEAR** Item #: 22429 Item #: 22352