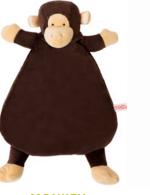

#### **OVE** S8.50 COLLECTION

The WubbaNub Lovey Collection features loveable companions that can be paired with our signature WubbaNub pacifiers. Soft plush and satin offers tactile stimulation.

BABY YELLOW DUCK Item #: 52554

#### The brand has become trusted, adored and relied upon by parents nationwide.

**DINO** Item #: 52486

**LION** Item #: 52592

**ELEPHANT** *Item #: 52407* 

**MONKEY** Item #: 52674